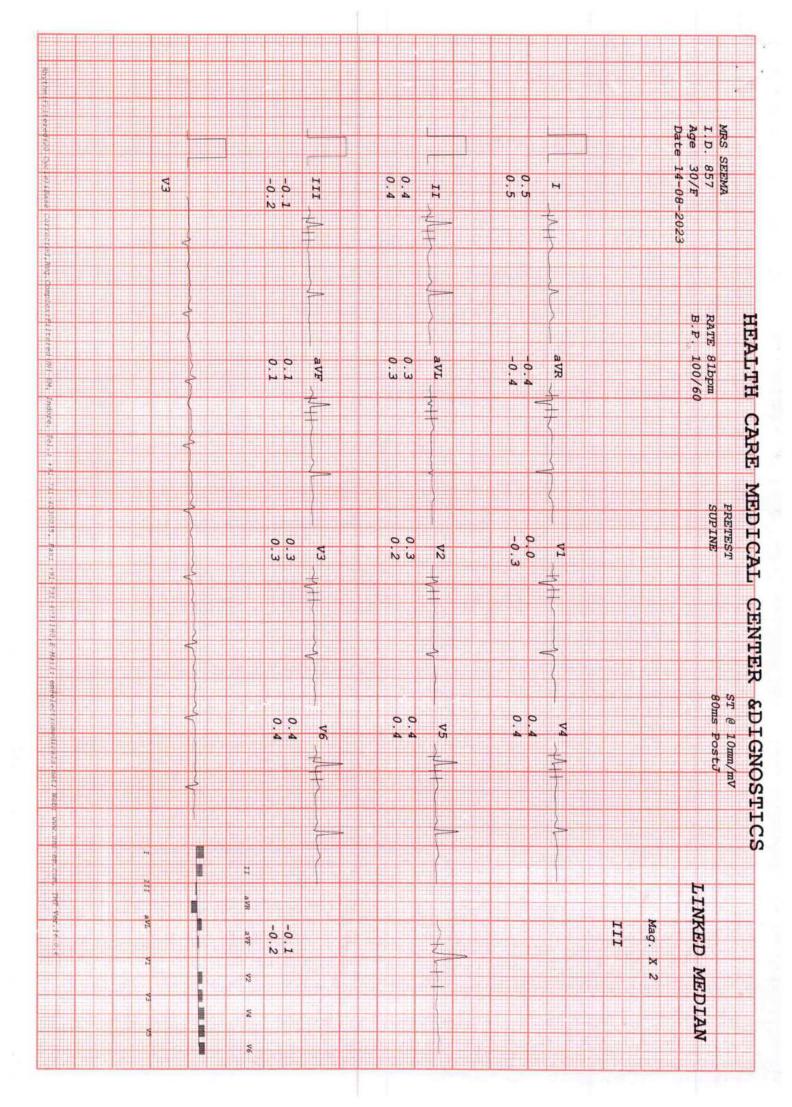

2757 3987 1634

Haryana - 124001

SE HEALTHCARE MEDICAL CENTRE ANY DIAGNOSTICS

WID: 9189 8075 1808 2616

MIRA ROAD EAST THANE 401107 MOBILE: 7021804221

- COMPU. PATHOLOGY ALLERGY TESTING
- DIGITAL WHOLE BODY X-RAYS
- DIGITAL 3D SONOGRAPHY
- DIGITAL WHOLE BODY COLOUR DOPPLER
- DIGITAL 2-D ECHO WITH COLOUR DOPPLER
- . E.C.G. . LUNG FUNCTION TEST
- MAMMOGRAPHY & BONE MINERAL DENSITOMETRY
- COMPUTERISED STRESS TEST
- ADVANCED DENTISTRY
- PHYSIOTHERAPY
- AUDIOMETRY & SPEECH THERAPY
- FULL BODY HEALTH CHECK-UPS
- CORPORATE HEALTH CHECKUPS