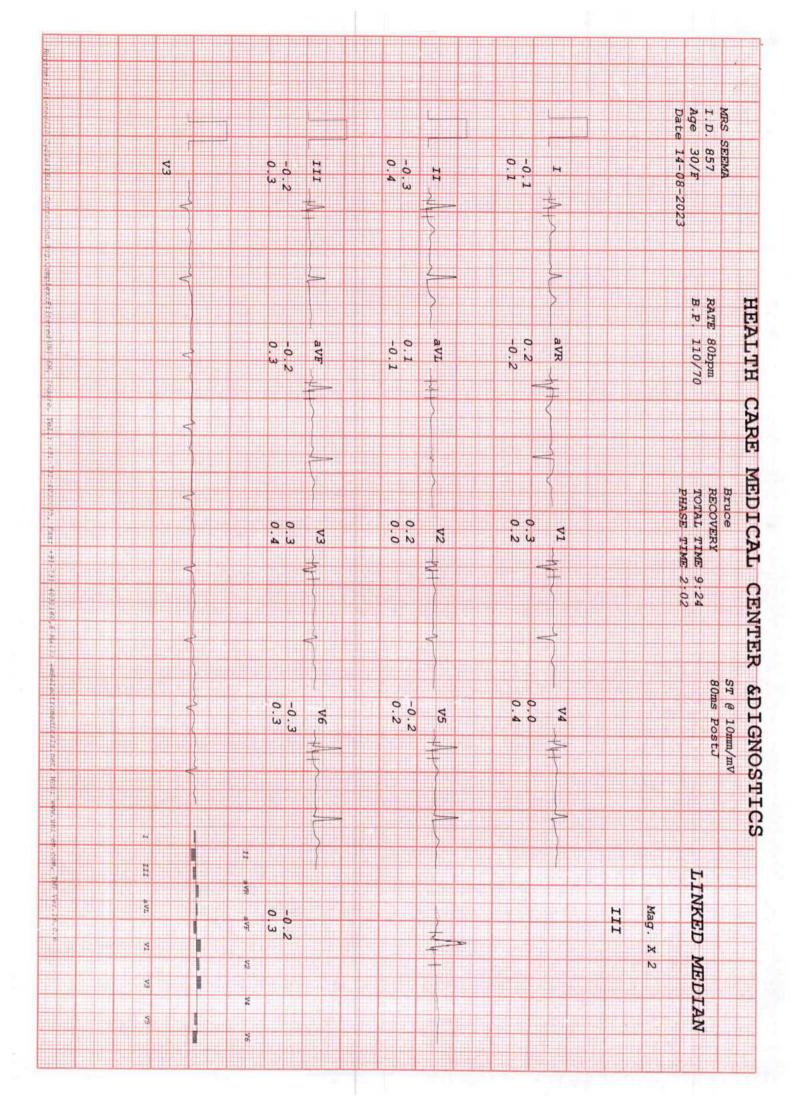

|                         | 14-08-2023  |                          |            |
|                           | TEST REPORT                   | TREADMILL TE    |            |                         |             | MRS SEEMA                |            |
|                           |                               |                 |            |                         |             |                          |            |
|                           |                               | MIRA ROAD       |            |                         |             |                          |            |
|                           |                               | ш               |            |                         |             |                          |            |



















- COMPU. PATHOLOGY ALLERGY TESTING
- . DIGITAL WHOLE BODY X-RAYS
- DIGITAL 3D SONOGRAPHY
- DIGITAL WHOLE BODY COLOUR DOPPLER
- DIGITAL 2-D ECHO WITH COLOUR DOPPLER.
- . E.C.G. . LUNG FUNCTION TEST
- MAMMOGRAPHY & BONE MINERAL DENSITOMETRY
- COMPUTERISED STRESS TEST
- DENTAL

- ADVANCED DENTISTRY
- PHYSIOTHERAPY
- · AUDIOMETRY & SPEECH THERAPY
- FULL BODY HEALTH CHECK-UPS







DR. BHAVINI KAMDAR

**Patient's Name** : MRS SEEMA Lab No. : KHC1270 \*KHC1270\*

Referred By Dr : MEDIWHEEL Reg. Date : 14-Aug-2023 8:18 am

Report Date : 14-Aug-2023 3:53 pm

: MIRA ROAD MAIN BRANCH : 16-Aug-2023 6:48 pm **Collected At Print Date** 

### **BIOCHEMISTRY**

RESULT NORMAL VALUES Blood Urea Nitrogen (BUN) 10.00 5 - 20 mg/dl **CREATININE** 0.86 mg/dl 0.5 - 1.5 mg/dl Serum Uric Acid 4.30 mg% Female: