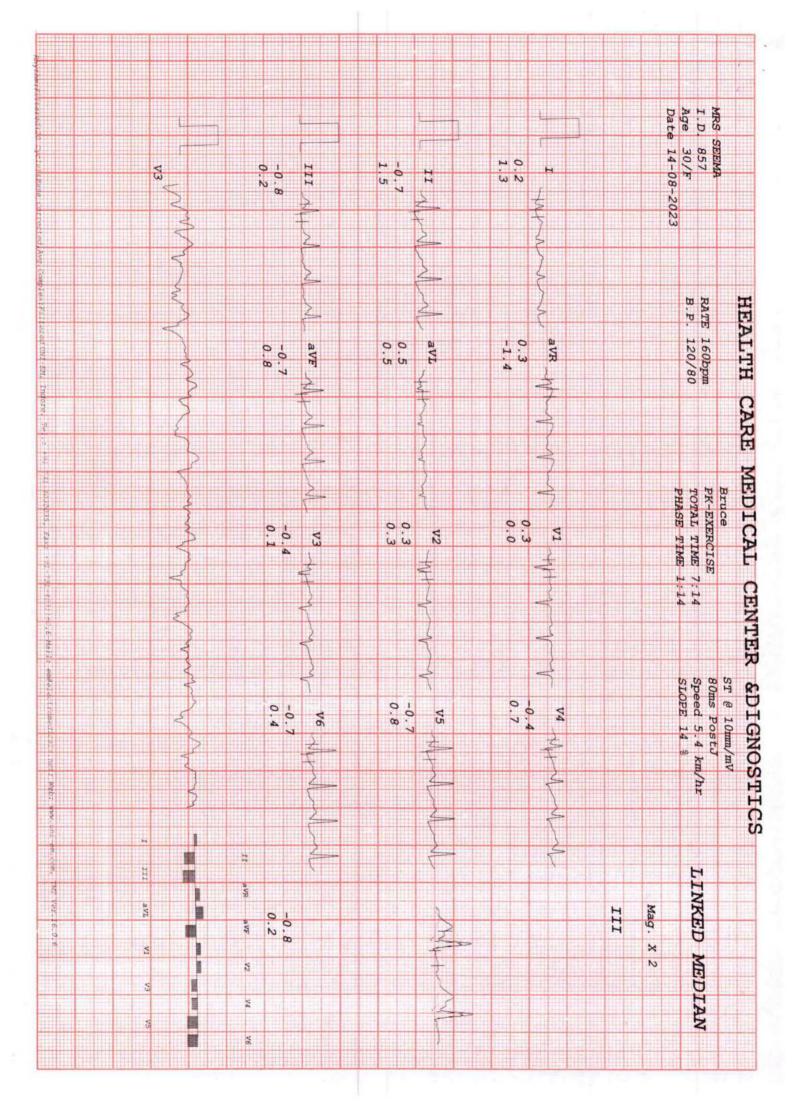

2757 3987 1634

Haryana - 124001

SE HEALTHCARE MEDICAL CENTRE ANY DIAGNOSTICS

WID: 9189 8075 1808 2616

MIRA ROAD EAST THANE 401107 MOBILE: 7021804221

- COMPU. PATHOLOGY ALLERGY TESTING
- DIGITAL WHOLE BODY X-RAYS
- DIGITAL 3D SONOGRAPHY
- DIGITAL WHOLE BODY COLOUR DOPPLER
- DIGITAL 2-D ECHO WITH COLOUR DOPPLER
- . E.C.G. . LUNG FUNCTION TEST
- MAMMOGRAPHY & BONE MINERAL DENSITOMETRY
- COMPUTERISED STRESS TEST
- ADVANCED DENTISTRY
- PHYSIOTHERAPY
- AUDIOMETRY & SPEECH THERAPY
- FULL BODY HEALTH CHECK-UPS
- CORPORATE HEALTH CHECKUPS