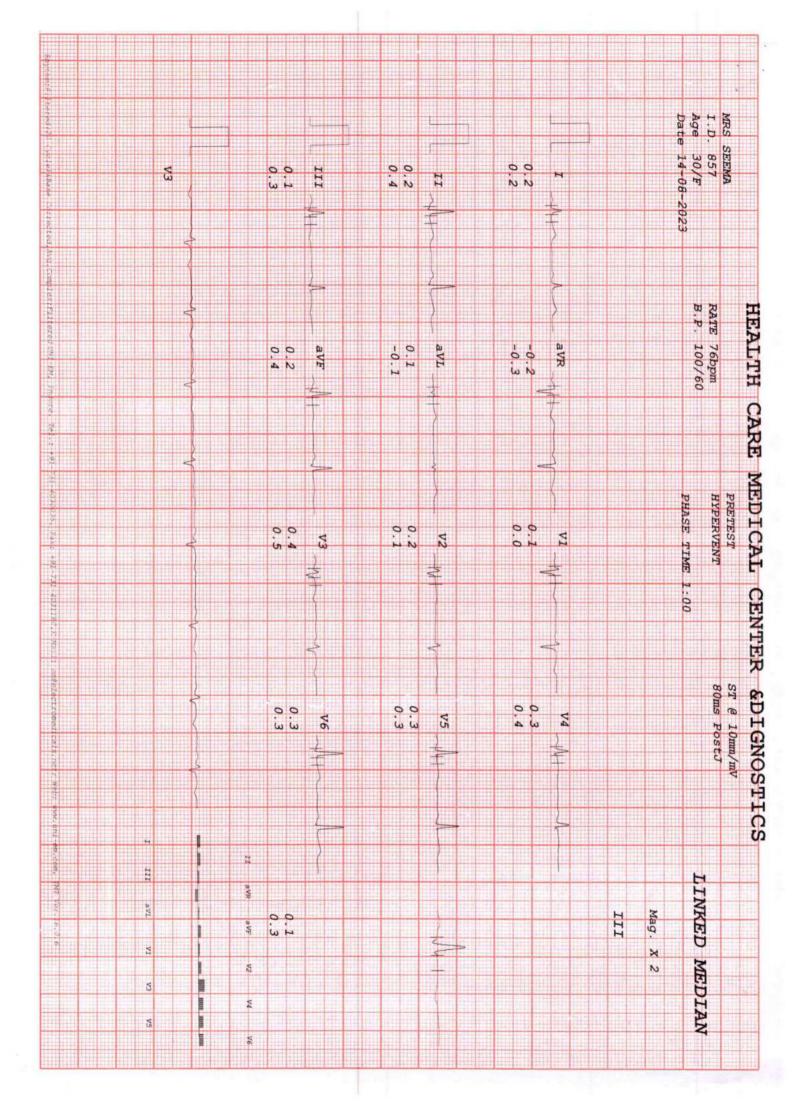

2757 3987 1634

Haryana - 124001

SE HEALTHCARE MEDICAL CENTRE ANY DIAGNOSTICS

WID: 9189 8075 1808 2616

MIRA ROAD EAST THANE 401107 MOBILE: 7021804221

- COMPU. PATHOLOGY ALLERGY TESTING
- DIGITAL WHOLE BODY X-RAYS
- DIGITAL 3D SONOGRAPHY
- DIGITAL WHOLE BODY COLOUR DOPPLER
- DIGITAL 2-D ECHO WITH COLOUR DOPPLER
- . E.C.G. . LUNG FUNCTION TEST
- MAMMOGRAPHY & BONE MINERAL DENSITOMETRY
- COMPUTERISED STRESS TEST
- ADVANCED DENTISTRY
- PHYSIOTHERAPY
- AUDIOMETRY & SPEECH THERAPY
- FULL BODY HEALTH CHECK-UPS
- CORPORATE HEALTH CHECKUPS