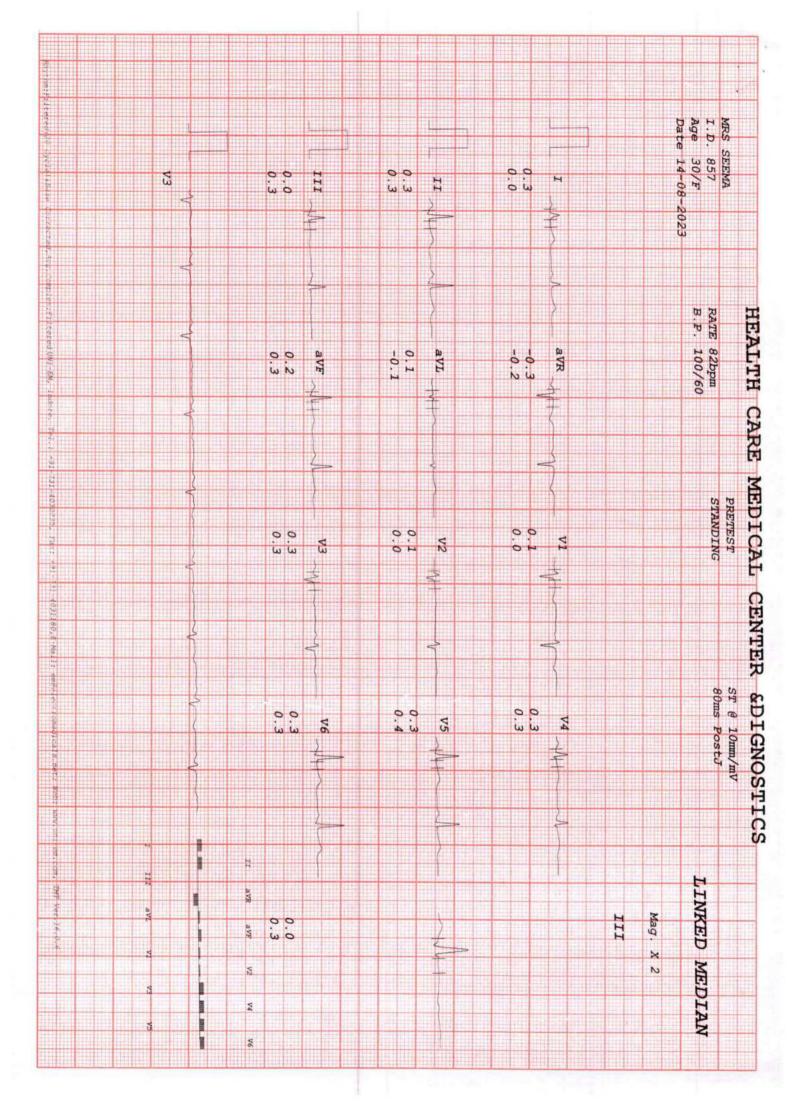

2757 3987 1634

Haryana - 124001

SE HEALTHCARE MEDICAL CENTRE ANY DIAGNOSTICS

WID: 9189 8075 1808 2616

MIRA ROAD EAST THANE 401107 MOBILE: 7021804221

- COMPU. PATHOLOGY ALLERGY TESTING
- DIGITAL WHOLE BODY X-RAYS
- DIGITAL 3D SONOGRAPHY
- DIGITAL WHOLE BODY COLOUR DOPPLER
- DIGITAL 2-D ECHO WITH COLOUR DOPPLER
- . E.C.G. . LUNG FUNCTION TEST
- MAMMOGRAPHY & BONE MINERAL DENSITOMETRY
- COMPUTERISED STRESS TEST
- ADVANCED DENTISTRY
- PHYSIOTHERAPY
- AUDIOMETRY & SPEECH THERAPY
- FULL BODY HEALTH CHECK-UPS
- CORPORATE HEALTH CHECKUPS