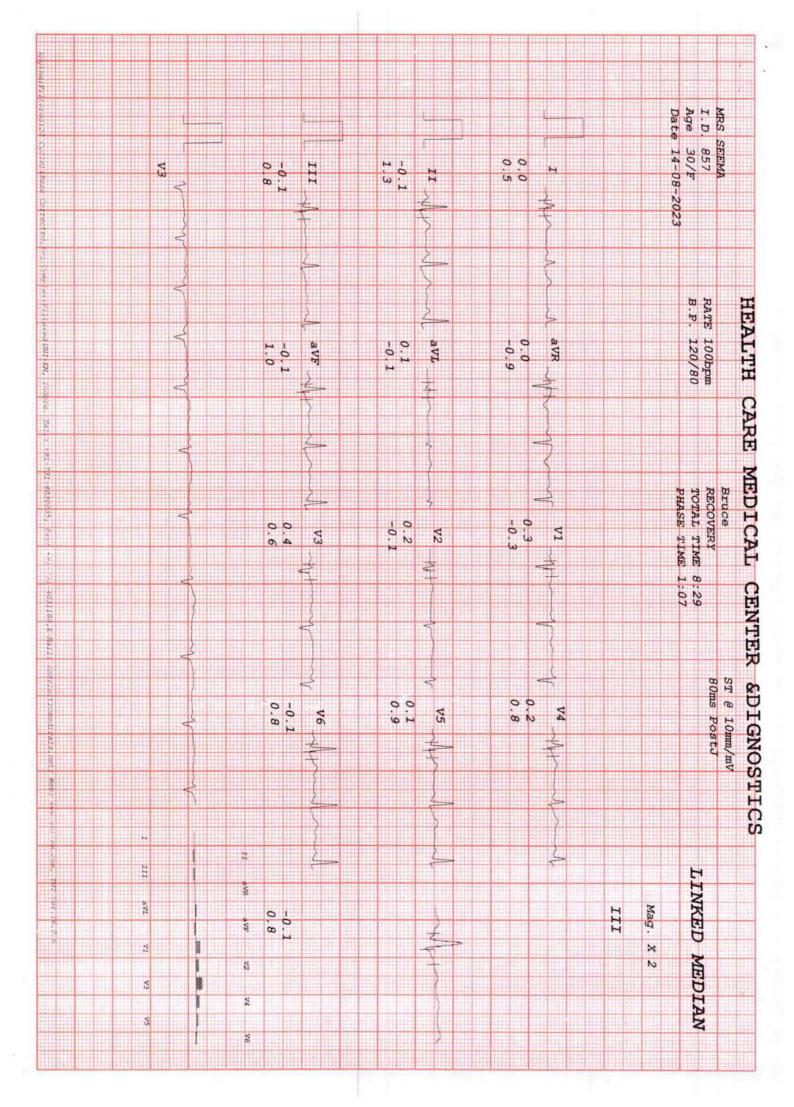

2757 3987 1634

Haryana - 124001

SE HEALTHCARE MEDICAL CENTRE ANY DIAGNOSTICS

WID: 9189 8075 1808 2616

MIRA ROAD EAST THANE 401107 MOBILE: 7021804221

- COMPU. PATHOLOGY ALLERGY TESTING
- DIGITAL WHOLE BODY X-RAYS
- DIGITAL 3D SONOGRAPHY
- DIGITAL WHOLE BODY COLOUR DOPPLER
- DIGITAL 2-D ECHO WITH COLOUR DOPPLER
- . E.C.G. . LUNG FUNCTION TEST
- MAMMOGRAPHY & BONE MINERAL DENSITOMETRY
- COMPUTERISED STRESS TEST
- ADVANCED DENTISTRY
- PHYSIOTHERAPY
- AUDIOMETRY & SPEECH THERAPY
- FULL BODY HEALTH CHECK-UPS
- CORPORATE HEALTH CHECKUPS