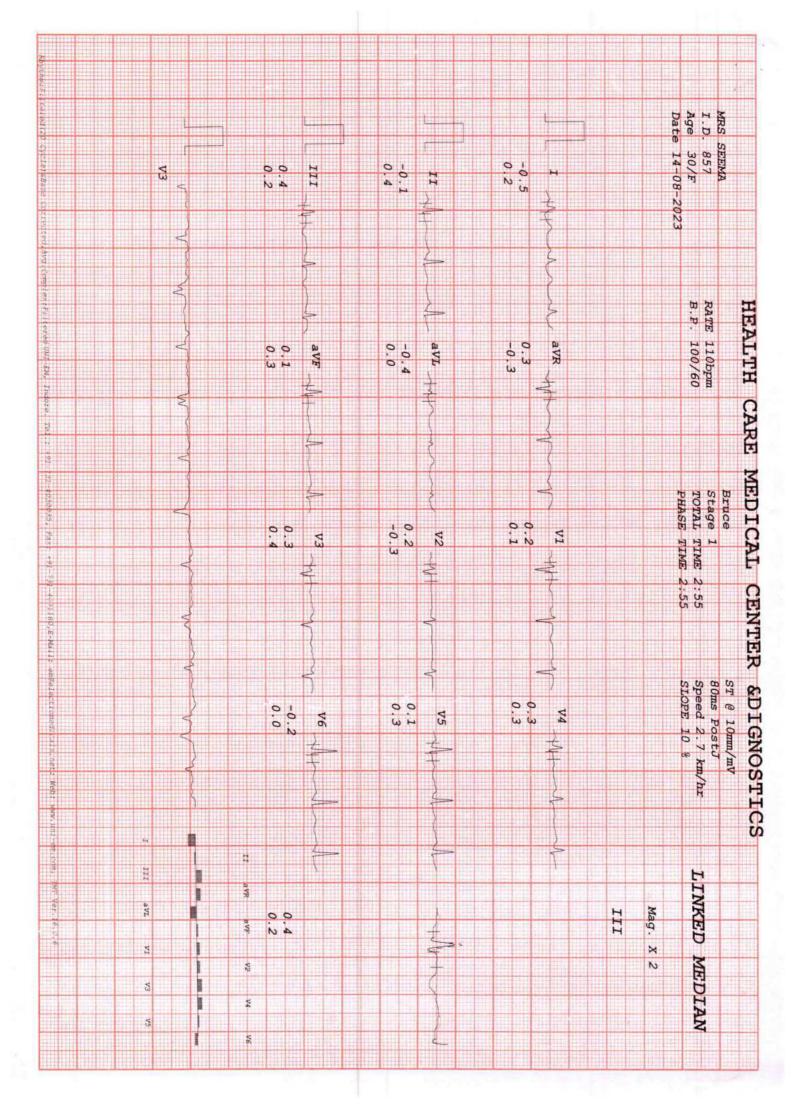

2757 3987 1634

Haryana - 124001

SE HEALTHCARE MEDICAL CENTRE ANY DIAGNOSTICS

WID: 9189 8075 1808 2616

MIRA ROAD EAST THANE 401107 MOBILE: 7021804221

- COMPU. PATHOLOGY ALLERGY TESTING
- DIGITAL WHOLE BODY X-RAYS
- DIGITAL 3D SONOGRAPHY
- DIGITAL WHOLE BODY COLOUR DOPPLER
- DIGITAL 2-D ECHO WITH COLOUR DOPPLER
- . E.C.G. . LUNG FUNCTION TEST
- MAMMOGRAPHY & BONE MINERAL DENSITOMETRY
- COMPUTERISED STRESS TEST
- ADVANCED DENTISTRY
- PHYSIOTHERAPY
- AUDIOMETRY & SPEECH THERAPY
- FULL BODY HEALTH CHECK-UPS
- CORPORATE HEALTH CHECKUPS