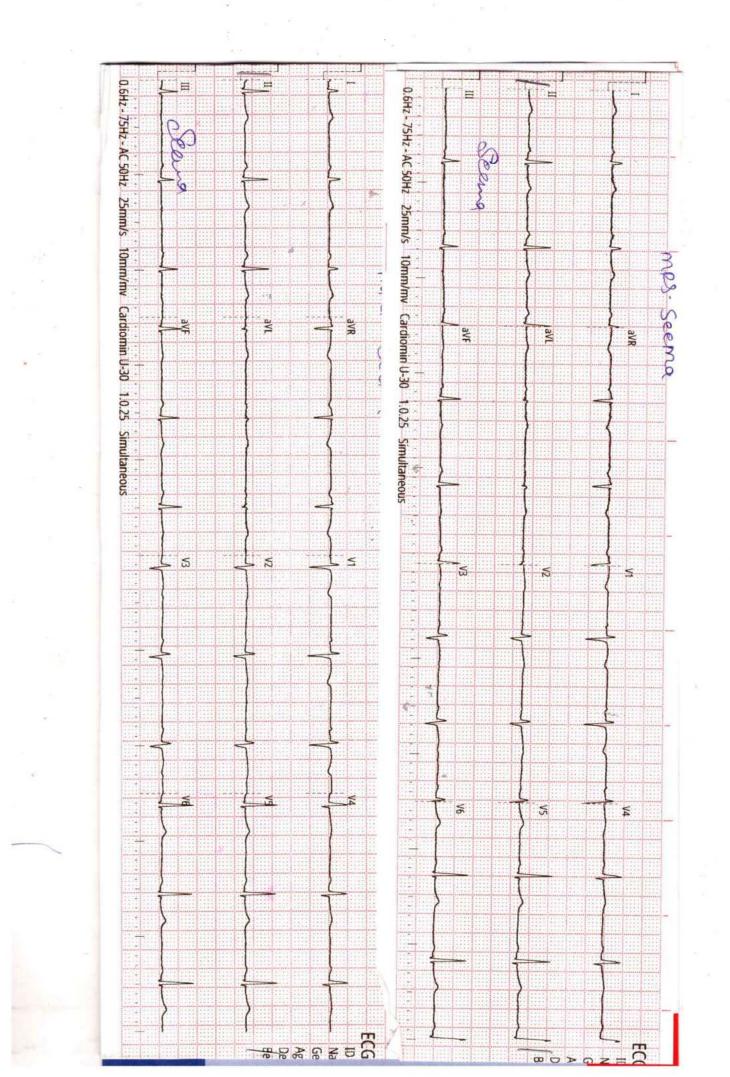

2757 3987 1634

Haryana - 124001

SE HEALTHCARE MEDICAL CENTRE ANY DIAGNOSTICS

WID: 9189 8075 1808 2616

MIRA ROAD EAST THANE 401107 MOBILE: 7021804221

- COMPU. PATHOLOGY ALLERGY TESTING
- DIGITAL WHOLE BODY X-RAYS
- DIGITAL 3D SONOGRAPHY
- DIGITAL WHOLE BODY COLOUR DOPPLER
- DIGITAL 2-D ECHO WITH COLOUR DOPPLER
- . E.C.G. . LUNG FUNCTION TEST
- MAMMOGRAPHY & BONE MINERAL DENSITOMETRY
- COMPUTERISED STRESS TEST
- ADVANCED DENTISTRY
- PHYSIOTHERAPY
- AUDIOMETRY & SPEECH THERAPY
- FULL BODY HEALTH CHECK-UPS
- CORPORATE HEALTH CHECKUPS