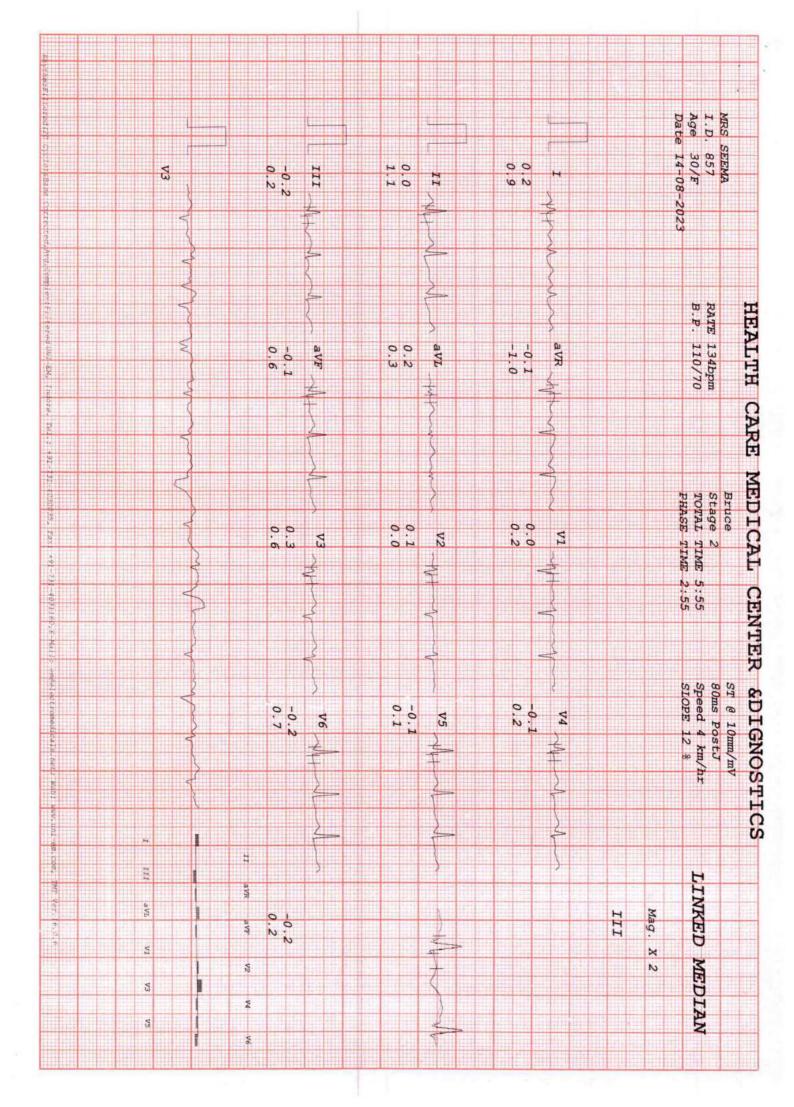

2757 3987 1634

Haryana - 124001

SE HEALTHCARE MEDICAL CENTRE ANY DIAGNOSTICS

WID: 9189 8075 1808 2616

MIRA ROAD EAST THANE 401107 MOBILE: 7021804221

- COMPU. PATHOLOGY ALLERGY TESTING
- DIGITAL WHOLE BODY X-RAYS
- DIGITAL 3D SONOGRAPHY
- DIGITAL WHOLE BODY COLOUR DOPPLER
- DIGITAL 2-D ECHO WITH COLOUR DOPPLER
- . E.C.G. . LUNG FUNCTION TEST
- MAMMOGRAPHY & BONE MINERAL DENSITOMETRY
- COMPUTERISED STRESS TEST
- ADVANCED DENTISTRY
- PHYSIOTHERAPY
- AUDIOMETRY & SPEECH THERAPY
- FULL BODY HEALTH CHECK-UPS
- CORPORATE HEALTH CHECKUPS