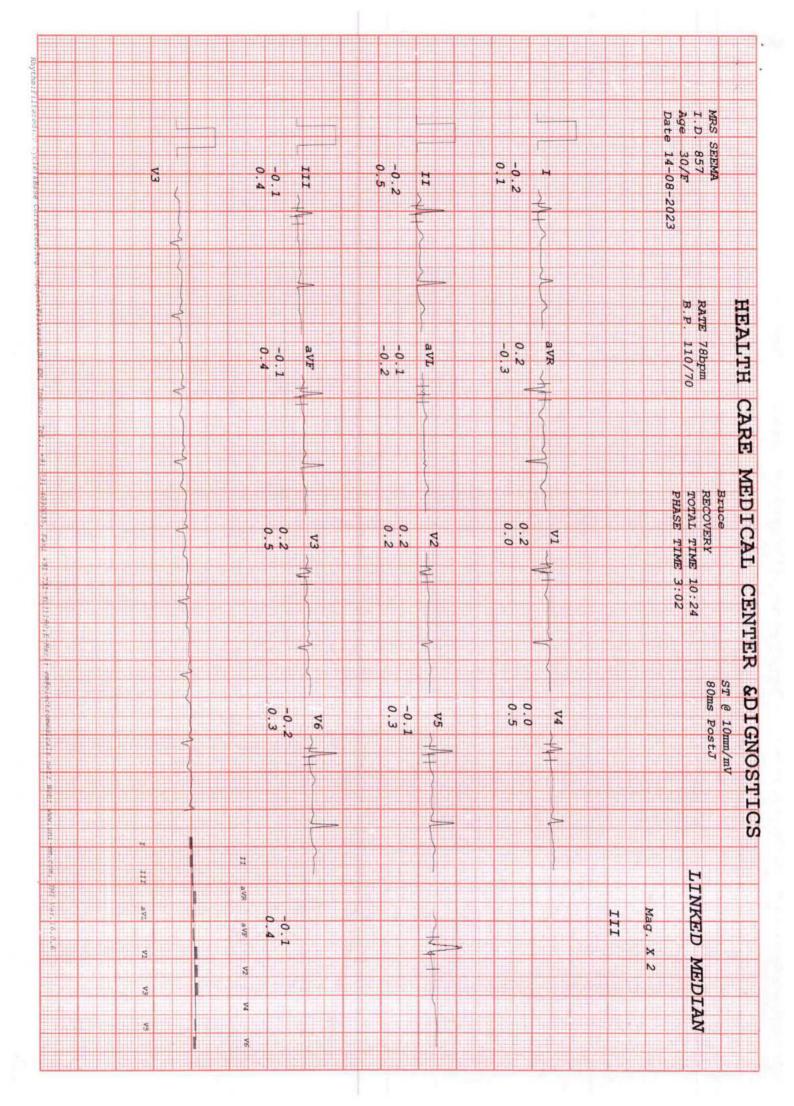

|                         | 14-08-2023  |                          |            |
|                           | TEST REPORT                   | TREADMILL TE    |            |                         |             | MRS SEEMA                |            |
|                           |                               |                 |            |                         |             |                          |            |
|                           |                               | MIRA ROAD       |            |                         |             |                          |            |
|                           |                               | ш               |            |                         |             |                          |            |



















- COMPU. PATHOLOGY ALLERGY TESTING
- . DIGITAL WHOLE BODY X-RAYS
- DIGITAL 3D SONOGRAPHY
- DIGITAL WHOLE BODY COLOUR DOPPLER
- DIGITAL 2-D ECHO WITH COLOUR DOPPLER.
- . E.C.G. . LUNG FUNCTION TEST
- MAMMOGRAPHY & BONE MINERAL DENSITOMETRY
- COMPUTERISED STRESS TEST
- DENTAL

- ADVANCED DENTISTRY
- PHYSIOTHERAPY
- · AUDIOMETRY & SPEECH THERAPY
- FULL BODY HEALTH CHECK-UPS







DR. BHAVINI KAMDAR

**Patient's Name** : MRS SEEMA Lab No. : KHC1270 \*KHC1270\*

Referred By Dr : MEDIWHEEL Reg. Date : 14-Aug-2023 8:18 am

Report Date : 14-Aug-2023 3:53 pm

: MIRA ROAD MAIN BRANCH : 16-Aug-2023 6:48 pm **Collected At Print Date** 

### **BIOCHEMISTRY**

RESULT NORMAL VALUES Blood Urea Nitrogen (BUN) 10.00 5 - 20 mg/dl **CREATININE** 0.86 mg/dl 0.5 - 1.5 mg/dl Serum Uric Acid 4.30 mg% Female: 2