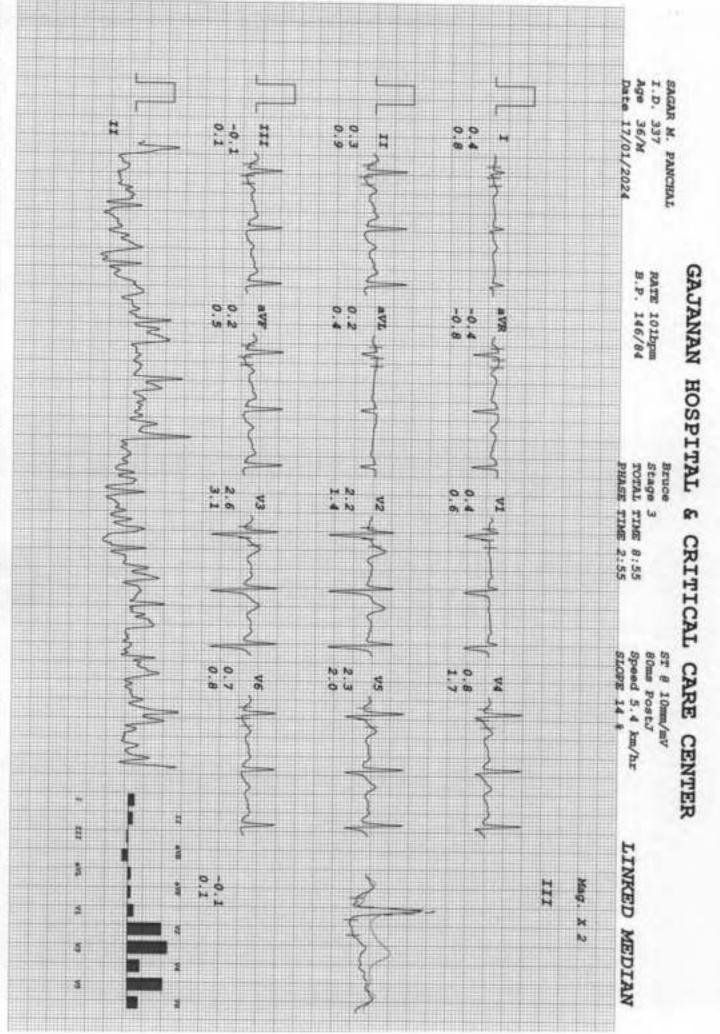

#### Patient Name : MR SAGAR PANCHAL

SCD24/495

: 17/01/2024

Age/Gender : 36 Yrs/Male Ref. Dr. : MEDIWHEEL