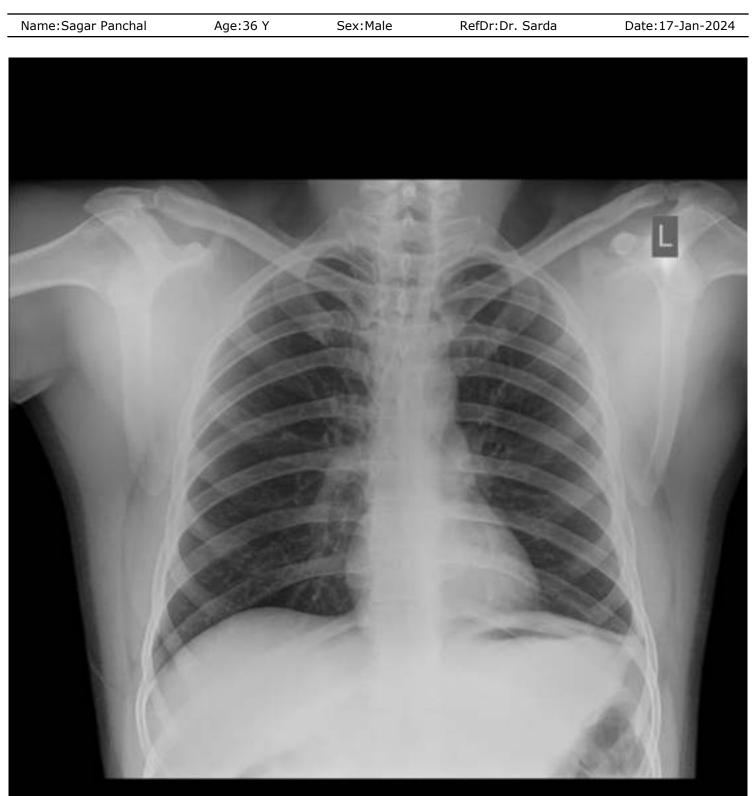

### **RADIOGRAPH OF CHEST PA VIEW**

### **Findings:**

Both the lung fields are clear.

The broncho vascular markings are appears normal.

The hilar shadows are appears normal.

Both Cardiophrenic and Costophrenic angles are clear.

The Cardiac silhoutte is within normal limits.

Aortic shadow is normal.

Both domes of diaphragms are normal.

The visualised bony thorax is normal.

### **Impression:**

No significant abnormality noted in X-ray chest.

DR AMEY S. JAJU, MBBS, DNB RADIOLOGY Fellow in MSK imaging