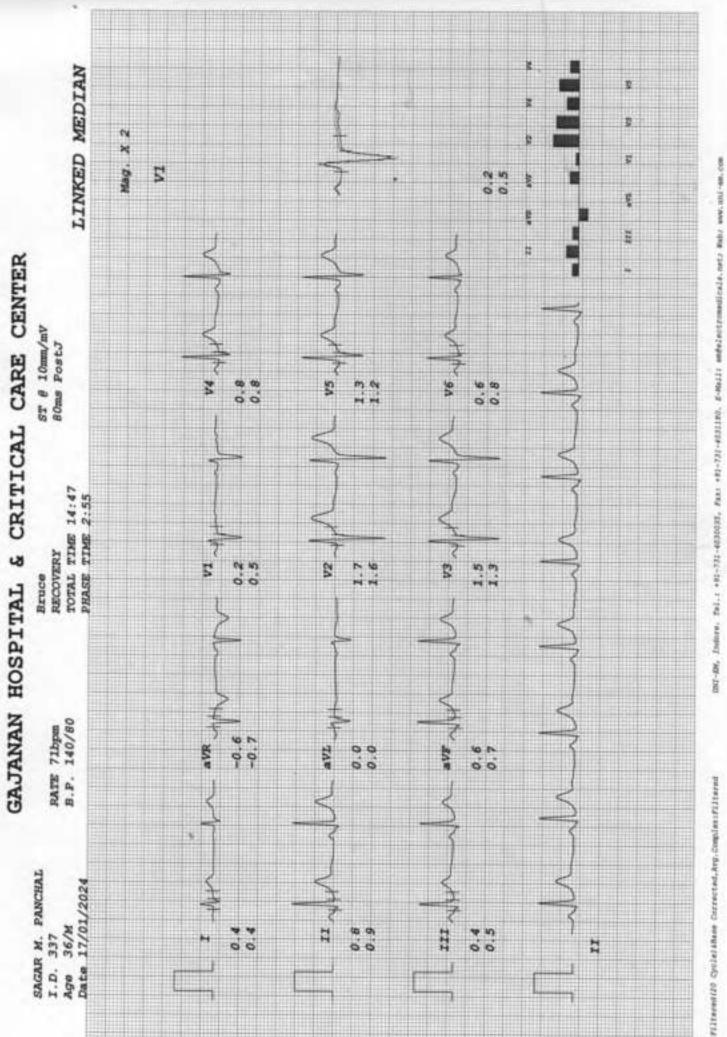

#### Patient Name : MR SAGAR PANCHAL

SCD24/495

: 17/01/2024

Age/Gender : 36 Yrs/Male Ref. Dr. : MEDIWHEEL