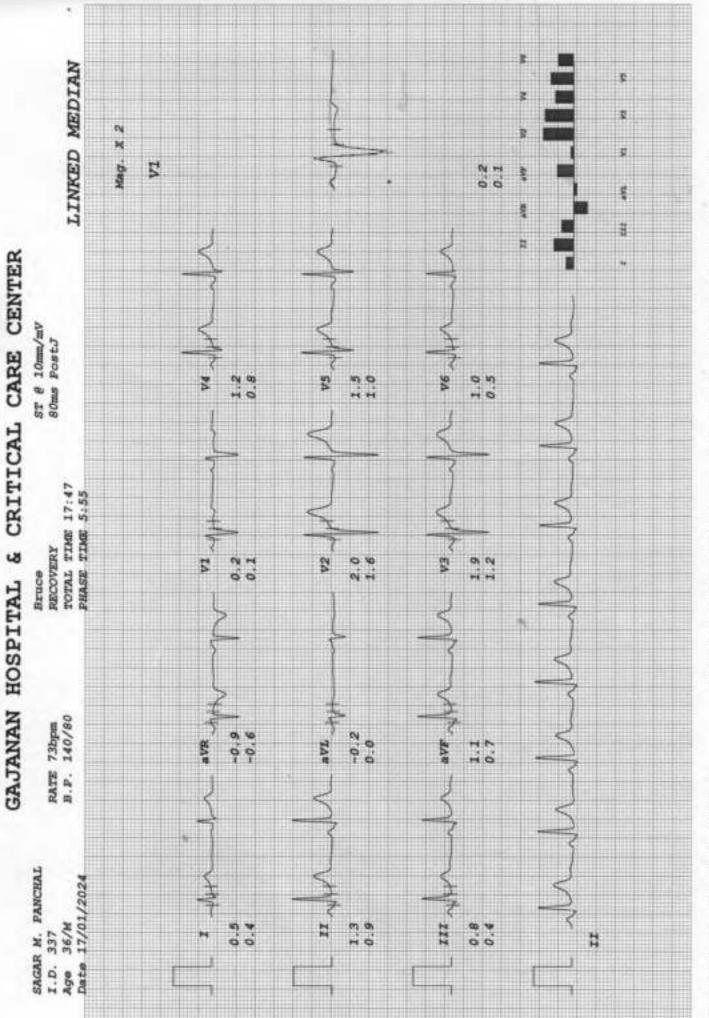

#### Patient Name : MR SAGAR PANCHAL

SCD24/495

: 17/01/2024

Age/Gender : 36 Yrs/Male Ref. Dr. : MEDIWHEEL