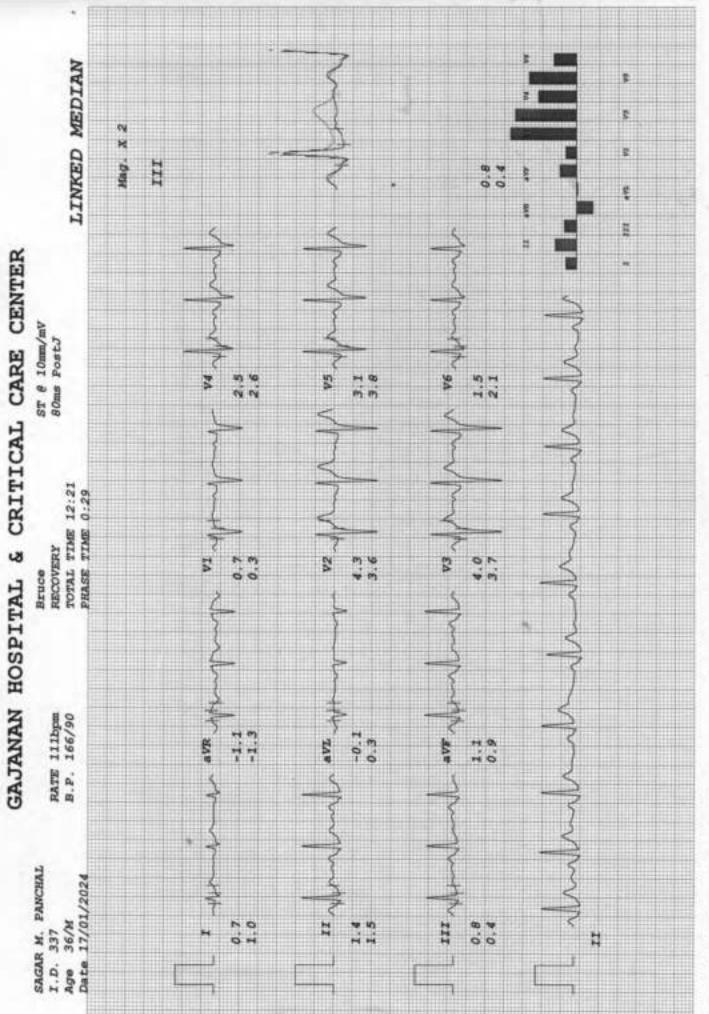

#### Patient Name : MR SAGAR PANCHAL

SCD24/495

: 17/01/2024

Age/Gender : 36 Yrs/Male Ref. Dr. : MEDIWHEEL