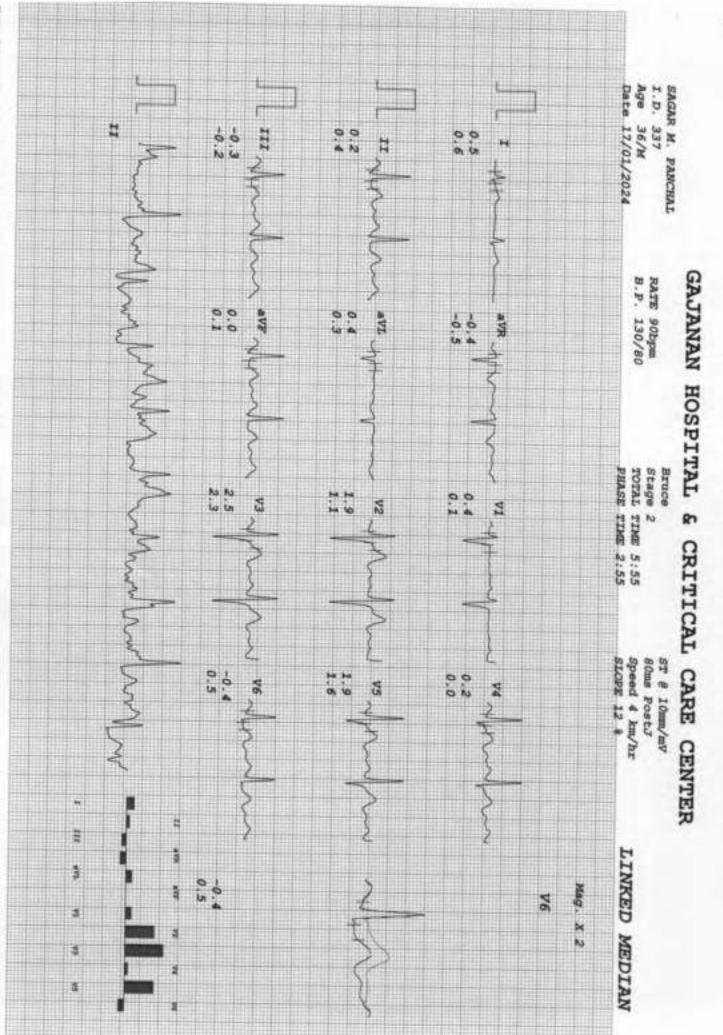

#### Patient Name : MR SAGAR PANCHAL

SCD24/495

: 17/01/2024

Age/Gender : 36 Yrs/Male Ref. Dr. : MEDIWHEEL