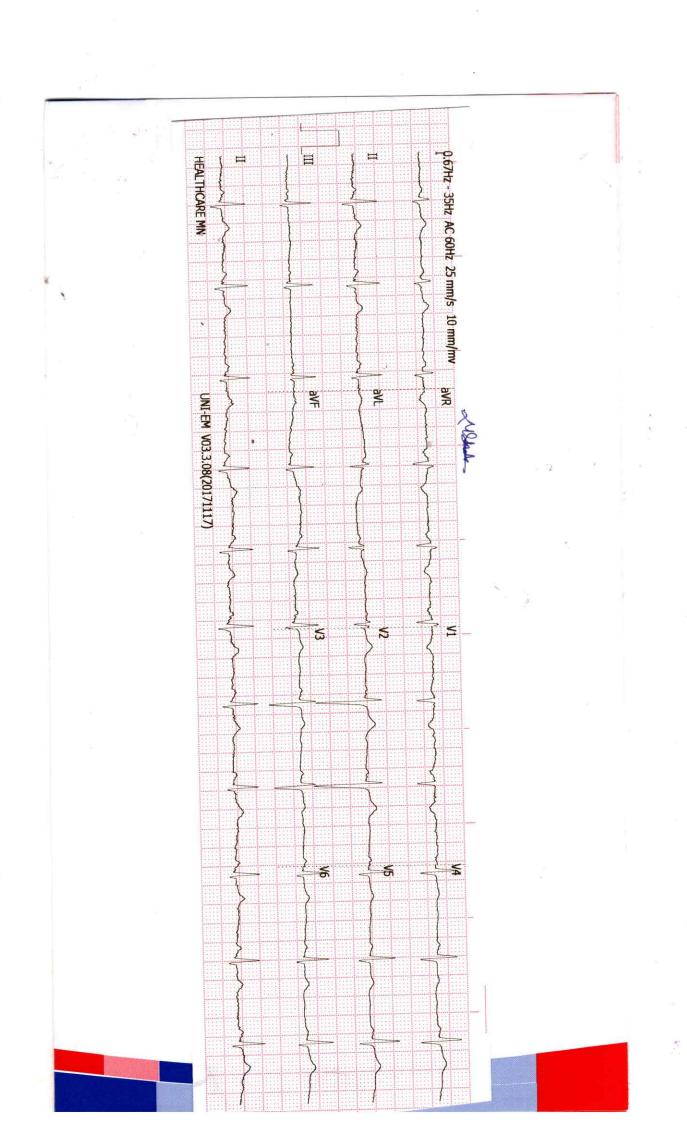

4888 3978 6498

आधार - आम आदमी का अधिकार

Dr. NUPUR RAI Dr. NUPUR RAI MBBS. DIPLOMA CARDIOLOGY (PGDCC) Reg. No.: 2018115643

# Healthcare

Mahavir Suryadarshan Soc, Satya Nagar Fload, Mahavir Nagar Kandivali (VA, Numbai - 400 067 Tel. No. 2869 7808

- COMPU. PATHOLOGY ALLERGY TESTING
- DIGITAL WHOLE BODY X-RAYS
- DIGITAL 3D SONOGRAPHY
- DIGITAL WHOLE BODY COLOUR DOPPLER
- DIGITAL 2-D ECHO WITH COLOUR DOPPLER
- . E.C.G. . LUNG FUNCTION TEST
- MAMMOGRAPHY & BONE MINERAL DENSITOMETRY
- COMPUTERISED STRESS TEST
- DENTAL
- ADVANCED DENTISTRY
- PHYSIOTHERAPY
- AUDIOMETRY & SPEECH THERAPY
- FULL BODY HEALTH CHECK-UPS
- CORPORATE HEALTH CHECKUPS