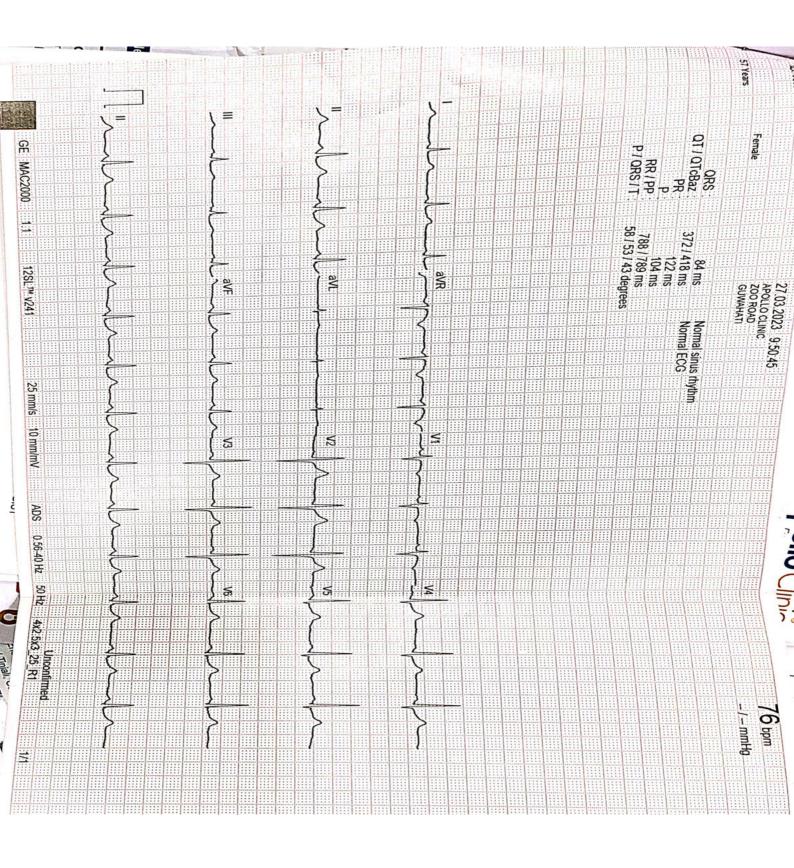

h Services Pvt. Ltd. (CIN: U85100AS2015PTC01206) For Home Blood Collection: +91 75788 44444 For Doctor's Appointment: +91 75779 44444

# Apollo Clinic, Zoo Road

Mrs ANITA LALIKAD



# Name: MRS.ANITA LAHKAR

MR No: FGUZ000007093

Age: 57Y Sex: FEMALE

Date: 27 /03/2023

ECG

RESULTS

- 1. The rhythm is sinus
- 2. Heart rate is 76 beats per minute.
- 3. Normal P, QRS, T wave axis.
- 4. Normal PR, QRS, QT duration.
- 5. No pathological Q wave or ST T changes seen.

IMPRESSION

Normal sinus rhythm.

ABIN NESSA. DR. MBRS, PGDCC

Licensee: Bimal Health Services Pvt. Ltd. (CIN: U85100AS2015PTC01206) For Home Blood Collection: +91 75788 44444 For Doctor's Appointment: +91 75779 44444 Apollo Clinic, Zoo Road

Chitraban Enclave, Opp Nexa. RG Baruah Road Zoo Road Tiniali, Guwahati, Assam - 781003





RETURNS. GIUSELIO VOL

| Patient Name<br>Age/Sex<br>Pres Doctor<br>Ref.by | : Mrs. ANITA LAHKAR<br>: 57 Y/F<br>:<br>: SELF | MR No<br>Visit No<br>Bill Date | : FGUZ.0000007093<br>: FGUZOPV9764<br>:27-03-2023 09:33 |
|--------------------------------------------------|------------------------------------------------|--------------------------------|---------------------------------------------------------|
|                                                  |                                                | Report Date                    | :27-03-2023 09:33<br>: 27-03-2023 11:24                 |

# ULTRASOUND WHOLE ABDOMEN (FEMALE)

Liver: Right and left lobe of the liver are well seen and show bright homogenous echotexture. Intrahepatic portal and hepatic venous systems are normal. Mul