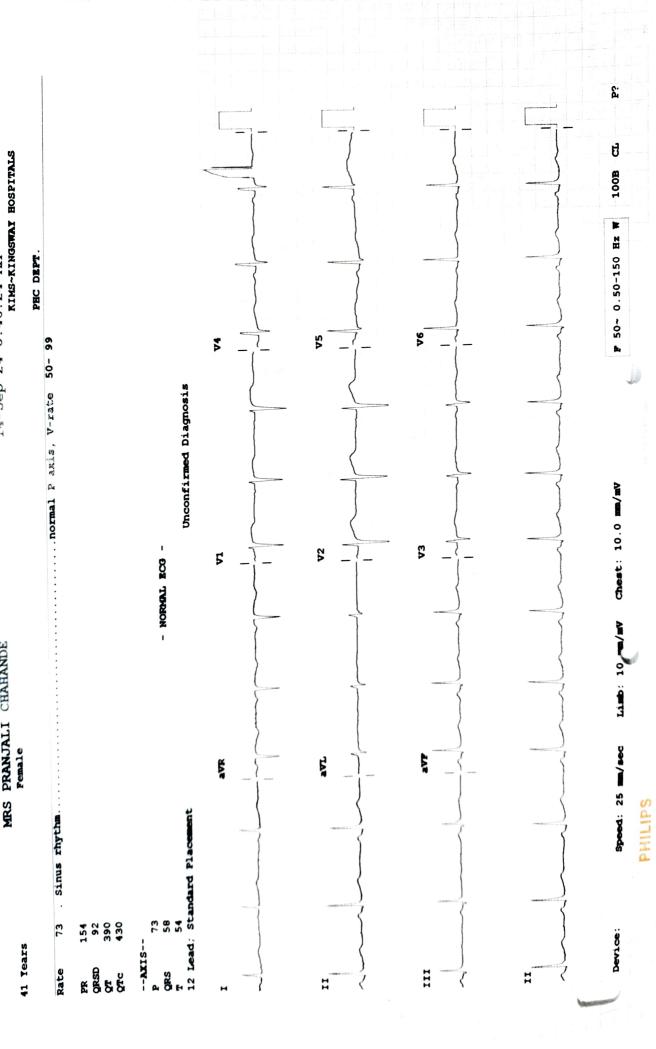

|                      |