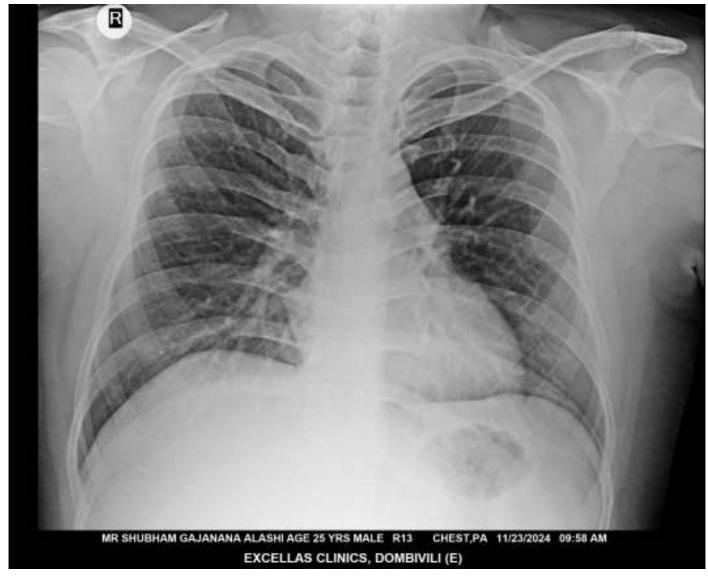

#### **X RAY CHEST PA VIEW**

: Arcofemi Healthcare Pvt Ltd

#### **CLINICAL PROFILE : NO COMPLAINTS.**

Both the lung fields appear normal.

Cardiac silhouette is within normal limits.

Bilateral hilar shadows appear normal.

Bilateral costophrenic angles appear normal.

Bony thorax appears normal.

Soft tissues appear normal.

#### **IMPRESSION:**

No significant abnormality detected.

| 27495 231124 |                      | Registra |
|--------------|----------------------|----------|
| Name         | : MR. SHUBHAM ALASHI |          |
| Age/Sex      | : 25 Yrs. / M        | Printed  |
| Ref. By      | : Mediwheel          | Sent By  |
|              |                      |          |