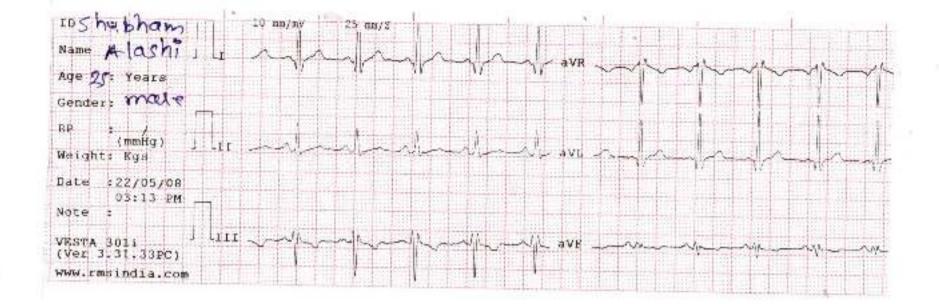

|

 $\mathcal{T}$ 

ł.





.

244