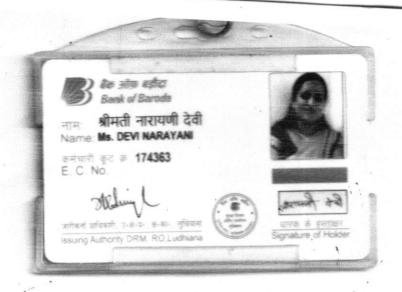

# Feedback – Medical Checks

| This is to confirm & certify that I have gone throuse complete the requisite medical formalities from banked bank wide Proposal Form  I do confirm specifically that the following medical of | s towards my application for life insurance bearing no dated 11 12                                |
|-----------------------------------------------------------------------------------------------------------------------------------------------------------------------------------------------|---------------------------------------------------------------------------------------------------|
| 1. Full Medical Report (Medical Questionnaire                                                                                                                                                 | Yes No                                                                                            |
| 2. Sample Collection                                                                                                                                                                          |                                                                                                   |
| a. Blood                                                                                                                                                                                      | Yes □ No □                                                                                        |
| b. Urine                                                                                                                                                                                      | Yes □ No □                                                                                        |
| 3. Electro Cardio Gram (ECG)                                                                                                                                                                  | Yes □ No □                                                                                        |
| 4. Treadmill Test (TMT)                                                                                                                                                                       | Yes. □ No □                                                                                       |
| 5. Others CXR, US                                                                                                                                                                             | SG. Dental eyes                                                                                   |
| I have furnished my ID Proof Cand bearing I                                                                                                                                                   | D No. 9495 0214 7807                                                                              |
| Feedback Form                                                                                                                                                                                 |                                                                                                   |
| Behavior and cooperation of staff                                                                                                                                                             |                                                                                                   |
| Reception/ Clinic/ Hospital                                                                                                                                                                   | ☐ Good ☐ Average ☐ Poor                                                                           |
| Technician/ Doctors                                                                                                                                                                           | □ Good □ Average □ Poor                                                                           |
| Time Management                                                                                                                                                                               | ☐ Good ☐ Average ☐ Poor                                                                           |
| Upkeep of hospital                                                                                                                                                                            | □ Good □ Average □ Poor                                                                           |
| <ul> <li>Technology &amp; Skills</li> </ul>                                                                                                                                                   | ☐ Good ☐ Average ☐ Poor                                                                           |
| <ul> <li>Please remark if the medical check</li> </ul>                                                                                                                                        |                                                                                                   |
| procedure was satisfactory                                                                                                                                                                    | Yes No                                                                                            |
| (Medical Facility- Location; Facility Set-up, instrur<br>Medical Staff: Appearance; Technical Know-how; Be                                                                                    | ments, cleanliness; Process followed; etc. Also on the haviour etc.)                              |
| <ul> <li>If No please provide details or let us know of</li> </ul>                                                                                                                            | of anything additional you would like to provide                                                  |
|                                                                                                                                                                                               |                                                                                                   |
| Signature of the Life to be Insured (Proposer in case of Life insured being minor)  Name of the Life to be Insured with date                                                                  | Signature of Visiting/Attending Doctor  Dr R.K. Mittal  Name of Visiting (August MARS MD (Onest)) |
| (Proposer (in case of Life insured being minor)                                                                                                                                               | Name of Visiting/Attending Doctor 7707 (PMC)  Registration Consultant Physician & Chest Specials  |
| Narayani Devi                                                                                                                                                                                 | MC Registration No:                                                                               |
| U                                                                                                                                                                                             | Doctor Stamp with date /////                                                                      |