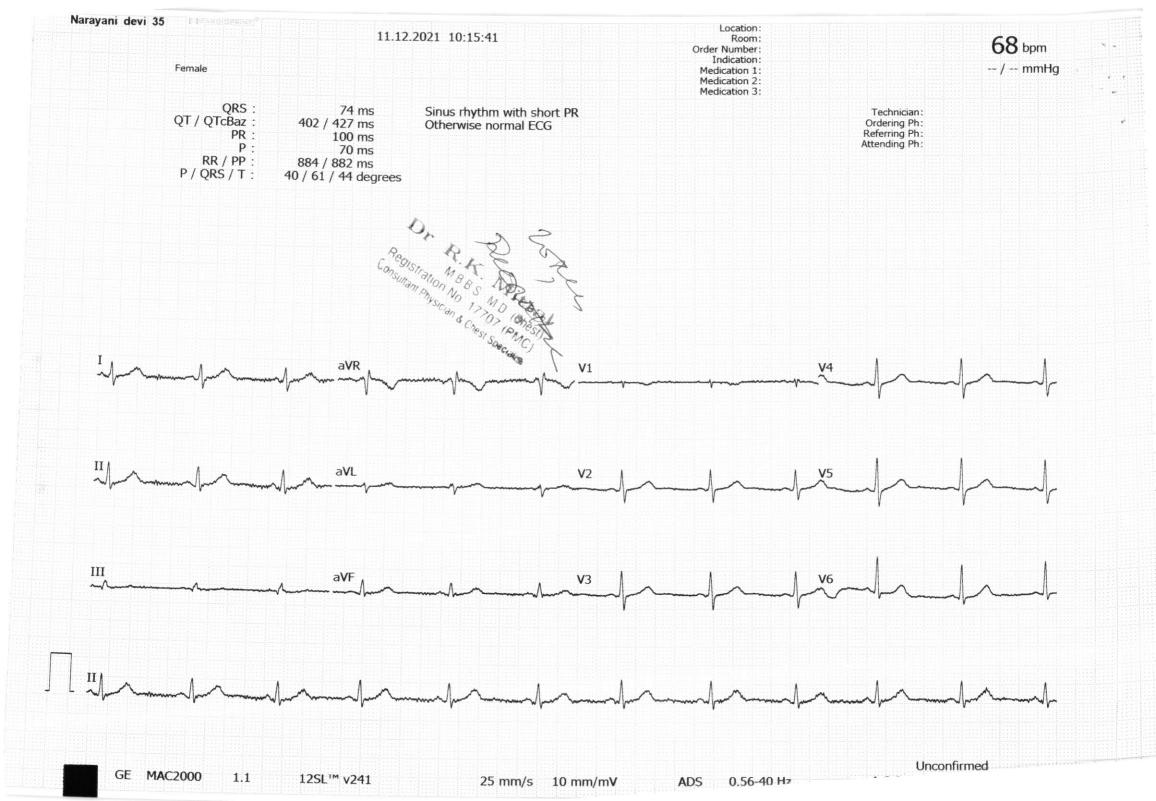

## MEDICAL EXAMINATION REPORT

| Name Narayani Age & Sex 35 F Date of MER 11/12/21                                                 |
|---------------------------------------------------------------------------------------------------|
| Identification Mark Mole on Rt-Chell 9D Proof 90 Card.                                            |
| Ht. 16.2 Wt. 5.3 Chest Exp/Insp. 86/91 Abd 77 PR. D. Min. BP. 110 78                              |
| Any Operation                                                                                     |
| Any Medicine Taken  10 Coved 19 positive in May 2021 had medication for Same: She in fit of fine: |
| Any Accident                                                                                      |
|                                                                                                   |
| Alcohol/Tabacco/Drugs №o                                                                          |
| ConsumptionDuration                                                                               |
| Qty                                                                                               |
| Whether the person is suffering from any of the following diseases, give details                  |

Patient'sSignaturewithName

Doctor's Signature & Name

Dr R.K. Mittal

MBBS MD (Shest)

Registration No 17707 (PMC)

Registration & Chest Specialis

Consultant Physician & Chest Specialis