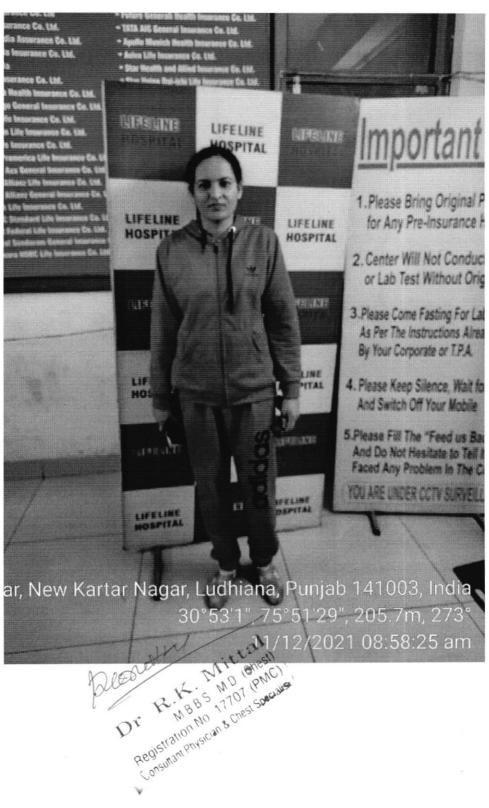

## MEDICAL EXAMINATION REPORT

| Name Narayani Age & Sex 35 F Date of MER 11/12/21                                                 |
|---------------------------------------------------------------------------------------------------|
| Identification Mark Mole on Rt-Chell 9D Proof 90 Card.                                            |
| Ht. 16.2 Wt. 5.3 Chest Exp/Insp. 86/91 Abd 77 PR. D. Min. BP. 110 78                              |
| Any Operation                                                                                     |
| Any Medicine Taken  10 Coved 19 positive in May 2021 had medication for Same: She in fit of fine: |
| Any Accident                                                                                      |
|                                                                                                   |
| Alcohol/Tabacco/Drugs №o                                                                          |
| ConsumptionDuration                                                                               |
| Qty                                                                                               |
| Whether the person is suffering from any of the following diseases, give details                  |

Patient'sSignaturewithName

Doctor's Signature & Name

Dr R.K. Mittal

MBBS MD (Shest)

Registration No 17707 (PMC)

Registration & Chest Specialis

Consultant Physician & Chest Specialis