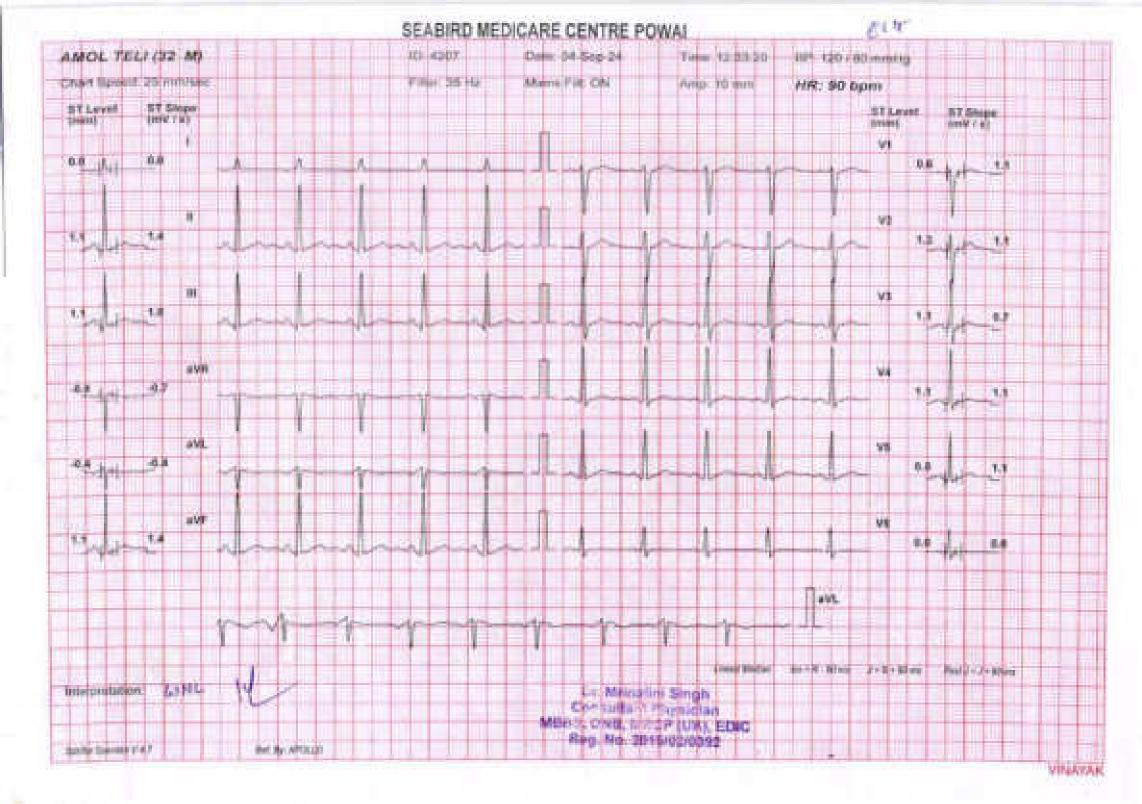

ed be hold responsible for any misrepresentation or missee.
- Partial reproduction of this /voort is not valid and should not be respired to.
- 9. Any query from orbiding stottor pertaining to this report should be directed to Sex Bird Medicaro.

  Comme.
- 10. All dispute / diams concerning to this report are subject to Mumber parcellation pely.
- A. SEA MIND MICDICARL CENTRIC

Corporate Office: 5-401, Forniage Plate, Tell Cross Lane, Andhert East (Nr Statium) Murrous 600003 Central Latinizatory: 100-105-105-104 Geteway Plaza, Central Avenue Read, Historiandari Gerdina Pewal, Morrise 400016, Irolia

- Enquiry and Home Visit Booking 022.25701053 / 9324524170 or admin@seaturchEuren
- C. Sea Bird Medicare services are also available at: Power (Mumbai). Andheri East (Mumbai). Kochi (Kerala)



# SEABIRD MEDICARE CENTRE POWAL

Patient Details Date: 04-Sep-24 Time: 12:36:28

Name: AMOL TELL ID: 4207

Age: 72 y Sex: M Height: 180 cms. Weight: 69 Kg.

Clinical History: NIL

Medications NL

Test Details

Protocol: Since Pr.MHR: 188 tpm THR: 188 (85 % of Pr.MHR) bpm

Total Exec. Time: Tim 40 s Max. 160: 161 ; 50% of Printitle Jopin Max. Mets. 10:20

Max. BP: 160 / 100 mm/rig Max. BP x HR: 25700 mm/rightm Min. BP x HR: 6400 mm/righter

Test Termination Criteria - Triff accept up to

#### Protocol Details

| Stage   | e Marrie  | Stag | in Tirem | Mets | Speed   | Grade | Heart | Max. BP    | Max. ST     | Max. ST  |   |
|---------|-----------|------|----------|------|---------|-------|-------|------------|-------------|----------|---|
|         |           | fmil | n .eec)  |      |