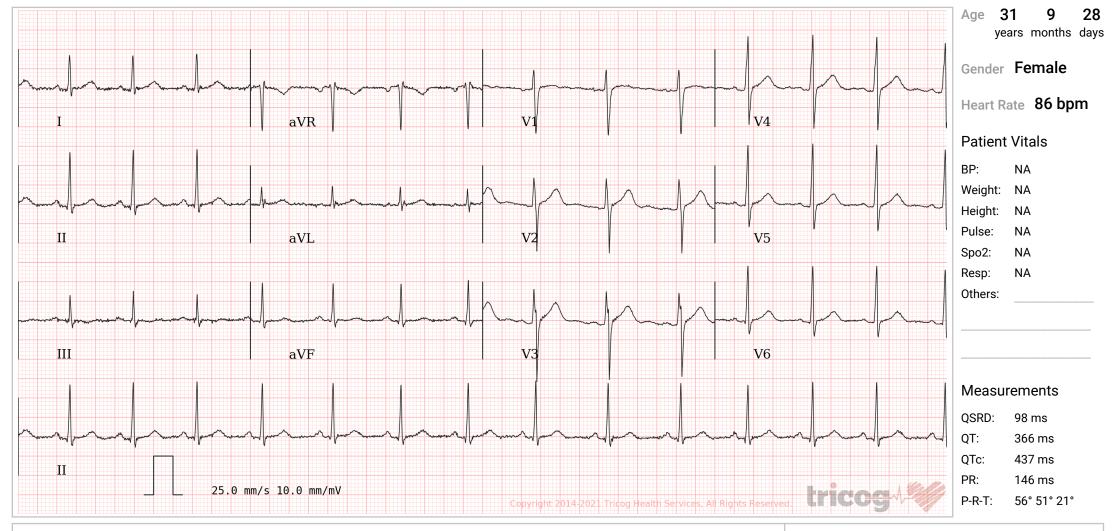

## SUBURBAN DIAGNOSTICS - KANDIVALI EAST

Patient Name: MERLIN CYRIL Patient ID: 2120532418 Date and Time: 24th Jul 21 10:08 AM

ECG Within Normal Limits: Sinus Rhythm, Normal Axis.Please correlate clinically.