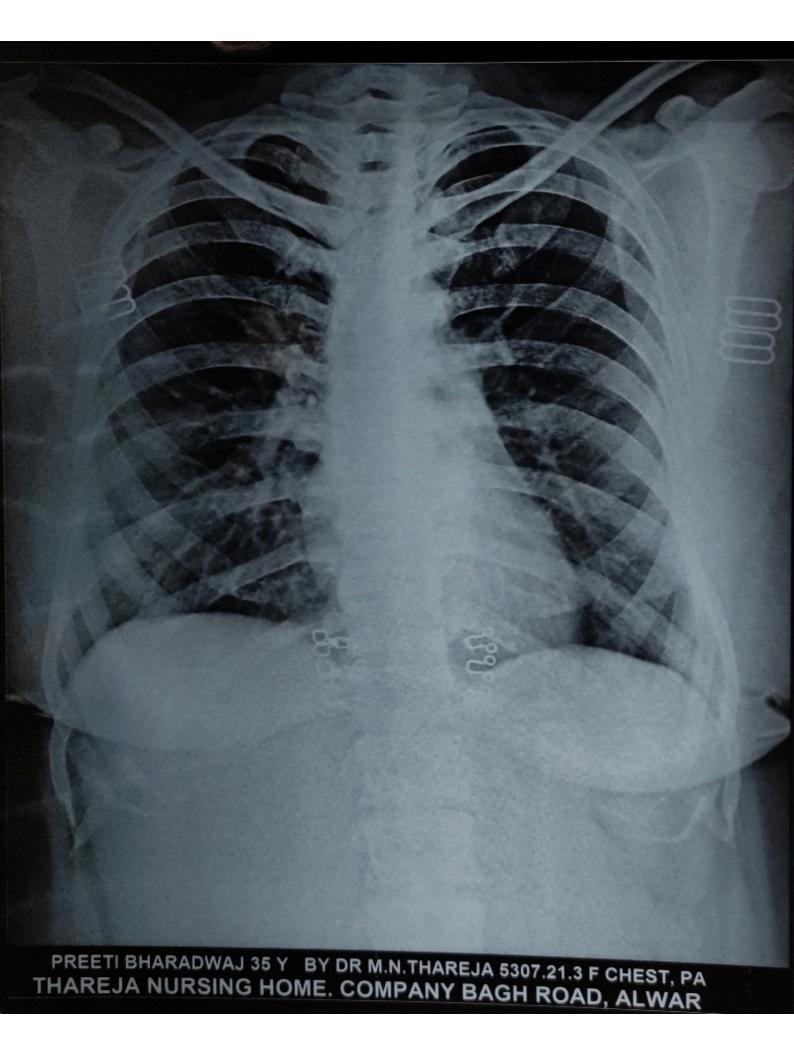

M. N. THAREJA

Sex

F

PART - X-RAYED :

X-RAY CHEST PA VIEW

REPORT

X-RAY CHEST P.A. VIEW

:-

Chest is bilaterally symmetrical.

:-

C.P. Angles are clear.

CONCLUSSION: Normal Study

DI Signature of Doctors
Thareja Nursing Home

Alwar-301001, (Raj.)

मेरा आधार, मेरी पहचान

(Brevolwa)