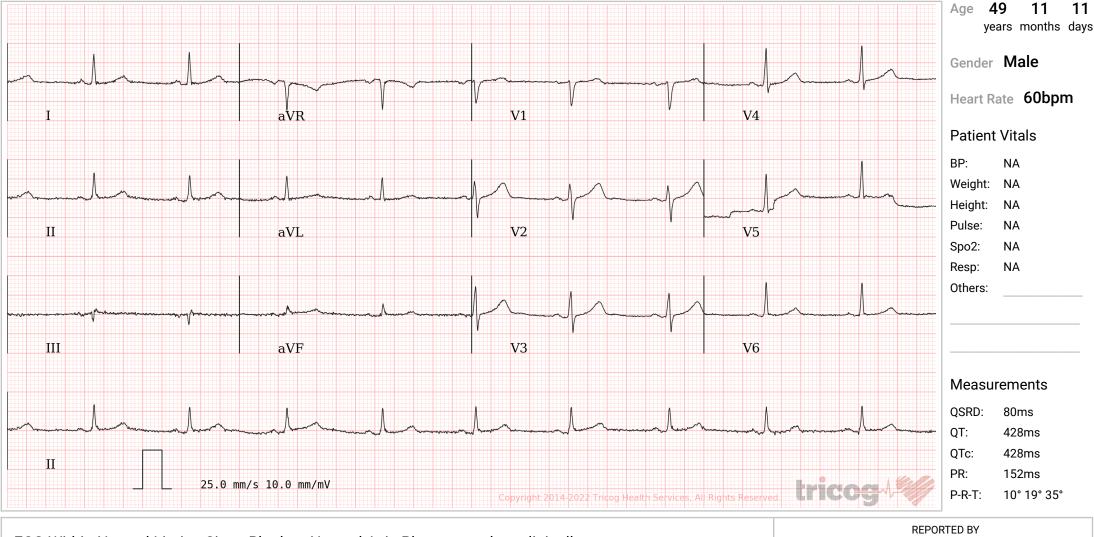

## SUBURBAN DIAGNOSTICS - BORIVALI WEST

Patient Name: PRASHANT JADHAV Patient ID: 2213423544 Date and Time: 14th May 22 11:16 AM

ECG Within Normal Limits: Sinus Rhythm, Normal Axis.Please correlate clinically.