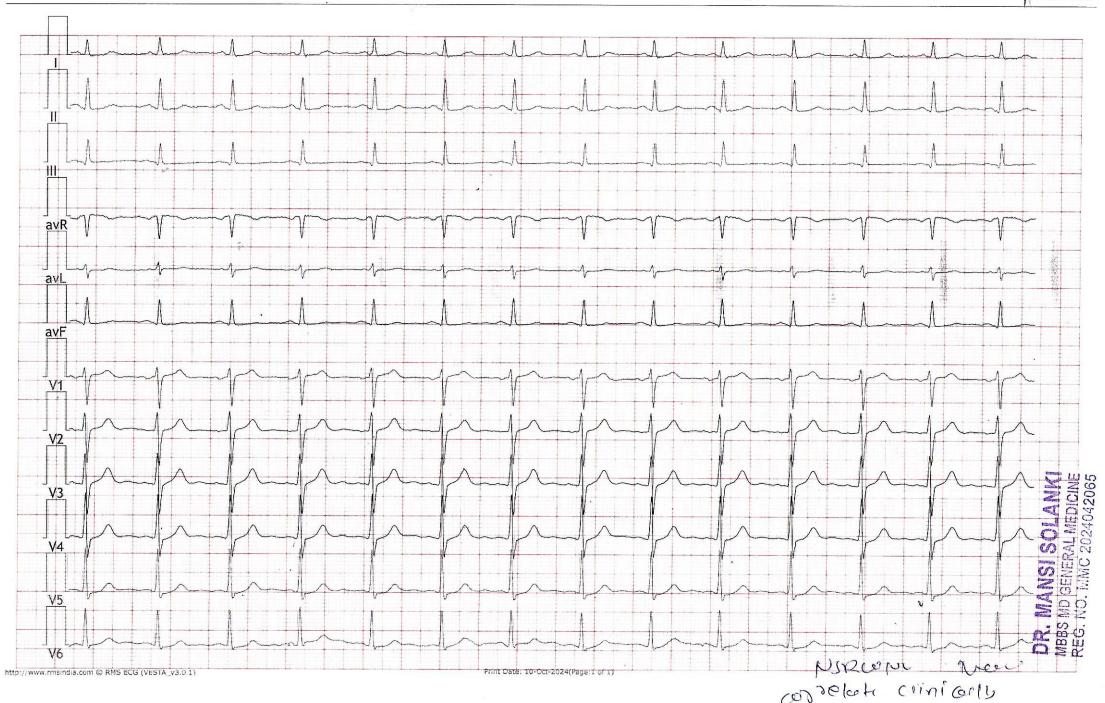

### **Excellas Clinics Private Ltd**

B1, Vikas Paradise Commercial, Below Axis Bank, LBS Marg, Mulund (W),

10003/Deepa Shibroor 42Yrs/Female Kgs/ Cms BP: \_\_\_

Ref.: Test Date: 10-Oct-2024(08:42:14) Notch: 50Hz 0.05Hz - 100Hz 10mm/mV 25mm/Sec

HR: 82 bpm

PR Interval: 136 ms QRS Duration: 94 ms QT/QTc: 343/402ms P-QRS-T Axis: 47 - 60 - 6 (Deg).