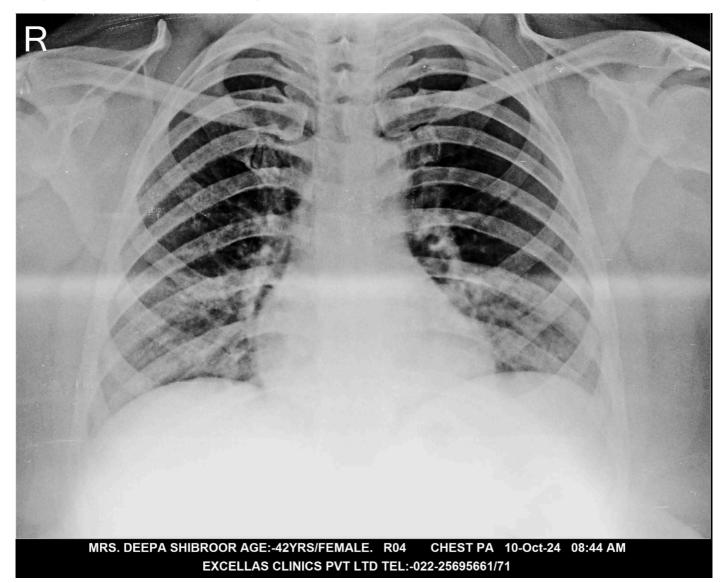

#### X RAY CHEST PA VIEW

Both the lung fields appear normal.

Cardiac silhouette is within normal limits.

Bilateral hilar shadows appear normal.

Bilateral costophrenic angles appear normal.

Bony thorax appears normal.

Soft tissues appear normal.

#### IMPRESSION:

No significant abnormality detected.

Registration ID : 25675 Sample Collection : 10/10/2024 08:27:42

Name : MRS. DEEPA SHIBROOR Sample Received : 10/10/2024 08:27:42 Age/Sex : 41 Yrs. / F Printed : 11/10/2024 11:50:57 Report Released : 10/10/2024 13:35:53