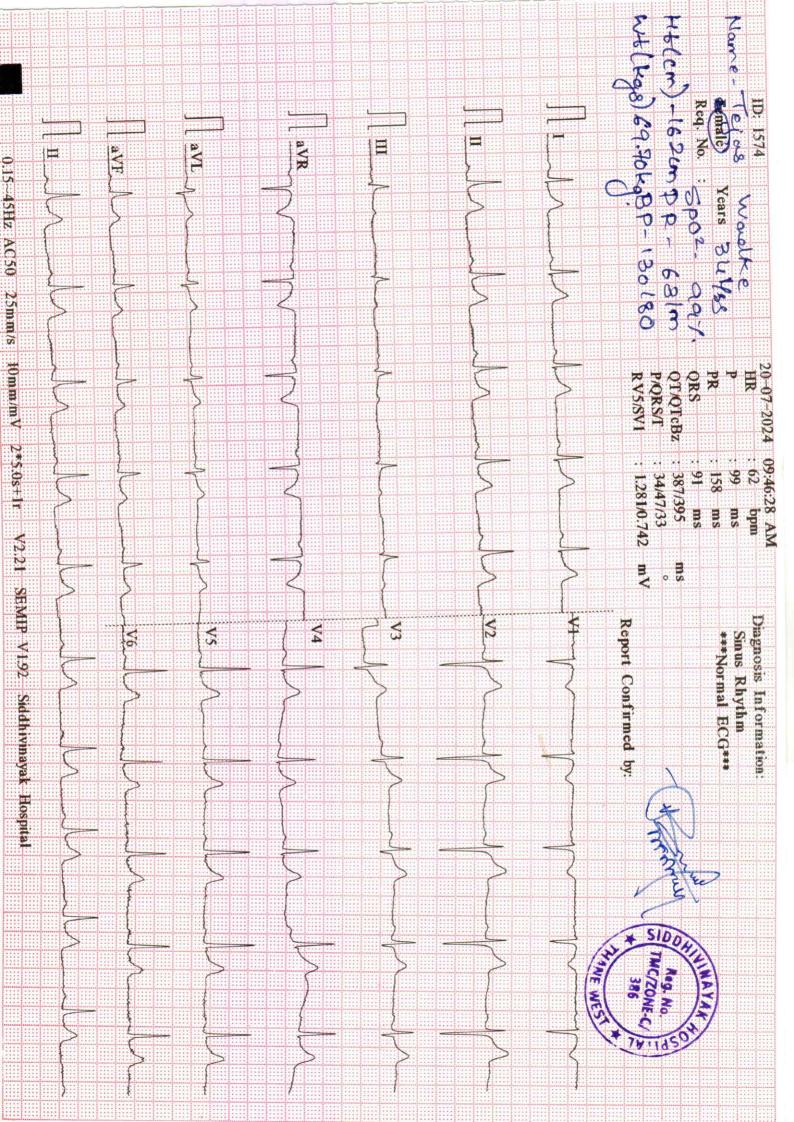

#### MEDICAL FITNESS CERTIFICATE

(To be signed by a registered medical practitioner holding a Medical degree)

This is to certify that <u>Mr.Tejas Wadke</u> aged, <u>34yr</u>.Based on the examination, I certify that he is in good dental and physical health and it is free from any physical defects such as deafness, colour blindness, and any chronic or contagious diseases.