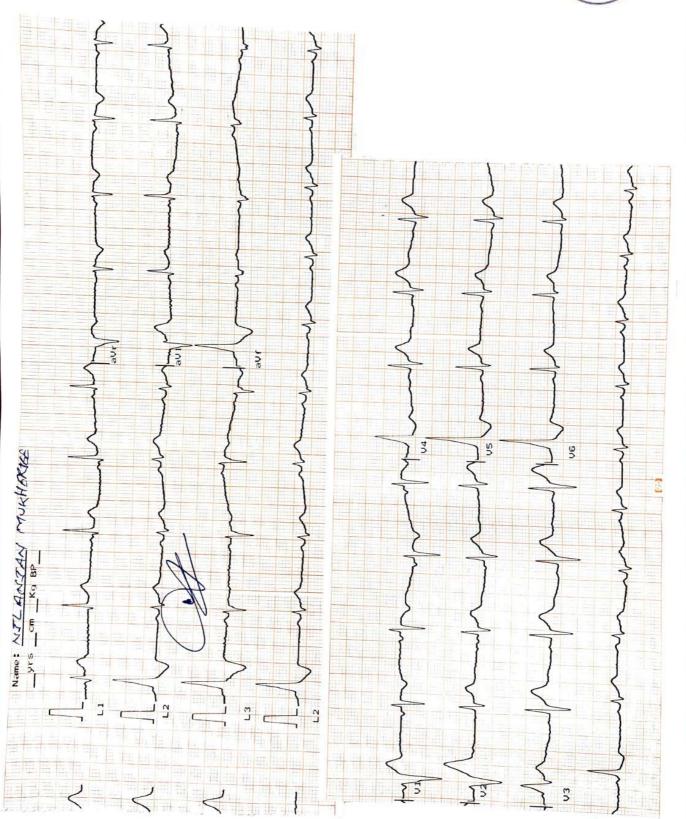

Rest ECG Report:

| Position                    | Sydine | P Wave        | 60  |
|-----------------------------|--------|---------------|-----|
| Standardisation Imv         | R      | PR Interval   | RO  |
| Mechanism                   | (A)    | QRS Complexes | R   |
| Voltage                     | G      | Q-T Duration  | (N) |
| Electrical Axis             | N N    | S-T Segment   | (R) |
| Auricular Rate              | 68/2   | T -wave       | (N) |
| Ventricular Rate            | 68/M   | Q-Wave        | (N) |
| Rhythm                      | 0      |               |     |
| Additional findings, if any | Repula |               |     |

......

Conclusion: ECG- WNL

Dated at Dechr on the day of 28 oct 2094

Signature of the Cardiologist Name & Address Qualification Code No.







EN





Email - elitediagnostic4@gmail.com

| S. NO.<br>NAME :<br>REF. BY :<br>Date :<br><u>HAEMOGRAM</u>                                                                                                                                                                                                                                                                              | <b>6466</b><br>110260<br><b>MR. NILANJAN M</b><br>LIC<br>OCTOBER,28,202 |                                                                                                                                                    | AGE                                                                                                                               | C/SEX - 40/M