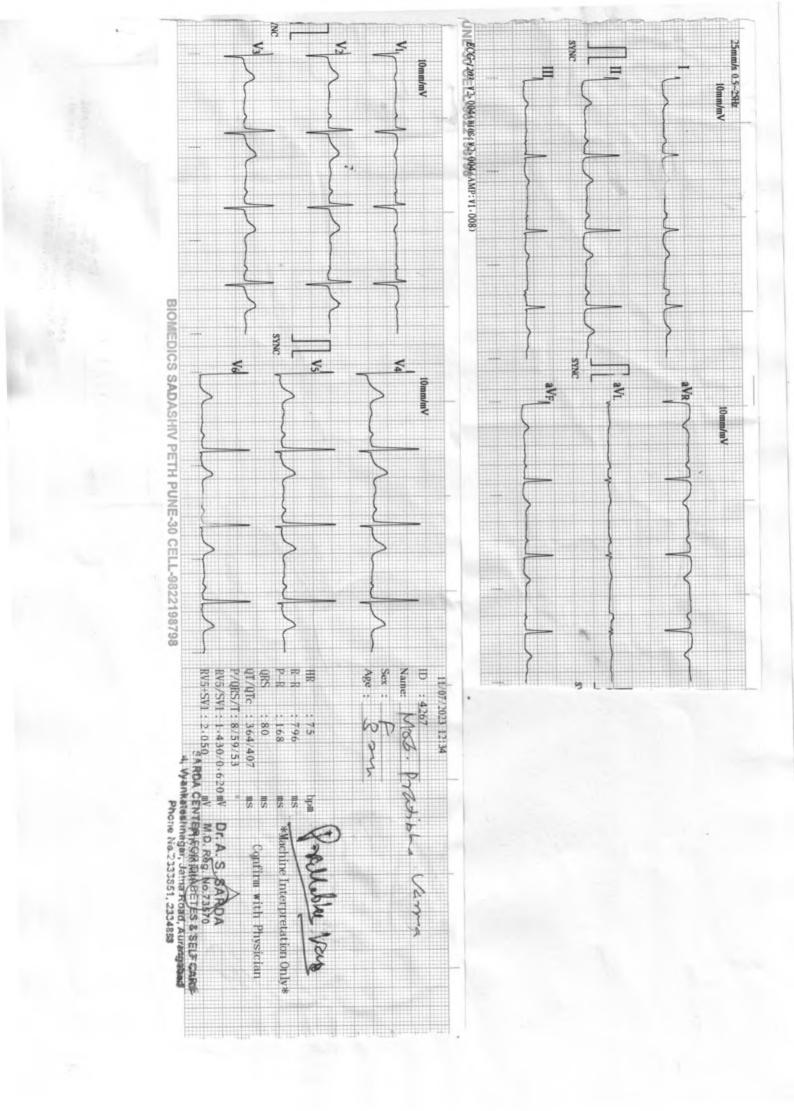

Impression: BE myopic Astropation Rest whig Normal units

REFORM

TOHIYA

M.B.B.S., D.O. (ECM, D.N.B.F.C.P.S.) REG. NO. 55436 RUPATI (NETRALAYA & DENTAL CLA AURANCAB-D.

DR. AJAY

| CENTRE FOR DIABETES & SELFCARE<br>4, Vyankatosh Nagar, Jaina Road, Aurangabad. Ph. : (0240) 2333851, 2334658. | Name Mos. Pratible Varnage: 22-47/4 | Weight : Height (Cms) : Blood Pressure : | ECG FINDINGS :<br>Rate : 77 m ORS. Complex : | Rhythm: ST Seigment : | Mechanism : O T. Wave : O | Axis: O QT Interval: O | P. Wave : O PR Interval : O | Recommendation : |  | Date . 27/11/23 Dr. M.S. CARDA |
|---------------------------------------------------------------------------------------------------------------|-------------------------------------|------------------------------------------|----------------------------------------------|-----------------------|---------------------------|------------------------|-----------------------------|------------------|--|--------------------------------|
|---------------------------------------------------------------------------------------------------------------|-------------------------------------|------------------------------------------|----------------------------------------------|-----------------------|---------------------------|------------------------|-----------------------------|------------------|--|--------------------------------|