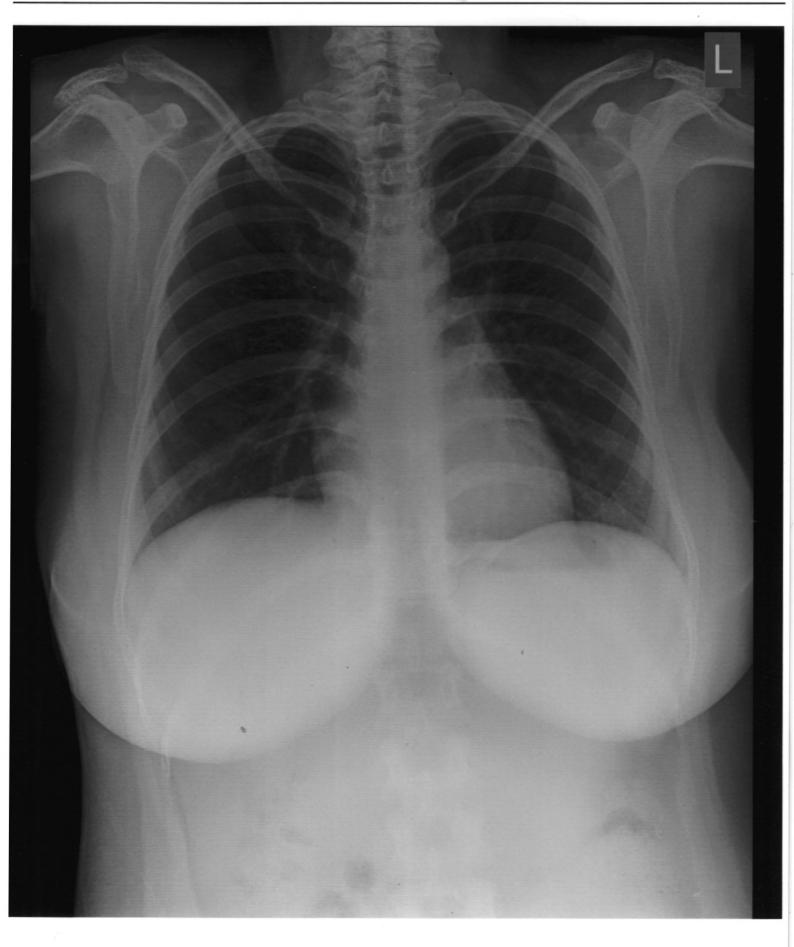

#### RADIOGRAPH OF CHEST PA VIEW

#### **Findings:**

Both the lung fields are clear.

The broncho vascular markings are appears normal.

The hilar shadows are appears normal.

Both Cardiophrenic and Costophrenic angles are clear.

The Cardiac silhoutte is within normal limits.

Aortic shadow is normal.

Both domes of diaphragms are normal.

The visualised bony thorax is normal.

#### Impression:

No significant abnormality noted in X-ray chest.

DR.AMEY JAJU, MBBS, DNB (RADIOLOGY) Fellow in MSK imaging CONSULTANT RADIOLOGIST

Navandar Nursing Home, Mahesh Nagar Road, Near Aakashwani, Chh. Sambhajinagar (Aurangabad) Contact : 76667 83864 E-mail : anushree.health@gmail.com