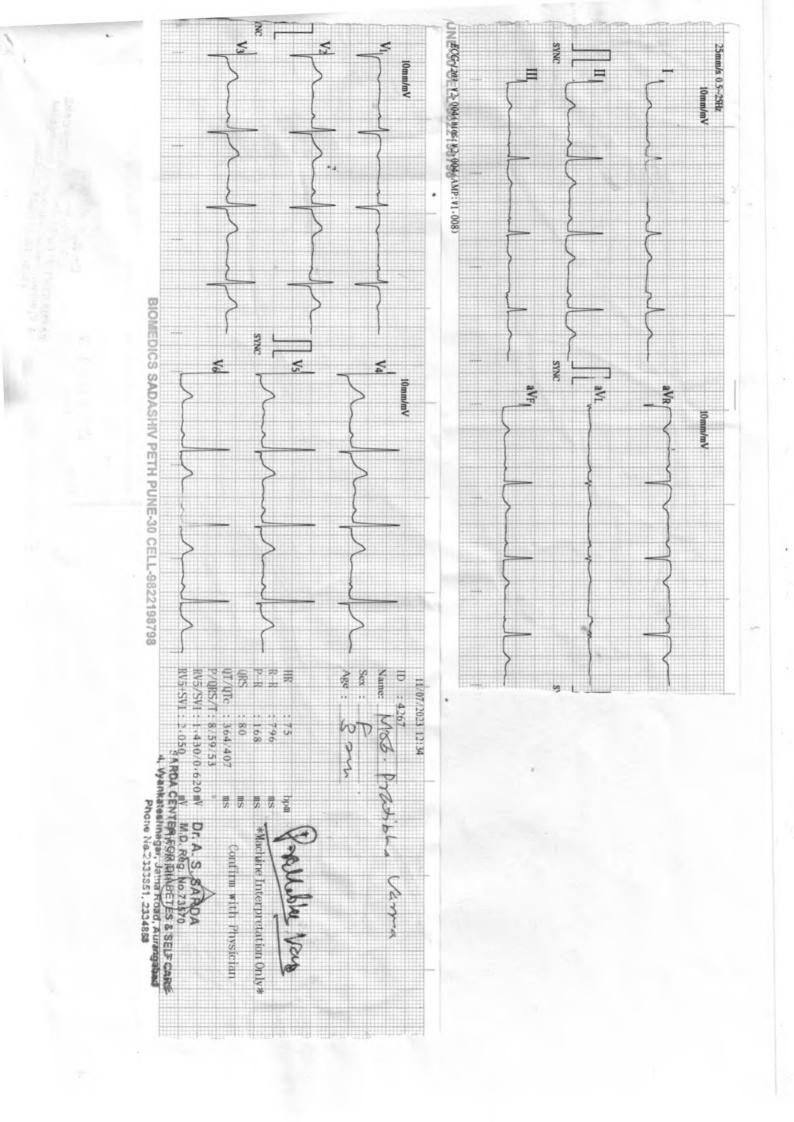

Impression: BE myopic Astropation Rest whig Normal units

REFORM

TOHIYA

M.B.B.S., D.O. (ECM, D.N.B.F.C.P.S.) REG. NO. 55436 RUPATI (NETRALAYA & DENTAL CLA AURANCAB-D.

DR. AJAY

| CENTRE FOR DIABETES & SELFCARE<br>4, Vyankatosh Nagar, Jaina Road, Aurangabad. Ph. : (0240) 2333851, 2334658. | Name Mos. Pratible Varnage: 22-47/4 | Weight : Height (Cms) : Blood Pressure : | ECG FINDINGS :<br>Rate : 77 m ORS. Complex : | Rhythm: ST Seigment : | Mechanism : O T. Wave : O | Axis: O QT Interval: O | P. Wave : O PR Interval : O | Recommendation : |  | Date . 27/11/23 Dr. M.S. CARDA |
|---------------------------------------------------------------------------------------------------------------|-------------------------------------|------------------------------------------|----------------------------------------------|-----------------------|---------------------------|------------------------|-----------------------------|------------------|--|--------------------------------|
|---------------------------------------------------------------------------------------------------------------|-------------------------------------|------------------------------------------|----------------------------------------------|-----------------------|---------------------------|------------------------|-----------------------------|------------------|--|--------------------------------|