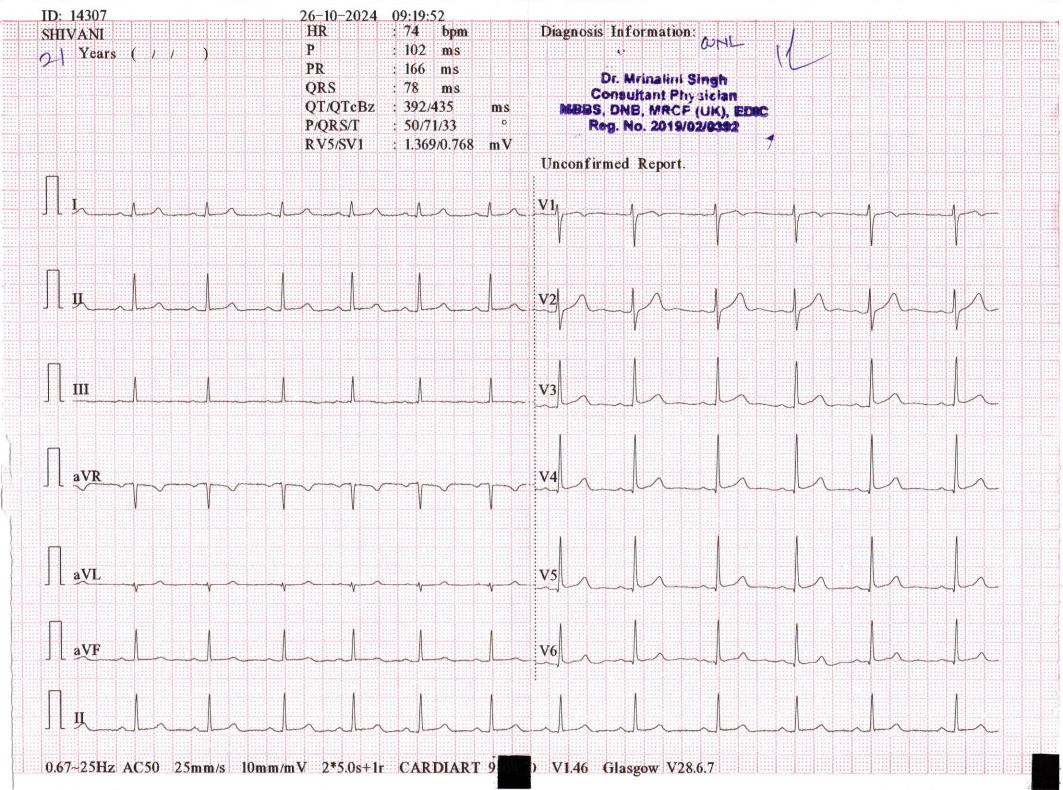

### MER- MEDICAL EXAMINATION REPORT

| DATE OF EXAMINATION               | 26-10-24                                                                                                                                                                                                                                                                                                                                                                                                                                                                                                                                                                                                                                                                                                                                                                                                                                                                                                                                                                                                                                                                                                                                                                                                                                                                                                                                                                                                                                                                                                                                                                                                                                                                                                                                                                                                                                                                                                                                                                                                                                                                                                                       |
|-----------------------------------|--------------------------------------------------------------------------------------------------------------------------------------------------------------------------------------------------------------------------------------------------------------------------------------------------------------------------------------------------------------------------------------------------------------------------------------------------------------------------------------------------------------------------------------------------------------------------------------------------------------------------------------------------------------------------------------------------------------------------------------------------------------------------------------------------------------------------------------------------------------------------------------------------------------------------------------------------------------------------------------------------------------------------------------------------------------------------------------------------------------------------------------------------------------------------------------------------------------------------------------------------------------------------------------------------------------------------------------------------------------------------------------------------------------------------------------------------------------------------------------------------------------------------------------------------------------------------------------------------------------------------------------------------------------------------------------------------------------------------------------------------------------------------------------------------------------------------------------------------------------------------------------------------------------------------------------------------------------------------------------------------------------------------------------------------------------------------------------------------------------------------------|
| NAME                              | Shivani Bagkar                                                                                                                                                                                                                                                                                                                                                                                                                                                                                                                                                                                                                                                                                                                                                                                                                                                                                                                                                                                                                                                                                                                                                                                                                                                                                                                                                                                                                                                                                                                                                                                                                                                                                                                                                                                                                                                                                                                                                                                                                                                                                                                 |
| AGE                               | 2 GENDER Female                                                                                                                                                                                                                                                                                                                                                                                                                                                                                                                                                                                                                                                                                                                                                                                                                                                                                                                                                                                                                                                                                                                                                                                                                                                                                                                                                                                                                                                                                                                                                                                                                                                                                                                                                                                                                                                                                                                                                                                                                                                                                                                |
| HEIGHT (CM)                       | 162 WEIGHT (KG) 50.3                                                                                                                                                                                                                                                                                                                                                                                                                                                                                                                                                                                                                                                                                                                                                                                                                                                                                                                                                                                                                                                                                                                                                                                                                                                                                                                                                                                                                                                                                                                                                                                                                                                                                                                                                                                                                                                                                                                                                                                                                                                                                                           |
| B.P.                              | 110170 mm/Hg                                                                                                                                                                                                                                                                                                                                                                                                                                                                                                                                                                                                                                                                                                                                                                                                                                                                                                                                                                                                                                                                                                                                                                                                                                                                                                                                                                                                                                                                                                                                                                                                                                                                                                                                                                                                                                                                                                                                                                                                                                                                                                                   |
| ECG                               | Whe                                                                                                                                                                                                                                                                                                                                                                                                                                                                                                                                                                                                                                                                                                                                                                                                                                                                                                                                                                                                                                                                                                                                                                                                                                                                                                                                                                                                                                                                                                                                                                                                                                                                                                                                                                                                                                                                                                                                                                                                                                                                                                                            |
| X Ray                             | PROV                                                                                                                                                                                                                                                                                                                                                                                                                                                                                                                                                                                                                                                                                                                                                                                                                                                                                                                                                                                                                                                                                                                                                                                                                                                                                                                                                                                                                                                                                                                                                                                                                                                                                                                                                                                                                                                                                                                                                                                                                                                                                                                           |
| Vision Checkup                    | Color Vision: No runal  Far Vision Ratio: 616 N                                                                                                                                                                                                                                                                                                                                                                                                                                                                                                                                                                                                                                                                                                                                                                                                                                                                                                                                                                                                                                                                                                                                                                                                                                                                                                                                                                                                                                                                                                                                                                                                                                                                                                                                                                                                                                                                                                                                                                                                                                                                                |
|                                   | Near Vision Ratio: Near Vision R |
| Present Ailments                  |                                                                                                                                                                                                                                                                                                                                                                                                                                                                                                                                                                                                                                                                                                                                                                                                                                                                                                                                                                                                                                                                                                                                                                                                                                                                                                                                                                                                                                                                                                                                                                                                                                                                                                                                                                                                                                                                                                                                                                                                                                                                                                                                |
| Details of Past ailments (If Any) |                                                                                                                                                                                                                                                                                                                                                                                                                                                                                                                                                                                                                                                                                                                                                                                                                                                                                                                                                                                                                                                                                                                                                                                                                                                                                                                                                                                                                                                                                                                                                                                                                                                                                                                                                                                                                                                                                                                                                                                                                                                                                                                                |
| Comments / Advice:                |                                                                                                                                                                                                                                                                                                                                                                                                                                                                                                                                                                                                                                                                                                                                                                                                                                                                                                                                                                                                                                                                                                                                                                                                                                                                                                                                                                                                                                                                                                                                                                                                                                                                                                                                                                                                                                                                                                                                                                                                                                                                                                                                |
|                                   |                                                                                                                                                                                                                                                                                                                                                                                                                                                                                                                                                                                                                                                                                                                                                                                                                                                                                                                                                                                                                                                                                                                                                                                                                                                                                                                                                                                                                                                                                                                                                                                                                                                                                                                                                                                                                                                                                                                                                                                                                                                                                                                                |
|                                   |                                                                                                                                                                                                                                                                                                                                                                                                                                                                                                                                                                                                                                                                                                                                                                                                                                                                                                                                                                                                                                                                                                                                                                                                                                                                                                                                                                                                                                                                                                                                                                                                                                                                                                                                                                                                                                                                                                                                                                                                                                                                                                                                |
|                                   |                                                                                                                                                                                                                                                                                                                                                                                                                                                                                                                                                                                                                                                                                                                                                                                                                                                                                                                                                                                                                                                                                                                                                                                                                                                                                                                                                                                                                                                                                                                                                                                                                                                                                                                                                                                                                                                                                                                                                                                                                                                                                                                                |