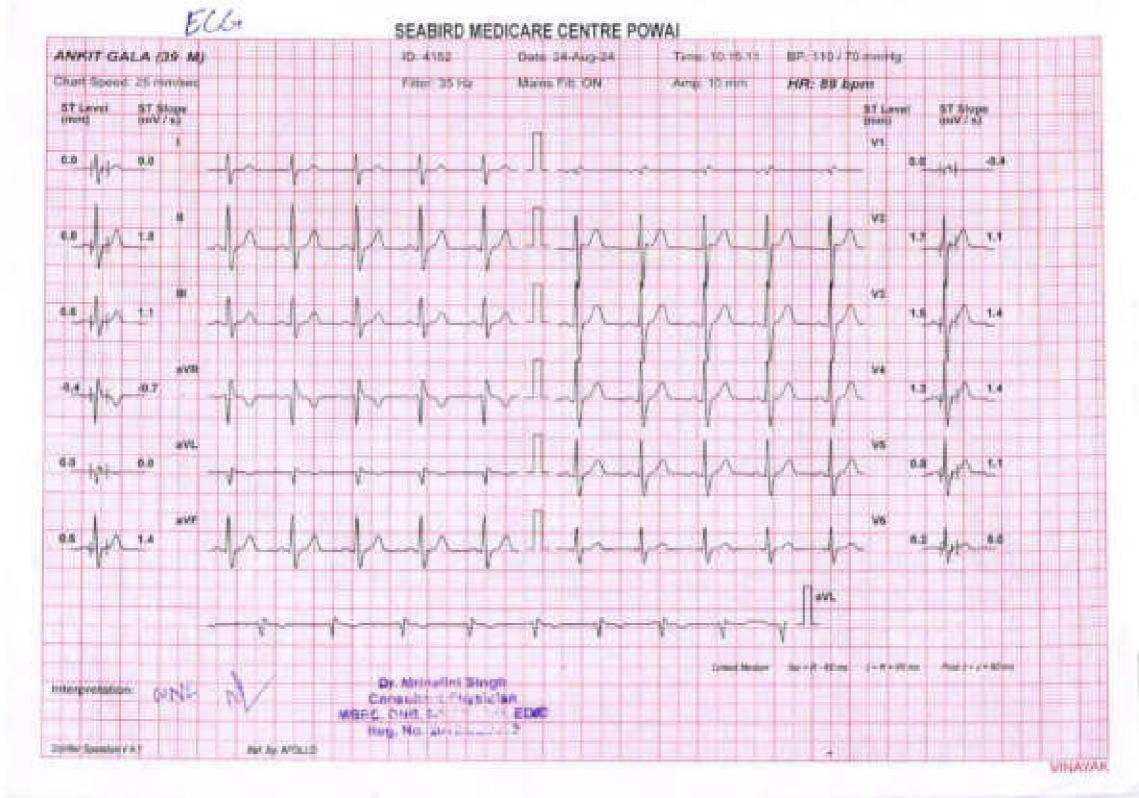

## Annexure:2

## Self-Health Declaration

(Please V Mark Where Applicable)

PASTE VOUR RECENT PASSPORT BIJE PHOTOGRAPH

| 1 PERSONAL DETAIL | 151 |
|-------------------|-----|
|-------------------|-----|

| Name                  | First Name<br>Apply of                                                                                                                                                                                                                                                                                                                                                                                                                                                                                                                                                                                                                                                                                                                                                                                                                                                                                                                                                                                                                                                                                                                                                                                                                                                                                                                                                                                                                                                                                                                                                                                                                                                                                                                                                                                                                                                                                                                                                                                                                                                                                                         | Middle Name                             | Sumame                |
|-----------------------|--------------------------------------------------------------------------------------------------------------------------------------------------------------------------------------------------------------------------------------------------------------------------------------------------------------------------------------------------------------------------------------------------------------------------------------------------------------------------------------------------------------------------------------------------------------------------------------------------------------------------------------------------------------------------------------------------------------------------------------------------------------------------------------------------------------------------------------------------------------------------------------------------------------------------------------------------------------------------------------------------------------------------------------------------------------------------------------------------------------------------------------------------------------------------------------------------------------------------------------------------------------------------------------------------------------------------------------------------------------------------------------------------------------------------------------------------------------------------------------------------------------------------------------------------------------------------------------------------------------------------------------------------------------------------------------------------------------------------------------------------------------------------------------------------------------------------------------------------------------------------------------------------------------------------------------------------------------------------------------------------------------------------------------------------------------------------------------------------------------------------------|-----------------------------------------|-----------------------|
| Address               | 6-1 220                                                                                                                                                                                                                                                                                                                                                                                                                                                                                                                                                                                                                                                                                                                                                                                                                                                                                                                                                                                                                                                                                                                                                                                                                                                                                                                                                                                                                                                                                                                                                                                                                                                                                                                                                                                                                                                                                                                                                                                                                                                                                                                        |                                         | un Rivillan           |
| 185                   | many as                                                                                                                                                                                                                                                                                                                                                                                                                                                                                                                                                                                                                                                                                                                                                                                                                                                                                                                                                                                                                                                                                                                                                                                                                                                                                                                                                                                                                                                                                                                                                                                                                                                                                                                                                                                                                                                                                                                                                                                                                                                                                                                        | aregor(u)                               |                       |
| City:                 | MUMBE                                                                                                                                                                                                                                                                                                                                                                                                                                                                                                                                                                                                                                                                                                                                                                                                                                                                                                                                                                                                                                                                                                                                                                                                                                                                                                                                                                                                                                                                                                                                                                                                                                                                                                                                                                                                                                                                                                                                                                                                                                                                                                                          | par sencests                            |                       |
| Birth Plac            | DE CHANGE BIRT                                                                                                                                                                                                                                                                                                                                                                                                                                                                                                                                                                                                                                                                                                                                                                                                                                                                                                                                                                                                                                                                                                                                                                                                                                                                                                                                                                                                                                                                                                                                                                                                                                                                                                                                                                                                                                                                                                                                                                                                                                                                                                                 |                                         | n The                 |
| Post eppl             | YO YOUR DESIGNATION OF THE PERSON OF THE PER | /mm/yyyy)<br>Marital Status: Magnet / L | Innamed Gender, M./ F |
| 2 PREVIOU             | S EMPLOYMENT Y                                                                                                                                                                                                                                                                                                                                                                                                                                                                                                                                                                                                                                                                                                                                                                                                                                                                                                                                                                                                                                                                                                                                                                                                                                                                                                                                                                                                                                                                                                                                                                                                                                                                                                                                                                                                                                                                                                                                                                                                                                                                                                                 | s / No. if yes specify                  |                       |
|                       | Name                                                                                                                                                                                                                                                                                                                                                                                                                                                                                                                                                                                                                                                                                                                                                                                                                                                                                                                                                                                                                                                                                                                                                                                                                                                                                                                                                                                                                                                                                                                                                                                                                                                                                                                                                                                                                                                                                                                                                                                                                                                                                                                           | Nature of work                          | Duration              |
| 0                     |                                                                                                                                                                                                                                                                                                                                                                                                                                                                                                                                                                                                                                                                                                                                                                                                                                                                                                                                                                                                                                                                                                                                                                                                                                                                                                                                                                                                                                                                                                                                                                                                                                                                                                                                                                                                                                                                                                                                                                                                                                                                                                                                |                                         |                       |
| 10                    |                                                                                                                                                                                                                                                                                                                                                                                                                                                                                                                                                                                                                                                                                                                                                                                                                                                                                                                                                                                                                                                                                                                                                                                                                                                                                                                                                                                                                                                                                                                                                                                                                                                                                                                                                                                                                                                                                                                                                                                                                                                                                                                                |                                         |                       |
| 10                    |                                                                                                                                                                                                                                                                                                                                                                                                                                                                                                                                                                                                                                                                                                                                                                                                                                                                                                                                                                                                                                                                                                                                                                                                                                                                                                                                                                                                                                                                                                                                                                                                                                                                                                                                                                                                                                                                                                                                                                                                                                                                                                                                | and he obertaking                       |                       |
| Addres                | F FAMILY DOCTOR:                                                                                                                                                                                                                                                                                                                                                                                                                                                                                                                                                                                                                                                                                                                                                                                                                                                                                                                                                                                                                                                                                                                                                                                                                                                                                                                                                                                                                                                                                                                                                                                                                                                                                                                                                                                                                                                                                                                                                                                                                                                                                                               | Dirigina ()                             |                       |
| Contac                | Poranie G 2 2                                                                                                                                                                                                                                                                                                                                                                                                                                                                                                                                                                                                                                                                                                                                                                                                                                                                                                                                                                                                                                                                                                                                                                                                                                                                                                                                                                                                                                                                                                                                                                                                                                                                                                                                                                                                                                                                                                                                                                                                                                                                                                                  | 1346473                                 |                       |
| 4 PERSON              | AL HABITS                                                                                                                                                                                                                                                                                                                                                                                                                                                                                                                                                                                                                                                                                                                                                                                                                                                                                                                                                                                                                                                                                                                                                                                                                                                                                                                                                                                                                                                                                                                                                                                                                                                                                                                                                                                                                                                                                                                                                                                                                                                                                                                      |                                         |                       |
| A LINE HOUSE CONTRACT | iking 🔲                                                                                                                                                                                                                                                                                                                                                                                                                                                                                                                                                                                                                                                                                                                                                                                                                                                                                                                                                                                                                                                                                                                                                                                                                                                                                                                                                                                                                                                                                                                                                                                                                                                                                                                                                                                                                                                                                                                                                                                                                                                                                                                        |                                         |                       |
| H) Tab                | eccs chewing                                                                                                                                                                                                                                                                                                                                                                                                                                                                                                                                                                                                                                                                                                                                                                                                                                                                                                                                                                                                                                                                                                                                                                                                                                                                                                                                                                                                                                                                                                                                                                                                                                                                                                                                                                                                                                                                                                                                                                                                                                                                                                                   | - S                                     |                       |
| III) Alco             | nei 🗆                                                                                                                                                                                                                                                                                                                                                                                                                                                                                                                                                                                                                                                                                                                                                                                                                                                                                                                                                                                                                                                                                                                                                                                                                                                                                                                                                                                                                                                                                                                                                                                                                                                                                                                                                                                                                                                                                                                                                                                                                                                                                                                          | 4                                       |                       |
|                       | sther 🔲                                                                                                                                                                                                                                                                                                                                                                                                                                                                                                                                                                                                                                                                                                                                                                                                                                                                                                                                                                                                                                                                                                                                                                                                                                                                                                                                                                                                                                                                                                                                                                                                                                                                                                                                                                                                                                                                                                                                                                                                                                                                                                                        |                                         |                       |
| 5 MEDICA              | LHISTORY                                                                                                                                                                                                                                                                                                                                                                                                                                                                                                                                                                                                                                                                                                                                                                                                                                                                                                                                                                                                                                                                                                                                                                                                                                                                                                                                                                                                                                                                                                                                                                                                                                                                                                                                                                                                                                                                                                                                                                                                                                                                                                                       |                                         |                       |
| () ANY                | DISABIUTY: Yes / No                                                                                                                                                                                                                                                                                                                                                                                                                                                                                                                                                                                                                                                                                                                                                                                                                                                                                                                                                                                                                                                                                                                                                                                                                                                                                                                                                                                                                                                                                                                                                                                                                                                                                                                                                                                                                                                                                                                                                                                                                                                                                                            | If yes specify with disability %        |                       |
| 10000000              |                                                                                                                                                                                                                                                                                                                                                                                                                                                                                                                                                                                                                                                                                                                                                                                                                                                                                                                                                                                                                                                                                                                                                                                                                                                                                                                                                                                                                                                                                                                                                                                                                                                                                                                                                                                                                                                                                                                                                                                                                                                                                                                                |                                         |                       |
| i) PERS               | SONAL HISTORY                                                                                                                                                                                                                                                                                                                                                                                                                                                                                                                                                                                                                                                                                                                                                                                                                                                                                                                                                                                                                                                                                                                                                                                                                                                                                                                                                                                                                                                                                                                                                                                                                                                                                                                                                                                                                                                                                                                                                                                                                                                                                                                  |                                         |                       |
| Acres                 | w in good health and                                                                                                                                                                                                                                                                                                                                                                                                                                                                                                                                                                                                                                                                                                                                                                                                                                                                                                                                                                                                                                                                                                                                                                                                                                                                                                                                                                                                                                                                                                                                                                                                                                                                                                                                                                                                                                                                                                                                                                                                                                                                                                           | canable of full work                    | Yes No                |
| 100000                |                                                                                                                                                                                                                                                                                                                                                                                                                                                                                                                                                                                                                                                                                                                                                                                                                                                                                                                                                                                                                                                                                                                                                                                                                                                                                                                                                                                                                                                                                                                                                                                                                                                                                                                                                                                                                                                                                                                                                                                                                                                                                                                                | m jub related disease or injury?        | H                     |
|                       |                                                                                                                                                                                                                                                                                                                                                                                                                                                                                                                                                                                                                                                                                                                                                                                                                                                                                                                                                                                                                                                                                                                                                                                                                                                                                                                                                                                                                                                                                                                                                                                                                                                                                                                                                                                                                                                                                                                                                                                                                                                                                                                                | rged or rejected on medical ground      |                       |