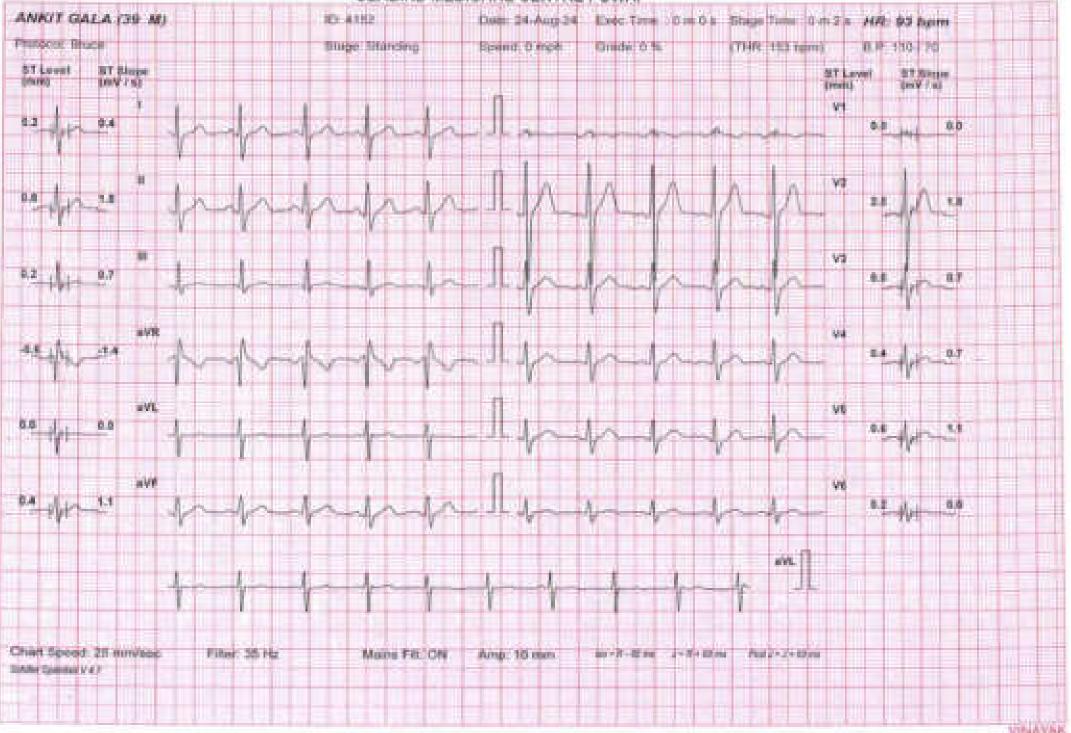

significant ST-T changes. TMT neglove for inducible ischemia for the workload activitied.

Or Mrinatini Singh Consultant Physician MSSS, DNS, LiteCP (UK), EDIC Reg. No. 2019/02/0392

Hart Doctor APOLLO

Marriery Physics arited by over 3

Doctor -

to Southe Heathcare state Pet Ltd. V & 7

SEABIRD MEDICARE CENTRE POWAI Date: 24 Aug. 24 Exec Time: 0 m 0 s Blage Time: 0 in 21 s HR: 93 April ANKIT GALA (39 M) **(D. 4152)** Protocol Brace M.F. 1107.70 (THR 152 toph) Speed 0 mph Cicade U/W ST Level ST Slope (mV I n) ST Level ST Slope DW/ NJ Assessed. No. 0.3 2.0 0.0 2.5 93 0.2 94 94 V5 20 1/4 0.0 Vii. 2.4 8.2 WALL Chart Speed 25 mm/sec Filter 35 Hz MARKET AND DESCRIPTION Manu Fit: Otr Arrest 10 mm Jan 28 A Street PROTECT OF STREET Sender Kinning V 4.7

VINAYAR

## SEABIRD MEDICARE CENTRE POWAI



SEABIRD MEDICARE CENTRE POWAL 80- a sup-ANKIT GALA (39 M) Date: 24 Aug 24 Exec Time: 0 m 0 a. Blage Time: 1 m 38 a MR: 92 bpm Prospect Heater (THE 153 hpm) Hispo Hyperson Inter-Special Creeks Girnden G % REP 3107 TO ST Lovet. 57 Shope ST Level ST Singer DIVINE (Dride) Senie Jan W 0.0 72 10 0.7 0.4 28.0 BVB 1/4 WAL 48 0.0 MAR VIII AML. Chart Speed: 25 mm/sec Filler 25 Hz Maria Fit. CA Petron, ND ones. THE PARTY Define Question V 4.7 VIBLATIAN

SEABIRD MEDICARE CENTRE POWAI Exec Time 5 or 0 a Otage Time 3 or 0 a HR: 127 bains ANKIT GALA (38 M) NO. 4 LANS Philippit Broce States 1 D/200 10 % (THUE ASSESSMENT) HER 120 / NO. Boomer T.T. mark ST Level ST Level ST Steps NT Bloom ImW/ sp Design SHOW I WE W 0.4 3.3 45.4 VII AVI. Chart Speed: 25 mm/sec. Filter 35 Hz Marin Filt: ON Avng: 10 mm to th