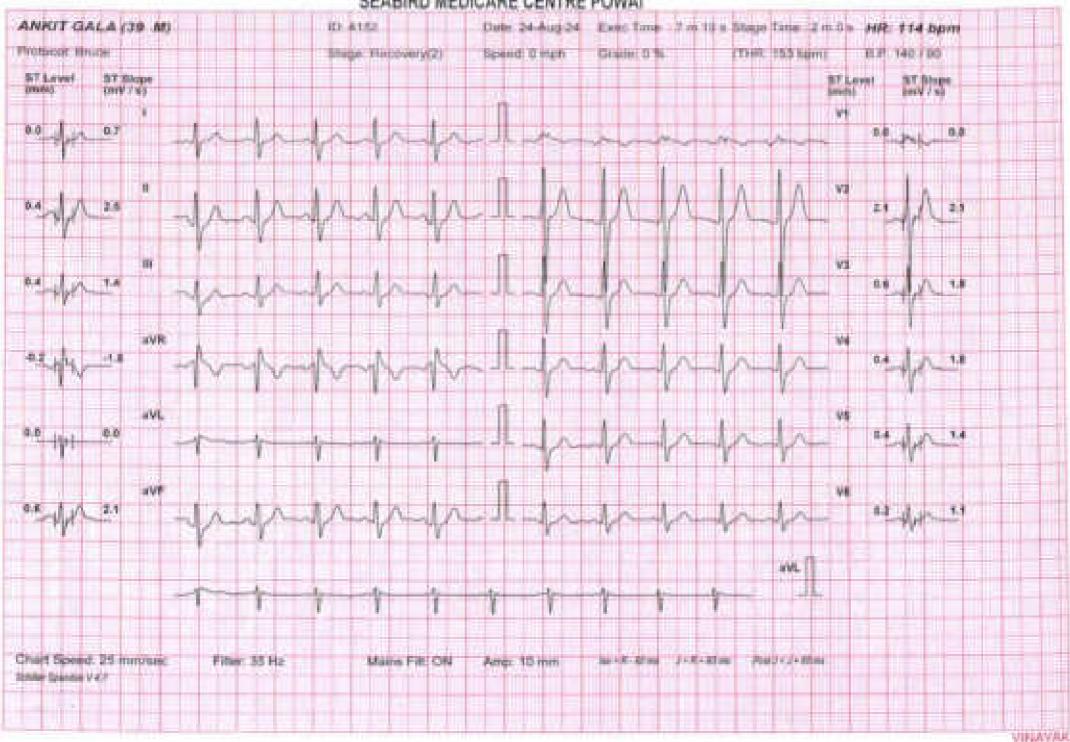

24-Aug 24 Promocor: Tiruca Speed 3.4 mph THR 155 lipm B.P. 140 FS0 Billiagie, Prints Ed. Conduct 14 No 81 Shape (mW// 8) ST Liver. ST Slegon COVERED ! (major) 44 0.0 4.7 74 3.2 2.4 0.7 Chart Speed 25 mm/sec Fine: 35 Hz Mains Fit: ON Arrest 10 even Some Spinish V.C. VINAYAK

SEABIRD MEDICARE CENTRE POWAI East time : 7 m 19 s Stage Time 2 m 0 s HR: 106 bpm ANKIT GALA (39 M) 805 A11520 Date 34-Aug-34 Protoces finance Spend Umph Gradu: 0.% (THR: 153 hpm) H # 1607.60 Ellaper Mercensery (1) ST Level ST Stopper ST Slege (mV / s) 1807 7 91 America . W 0.0 0.0 44 V2 0.6 2.6 3.5 2.8 100 V2 0.8 1/4 AVE 0.4 with. 0.0 0.0 SVF 0.6 2.5 Will. Chart Speed 25 mm/sec Day of Publication Filter: 35 Hz Arms: 10 mm Mains Fit: Oh A PART OF THE PART **PROFESSION** Scale Service VAT

SEABIRD MEDICARE CENTRE POWAI