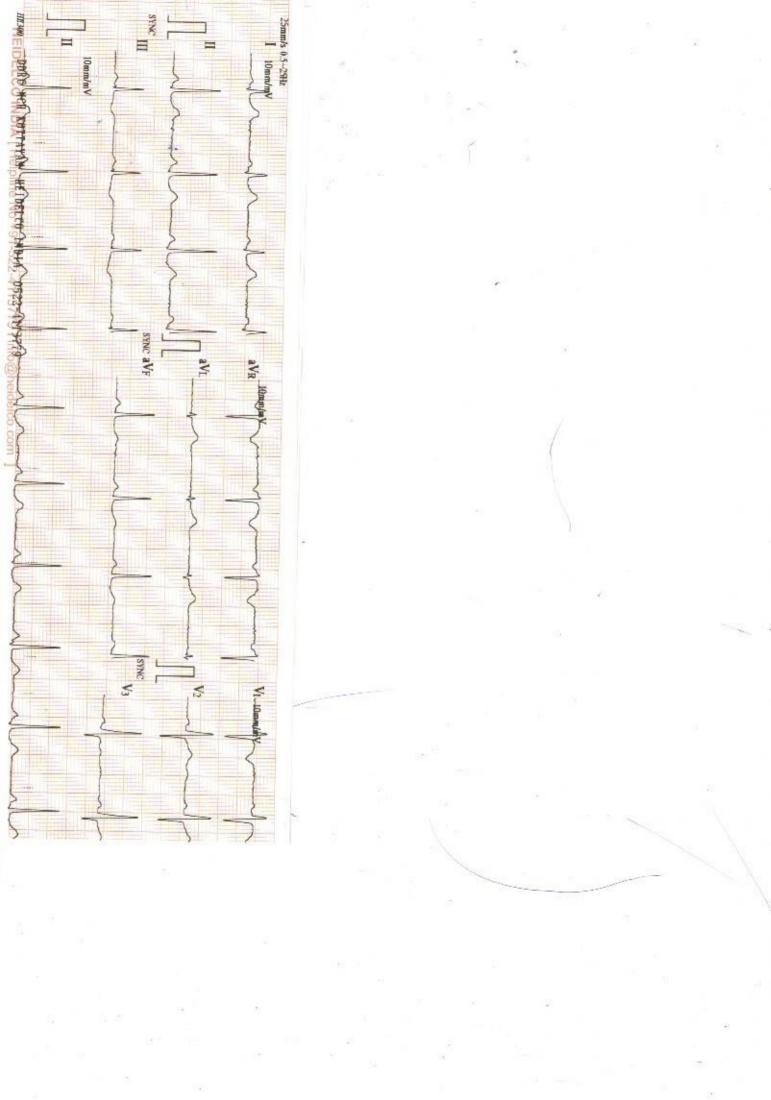

# MEDIWHEEL HEALTH CHECKUP BELOW 40(F)TMT

**ECG WITH REPORT** 

**REPORT** 

COMPLETED

**USG ABDOMEN AND PELVIS** 

**REPORT** 

**COMPLETED** 

**CHEST X-RAY WITH REPORT** 