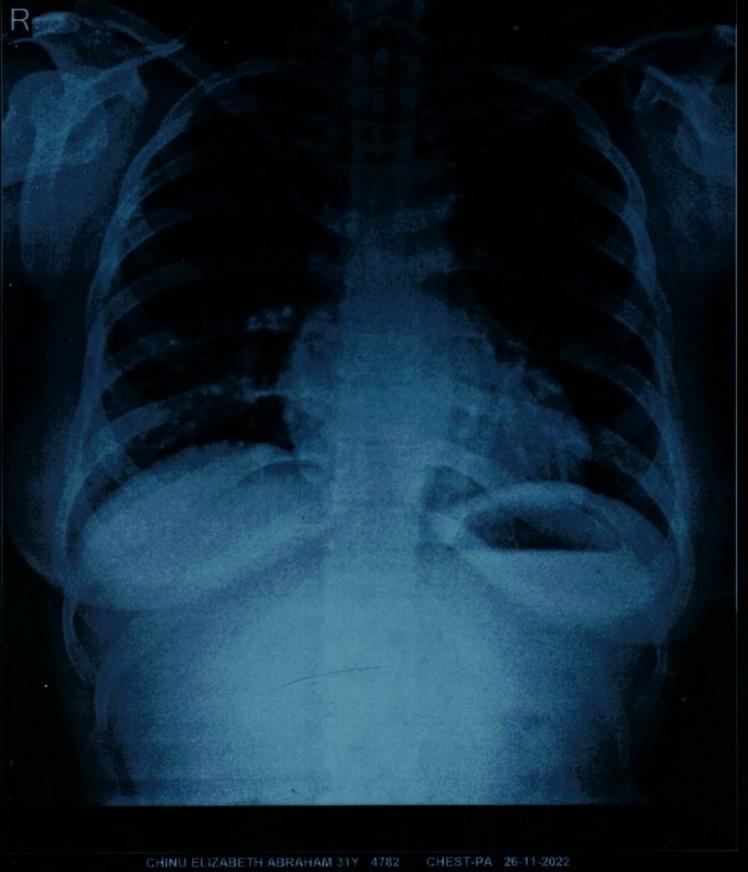

# MEDIWHEEL HEALTH CHECKUP BELOW 40(F)TMT

**ECG WITH REPORT** 

**REPORT** 

COMPLETED

**USG ABDOMEN AND PELVIS** 

**REPORT** 

**COMPLETED** 

**CHEST X-RAY WITH REPORT** 

**REPORT** 

**COMPLETED** 

\*\*End Of Report\*\* Please visit www.srlworld.com for related Test Information for this accession

**PRASEEDA S NAIR LAB TECHNICIAN** 

**JOSNA KURIAN LAB TECHNICIAN** 

VINITHA VIJAYAN **LAB TECHNICIAN** 