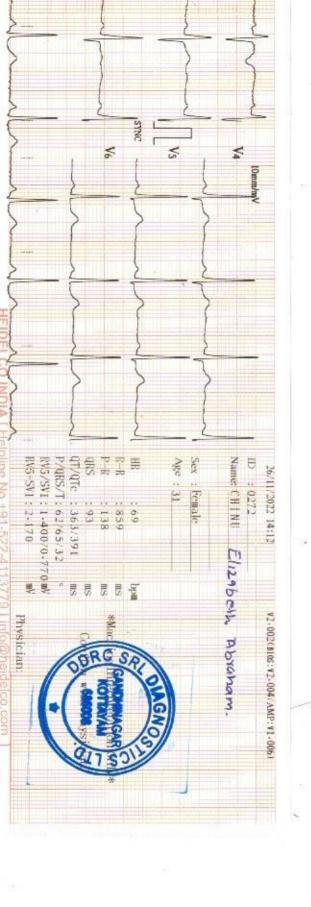

# MEDIWHEEL HEALTH CHECKUP BELOW 40(F)TMT

**ECG WITH REPORT** 

**REPORT** 

COMPLETED

**USG ABDOMEN AND PELVIS** 

**REPORT** 

**COMPLETED** 

**CHEST X-RAY WITH REPORT** 