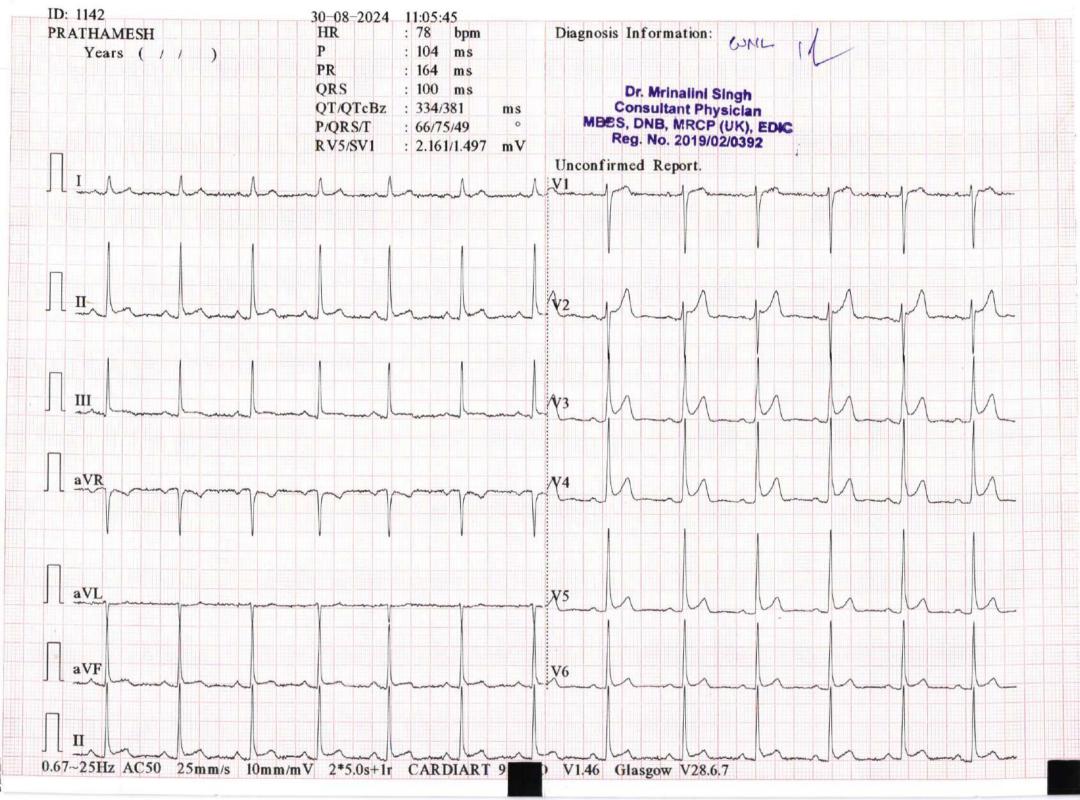

Date: 30/8/-2024 .

(Signature of Candidate)

| Date of Examination                            | 30/8/2024.                                                                           |
|------------------------------------------------|--------------------------------------------------------------------------------------|
| NAME . Prothomesh chavon                       |                                                                                      |
| AGE 21                                         | Gender Male                                                                          |
| HEIGHT(cm) 5-5                                 | WEIGHT (kg) 50                                                                       |
| B.P.                                           | 110/70 Monthg                                                                        |
| ECG                                            | Wine                                                                                 |
| X Ray                                          | N                                                                                    |
| Vision Checkup                                 | Color Vision:<br>Far Vision Ratio : 6/6 CR<br>Near Vision Ratio : ~/5 CR<br>B/ofocal |
| Present Ailments                               | Bifocal                                                                              |
| Details of Past ailments (If Any)              | ·                                                                                    |
| Comments / Advice : Size /He is Physically Fit |                                                                                      |
|                                                |                                                                                      |
|                                                |                                                                                      |

#### MER-MEDICAL EXAMINATION REPORT

In Milasibi Singh Milasi Siyaichen Milasi Siyaichen Milasi Singh (MK), EGIG Internitio3332

#### Signature with Stamp of Medical Examiner

Dr. Mrinalini Singh Consultant Physician MB#S, DNB, MRCP (UK), EDIC Reg. No. 2019/02/0392