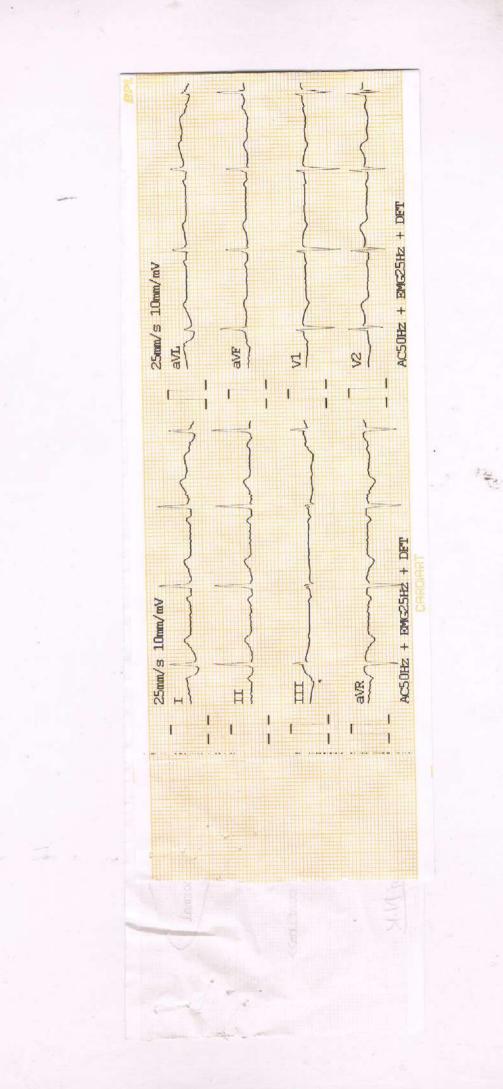

|
| LDL / HDL F | RATIO                 | 2.58        | mg/dL        | Borderline leve<br>3.0-6.0                                                                        | /low risk :0.5-3.0<br>el/moderate risk :<br>'high risk : >6.0 |
|             |                       | E           | nd Of Report | -                                                                                                 |                                                               |

THIS REPORT IS NOT VALID FOR MEDICO LEGAL PURPOSE

This is an electronically authenticated report.

Pathologist :

Dr.Aradhana Gupta (M.D. Path.)



Airmed Pathology Pvt. Ltd.

31, Ambika Society, Next to Nabard Bank, Opp. Usmanpura, Ahmedabad, Gujarat - 380 013.

🐵 info@airmedlabs.com 🚳 www.airmedlabs.com



10 .



- 4

4

Summary

PLOT NO-107, SECTOR 1-A, GANDHIDHAM, KUTCH 30 Yrs/Female 53 Kg/148 Cms GLOBAL HOSPITAL & TRAUMA CENTRE Date: 29-Sep-2024 02:17:23 PM 957/Chaudhari Naynaben

| Ref.By : | Medication : Nill. | Objective : |
|----------|--------------------|-------------|

| : BRUCE  | : Nill  |  |
|----------|---------|--|
| Protocol | History |  |

L. S

| Stage    | StageTime | StageTime PhaseTime Speed<br>(MiniSec) (MiniSec) (Mph) | Speed (mph) | Grade<br>⊯ | METS | H.R.<br><sup>(bpm)</sup> | B.P.<br>(mmHg) | R.P.P. | PVC | R.P.P. PVC Comments |
|----------|-----------|--------------------------------------------------------|-------------|------------|------|--------------------------|----------------|--------|-----|---------------------|
| Supine   |           |