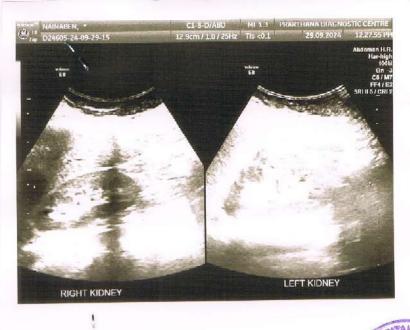

rthana** Diagnostic Centre

96 Slice CT Scan
 3D/4D SONOGRAPHY
 COLOR DOPPLER
 DIGITAL X-RAY

- MAMMOGRAPHY
- O.P.G.

Patient Name : NAYNA CHAUDHARY

Ref by

DR. GLOBAL HOSPITAL

Age/Sex

: 30 Years/Female Date: 29/09/2024

(M.B., D.M.R.D.)

Dr. Priyansh L. Thakkar

Consultant Radiologist & Sonologist

### X-RAY CHEST (PA) VIEW

Both lung fields are clear.

Trachea is central. Both hila appear normal.

Both cp angles are clear.

Heart size is within normal limit.

Bony thoracic cage appears normal.

Both domes of diaphragm and mediastinal shadow appear normal.

Advise : Clinical co-relation

Thanks for ref.





Plot : 248, Sector 1/A, Opp. Kutch Uday Press, Nr. Oslo circle, Gandhidham. Ph. (02836) 227227, M. 9429155745

E-mail : drpriyanshthacker@gmail.com • Not for Medico Legal Purpose



i



in.



#### **TEST REPORT** Reg. No.: 218626 (KDI-7735) Collection Date : 29-Sep-2024 2:52 PM CHAUDHARI NAYNABEN Reporting Date : 30-Sep-2024 8:12 PM Name : 30 Y Age : Pt. Tele No: 1515151552 Location : Sex : FEMALE KADI Ref. By: GLOBAL HOSPITAL & TRAUMA CENTRE **Report Status:** FINAL RESULT UNIT **BIOLOGICAL REFF. INTERVAL** PARAMETR BIOCHEMISTRY HbA1c 5.20 Non Diabetic Level :< 6.0 %

HBA1c (GLYCOSYLATED HEMOGLOBIN)

Near Normal Glycemia:6.0-7.0 Goal for Diabetics :<7.0 Good Control

The hemoglobin A1c test also called HbA1c, glycated hemoglobin test or glycohemoglobin - is the important test for assessment of long term glucose control (also called Glycemic control) and is a better indication of long term glycemic control as than blood glucose determination. Hemoglobin A1c provid