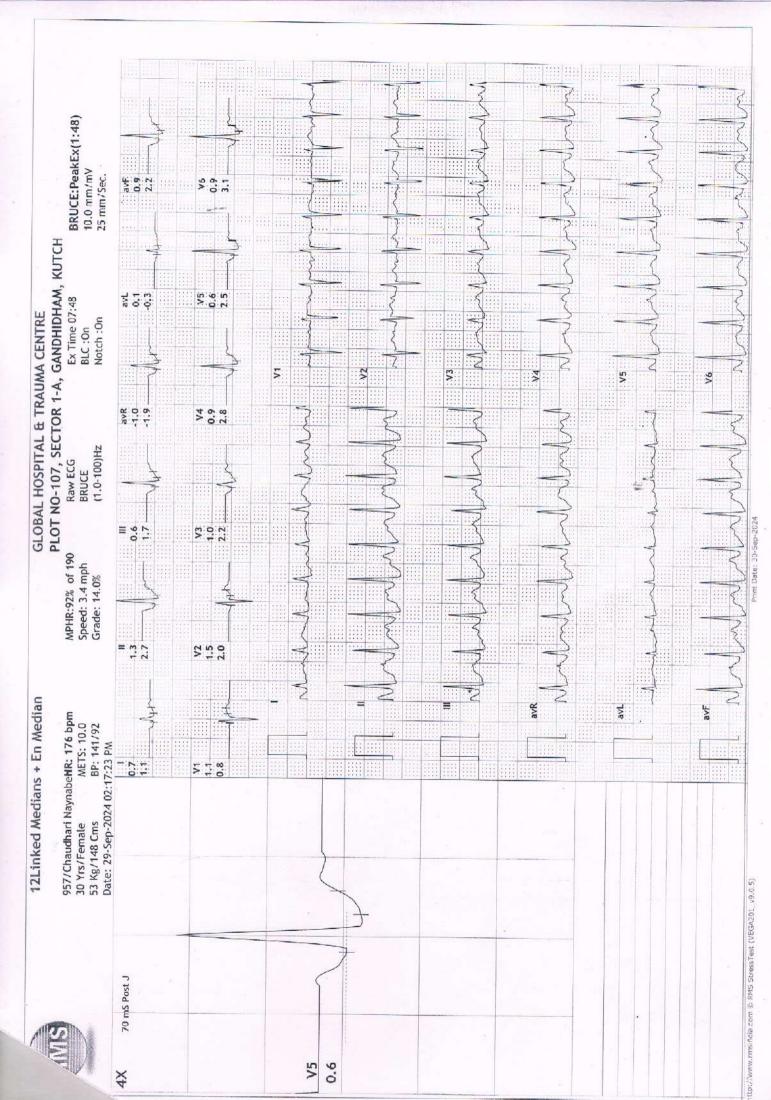

# **GLOBAL HOSPITAL & TRAUMA CENTRE**

**Healing Hands Caring Hearts** MANAGE BY : SHIV SAGAR SEWA TRUST

Plot No. 107, Opp. Old Court, Sector 1/A, Gandhidham (Kutch). Mob. +91 - 9537856968 E-mail. : shivsagarsewatrust@gmail.com