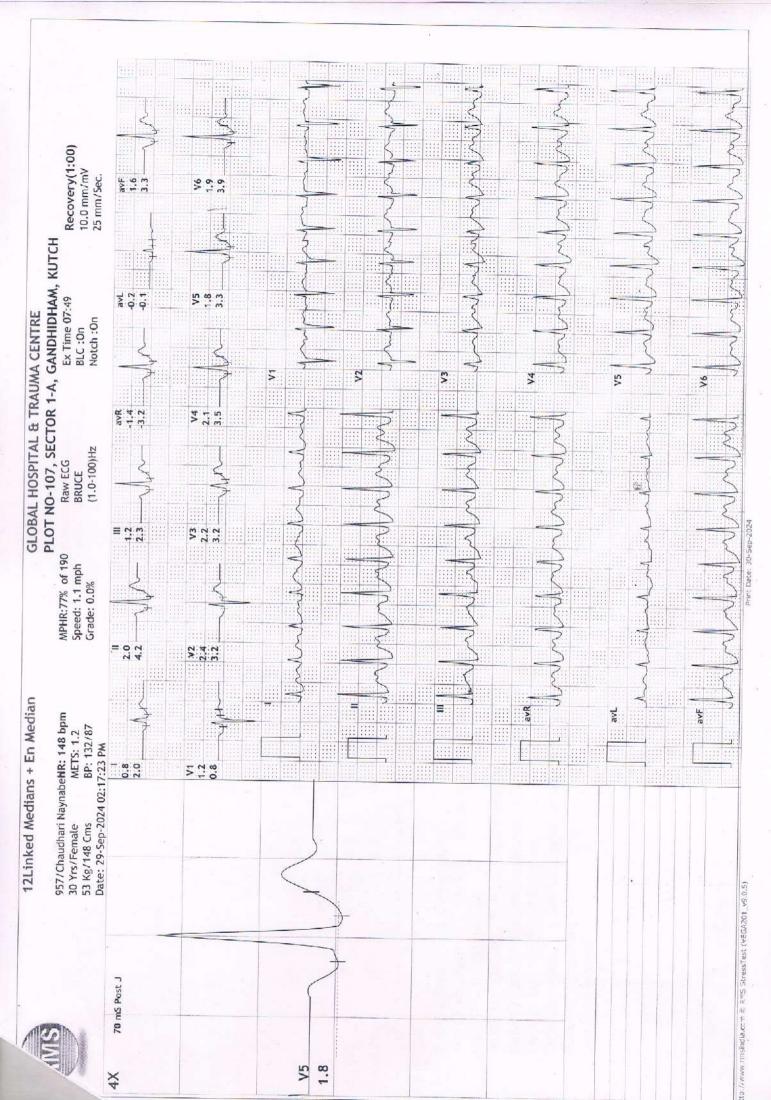

# **GLOBAL HOSPITAL & TRAUMA CENTRE**

**Healing Hands Caring Hearts** MANAGE BY : SHIV SAGAR SEWA TRUST

Plot No. 107, Opp. Old Court, Sector 1/A, Gandhidham (Kutch). Mob. +91 - 9537856968 E-mail. : shivsagarsewatrust@gmail.com