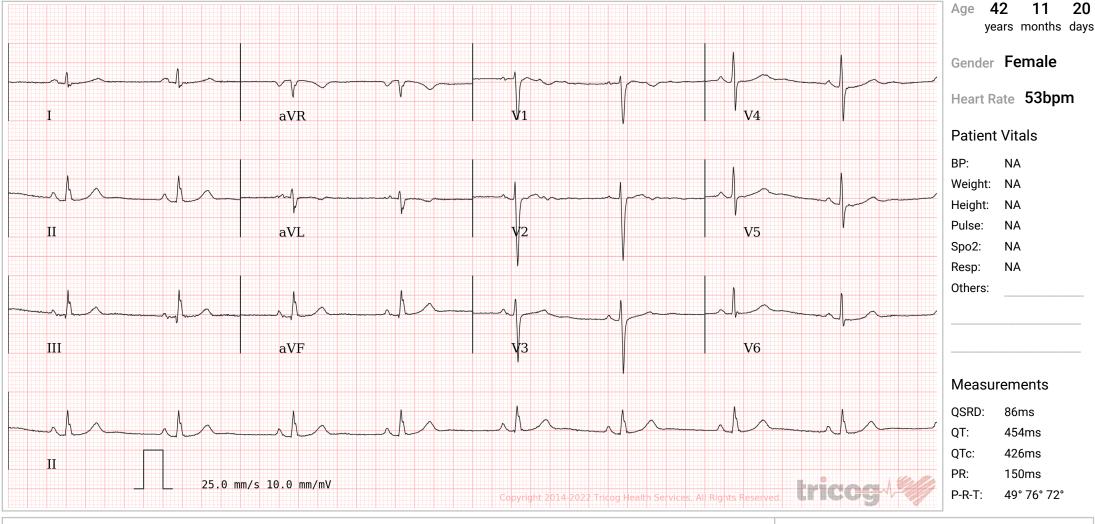

## SUBURBAN DIAGNOSTICS - MAHAVIR NAGAR, KANDIVALI WEST

Patient Name:RAGINI KHOT GOSWAMIPatient ID:2214821293

Date and Time: 28th May 22 8:31 AM

ECG Within Normal Limits: Sinus Bradycardia.Please correlate clinically.