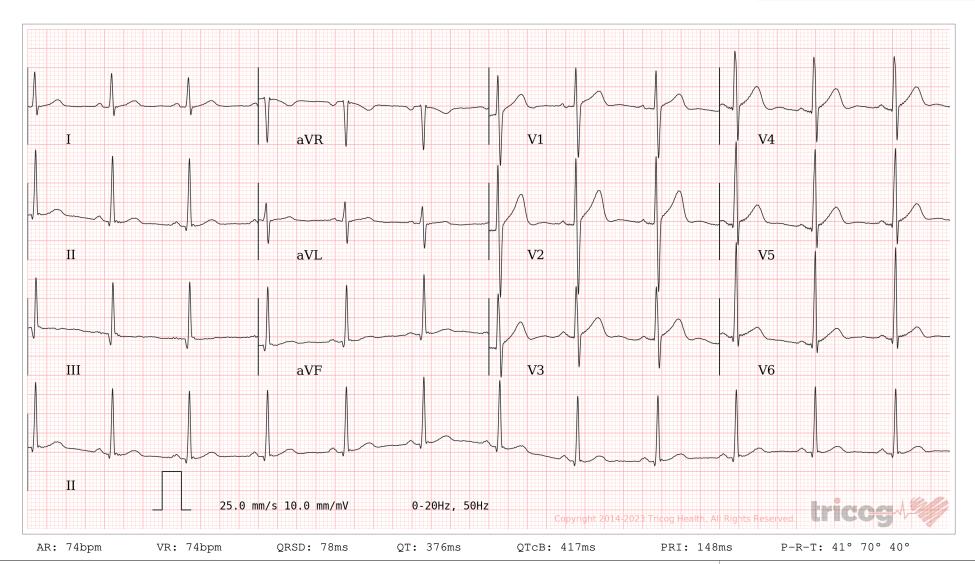

# **Chandan Diagnostic**

Age / Gender: 33/Male Date and Time: 30th Mar 23 9:16 AM

Patient ID: CVAR0096722223

Mr.GAURAV KUMAR SINGH -BOBE34873 Patient Name:

Sinus Rhythm, Non-specific ST/T Wave Changes.LVH by voltage criteria met. Please correlate clinically.

> Dr. Charit MD, DM: Cardiology

AUTHORIZED BY

Dr Kavitha Girish

REPORTED BY

Disclaimer: Analysis in this report is based on ECG alone and should only be used as an adjunct to clinical history, symptoms and results of other invasive and non-invasive tests and must be interpreted by a qualified physician.