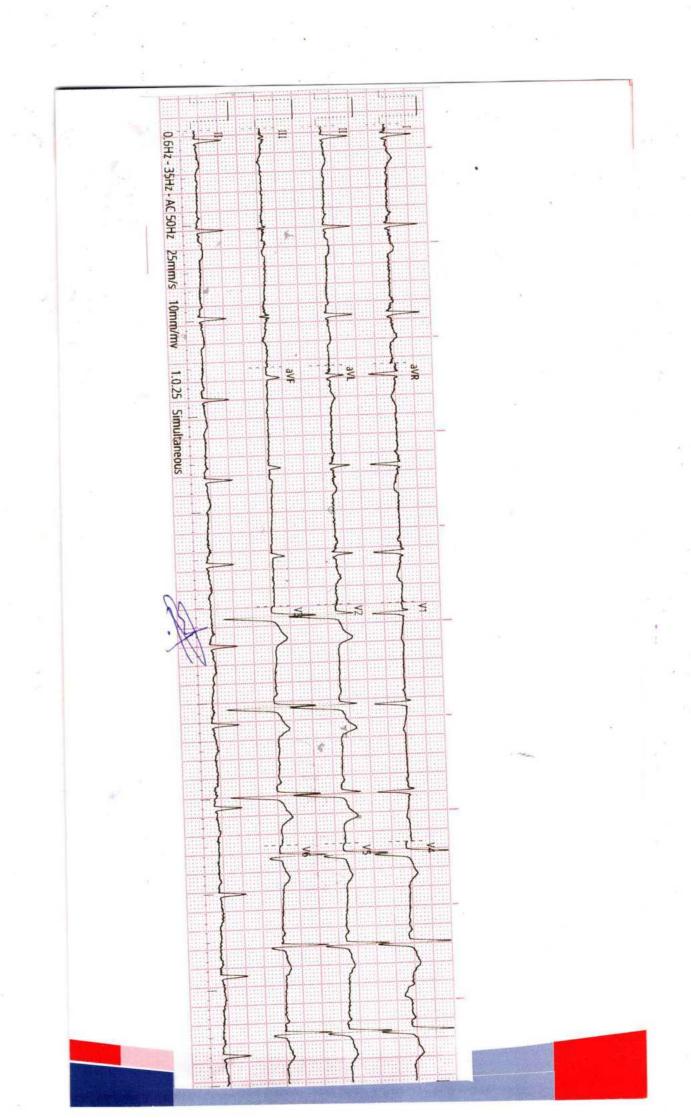

ASAI NALLSOPARA (E) A/4, JAI VIJAY GREEN CHS. BLDG. NO. 2, JAI VIJAY NAGAR, 1833 ACHOLE, LINK ROAD, VASAI - NALLASOPARA (E), THANE - 401209 \* MOB.: 8591601677 / 8591922640

COMPU. PATHOLOGY

■ ECG ■ PFT

- DIGITAL X-RAY
- DIGITAL SONOGRAPHY
- DIGITAL COLOR DOPPLER
- 2D ECHO CARDIOGRAPHY
- - DENTAL

PHYSIOTHERAPHY COMPU. TREADMILL TEST







ELECTROCARDIOGRAM (ECG)

EKHC1015

12-Aug-2023

MR RAHUL GUPTA



AGE. 37 SEX Male

Rahul

DATE 12/08/2023

| 1 | 1 | REF. B |
|---|---|--------|
|   |   | BY DR. |
|   |   | Medi   |
|   |   | 73     |

Millimium No.15 / rhase 1, Opp. TW Gardens, MEDICAL CENTRE & DIAGNOSTICS Shop No. 78. Vorus CHS, Evershine INTERPRETATION: HEALTHCARE

bakur Villago, Kandiveli (E), Mombai - 701.

Dr. NUPUR RAI

MBBS, DIPLOMÁ CARDIOLOGY (PGDCC)

Reg. No.: 2018115643



| REMARKS & CONCLUSIONS : | Voltage:         | Mechanism :  | Rhythm: | Ventricular Rate : | Auricular Rate : 68 km | Standard: | Drugs:       | B.P.:      | History: |
|-------------------------|------------------|--------------|---------|--------------------|------------------------|-----------|--------------|------------|----------|
| Nu                      | Extra Systoles : | QT Internal: |         | ST Sigment:        | QRS Interval:          | Q. Waves: | PR Interval: | P. Waves : | Axis:    |