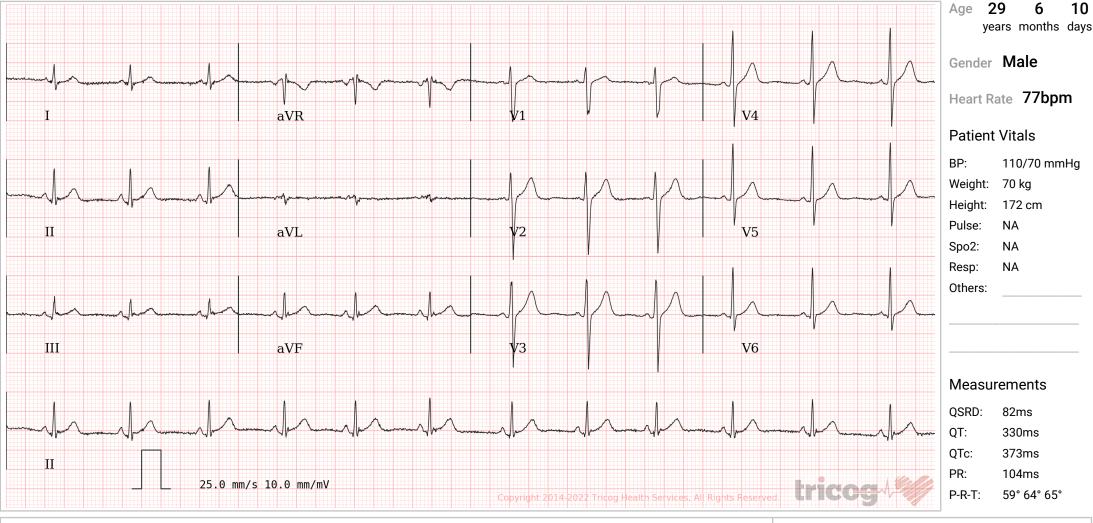

## SUBURBAN DIAGNOSTICS - ANDHERI WEST

Patient Name:ABHINAV PUSHPAMPatient ID:2213422107

Date and Time: 14th May 22 8:22 AM

ECG Within Normal Limits: Sinus Rhythm, Normal Axis.Please correlate clinically.