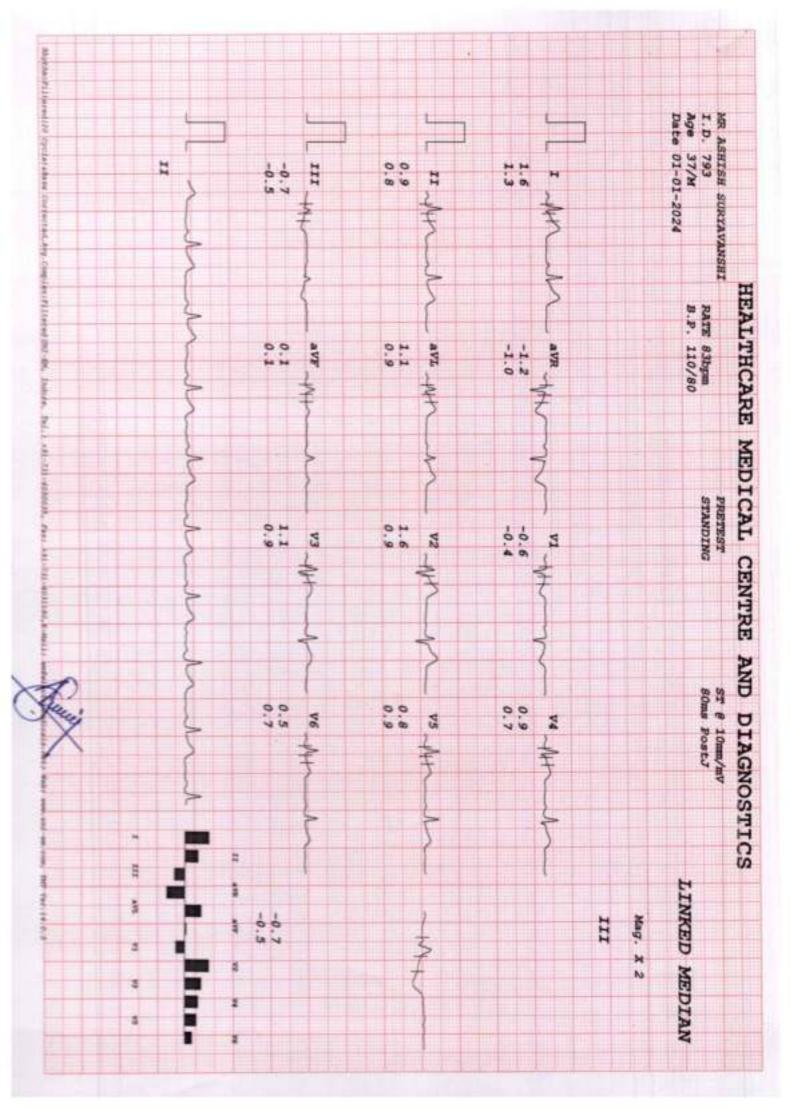

- . COMPU. PATHOLOGY . ALLERGY TESTING
- DIGITAL WHOLE BODY X-RAYS
- DIGITAL 3D SONOGRAPHY
- DIGITAL WHOLE BODY COLOUR DOPPLER
- DIGITAL 2-D ECHO WITH COLOUR DOPPLER
- . E.C.G. . LUNG FUNCTION TEST

eGFR

- MAMMOGRAPHY & BONE MINERAL DENSITOMETRY
- COMPUTERISED STRESS TEST
- DENTAL
- ADVANCED DENTISTRY
- PHYSIOTHERAPY
- AUDIOMETRY & SPEECH THERAPY
- FULL BODY HEALTH CHECK-UPS
- . CORPORATE HEALTH CHECKUPS