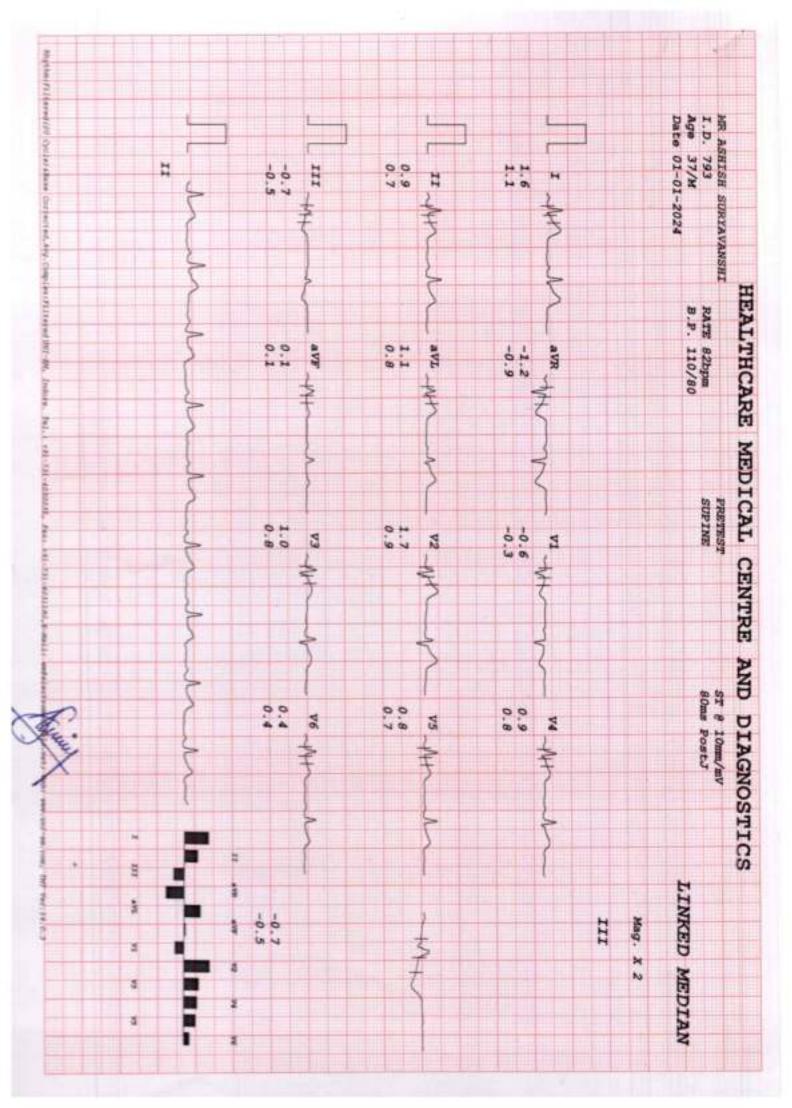

- . COMPU. PATHOLOGY . ALLERGY TESTING
- DIGITAL WHOLE BODY X-RAYS
- DIGITAL 3D SONOGRAPHY
- DIGITAL WHOLE BODY COLOUR DOPPLER
- DIGITAL 2-D ECHO WITH COLOUR DOPPLER
- . E.C.G. . LUNG FUNCTION TEST

eGFR

- MAMMOGRAPHY & BONE MINERAL DENSITOMETRY
- COMPUTERISED STRESS TEST
- DENTAL
- ADVANCED DENTISTRY
- PHYSIOTHERAPY
- AUDIOMETRY & SPEECH THERAPY
- FULL BODY HEALTH CHECK-UPS
- . CORPORATE HEALTH CHECKUPS