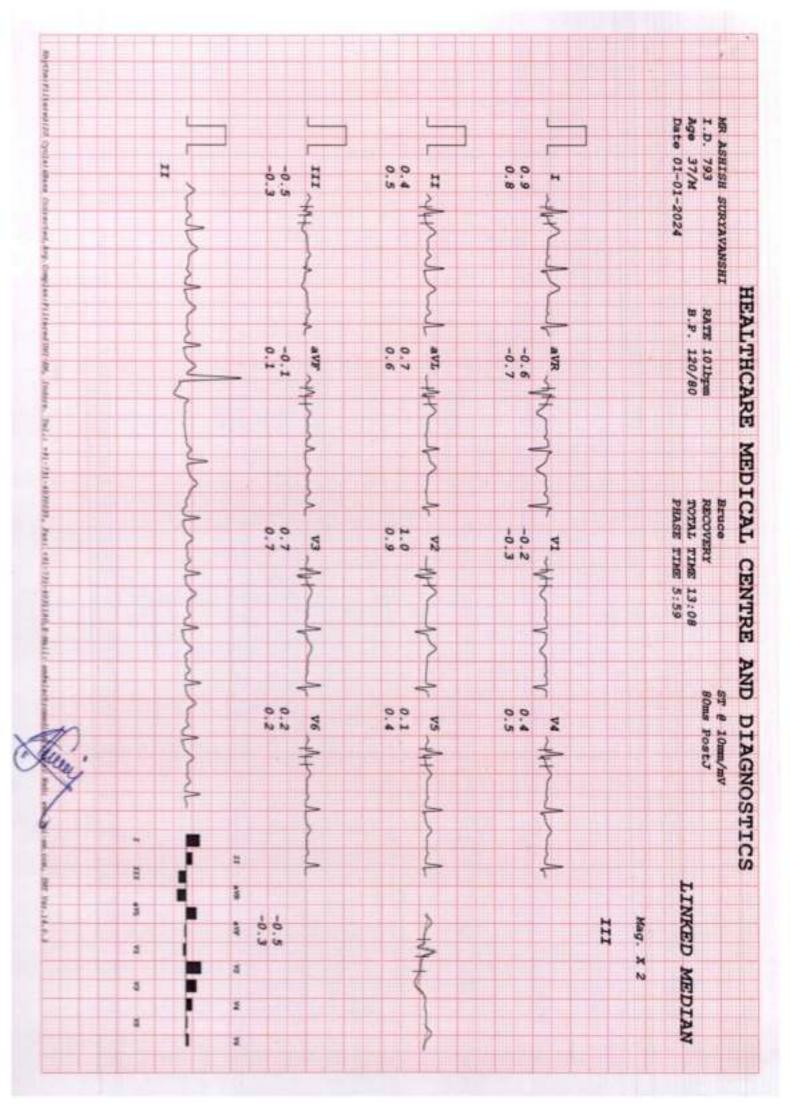

**Patient's Name** : MR ASHISH SURYAVANSHI Lab No. : KLD6467 \*KLD6467\*

Referred By Dr : MEDIWHEEL Reg. Date : 31-Dec-2023 8:19 am

: MALE Age: 37 Years 31-Dec-2023 4:10 pm Report Date :

: THAKUR VILLAGE MAIN BRANCH **Collected At Print Date** : 02-Jan-2024 6:04 pm