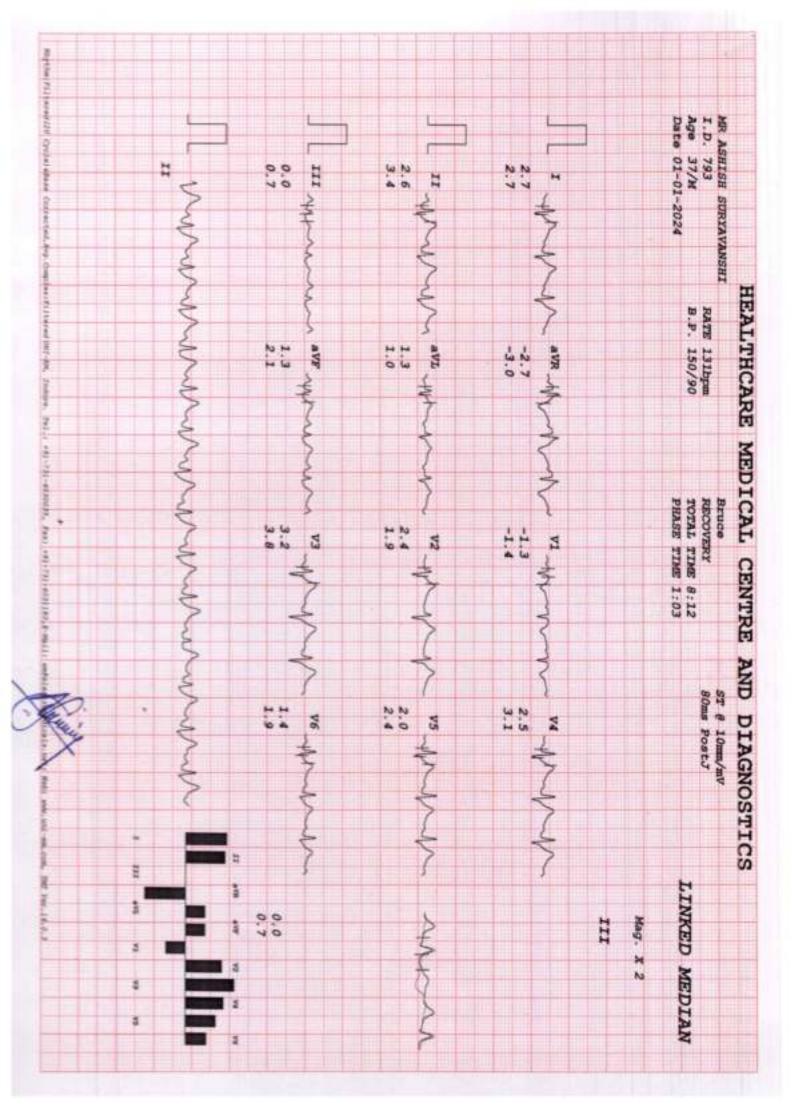

- . COMPU. PATHOLOGY . ALLERGY TESTING
- DIGITAL WHOLE BODY X-RAYS
- DIGITAL 3D SONOGRAPHY
- DIGITAL WHOLE BODY COLOUR DOPPLER
- DIGITAL 2-D ECHO WITH COLOUR DOPPLER
- . E.C.G. . LUNG FUNCTION TEST

eGFR

- MAMMOGRAPHY & BONE MINERAL DENSITOMETRY
- COMPUTERISED STRESS TEST
- DENTAL
- ADVANCED DENTISTRY
- PHYSIOTHERAPY
- AUDIOMETRY & SPEECH THERAPY
- FULL BODY HEALTH CHECK-UPS
- . CORPORATE HEALTH CHECKUPS