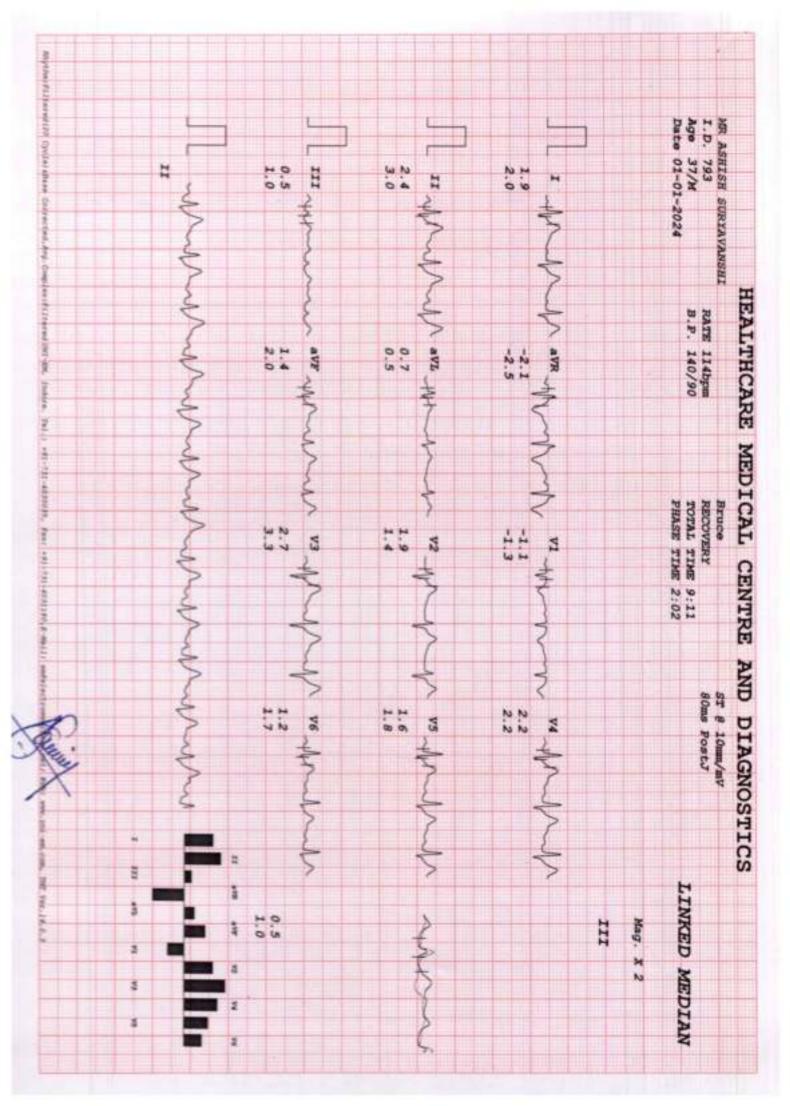

**Patient's Name** : MR ASHISH SURYAVANSHI Lab No. : KLD6467 \*KLD6467\*

Referred By Dr : MEDIWHEEL Reg. Date : 31-Dec-2023 8:19 am

: MALE Age: 37 Years 31-Dec-2023 4:10 pm Report Date :

: THAKUR VILLAGE MAIN BRANCH **Collected At Print Date** : 02-Jan-2024 6:04 pm