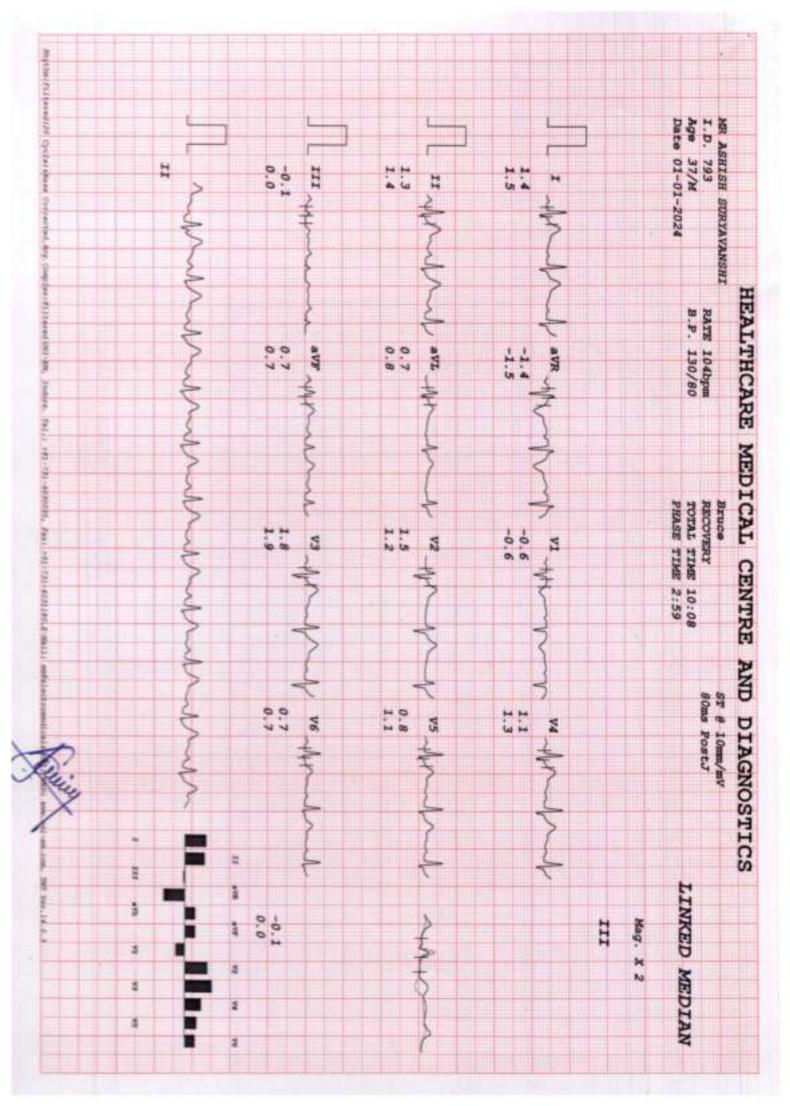

**Patient's Name** : MR ASHISH SURYAVANSHI Lab No. : KLD6467 \*KLD6467\*

Referred By Dr : MEDIWHEEL Reg. Date : 31-Dec-2023 8:19 am

: MALE Age: 37 Years 31-Dec-2023 4:10 pm Report Date :

: THAKUR VILLAGE MAIN BRANCH **Collected At Print Date** : 02-Jan-2024 6:04 pm