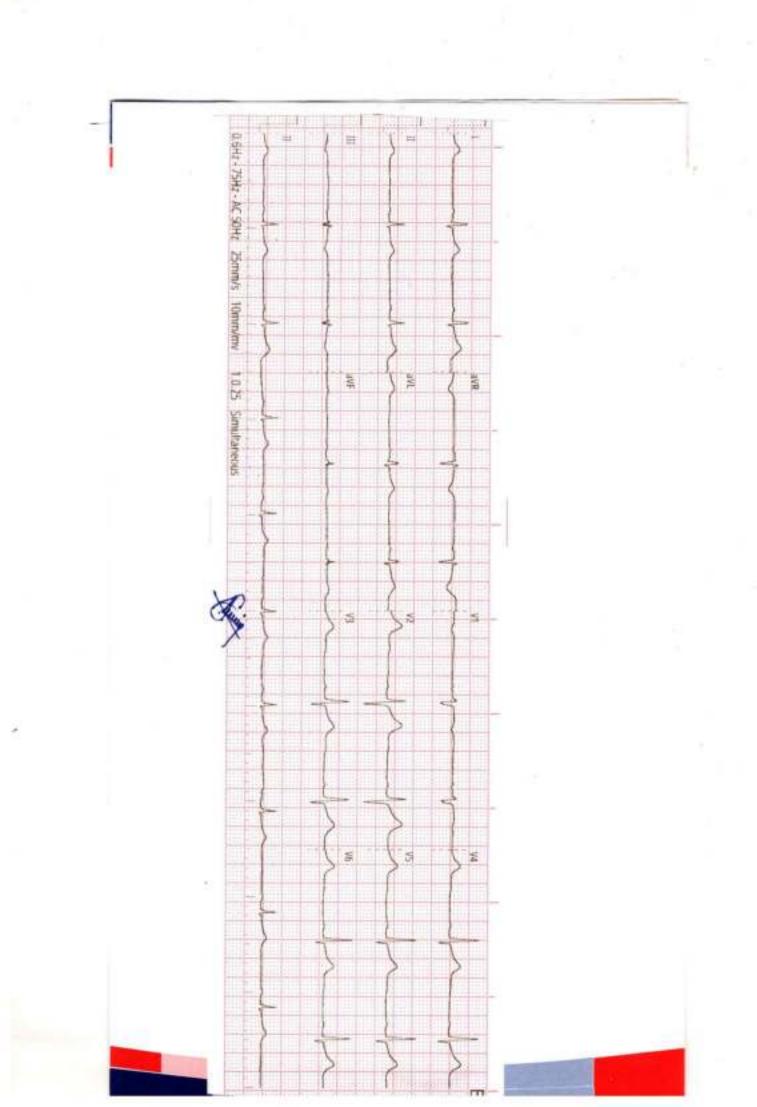

- . COMPU. PATHOLOGY . ALLERGY TESTING
- DIGITAL WHOLE BODY X-RAYS
- DIGITAL 3D SONOGRAPHY
- DIGITAL WHOLE BODY COLOUR DOPPLER
- DIGITAL 2-D ECHO WITH COLOUR DOPPLER
- . E.C.G. . LUNG FUNCTION TEST

eGFR

- MAMMOGRAPHY & BONE MINERAL DENSITOMETRY
- COMPUTERISED STRESS TEST
- DENTAL
- ADVANCED DENTISTRY
- PHYSIOTHERAPY
- AUDIOMETRY & SPEECH THERAPY
- FULL BODY HEALTH CHECK-UPS
- . CORPORATE HEALTH CHECKUPS