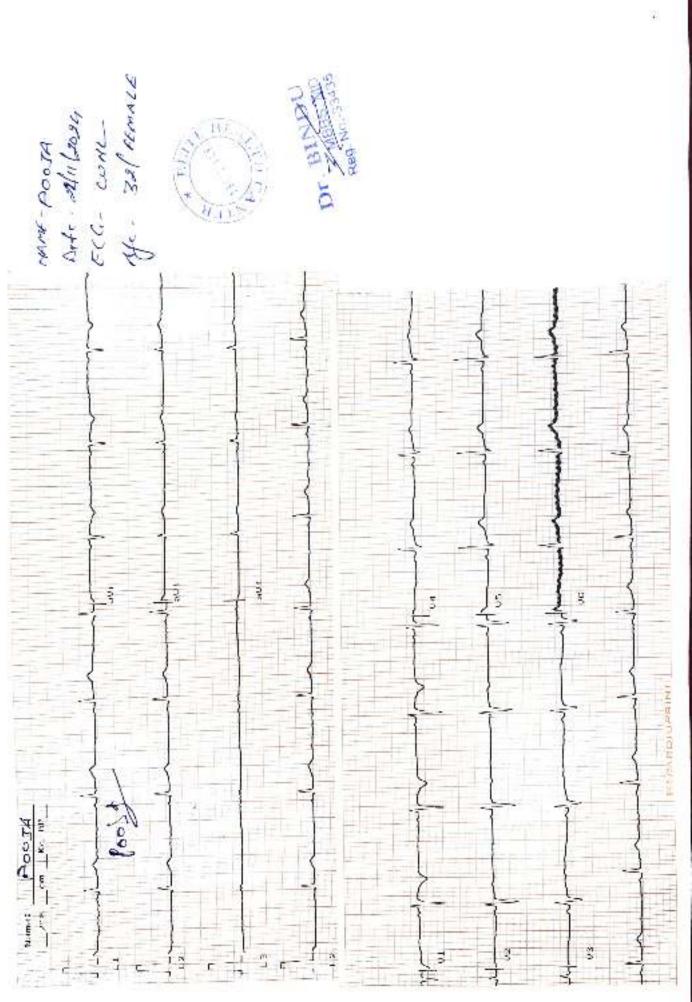

#### ELECTROCARDIOGRAM

| Proposal 1 | No. 6657                                                                                                                                                                                                                                                                                                                                                                                                                                                                                                                                                                                                                                                                                                                                                                                                                                                                                                                                                                                                                                                                                                                                                                                                                                                                                                                                                                                                                                                                                                                                                                                                                                                                                                                                                                                                                                                                                                                                                                                                                                                                                                                       |
|------------|--------------------------------------------------------------------------------------------------------------------------------------------------------------------------------------------------------------------------------------------------------------------------------------------------------------------------------------------------------------------------------------------------------------------------------------------------------------------------------------------------------------------------------------------------------------------------------------------------------------------------------------------------------------------------------------------------------------------------------------------------------------------------------------------------------------------------------------------------------------------------------------------------------------------------------------------------------------------------------------------------------------------------------------------------------------------------------------------------------------------------------------------------------------------------------------------------------------------------------------------------------------------------------------------------------------------------------------------------------------------------------------------------------------------------------------------------------------------------------------------------------------------------------------------------------------------------------------------------------------------------------------------------------------------------------------------------------------------------------------------------------------------------------------------------------------------------------------------------------------------------------------------------------------------------------------------------------------------------------------------------------------------------------------------------------------------------------------------------------------------------------|
| Agent/D.   | O. Code: Introduced by: (name & signature)                                                                                                                                                                                                                                                                                                                                                                                                                                                                                                                                                                                                                                                                                                                                                                                                                                                                                                                                                                                                                                                                                                                                                                                                                                                                                                                                                                                                                                                                                                                                                                                                                                                                                                                                                                                                                                                                                                                                                                                                                                                                                     |
| Full Nam   | e of Life to be assured: FOOTA                                                                                                                                                                                                                                                                                                                                                                                                                                                                                                                                                                                                                                                                                                                                                                                                                                                                                                                                                                                                                                                                                                                                                                                                                                                                                                                                                                                                                                                                                                                                                                                                                                                                                                                                                                                                                                                                                                                                                                                                                                                                                                 |
| Age/Sex    | The state of the s |
| Instructio | ons to the Cardiologist:                                                                                                                                                                                                                                                                                                                                                                                                                                                                                                                                                                                                                                                                                                                                                                                                                                                                                                                                                                                                                                                                                                                                                                                                                                                                                                                                                                                                                                                                                                                                                                                                                                                                                                                                                                                                                                                                                                                                                                                                                                                                                                       |
| i,         | Please satisfy yourself about the identity of the examiners to guard against                                                                                                                                                                                                                                                                                                                                                                                                                                                                                                                                                                                                                                                                                                                                                                                                                                                                                                                                                                                                                                                                                                                                                                                                                                                                                                                                                                                                                                                                                                                                                                                                                                                                                                                                                                                                                                                                                                                                                                                                                                                   |
| ijŝ        | impersonation  The examinee and the person introducing him must sign in your presence. Department of the person introducing him must sign in your presence. Department of the person of  |
| iii        | not use the form signed in advance. Also obtain signatures on ECG tracings.  The base line must be steady. The tracing must be pasted on a folder.                                                                                                                                                                                                                                                                                                                                                                                                                                                                                                                                                                                                                                                                                                                                                                                                                                                                                                                                                                                                                                                                                                                                                                                                                                                                                                                                                                                                                                                                                                                                                                                                                                                                                                                                                                                                                                                                                                                                                                             |
| iv.        | Rest ECG should be 12 leads along with Standardization slip, each lead wit minimum of 3 complexes, long lead II If L-III and AVF shows deep Q or wave change, they should be recorded additionally in deep inspiration. If V shows a tall R-Wave, additional lead V4R be recorded.                                                                                                                                                                                                                                                                                                                                                                                                                                                                                                                                                                                                                                                                                                                                                                                                                                                                                                                                                                                                                                                                                                                                                                                                                                                                                                                                                                                                                                                                                                                                                                                                                                                                                                                                                                                                                                             |
|            | DECLARATION                                                                                                                                                                                                                                                                                                                                                                                                                                                                                                                                                                                                                                                                                                                                                                                                                                                                                                                                                                                                                                                                                                                                                                                                                                                                                                                                                                                                                                                                                                                                                                                                                                                                                                                                                                                                                                                                                                                                                                                                                                                                                                                    |
| questions  | declare that the foregoing answers are given by me after fully understanding the . They are true and complete and no information has been withheld. I do agree will form part of the proposal dated given by me to LIC of India.                                                                                                                                                                                                                                                                                                                                                                                                                                                                                                                                                                                                                                                                                                                                                                                                                                                                                                                                                                                                                                                                                                                                                                                                                                                                                                                                                                                                                                                                                                                                                                                                                                                                                                                                                                                                                                                                                               |
| Witness    | Signature or Thumb Impression of L.A.                                                                                                                                                                                                                                                                                                                                                                                                                                                                                                                                                                                                                                                                                                                                                                                                                                                                                                                                                                                                                                                                                                                                                                                                                                                                                                                                                                                                                                                                                                                                                                                                                                                                                                                                                                                                                                                                                                                                                                                                                                                                                          |
|            | ardiologist is requested to explain following questions to $LA$ and to note then $R$                                                                                                                                                                                                                                                                                                                                                                                                                                                                                                                                                                                                                                                                                                                                                                                                                                                                                                                                                                                                                                                                                                                                                                                                                                                                                                                                                                                                                                                                                                                                                                                                                                                                                                                                                                                                                                                                                                                                                                                                                                           |
| i.         | Have you ever had chest pain, palpitation, breathlessness at rest or exertion V/N-                                                                                                                                                                                                                                                                                                                                                                                                                                                                                                                                                                                                                                                                                                                                                                                                                                                                                                                                                                                                                                                                                                                                                                                                                                                                                                                                                                                                                                                                                                                                                                                                                                                                                                                                                                                                                                                                                                                                                                                                                                             |
| ii.        | Are you suffering from heart disease, diabetes, high or low Blood Pressure of kidney disease? Y/N                                                                                                                                                                                                                                                                                                                                                                                                                                                                                                                                                                                                                                                                                                                                                                                                                                                                                                                                                                                                                                                                                                                                                                                                                                                                                                                                                                                                                                                                                                                                                                                                                                                                                                                                                                                                                                                                                                                                                                                                                              |
| iji.       | Have you ever had Chest X- Ray, ECG, Blood Sugar, Cholesterol or any oth test done? Y/N                                                                                                                                                                                                                                                                                                                                                                                                                                                                                                                                                                                                                                                                                                                                                                                                                                                                                                                                                                                                                                                                                                                                                                                                                                                                                                                                                                                                                                                                                                                                                                                                                                                                                                                                                                                                                                                                                                                                                                                                                                        |
| If the ans | swer/s to any/all above questions is 'Yes', submit all relevant papers with th                                                                                                                                                                                                                                                                                                                                                                                                                                                                                                                                                                                                                                                                                                                                                                                                                                                                                                                                                                                                                                                                                                                                                                                                                                                                                                                                                                                                                                                                                                                                                                                                                                                                                                                                                                                                                                                                                                                                                                                                                                                 |
| form.      | Dr BINDU                                                                                                                                                                                                                                                                                                                                                                                                                                                                                                                                                                                                                                                                                                                                                                                                                                                                                                                                                                                                                                                                                                                                                                                                                                                                                                                                                                                                                                                                                                                                                                                                                                                                                                                                                                                                                                                                                                                                                                                                                                                                                                                       |
| Dated at   | Decept on the day of 32 Nov 2021 Signature of the state of state o |
| Signature  | of L.A. Name & Address                                                                                                                                                                                                                                                                                                                                                                                                                                                                                                                                                                                                                                                                                                                                                                                                                                                                                                                                                                                                                                                                                                                                                                                                                                                                                                                                                                                                                                                                                                                                                                                                                                                                                                                                                                                                                                                                                                                                                                                                                                                                                                         |
| Deal.      | Qualification Code No.                                                                                                                                                                                                                                                                                                                                                                                                                                                                                                                                                                                                                                                                                                                                                                                                                                                                                                                                                                                                                                                                                                                                                                                                                                                                                                                                                                                                                                                                                                                                                                                                                                                                                                                                                                                                                                                                                                                                                                                                                                                                                                         |

| )    | Cardiovascular System       |        |               |              |
|------|-----------------------------|--------|---------------|--------------|
|      |                             |        | يلهي          |              |
|      |                             |        |               |              |
|      |                             |        |               | 0.0000011100 |
| DL I | CG Report:                  |        |               |              |
|      | Position                    | Syptem | P Wave        | Go           |
|      | Standardisation Imv         | (M)    | PR Interval   | (F)          |
|      | Mechanism                   | (No    | QRS Complexes | (A)          |
|      | Voltage                     | (4)    | Q-T Duration  | (4)          |
|      | Electrical Axis             | (4)    | S-T Segment   | (190         |
|      | Auricular Rate              | 70 M   | T -wave       | (No          |
|      | Ventricular Rate            | 70/19  | Q-Wave        | (PV)         |
|      | Rhythm                      | Rotuen |               |              |
|      | Additional findings, if any | CHO    | *             |              |

Conclusion: CONL

Dated at ALLAG on the day of 22/New/20044

Signature of the Cardiologist Name & Address

Name & Addre Qualification Code No.