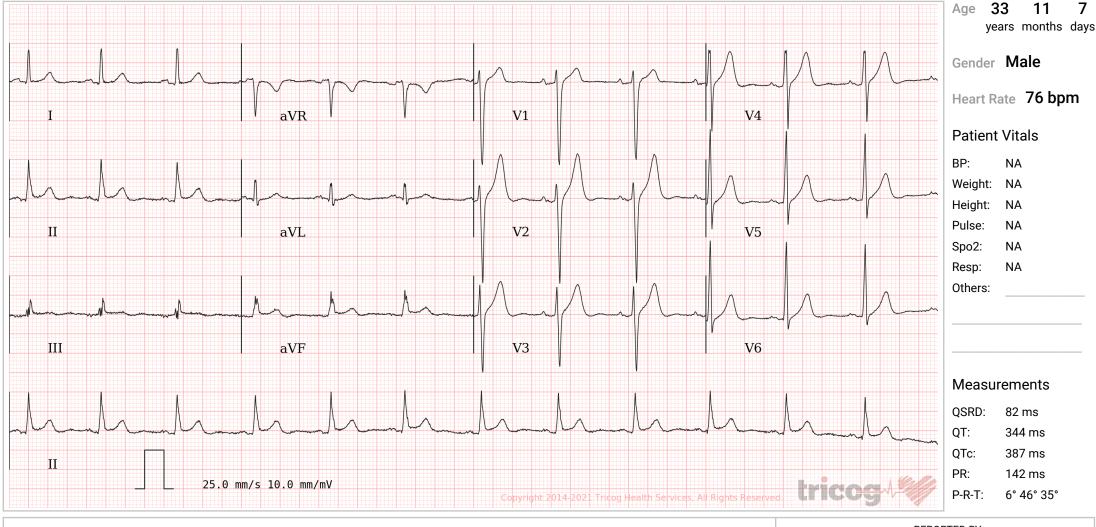

## SUBURBAN DIAGNOSTICS - BORIVALI WEST

Patient Name: BHARDWAJ KESHAV Patient ID: 2122801028 Date and Time: 16th Aug 21 10:23 AM

ECG Within Normal Limits: Sinus Rhythm, Normal Axis.Please correlate clinically.