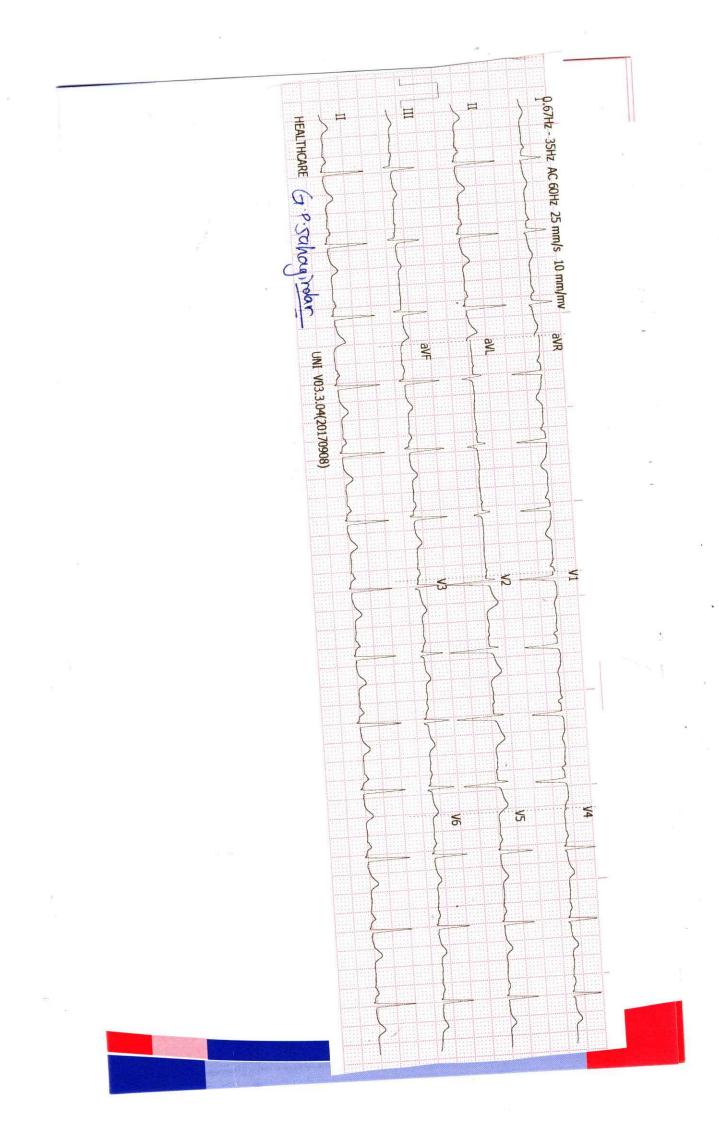

मेरा आधार, मेरी पहचान

J. P Jakonindor

- COMPU. PATHOLOGY ALLERGY TESTING
- DIGITAL WHOLE BODY X-RAYS
- DIGITAL 3D SONOGRAPHY
- DIGITAL WHOLE BODY COLOUR DOPPLER
- DIGITAL 2-D ECHO WITH COLOUR DOPPLER
- E.C.G. LUNG FUNCTION TEST
- MAMMOGRAPHY & BONE MINERAL DENSITOMETRY
- COMPUTERISED STRESS TEST
- DENTAL
- ADVANCED DENTISTRY
- PHYSIOTHERAPY
- AUDIOMETRY & SPEECH THERAPY
- FULL BODY HEALTH CHECK-UPS