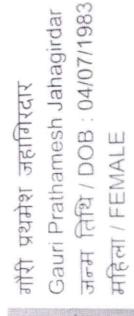

Patient's Name : MRS GAURI JAHAGIRDAR Lab No. : LJD2975 \*LJD2975\*

Referred By Dr : MEDIWHEEL Reg. Date : 26-Oct-2024 8:30 am

Sex : FEMALE Age : 41 Years Report Date : 26-Oct-2024 1:37 pm

Collected At : YOGI NAGAR MAIN BRANCH Print Date : 28-Oct-2024 4:00 pm

## 2742 1092 2778