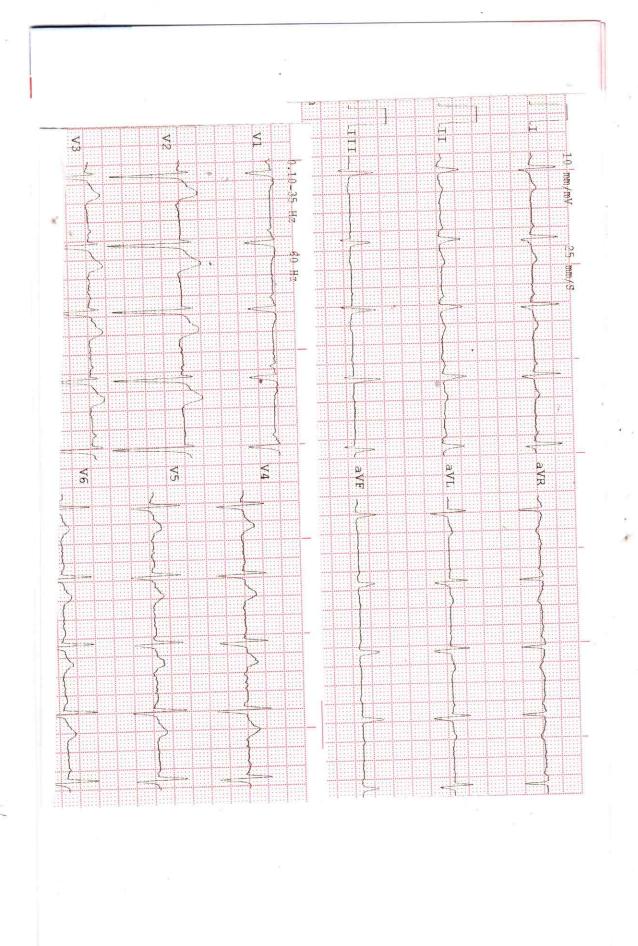

Ref: 223 / 08L / 337601 / 338286 / P

SH636368558FT

Dr. NUPUR RAI MBBS, DIPLOMA CARDIOLOGY (PGDCC)

Reg. No.: 2018115643

आपला आधार क्रमांक / Your Aadhaar No. :

9527 9269 6200

आधार - सामान्य माणसाचा अधिकार

Government of India