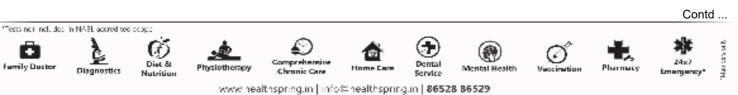

#### Patient Name : Mr. Ravi Pratap Kushwaha

:

Barcode

Age / Gender : 31 Y / Male

Referred By : Dr. Gail Chaudhari

: 40013458 SID No.

#### MEDICAL REPORT

#### Lab Address: Udyog Bhavan, Unit No. 15, Ground Floor, Wadala (Dadar), Mumbai - 400031.

86528 86529 Reg.Date / Time : 29/03/2024 / 13:23:01

## **Report Date / Time** : 29/03/2024 / 18:58:10

## MR No.

: 0849440

Page 2 of 13

**Partial Test Report** 

| Specimen  | Test Name / Method                           | Result                                                                 | Units     | Biological Reference Interval |
|-----------|----------------------------------------------|------------------------------------------------------------------------|-----------|-------------------------------|
| HAEMATOL  | _OGY                                         |                                                                        |           |                               |
|           | ABSOLUTE WBC COUNT                           |                                                                        |           |                               |
|           | ABSOLUTE EOSINOPHIL<br>COUNT<br>(Calculated) | 150                                                                    | /cumm     | 200-500                       |
|           | ABSOLUTE MONOCYTE COUNT<br>(Calculated)      | 600                                                                    | /cumm     | 200-1000                      |
|           | ABSOLUTE BASOPHIL COUNT<br>(Calculated)      | 80                                                                     | /cumm     | 0-220                         |
|           | PLATELET COUNT<br>(Electrical Impedance)     | 95000                                                                  | /cumm     | 150000-410000                 |
|           | MPV<br>(Calculated)                          | 12.4                                                                   | fL        | 6.78-13.46                    |
|           | PDW<br>(Calculated)                          | 24.0                                                                   | %         | 11-18                         |
|           | PCT<br>(Calculated)                          | 0.120                                                                  | %         | 0.15-0.50                     |
|           | PERIPHERAL BLOOD SMEAR                       |                                                                        |           |                               |
|           | COMMENTS<br>(Microscopic)                    | Normocytic Normoch<br>Few giant platelets se<br>Platelets reduced on S | en,       |                               |
| Sample Co | llected at : Andheri West                    | 2                                                                      |           |                               |
| Sample Co | llected on : 29 Mar 2024 17:19               |                                                                        | 1         |                               |
| Sample Re | ceived on : 29 Mar 2024 17:31                | Dr.R                                                                   | ahul Jain | •                             |