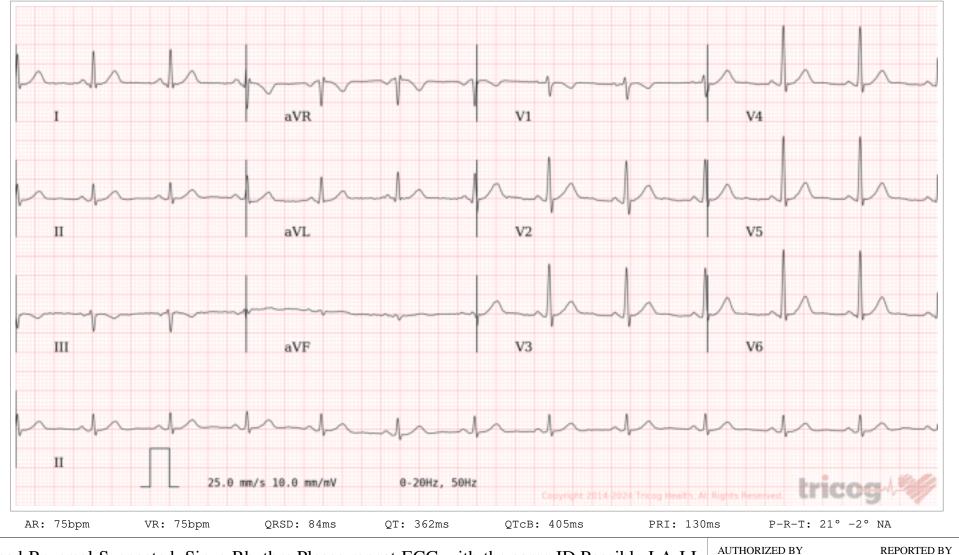

#### Healthspring Andheri West

Date and Time: 29th Mar 24 9:39 AM

Age / Gender:31/MalePatient ID:0849440Patient Name:Ravi Pratap Kushwaha

Limb Lead Reversal Suspected, Sinus Rhythm.Please repeat ECG with the same ID.Possible LA-LL reversal . Please correlate clinically.

Dr. Charit MD, DM: Cardiology 63382 Dr. Alafia Hatim Canteenwala

Disclaimer: Analysis in this report is based on ECG alone and should only be used as an adjunct to clinical history, symptoms and results of other invasive and non-invasive tests and must be interpreted by a qualified physician.