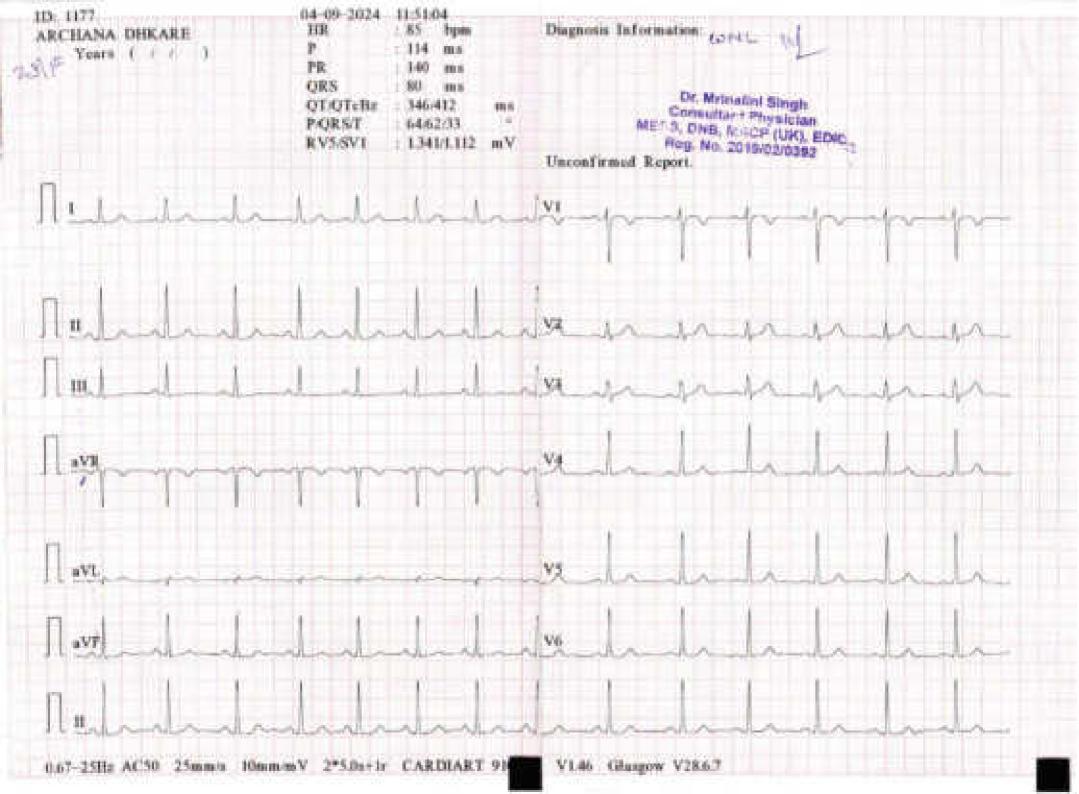

#### Interpretation

Supre

6-45

TIC

The platent exercised according to the Bruce protocol for 8 m 8 a achieving a work level of Max. METS - 10:20. Resting heart rate initially 94 bpm, rose to a max, heart rate of 172 ( 88% of Pr MHR ) born. Resting blood Pressure 110.7.80 mmHg, rose to a maximum blood pressure of 150.7.100 mmHg. No signicant 5T-T changes. TMT negative for inducible inchemia for the workload achieved