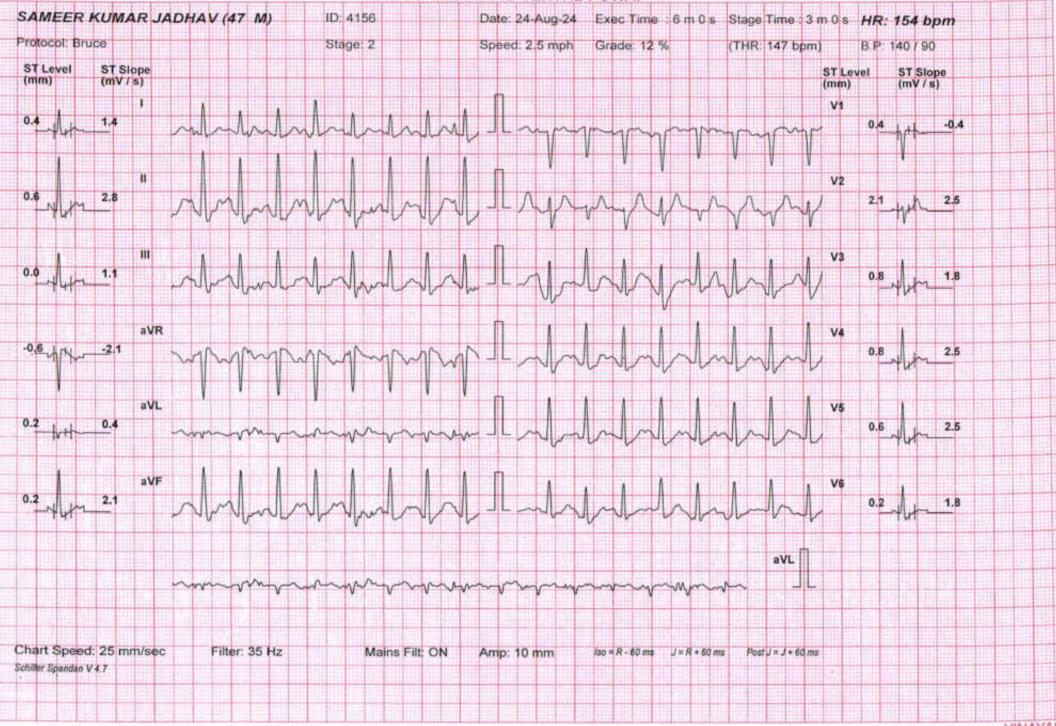

### MER- MEDICAL EXAMINATION REPORT

| Date of Examination                           | 24-08-2024                                                               |
|-----------------------------------------------|--------------------------------------------------------------------------|
| NAME                                          | Symecokymers Tudhav                                                      |
| AGE                                           | 47 Gender Male                                                           |
| HEIGHT(cm)                                    | 186 WEIGHT (kg) 90                                                       |
| B.P.                                          | 130/80 mm/19                                                             |
| ECG ITMT                                      | NSR / Whe<br>Whe                                                         |
| X Ray                                         | Whit                                                                     |
| Vision Checkup                                | Color Vision : N<br>Far Vision Ratio : 616 N<br>Near Vision Ratio : NISN |
| Present Ailments                              |                                                                          |
| Details of Past ailments (If Any)             |                                                                          |
| Comments / Advice : She /He is Physically Fit |                                                                          |
|                                               |                                                                          |
|                                               |                                                                          |
|                                               |                                                                          |