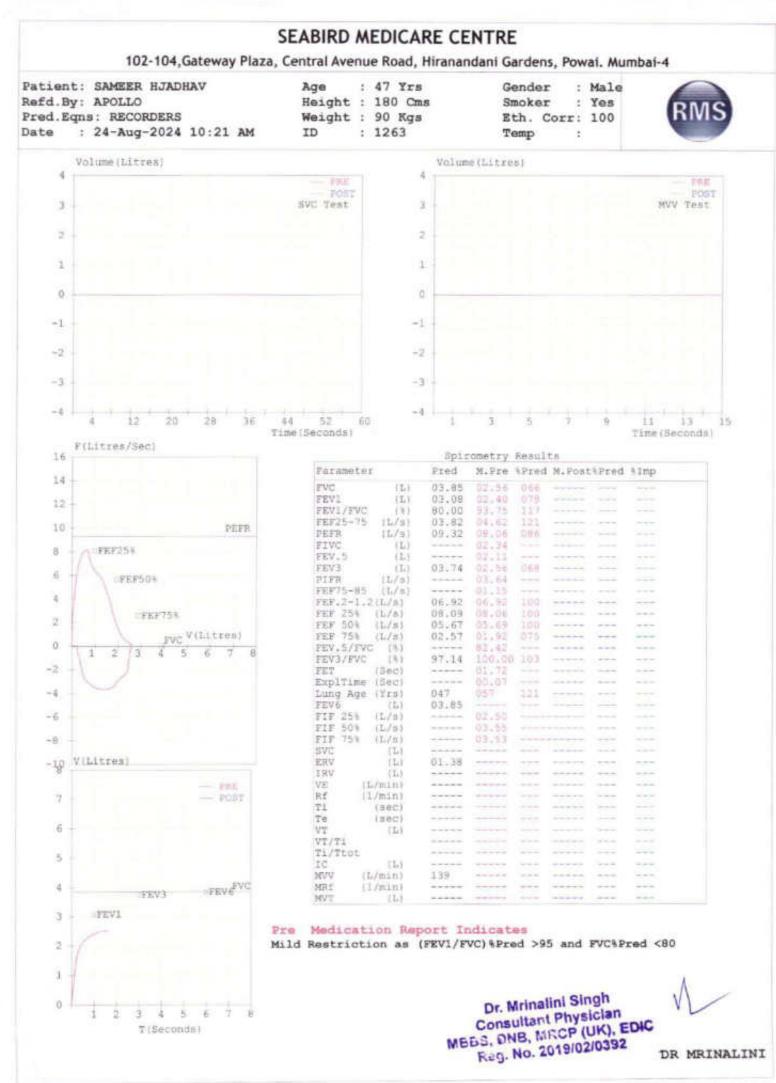

### MER- MEDICAL EXAMINATION REPORT

| Date of Examination                           | 24-08-2024                                                               |
|-----------------------------------------------|--------------------------------------------------------------------------|
| NAME                                          | Symecokymers Tudhav                                                      |
| AGE                                           | 47 Gender Male                                                           |
| HEIGHT(cm)                                    | 186 WEIGHT (kg) 90                                                       |
| B.P.                                          | 130/80 mm/19                                                             |
| ECG ITMT                                      | NSR / Whe<br>Whe                                                         |
| X Ray                                         | Whit                                                                     |
| Vision Checkup                                | Color Vision : N<br>Far Vision Ratio : 616 N<br>Near Vision Ratio : NISN |
| Present Ailments                              |                                                                          |
| Details of Past ailments (If Any)             |                                                                          |
| Comments / Advice : She /He is Physically Fit |                                                                          |
|                                               |                                                                          |
|                                               |                                                                          |
|                                               |                                                                          |