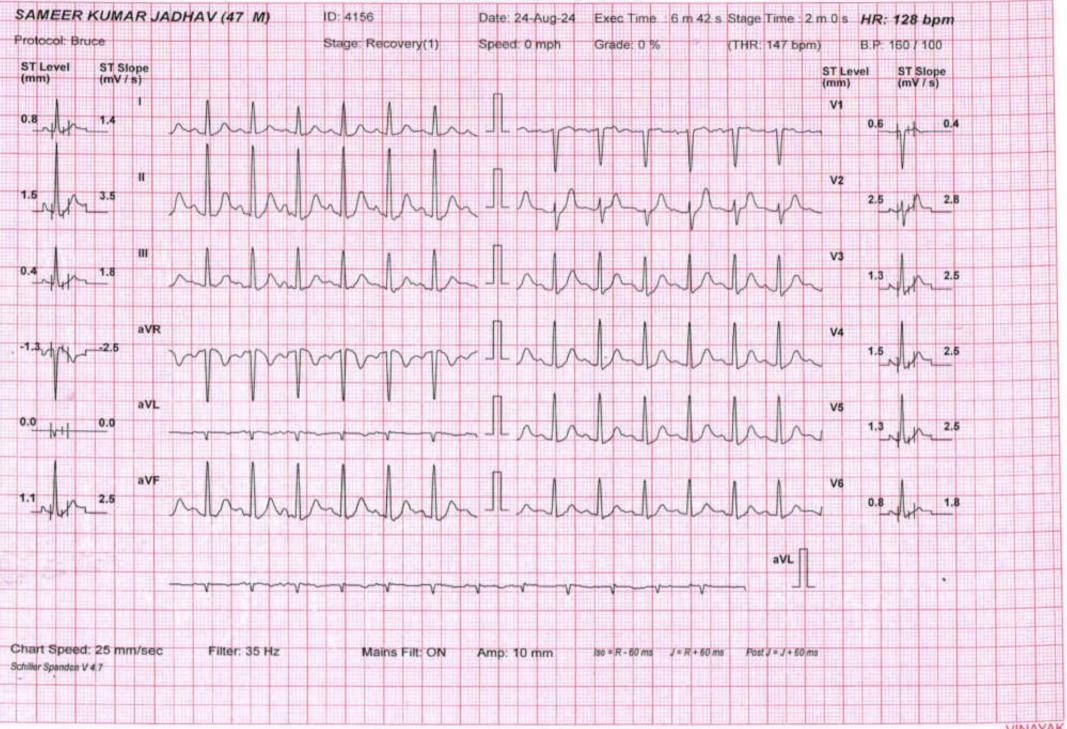

### MER- MEDICAL EXAMINATION REPORT

| Date of Examination                           | 24-08-2024                                                               |
|-----------------------------------------------|--------------------------------------------------------------------------|
| NAME                                          | Symecokymers Tudhav                                                      |
| AGE                                           | 47 Gender Male                                                           |
| HEIGHT(cm)                                    | 186 WEIGHT (kg) 90                                                       |
| B.P.                                          | 130/80 mm/19                                                             |
| ECG ITMT                                      | NSR / Whe<br>Whe                                                         |
| X Ray                                         | Whit                                                                     |
| Vision Checkup                                | Color Vision : N<br>Far Vision Ratio : 616 N<br>Near Vision Ratio : NISN |
| Present Ailments                              |                                                                          |
| Details of Past ailments (If Any)             |                                                                          |
| Comments / Advice : She /He is Physically Fit |                                                                          |
|                                               |                                                                          |
|                                               |                                                                          |
|                                               |                                                                          |