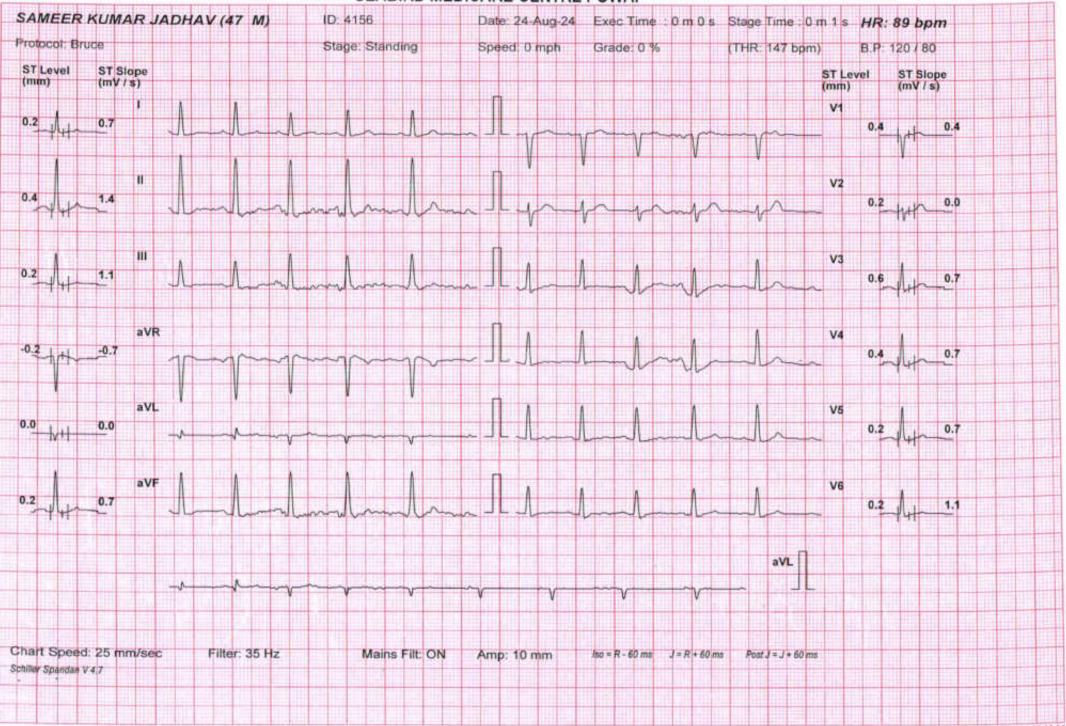

### MER- MEDICAL EXAMINATION REPORT

| Date of Examination                           | 24-08-2024                                                               |
|-----------------------------------------------|--------------------------------------------------------------------------|
| NAME                                          | Symecokymers Tudhav                                                      |
| AGE                                           | 47 Gender Male                                                           |
| HEIGHT(cm)                                    | 186 WEIGHT (kg) 90                                                       |
| B.P.                                          | 130/80 mm/19                                                             |
| ECG ITMT                                      | NSR / Whe<br>Whe                                                         |
| X Ray                                         | Whit                                                                     |
| Vision Checkup                                | Color Vision : N<br>Far Vision Ratio : 616 N<br>Near Vision Ratio : NISN |
| Present Ailments                              |                                                                          |
| Details of Past ailments (If Any)             |                                                                          |
| Comments / Advice : She /He is Physically Fit |                                                                          |
|                                               |                                                                          |
|                                               |                                                                          |
|                                               |                                                                          |