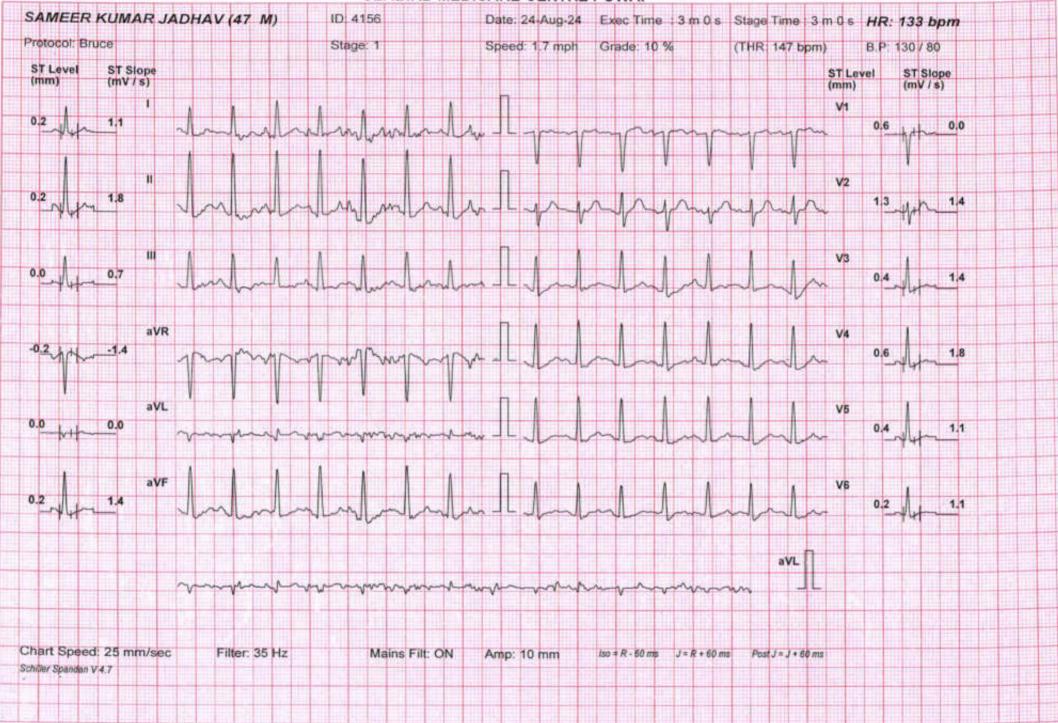

### MER- MEDICAL EXAMINATION REPORT

| Date of Examination                           | 24-08-2024                                                               |
|-----------------------------------------------|--------------------------------------------------------------------------|
| NAME                                          | Symecokymers Tudhav                                                      |
| AGE                                           | 47 Gender Male                                                           |
| HEIGHT(cm)                                    | 186 WEIGHT (kg) 90                                                       |
| B.P.                                          | 130/80 mm/19                                                             |
| ECG ITMT                                      | NSR / Whe<br>Whe                                                         |
| X Ray                                         | Whit                                                                     |
| Vision Checkup                                | Color Vision : N<br>Far Vision Ratio : 616 N<br>Near Vision Ratio : NISN |
| Present Ailments                              |                                                                          |
| Details of Past ailments (If Any)             |                                                                          |
| Comments / Advice : She /He is Physically Fit |                                                                          |
|                                               |                                                                          |
|                                               |                                                                          |
|                                               |                                                                          |