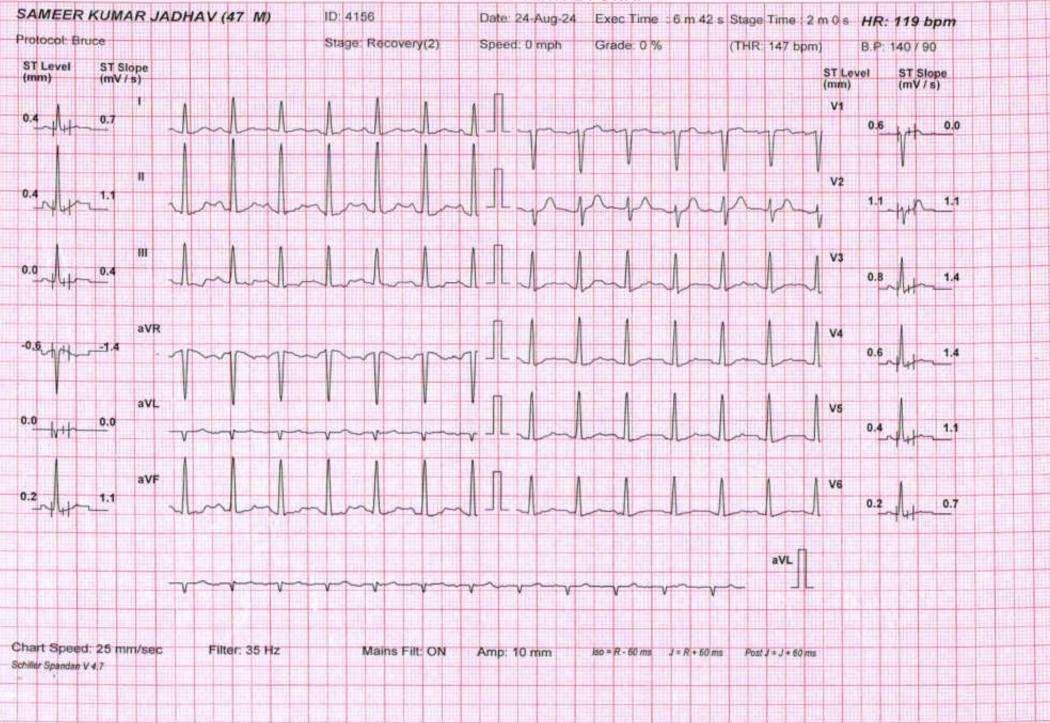

### MER- MEDICAL EXAMINATION REPORT

| Date of Examination                           | 24-08-2024                                                               |
|-----------------------------------------------|--------------------------------------------------------------------------|
| NAME                                          | Symecokymers Tudhav                                                      |
| AGE                                           | 47 Gender Male                                                           |
| HEIGHT(cm)                                    | 186 WEIGHT (kg) 90                                                       |
| B.P.                                          | 130/80 mm/19                                                             |
| ECG ITMT                                      | NSR / Whe<br>Whe                                                         |
| X Ray                                         | Whit                                                                     |
| Vision Checkup                                | Color Vision : N<br>Far Vision Ratio : 616 N<br>Near Vision Ratio : NISN |
| Present Ailments                              |                                                                          |
| Details of Past ailments (If Any)             |                                                                          |
| Comments / Advice : She /He is Physically Fit |                                                                          |
|                                               |                                                                          |
|                                               |                                                                          |
|                                               |                                                                          |