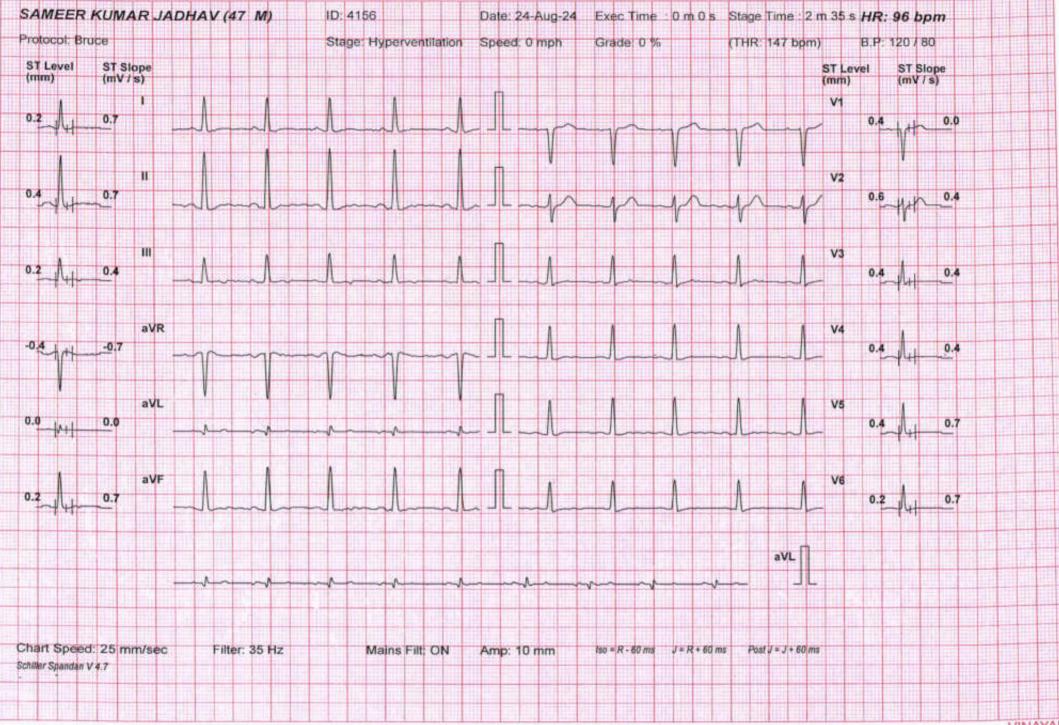

### MER- MEDICAL EXAMINATION REPORT

| Date of Examination                           | 24-08-2024                                                               |
|-----------------------------------------------|--------------------------------------------------------------------------|
| NAME                                          | Symecokymers Tudhav                                                      |
| AGE                                           | 47 Gender Male                                                           |
| HEIGHT(cm)                                    | 186 WEIGHT (kg) 90                                                       |
| B.P.                                          | 130/80 mm/19                                                             |
| ECG ITMT                                      | NSR / Whe<br>Whe                                                         |
| X Ray                                         | Whit                                                                     |
| Vision Checkup                                | Color Vision : N<br>Far Vision Ratio : 616 N<br>Near Vision Ratio : NISN |
| Present Ailments                              |                                                                          |
| Details of Past ailments (If Any)             |                                                                          |
| Comments / Advice : She /He is Physically Fit |                                                                          |
|                                               |                                                                          |
|                                               |                                                                          |
|                                               |                                                                          |