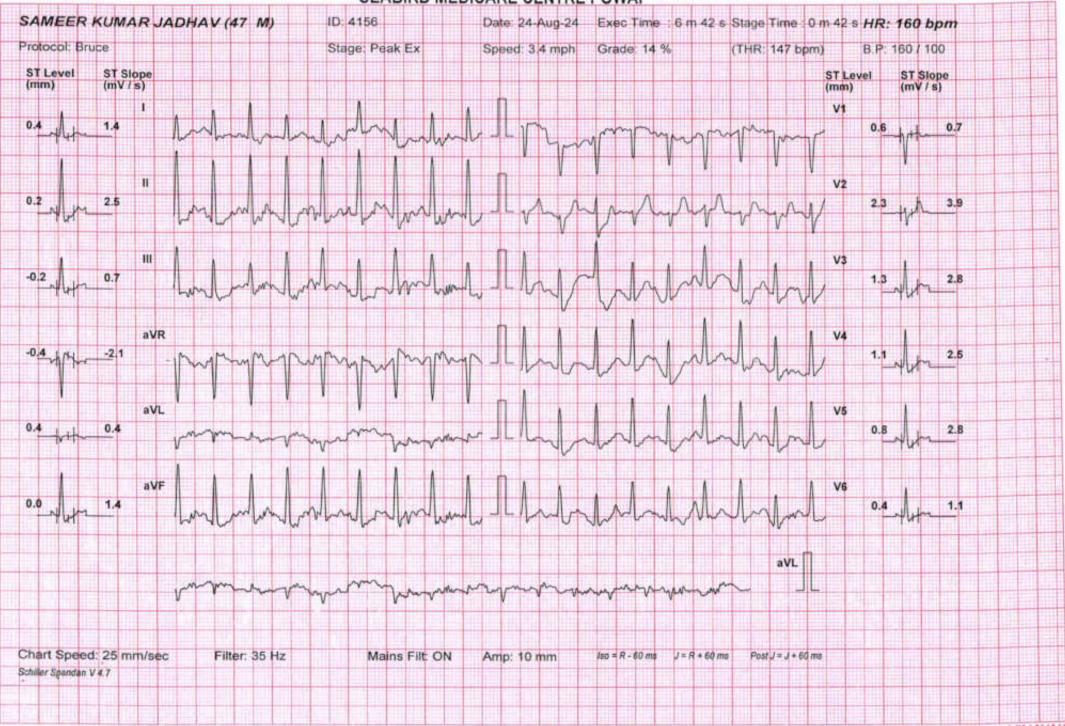

### MER- MEDICAL EXAMINATION REPORT

| Date of Examination                           | 24-08-2024                                                               |
|-----------------------------------------------|--------------------------------------------------------------------------|
| NAME                                          | Symecokymers Tudhav                                                      |
| AGE                                           | 47 Gender Male                                                           |
| HEIGHT(cm)                                    | 186 WEIGHT (kg) 90                                                       |
| B.P.                                          | 130/80 mm/19                                                             |
| ECG ITMT                                      | NSR / Whe<br>Whe                                                         |
| X Ray                                         | Whit                                                                     |
| Vision Checkup                                | Color Vision : N<br>Far Vision Ratio : 616 N<br>Near Vision Ratio : NISN |
| Present Ailments                              |                                                                          |
| Details of Past ailments (If Any)             |                                                                          |
| Comments / Advice : She /He is Physically Fit |                                                                          |
|                                               |                                                                          |
|                                               |                                                                          |
|                                               |                                                                          |