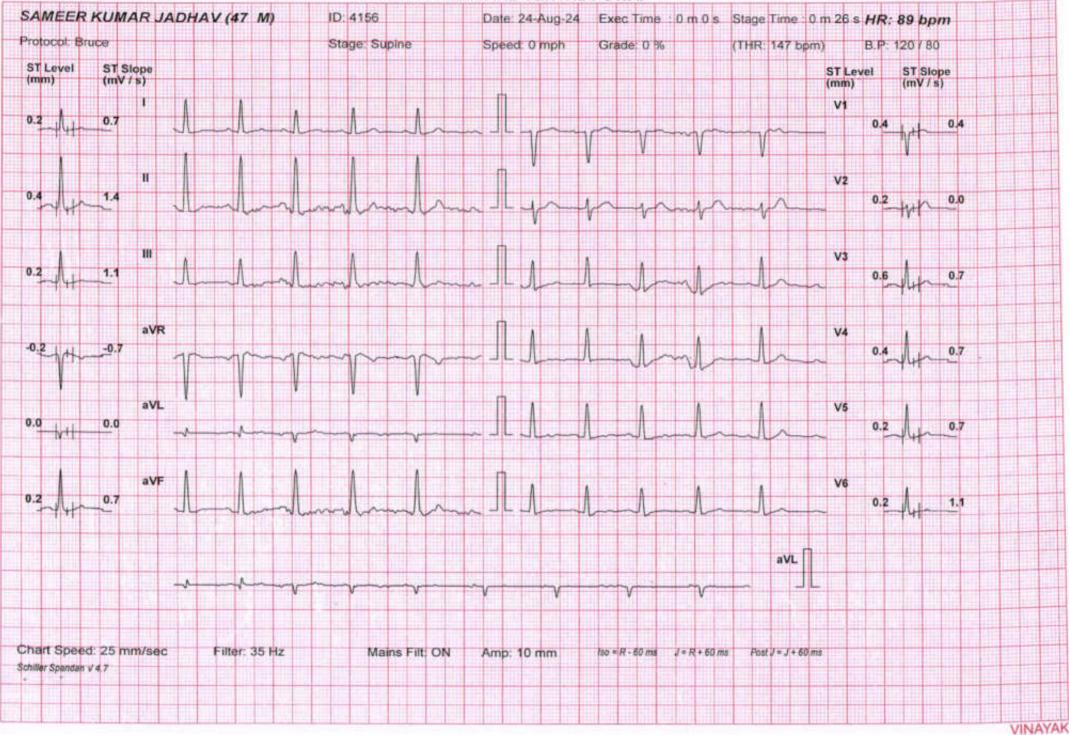

### MER- MEDICAL EXAMINATION REPORT

| Date of Examination                           | 24-08-2024                                                               |
|-----------------------------------------------|--------------------------------------------------------------------------|
| NAME                                          | Symecokymers Tudhav                                                      |
| AGE                                           | 47 Gender Male                                                           |
| HEIGHT(cm)                                    | 186 WEIGHT (kg) 90                                                       |
| B.P.                                          | 130/80 mm/19                                                             |
| ECG ITMT                                      | NSR / Whe<br>Whe                                                         |
| X Ray                                         | Whit                                                                     |
| Vision Checkup                                | Color Vision : N<br>Far Vision Ratio : 616 N<br>Near Vision Ratio : NISN |
| Present Ailments                              |                                                                          |
| Details of Past ailments (If Any)             |                                                                          |
| Comments / Advice : She /He is Physically Fit |                                                                          |
|                                               |                                                                          |
|                                               |                                                                          |
|                                               |                                                                          |