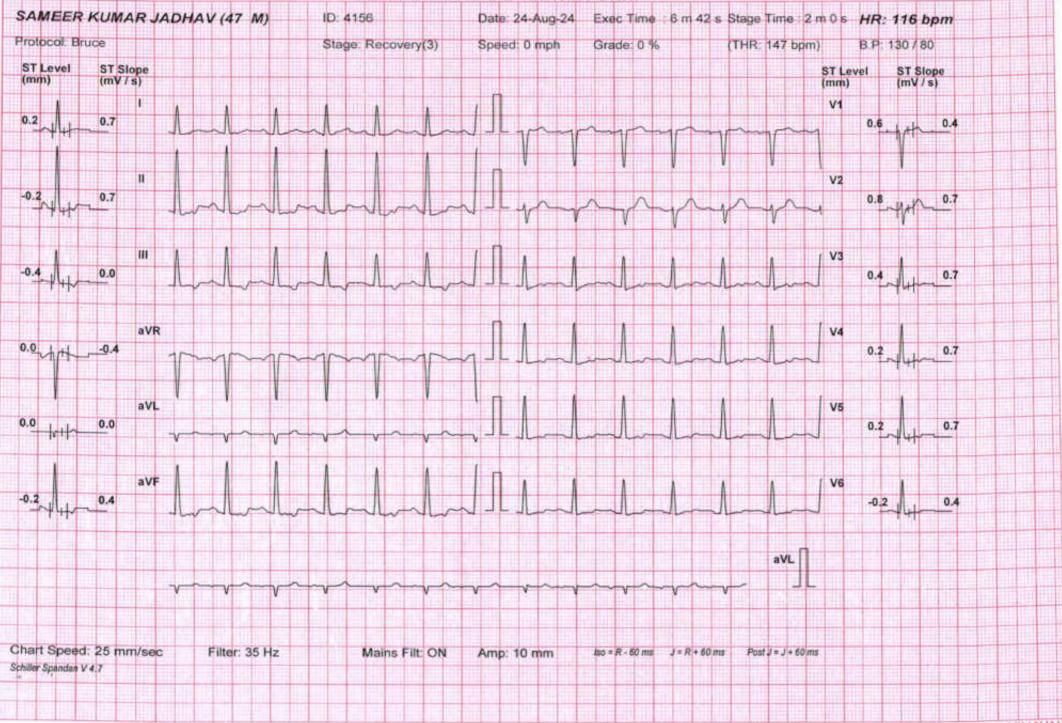

### MER- MEDICAL EXAMINATION REPORT

| Date of Examination                           | 24-08-2024                                                               |
|-----------------------------------------------|--------------------------------------------------------------------------|
| NAME                                          | Symecokymers Tudhav                                                      |
| AGE                                           | 47 Gender Male                                                           |
| HEIGHT(cm)                                    | 186 WEIGHT (kg) 90                                                       |
| B.P.                                          | 130/80 mm/19                                                             |
| ECG ITMT                                      | NSR / Whe<br>Whe                                                         |
| X Ray                                         | Whit                                                                     |
| Vision Checkup                                | Color Vision : N<br>Far Vision Ratio : 616 N<br>Near Vision Ratio : NISN |
| Present Ailments                              |                                                                          |
| Details of Past ailments (If Any)             |                                                                          |
| Comments / Advice : She /He is Physically Fit |                                                                          |
|                                               |                                                                          |
|                                               |                                                                          |
|                                               |                                                                          |