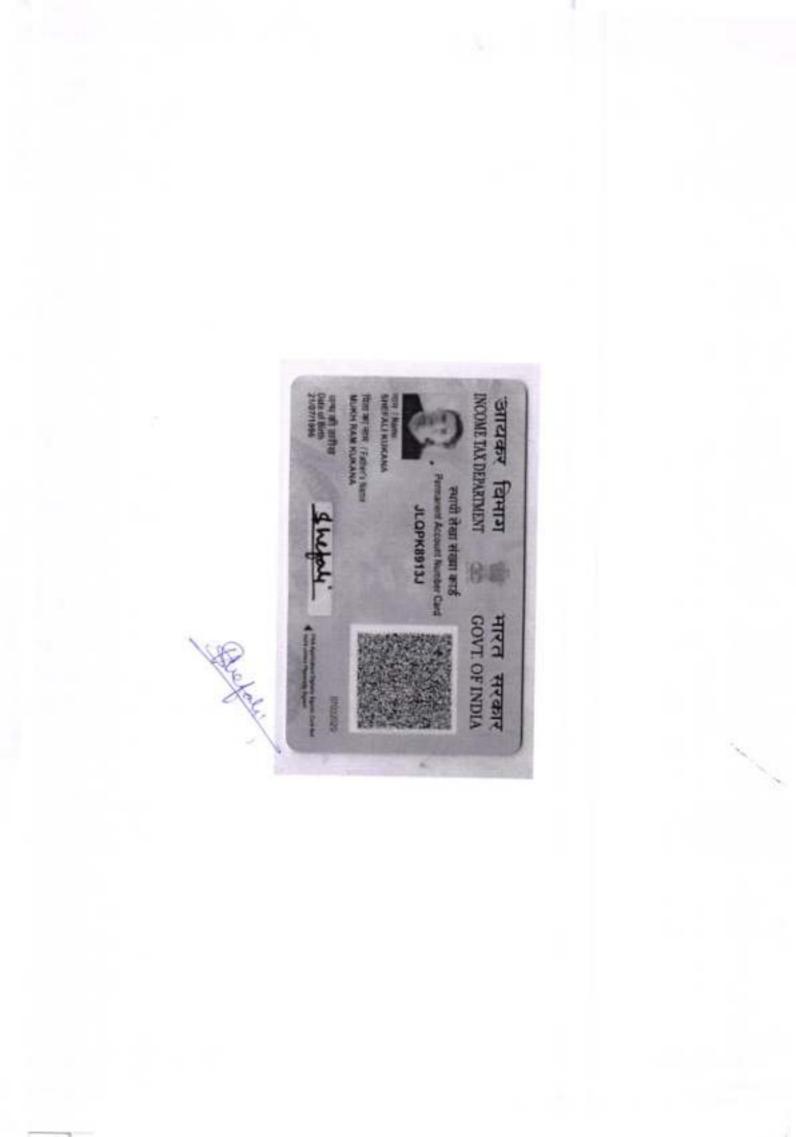

#### MER- MEDICAL EXAMINATION REPORT

| Date of Examination               | 09/03/20 24                                                                          |       |  |
|-----------------------------------|--------------------------------------------------------------------------------------|-------|--|
| NAME                              | shejali kuvana                                                                       |       |  |
| AGE 27 yrv                        | Gender                                                                               | Temay |  |
| HEIGHT(cm) / 7+ (                 | WEIGHT (kg)                                                                          | 57    |  |
| B.P.                              | 110/7-0                                                                              |       |  |
| ECG                               | WW.                                                                                  |       |  |
| X Ray                             | NAP.                                                                                 |       |  |
| Vision Checkup                    | Color Vision: Nonmal<br>Far Vision Ratio : 6/6 T glasses<br>Near Vision Ratio : M5 M |       |  |
| Present Ailments                  | nic                                                                                  |       |  |
| Details of Past ailments (If Any) | cowid the or 2022                                                                    |       |  |
| ~                                 | FIT                                                                                  |       |  |