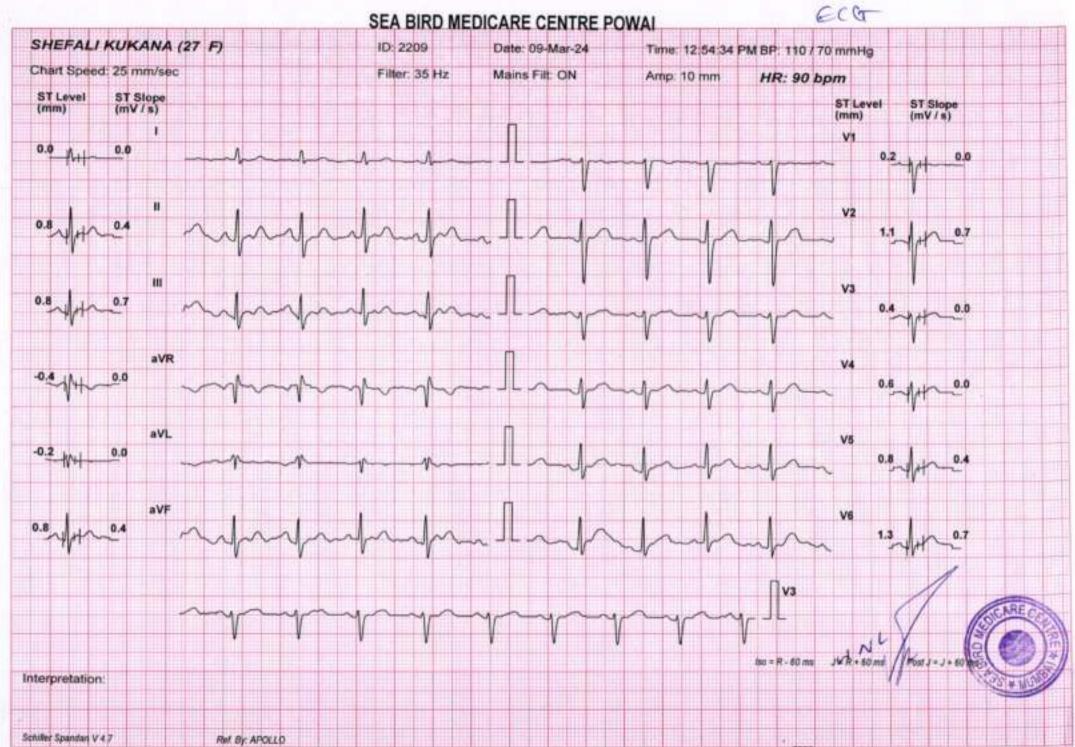

#### MER- MEDICAL EXAMINATION REPORT

| Date of Examination               | 09/03/20 24                                                                          |       |  |
|-----------------------------------|--------------------------------------------------------------------------------------|-------|--|
| NAME                              | shejali kuvana                                                                       |       |  |
| AGE 27 yrv                        | Gender                                                                               | Temay |  |
| HEIGHT(cm) / 7+ (                 | WEIGHT (kg)                                                                          | 57    |  |
| B.P.                              | 110/7-0                                                                              |       |  |
| ECG                               | WW.                                                                                  |       |  |
| X Ray                             | NAP.                                                                                 |       |  |
| Vision Checkup                    | Color Vision: Nonmal<br>Far Vision Ratio : 6/6 T glasses<br>Near Vision Ratio : M5 M |       |  |
| Present Ailments                  | nic                                                                                  |       |  |
| Details of Past ailments (If Any) | cowid the or 2022                                                                    |       |  |
| ~                                 | FIT                                                                                  |       |  |