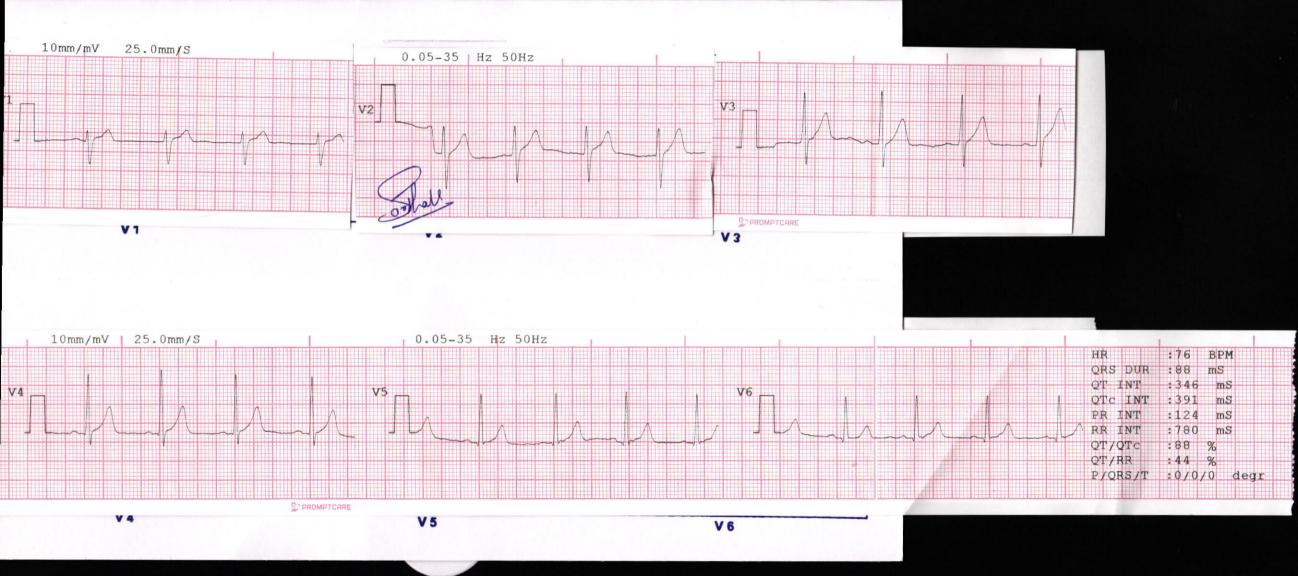

| RATE        | -761 | nig | RHYTHM       | legula      | VOLTAGE | ₽ <sup>0</sup> |
|-------------|------|-----|--------------|-------------|---------|----------------|
| P.WAVE      | N    |     | PR. INTERVAL | 2           | Q. WAVE | -              |
| QRS COMPLEX | N    |     | ST. SEGMENT  | 180 el eeti | T. WAVE |                |
|             | whee | Ne  | Au           | No. 1 State |         |                |

## ТЯОЧЭЯ ЭІНЧАЯВОІОЯАЗОЯТЭЭЭЭ

101-102, Heritage Plaza, Telli Cross Lane, Andheri East (Nr. Station), Mumbai - 400069. Tel.: 022-4603 2704 / 81046 06813

102-103-104, Gateway Plaza, Central Avenue Road, Hiranandani Gardens, Powai, Mumbai - 400076. Tel.: 2570 4157 / 2570 1053