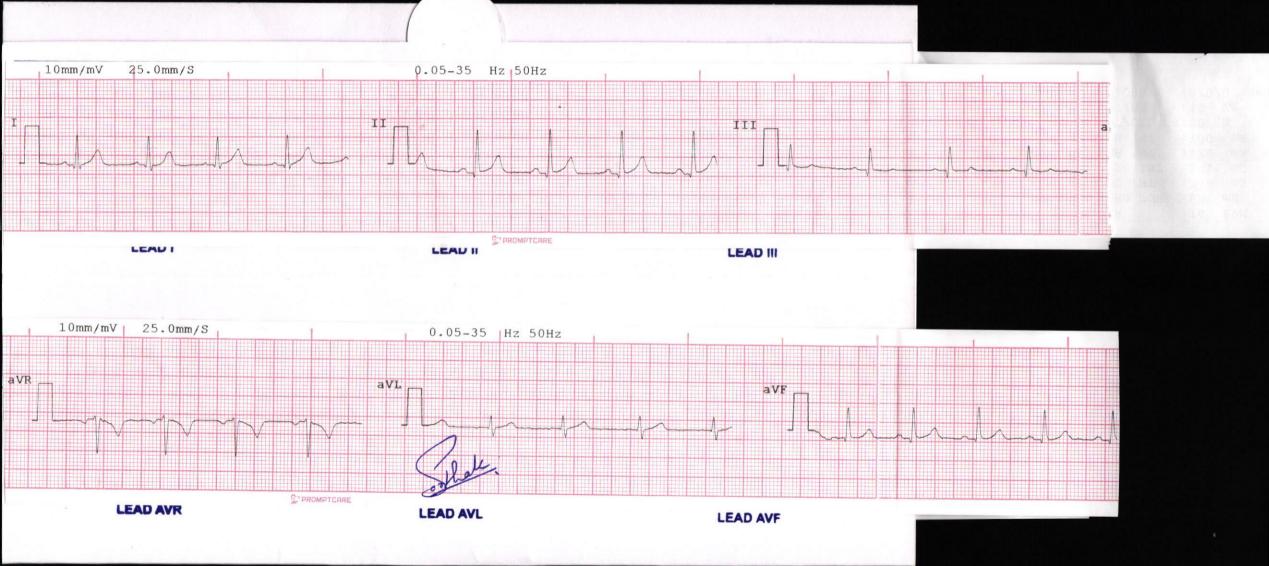

| RATE        | -761 | nig | RHYTHM       | legula      | VOLTAGE | ₽ <sup>0</sup> |
|-------------|------|-----|--------------|-------------|---------|----------------|
| P.WAVE      | N    |     | PR. INTERVAL | 2           | Q. WAVE | -              |
| QRS COMPLEX | N    |     | ST. SEGMENT  | 180 el eeti | T. WAVE |                |
|             | whee | Ne  | Au           | No. 1 State |         |                |

## ТЯОЧЭЯ ЭІНЧАЯВОІОЯАЗОЯТЭЭЭЭ

101-102, Heritage Plaza, Telli Cross Lane, Andheri East (Nr. Station), Mumbai - 400069. Tel.: 022-4603 2704 / 81046 06813

102-103-104, Gateway Plaza, Central Avenue Road, Hiranandani Gardens, Powai, Mumbai - 400076. Tel.: 2570 4157 / 2570 1053