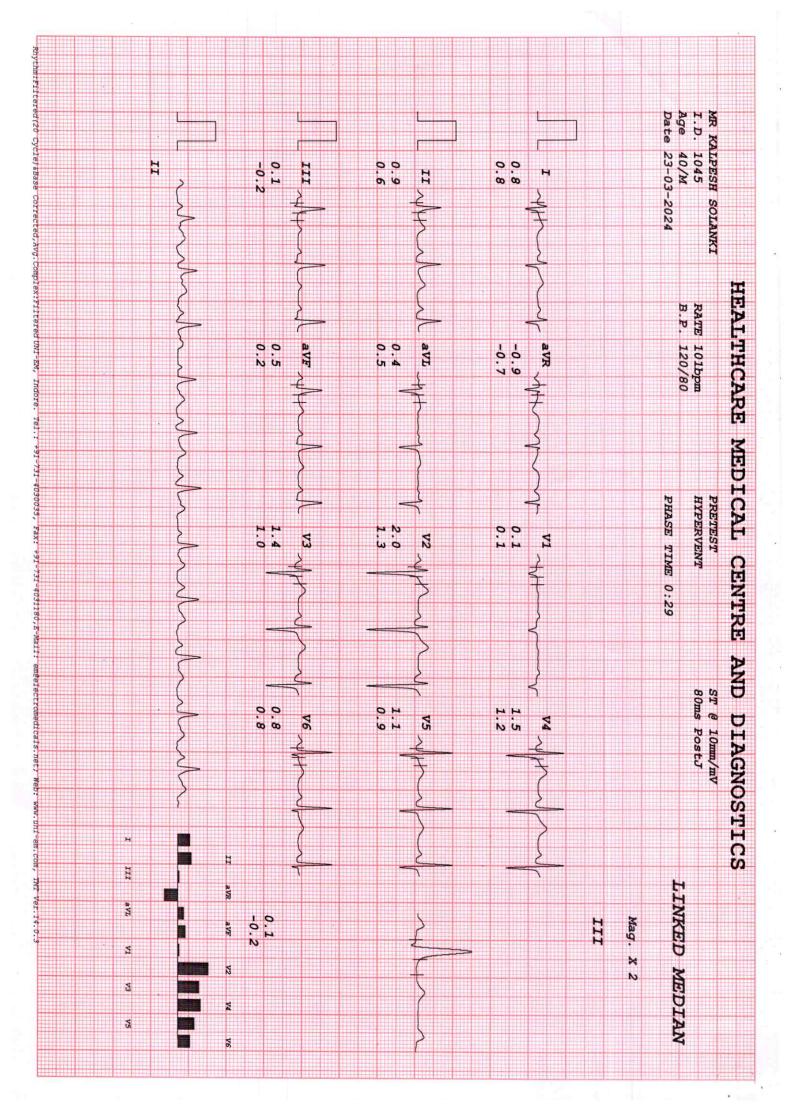

|                |                  |         | ₽.<br>c  |            |           |             |                           |             | بر د<br>د  |        | V5      | Ú              |   |            |             |                    |          |                |                |                |
| 945         | (legocc)          |                   |                    |             | i ji ji       |             | 20             | 75.34/S   |             |              |                |                  |         |          |            | 7.41      | 7.10        | 4.80                      |             |            |        |         | METS           |   |            |             |                    |          |                |                |                |