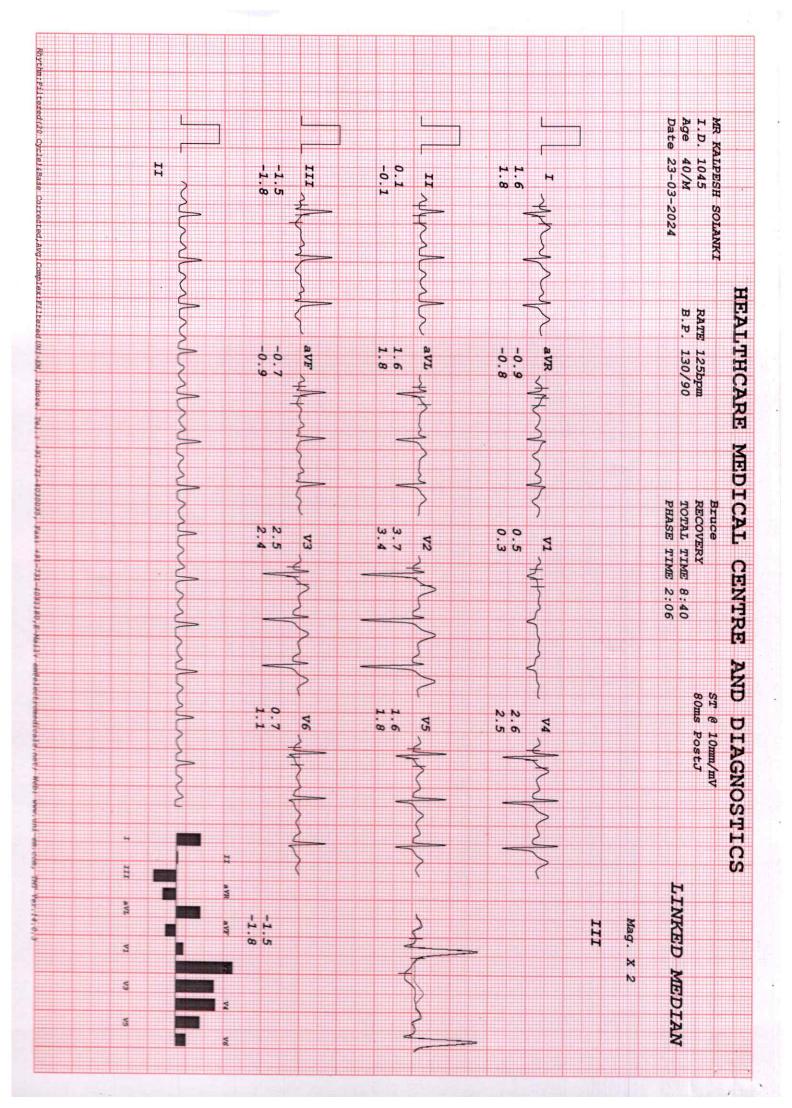

| NAME        | MR SOLANKI KALPESH | DATE | 23.03.2024 |
|-------------|--------------------|------|------------|
|             |                    | AGE  | 40 YRS     |
| REF. BY DR. | MEDIWEEL           | SEX  | MALE       |

# X-RAY CHEST (PAVIEW).

The lungs on the either side show equal translucency.

The pleural spaces are normal.

The cardiac size is normal.

The domes of the diaphragms are normal in position, and show smooth outline.

Ribs appear normal.

# IMPRESSION:

NO EVIDENCE OF PLEURAL OR PARENCHYMAL PATHOLOGY IS NOTED. Correlate clinically.

DR. SACHIN JADKAR (Consultant Radiologist)

Note: Investigations have their limitations. Solitary radiological investigations never confirm the final diagnosis. They only help in diagnosing the disease in correlation to clinical symptoms and other related tests. Please interpret accordingly