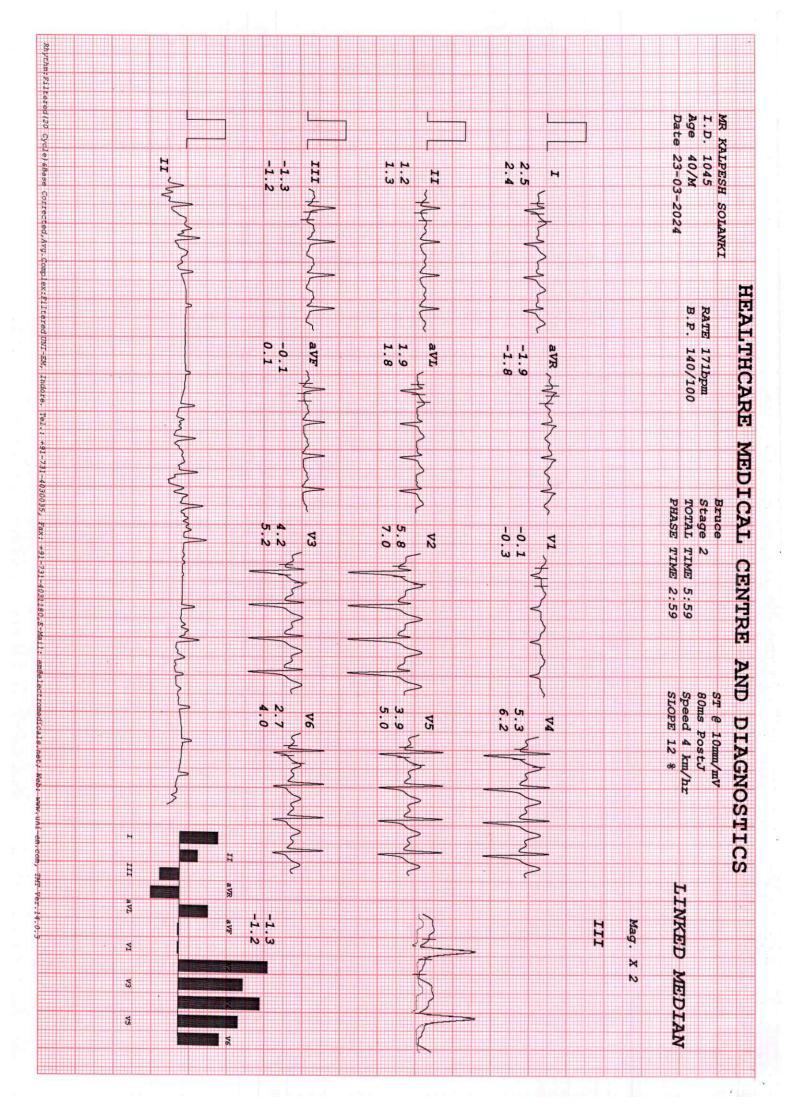

|                |                  |         | ₽.<br>c  |            |           |             |                           |             | بر د<br>د  |        | V5      | Ú              |   |            |             |                    |          |                |                |                |
| 945         | (legocc)          |                   |                    |             | i ji ji       |             | 20             | 75.34/S   |             |              |                |                  |         |          |            | 7.41      | 7.10        | 4.80                      |             |            |        |         | METS           |   |            |             |                    |          |                |                |                |