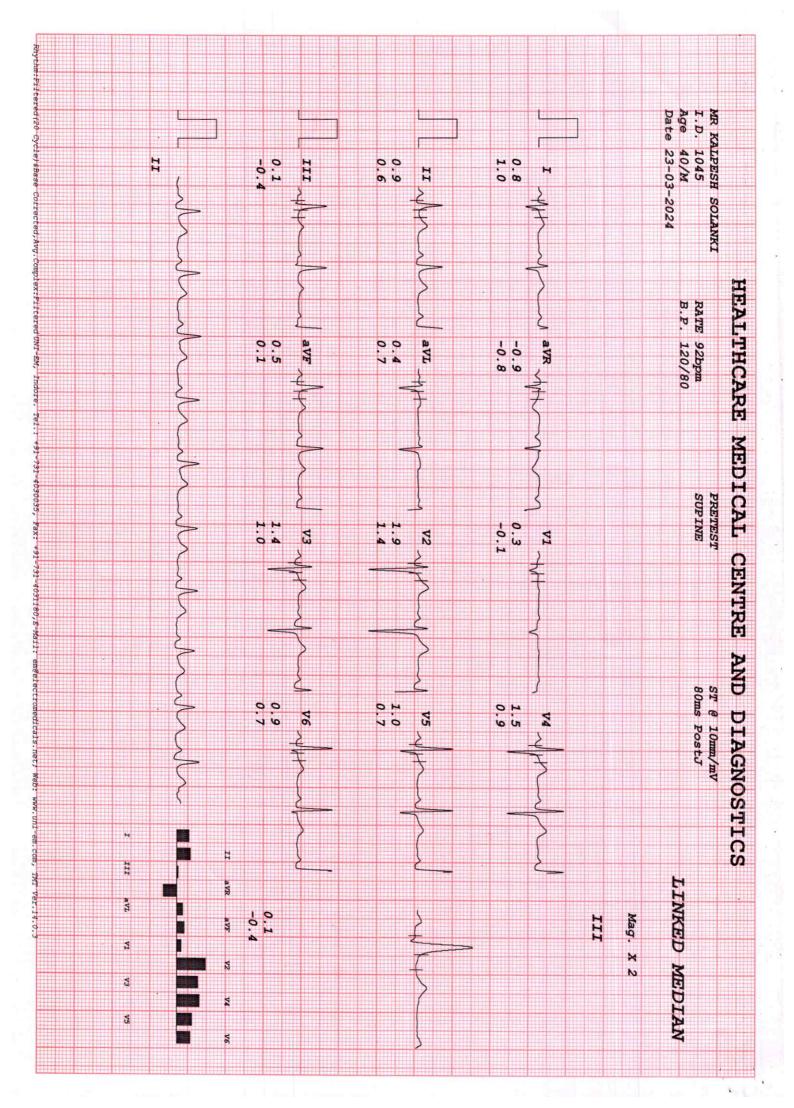

|              |                |                  |         | ₽.<br>c  |            |           |             |                           |             | بر د<br>د  |        | V5      | Ú              |   |            |             |                    |          |                |                |                |
| 945         | (legocc)          |                   |                    |             | i ji ji       |             | 20             | 75.34/S   |             |              |                |                  |         |          |            | 7.41      | 7.10        | 4.80                      |             |            |        |         | METS           |   |            |             |                    |          |                |                |                |