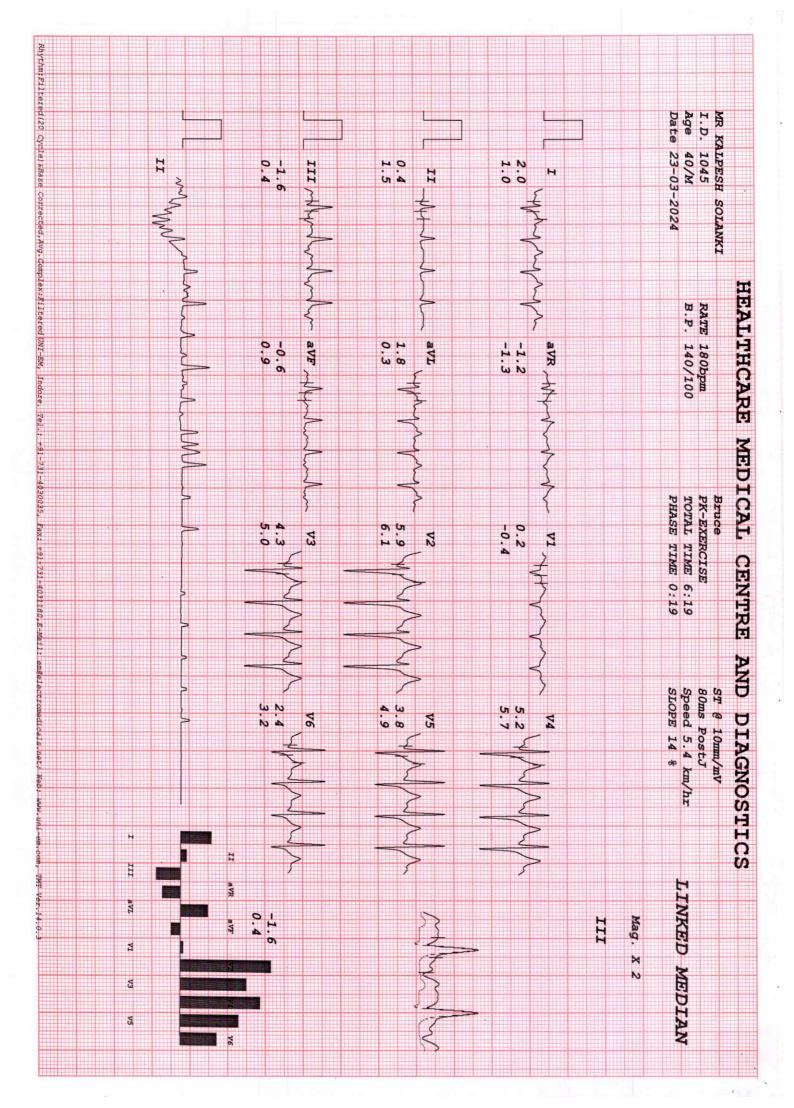

|                |                  |         | ₽.<br>c  |            |           |             |                           |             | بر د<br>د  |        | V5      | Ú              |   |            |             |                    |          |                |                |                |
| 945         | (legocc)          |                   |                    |             | i ji ji       |             | 20             | 75.34/S   |             |              |                |                  |         |          |            | 7.41      | 7.10        | 4.80                      |             |            |        |         | METS           |   |            |             |                    |          |                |                |                |