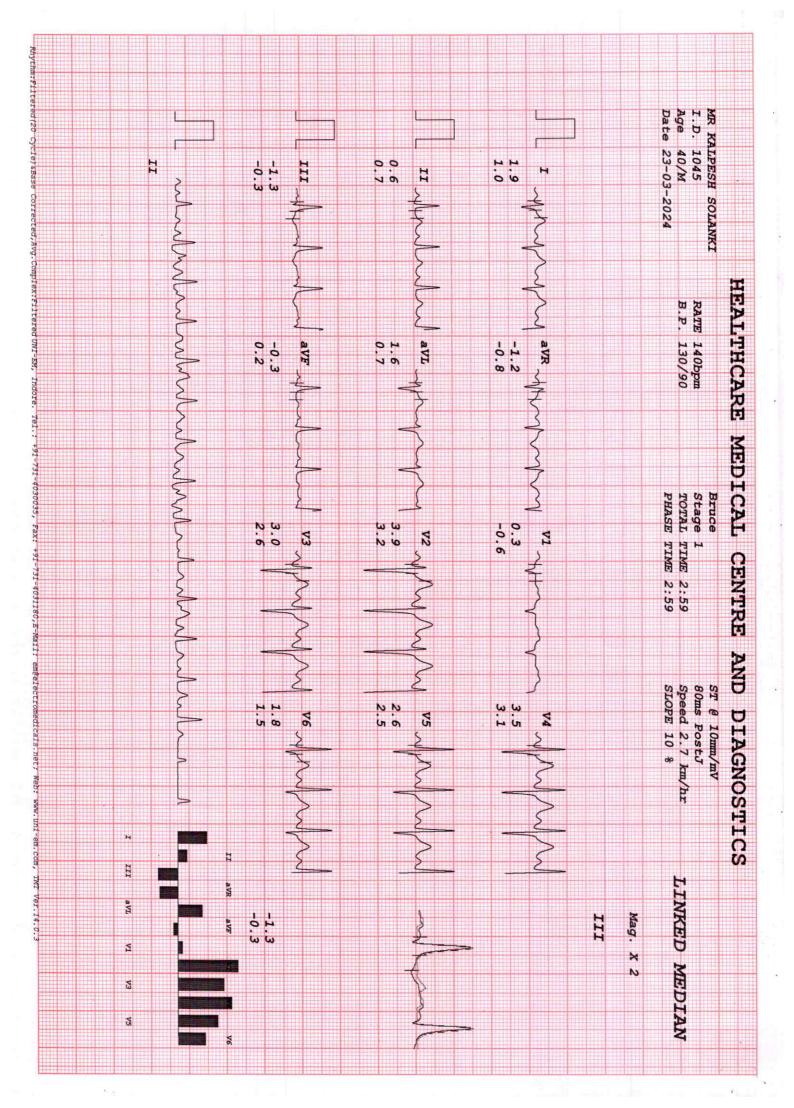

|                |                  |         | ₽.<br>c  |            |           |             |                           |             | بر د<br>د  |        | V5      | Ú              |   |            |             |                    |          |                |                |                |
| 945         | (legocc)          |                   |                    |             | i ji ji       |             | 20             | 75.34/S   |             |              |                |                  |         |          |            | 7.41      | 7.10        | 4.80                      |             |            |        |         | METS           |   |            |             |                    |          |                |                |                |