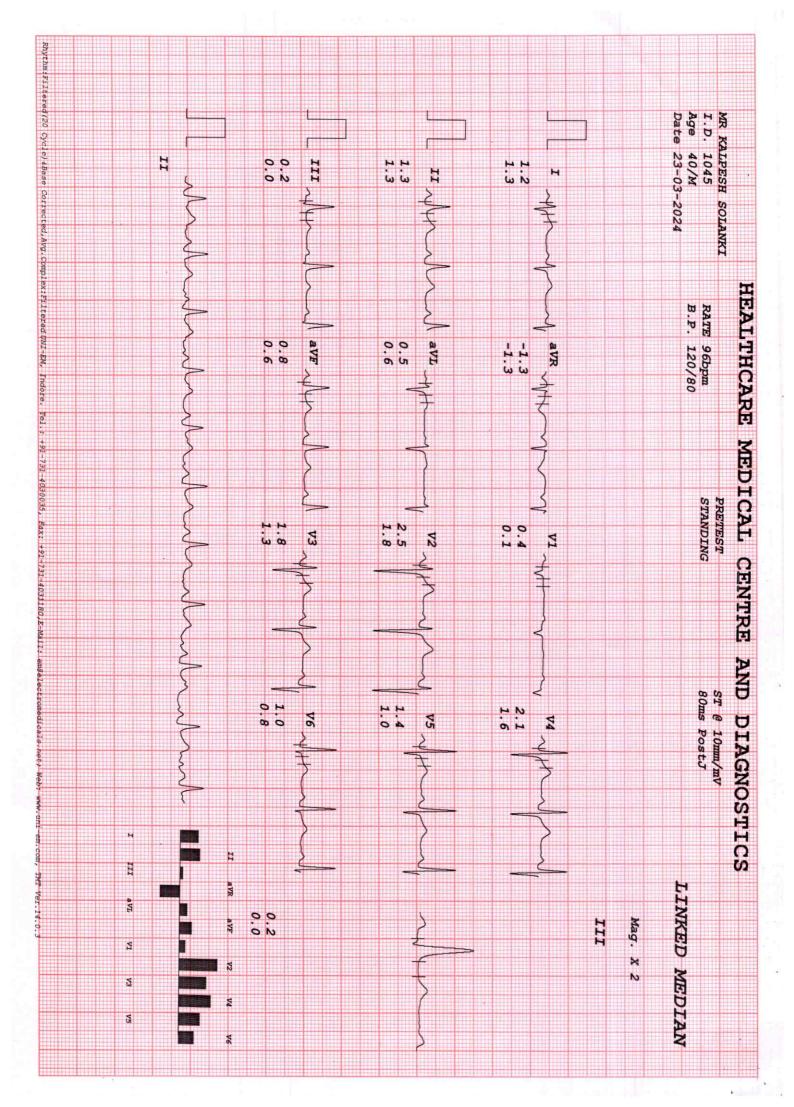

|                |                  |         | ₽.<br>c  |            |           |             |                           |             | بر د<br>د  |        | V5      | Ú              |   |            |             |                    |          |                |                |                |
| 945         | (legocc)          |                   |                    |             | i ji ji       |             | 20             | 75.34/S   |             |              |                |                  |         |          |            | 7.41      | 7.10        | 4.80                      |             |            |        |         | METS           |   |            |             |                    |          |                |                |                |