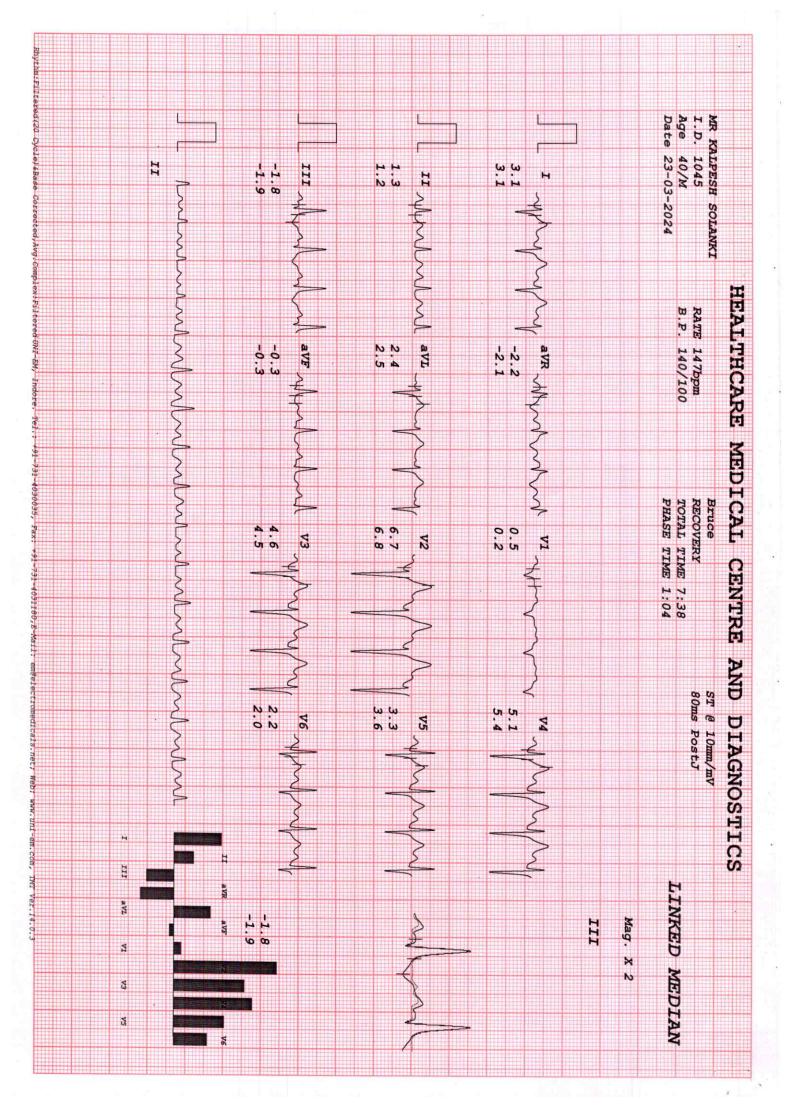

| NAME        | MR SOLANKI KALPESH | DATE | 23.03.2024 |
|-------------|--------------------|------|------------|
|             |                    | AGE  | 40 YRS     |
| REF. BY DR. | MEDIWEEL           | SEX  | MALE       |

# X-RAY CHEST (PAVIEW).

The lungs on the either side show equal translucency.

The pleural spaces are normal.

The cardiac size is normal.

The domes of the diaphragms are normal in position, and show smooth outline.

Ribs appear normal.

# IMPRESSION:

NO EVIDENCE OF PLEURAL OR PARENCHYMAL PATHOLOGY IS NOTED. Correlate clinically.

DR. SACHIN JADKAR (Consultant Radiologist)

Note: Investigations have their limitations. Solitary radiological investigations never confirm the final diagnosis. They only help in diagnosing the disease in correlation to clinical symptoms and other related tests. Please interpret accordingly