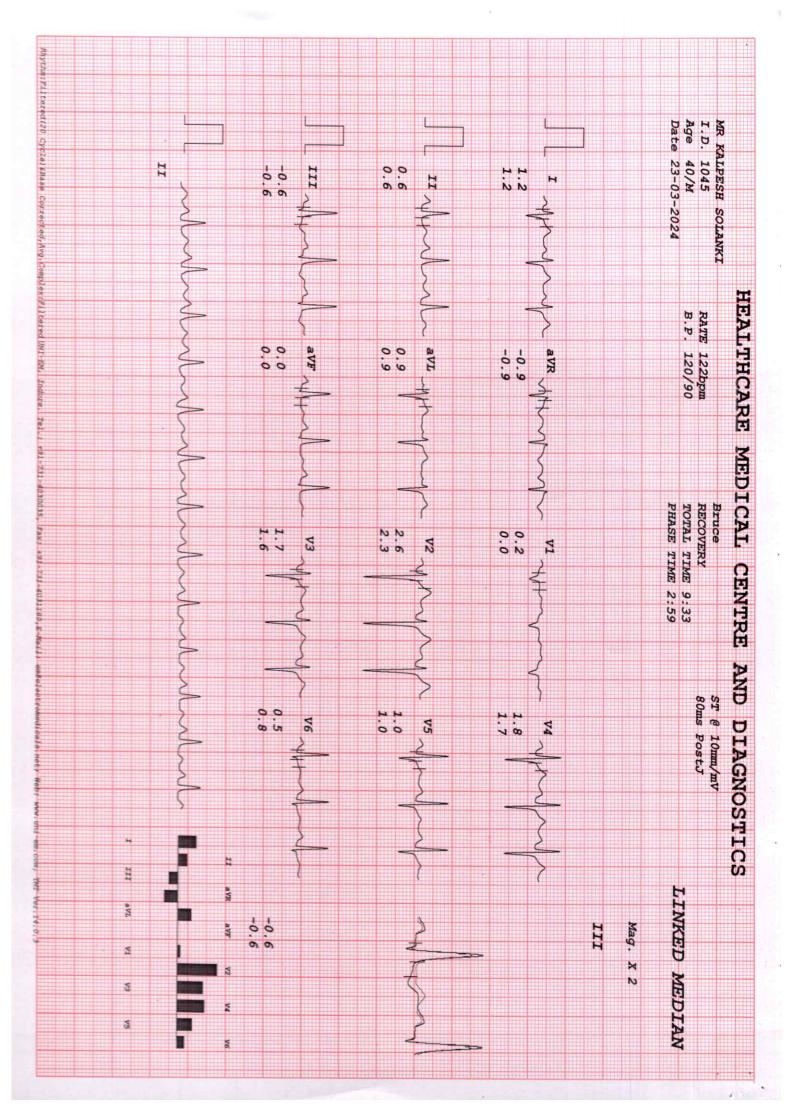

| NAME        | MR SOLANKI KALPESH | DATE | 23.03.2024 |
|-------------|--------------------|------|------------|
|             |                    | AGE  | 40 YRS     |
| REF. BY DR. | MEDIWEEL           | SEX  | MALE       |

# X-RAY CHEST (PAVIEW).

The lungs on the either side show equal translucency.

The pleural spaces are normal.

The cardiac size is normal.

The domes of the diaphragms are normal in position, and show smooth outline.

Ribs appear normal.

# IMPRESSION:

NO EVIDENCE OF PLEURAL OR PARENCHYMAL PATHOLOGY IS NOTED. Correlate clinically.

DR. SACHIN JADKAR (Consultant Radiologist)

Note: Investigations have their limitations. Solitary radiological investigations never confirm the final diagnosis. They only help in diagnosing the disease in correlation to clinical symptoms and other related tests. Please interpret accordingly