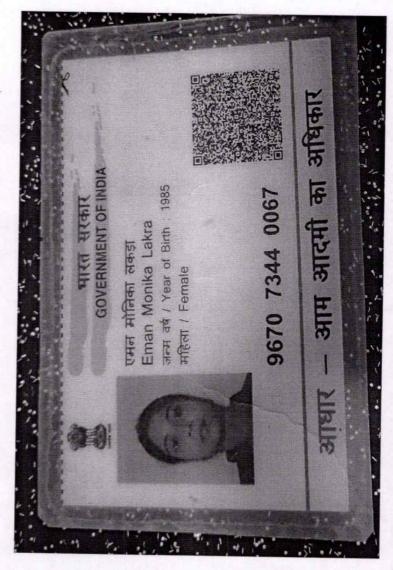

**Patient's Name** : MRS EMAN MONIKA LAKRA Lab No. : LEB5365 \*LEB5365\*

Referred By Dr : MEDIWHEEL Reg. Date : 11-May-2024 8:59 am

11-May-2024 8:00 pm : FEMALE Age: 39 Years Report Date :

: THAKUR VILLAGE MAIN BRANCH **Collected At Print Date** : 13-May-2024 3:24 pm