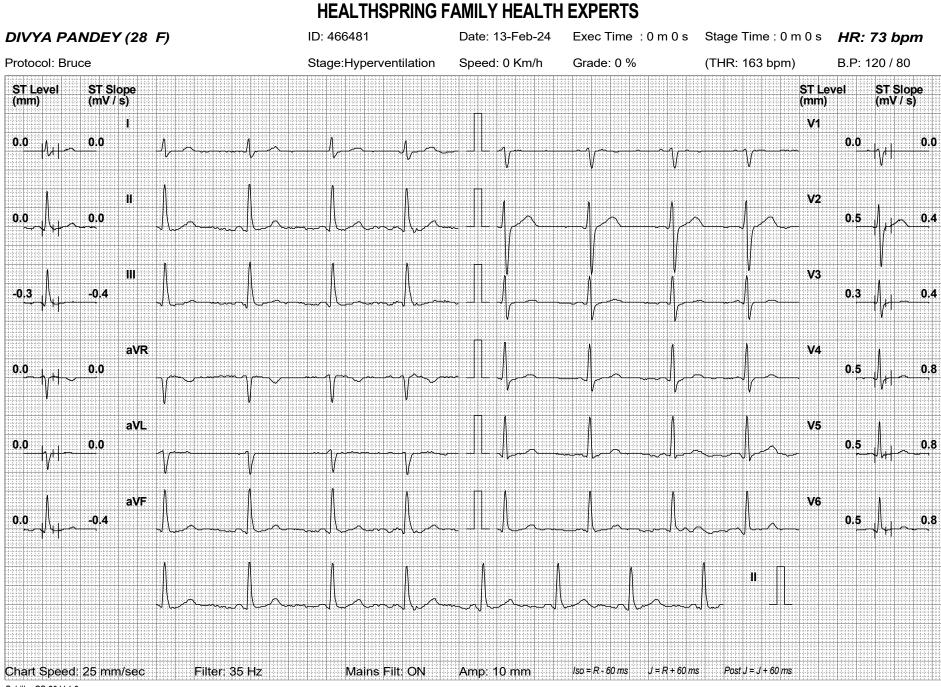

### CONCLUSION:

NORMAL INOTROPIC & CHRONOTROPIC RESPONSE

BASELINE ECG SHOWS NO SIGNIFICANT ST-T CHANGES

NO SYMPTOMS AND ARRHYTHMIAS WERE SEEN DURING THE EXERCISE AND RECOVERY NO SIGNIFICANT ST-T CHANGES WERE SEEN DURING THE EXERCISE AND RECOVERY FAIR EFFORT TOLERANCE AND FUNCTIONAL CAPACITY

### TARGET HEART RATE ACHIEVED

THE STRESS TEST IS NEGATIVE FOR INDUCIBLE ISCHEMIA AT THE GIVEN WORKLOAD

### **IMPRESSION:**

THE STRESS TEST IS NEGATIVE FOR INDUCIBLE ISCHEMIA AT THE GIVEN WORKLOAD ADVISED- CLINICAL CORRELATION

ukcon the

DR. MUKESH JHA MD (MEDICINE), DM (CARDIOLOGY) REG NO- 2010/09/2935