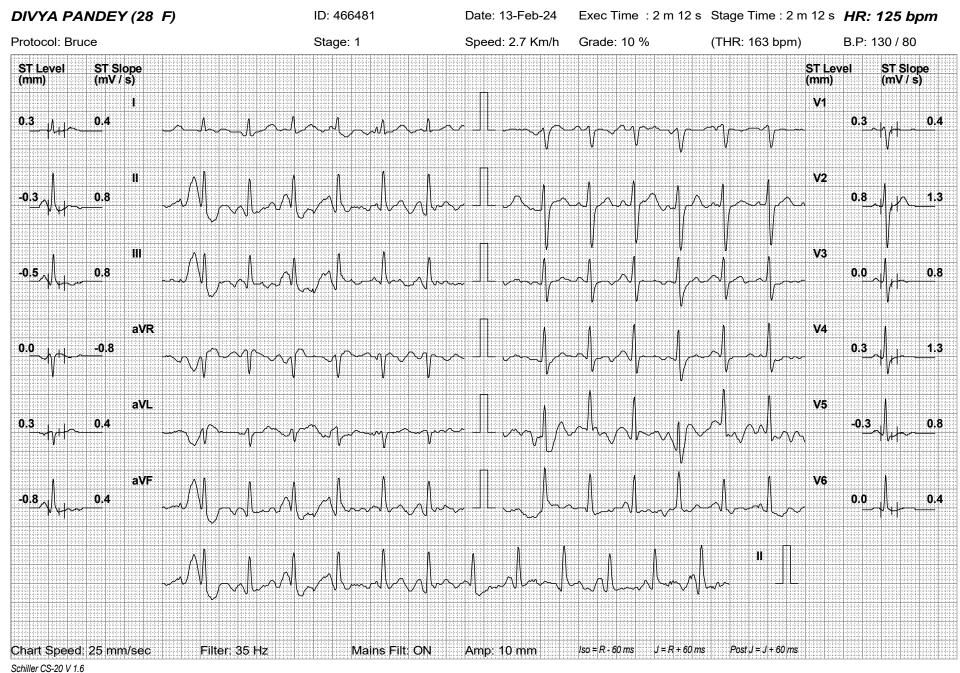

### CONCLUSION:

NORMAL INOTROPIC & CHRONOTROPIC RESPONSE

BASELINE ECG SHOWS NO SIGNIFICANT ST-T CHANGES

NO SYMPTOMS AND ARRHYTHMIAS WERE SEEN DURING THE EXERCISE AND RECOVERY NO SIGNIFICANT ST-T CHANGES WERE SEEN DURING THE EXERCISE AND RECOVERY FAIR EFFORT TOLERANCE AND FUNCTIONAL CAPACITY

### TARGET HEART RATE ACHIEVED

THE STRESS TEST IS NEGATIVE FOR INDUCIBLE ISCHEMIA AT THE GIVEN WORKLOAD

### **IMPRESSION:**

THE STRESS TEST IS NEGATIVE FOR INDUCIBLE ISCHEMIA AT THE GIVEN WORKLOAD ADVISED- CLINICAL CORRELATION

ukcon the

DR. MUKESH JHA MD (MEDICINE), DM (CARDIOLOGY) REG NO- 2010/09/2935