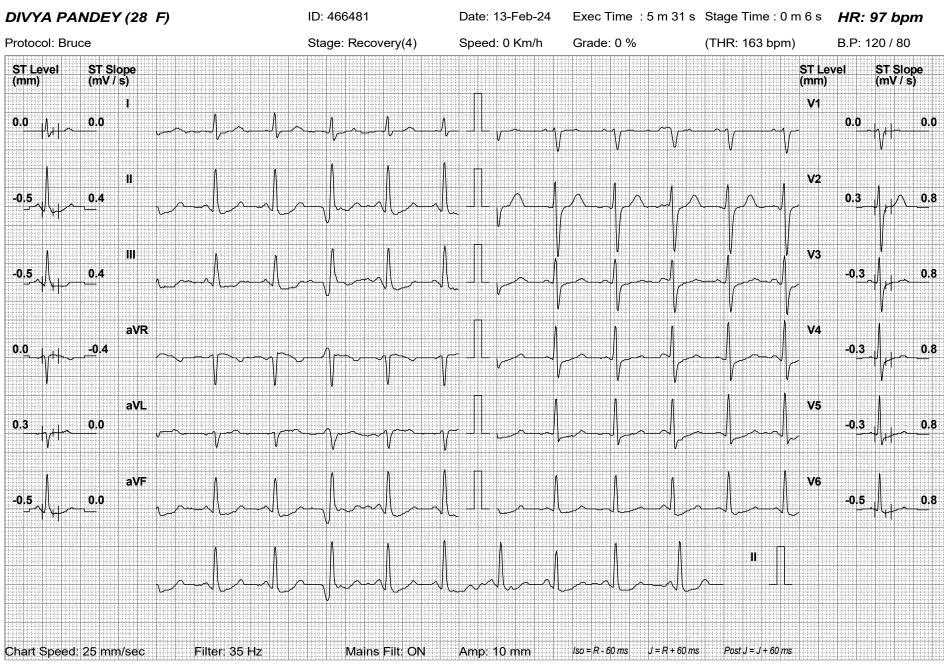

### DATE: 13/02/2024

| NAME: | DIVYA PANDEY | AGE:(years) | 28 | SEX: | F |
|-------|--------------|-------------|----|------|---|
|       |              |             |    |      |   |

| PROTOCOL USED                                                 | BRUCE PROTOCOL |                               |   |  |  |
|---------------------------------------------------------------|----------------|-------------------------------|---|--|--|
| ANGINA SCALE<br>(0 – None, 1 – Non-Limiting, 2<br>– Limiting) | 0              | MAXIMUM ST<br>DEPRESSION (mm) | 0 |  |  |
| WORKLOAD: MAXIMUM<br>METS ACHIEVED (METS)                     | 7              | 25050 mm Hg/Min               |   |  |  |
| DUKES SCORE<br>(High Risk Score ≤ -11, Low<br>Risk Score ≥ 5) | 5              |                               |   |  |  |

### CONCLUSION:

NORMAL INOTROPIC & CHRONOTROPIC RESPONSE

BASELINE ECG SHOWS NO SIGNIFICANT ST-T CHANGES

NO SYMPTOMS AND ARRHYTHMIAS WERE SEEN DURING THE EXERCISE AND RECOVERY NO SIGNIFICANT ST-T CHANGES WERE SEEN DURING THE EXERCISE AND RECOVERY FAIR EFFORT TOLERANCE AND FUNCTIONAL CAPACITY

### TARGET HEART RATE ACHIEVED

THE STRESS TEST IS NEGATIVE FOR INDUCIBLE ISCHEMIA AT THE GIVEN WORKLOAD

### **IMPRESSION:**

THE STRESS TEST IS NEGATIVE FOR INDUCIBLE ISCHEMIA AT THE GIVEN WORKLOAD ADVISED- CLINICAL CORRELATION

ukcon the

DR. MUKESH JHA MD (MEDICINE), DM (CARDIOLOGY) REG NO- 2010/09/2935