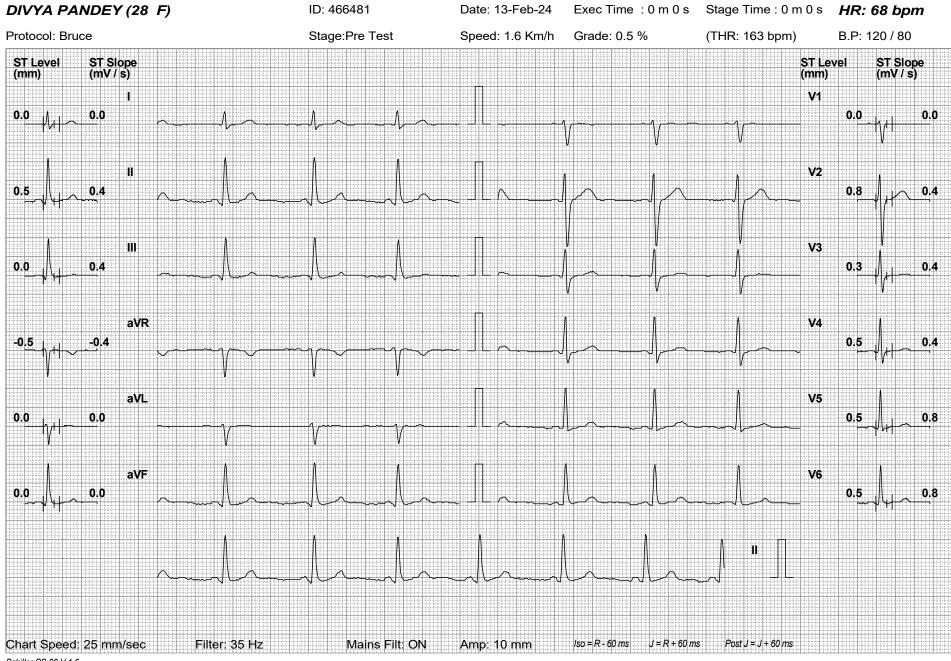

### CONCLUSION:

NORMAL INOTROPIC & CHRONOTROPIC RESPONSE

BASELINE ECG SHOWS NO SIGNIFICANT ST-T CHANGES

NO SYMPTOMS AND ARRHYTHMIAS WERE SEEN DURING THE EXERCISE AND RECOVERY NO SIGNIFICANT ST-T CHANGES WERE SEEN DURING THE EXERCISE AND RECOVERY FAIR EFFORT TOLERANCE AND FUNCTIONAL CAPACITY

### TARGET HEART RATE ACHIEVED

THE STRESS TEST IS NEGATIVE FOR INDUCIBLE ISCHEMIA AT THE GIVEN WORKLOAD

### **IMPRESSION:**

THE STRESS TEST IS NEGATIVE FOR INDUCIBLE ISCHEMIA AT THE GIVEN WORKLOAD ADVISED- CLINICAL CORRELATION

ukcon the

DR. MUKESH JHA MD (MEDICINE), DM (CARDIOLOGY) REG NO- 2010/09/2935