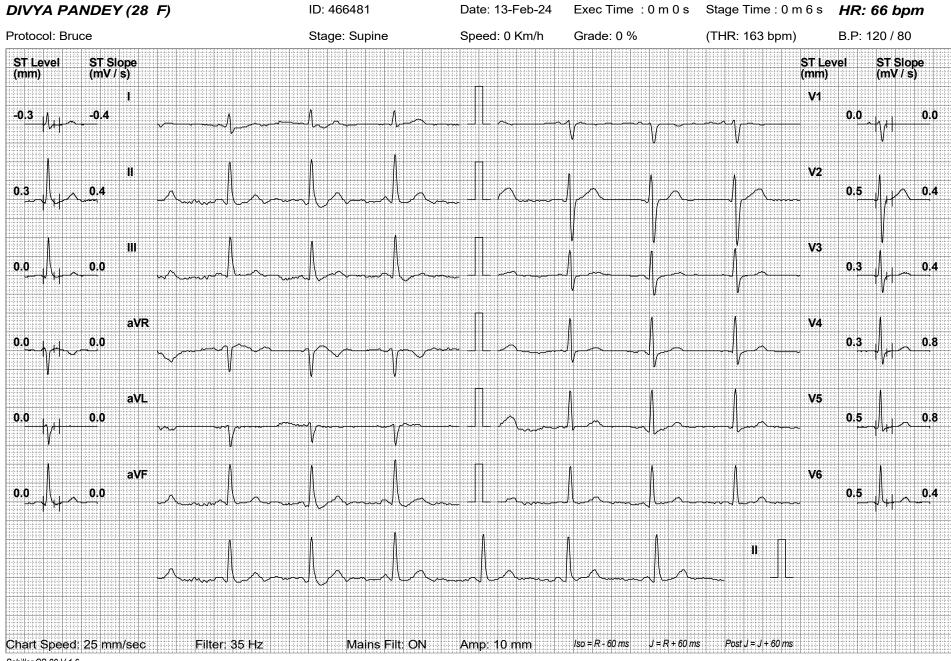

# HEALTHSPRING

# **TREADMILL STRESS TEST REPORT**

### DATE: 13/02/2024

| NAME: | DIVYA PANDEY | AGE:(years) | 28 | SEX: | F |
|-------|--------------|-------------|----|------|---|
|       |              |             |    |      |   |

| PROTOCOL USED                                                 | BRUCE PROTOCOL |                               |   |  |  |
|---------------------------------------------------------------|----------------|-------------------------------|---|--|--|
| ANGINA SCALE<br>(0 – None, 1 – Non-Limiting, 2<br>– Limiting) | 0              | MAXIMUM ST<br>DEPRESSION (mm) | 0 |  |  |
| WORKLOAD: MAXIMUM<br>METS ACHIEVED (METS)                     | 7              | 25050 mm Hg/Min               |   |  |  |
| DUKES SCORE<br>(High Risk Score ≤ -11, Low<br>Risk Score ≥ 5) | 5              |                               |   |  |  |

### CONCLUSION:

NORMAL INOTROPIC & CHRONOTROPIC RESPONSE

BASELINE ECG SHOWS NO SIGNIFICANT ST-T CHANGES

NO SYMPTOMS AND ARRHYTHMIAS WERE SEEN DURING THE EXERCISE AND RECOVERY NO SIGNIFICANT ST-T CHANGES WERE SEEN DURING THE EXERCISE AND RECOVERY FAIR EFFORT TOLERANCE AND FUNCTIONAL CAPACITY

### TARGET HEART RATE ACHIEVED

THE STRESS TEST IS NEGATIVE FOR INDUCIBLE ISCHEMIA AT THE GIVEN WORKLOAD

### **IMPRESSION:**

THE STRESS TEST IS NEGATIVE FOR INDUCIBLE ISCHEMIA AT THE GIVEN WORKLOAD ADVISED- CLINICAL CORRELATION

ukcon the

DR. MUKESH JHA MD (MEDICINE), DM (CARDIOLOGY) REG NO- 2010/09/2935

### NOTE-

A NEGATIVE STRESS TEST DOES NOT CONCLUSIVELY RULE OUT CORONARY ARTERY DISEASE. A POSITIVE STRESS TEST IS NOT CONCLUSIVE EVIDENCE OF CORONARY ARTERY DISEASE. THERE IS A POSSIBILITY OF THE TEST BEING FALSE POSITIVE OR FALSE NEGATIVE DUE TO OTHER ASSOCIATED MEDICAL CONDITIONS. THESE REPORTS ARE FOR DOCTORS & PHYSICIANS AND NOT FOR MEDICO-LEGAL PURPOSES. KINDLY CO-RELATE THE REPORT WITH CLINICAL CONDITIONS.

THIS TMT/ ECG IS REPORTED ONLINE WITHOUT INTERACTING WITH PATIENTS AND THE RESULT SHOULD BE CLINICALLY CO-RELATED AND INDEPENDENTLY REVIEWED BY THE PATIENT'S CONSULTANT DOCTOR. THE PATIENT WAS NOT SEEN BY THE DOCTOR PERSONALLY AND THE ABOVE REPORT HAS BEEN REVIEWED BY THE DOCTOR BASED ON THE TMT/ECG RESULT AS PROVIDED TO THE DOCTOR.