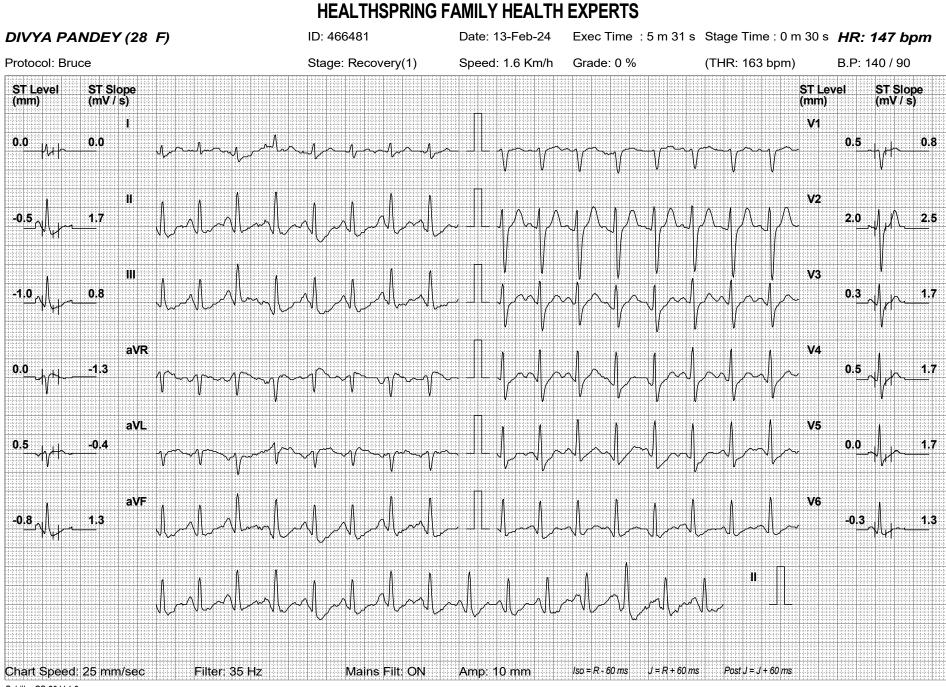

### DATE: 13/02/2024

| NAME: | DIVYA PANDEY | AGE:(years) | 28 | SEX: | F |
|-------|--------------|-------------|----|------|---|
|       |              |             |    |      |   |

| PROTOCOL USED                                                 | BRUCE PROTOCOL |                               |   |  |  |
|---------------------------------------------------------------|----------------|-------------------------------|---|--|--|
| ANGINA SCALE<br>(0 – None, 1 – Non-Limiting, 2<br>– Limiting) | 0              | MAXIMUM ST<br>DEPRESSION (mm) | 0 |  |  |
| WORKLOAD: MAXIMUM<br>METS ACHIEVED (METS)                     | 7              | 25050 mm Hg/Min               |   |  |  |
| DUKES SCORE<br>(High Risk Score ≤ -11, Low<br>Risk Score ≥ 5) | 5              |                               |   |  |  |

### CONCLUSION:

NORMAL INOTROPIC & CHRONOTROPIC RESPONSE

BASELINE ECG SHOWS NO SIGNIFICANT ST-T CHANGES

NO SYMPTOMS AND ARRHYTHMIAS WERE SEEN DURING THE EXERCISE AND RECOVERY NO SIGNIFICANT ST-T CHANGES WERE SEEN DURING THE EXERCISE AND RECOVERY FAIR EFFORT TOLERANCE AND FUNCTIONAL CAPACITY

### TARGET HEART RATE ACHIEVED

THE STRESS TEST IS NEGATIVE FOR INDUCIBLE ISCHEMIA AT THE GIVEN WORKLOAD

### **IMPRESSION:**

THE STRESS TEST IS NEGATIVE FOR INDUCIBLE ISCHEMIA AT THE GIVEN WORKLOAD ADVISED- CLINICAL CORRELATION

ukcon the

DR. MUKESH JHA MD (MEDICINE), DM (CARDIOLOGY) REG NO- 2010/09/2935