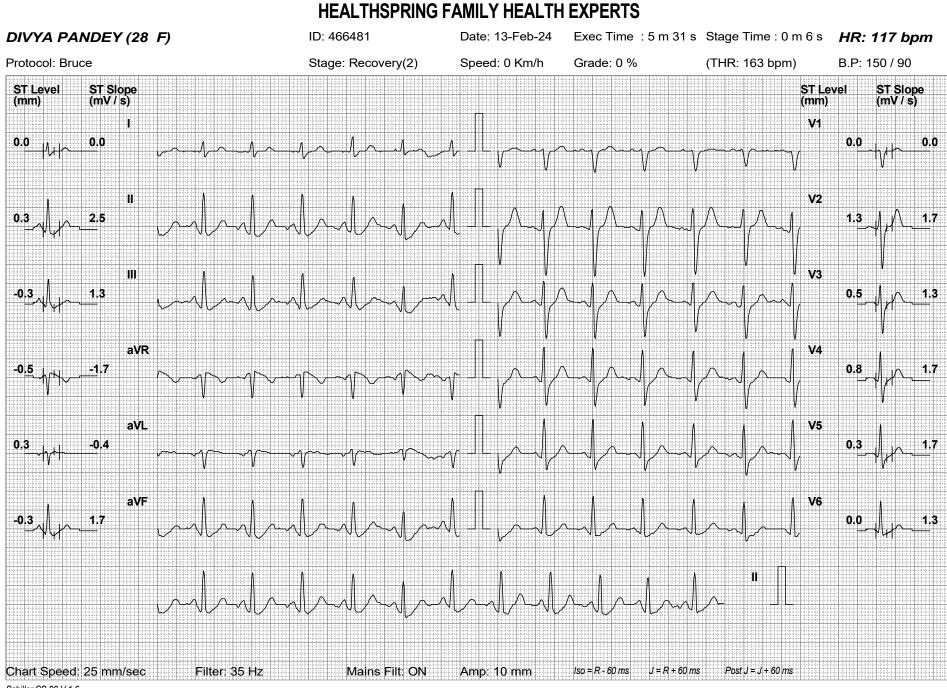

### DATE: 13/02/2024

| NAME: | DIVYA PANDEY | AGE:(years) | 28 | SEX: | F |
|-------|--------------|-------------|----|------|---|
|       |              |             |    |      |   |

| PROTOCOL USED                                                 | BRUCE PROTOCOL |                               |   |  |  |
|---------------------------------------------------------------|----------------|-------------------------------|---|--|--|
| ANGINA SCALE<br>(0 – None, 1 – Non-Limiting, 2<br>– Limiting) | 0              | MAXIMUM ST<br>DEPRESSION (mm) | 0 |  |  |
| WORKLOAD: MAXIMUM<br>METS ACHIEVED (METS)                     | 7              | 25050 mm Hg/Min               |   |  |  |
| DUKES SCORE<br>(High Risk Score ≤ -11, Low<br>Risk Score ≥ 5) | 5              |                               |   |  |  |

### CONCLUSION:

NORMAL INOTROPIC & CHRONOTROPIC RESPONSE

BASELINE ECG SHOWS NO SIGNIFICANT ST-T CHANGES

NO SYMPTOMS AND ARRHYTHMIAS WERE SEEN DURING THE EXERCISE AND RECOVERY NO SIGNIFICANT ST-T CHANGES WERE SEEN DURING THE EXERCISE AND RECOVERY FAIR EFFORT TOLERANCE AND FUNCTIONAL CAPACITY

### TARGET HEART RATE ACHIEVED

THE STRESS TEST IS NEGATIVE FOR INDUCIBLE ISCHEMIA AT THE GIVEN WORKLOAD

### **IMPRESSION:**

THE STRESS TEST IS NEGATIVE FOR INDUCIBLE ISCHEMIA AT THE GIVEN WORKLOAD ADVISED- CLINICAL CORRELATION

ukcon the

DR. MUKESH JHA MD (MEDICINE), DM (CARDIOLOGY) REG NO- 2010/09/2935