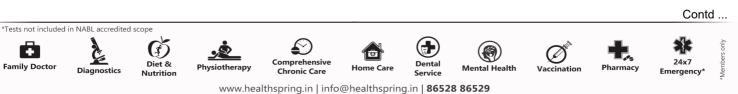

# HEALTHSPRING

# **TREADMILL STRESS TEST REPORT**

### DATE: 13/02/2024

| NAME: | DIVYA PANDEY | AGE:(years) | 28 | SEX: | F |
|-------|--------------|-------------|----|------|---|
|       |              |             |    |      |   |

| PROTOCOL USED                                                 | BRUCE PROTOCOL |                               |   |  |  |
|---------------------------------------------------------------|----------------|-------------------------------|---|--|--|
| ANGINA SCALE<br>(0 – None, 1 – Non-Limiting, 2<br>– Limiting) | 0              | MAXIMUM ST<br>DEPRESSION (mm) | 0 |  |  |
| WORKLOAD: MAXIMUM<br>METS ACHIEVED (METS)                     | 7              | 25050 mm Hg/Min               |   |  |  |
| DUKES SCORE<br>(High Risk Score ≤ -11, Low<br>Risk Score ≥ 5) | 5              |                               |   |  |  |

### CONCLUSION:

NORMAL INOTROPIC & CHRONOTROPIC RESPONSE

BASELINE ECG SHOWS NO SIGNIFICANT ST-T CHANGES

NO SYMPTOMS AND ARRHYTHMIAS WERE SEEN DURING THE EXERCISE AND RECOVERY NO SIGNIFICANT ST-T CHANGES WERE SEEN DURING THE EXERCISE AND RECOVERY FAIR EFFORT TOLERANCE AND FUNCTIONAL CAPACITY

### TARGET HEART RATE ACHIEVED

THE STRESS TEST IS NEGATIVE FOR INDUCIBLE ISCHEMIA AT THE GIVEN WORKLOAD

### **IMPRESSION:**

THE STRESS TEST IS NEGATIVE FOR INDUCIBLE ISCHEMIA AT THE GIVEN WORKLOAD ADVISED- CLINICAL CORRELATION

ukcon the

DR. MUKESH JHA MD (MEDICINE), DM (CARDIOLOGY) REG NO- 2010/09/2935

### NOTE-

A NEGATIVE STRESS TEST DOES NOT CONCLUSIVELY RULE OUT CORONARY ARTERY DISEASE. A POSITIVE STRESS TEST IS NOT CONCLUSIVE EVIDENCE OF CORONARY ARTERY DISEASE. THERE IS A POSSIBILITY OF THE TEST BEING FALSE POSITIVE OR FALSE NEGATIVE DUE TO OTHER ASSOCIATED MEDICAL CONDITIONS. THESE REPORTS ARE FOR DOCTORS & PHYSICIANS AND NOT FOR MEDICO-LEGAL PURPOSES. KINDLY CO-RELATE THE REPORT WITH CLINICAL CONDITIONS.

THIS TMT/ ECG IS REPORTED ONLINE WITHOUT INTERACTING WITH PATIENTS AND THE RESULT SHOULD BE CLINICALLY CO-RELATED AND INDEPENDENTLY REVIEWED BY THE PATIENT'S CONSULTANT DOCTOR. THE PATIENT WAS NOT SEEN BY THE DOCTOR PERSONALLY AND THE ABOVE REPORT HAS BEEN REVIEWED BY THE DOCTOR BASED ON THE TMT/ECG RESULT AS PROVIDED TO THE DOCTOR.