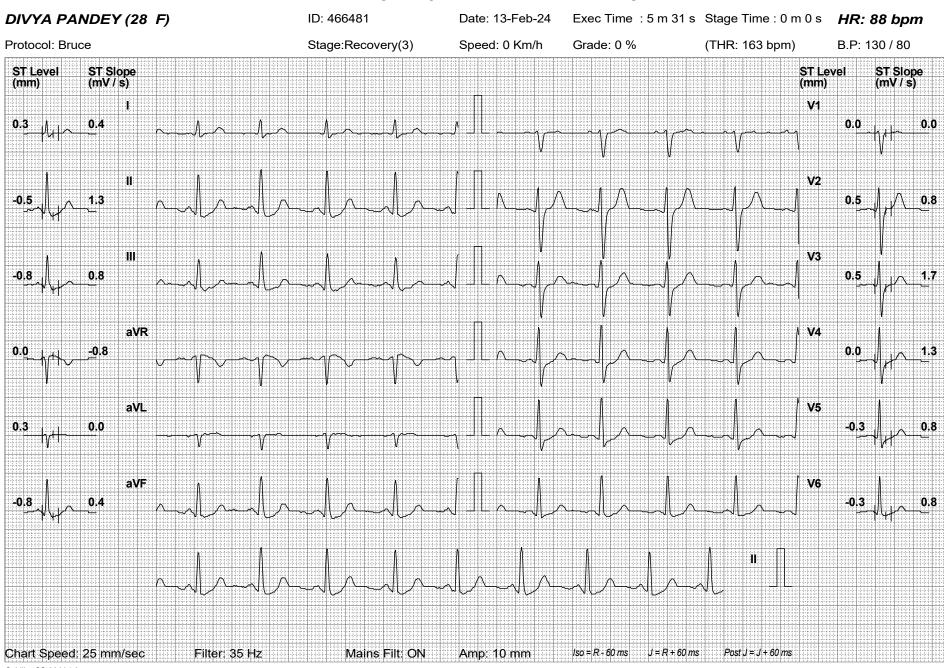

### DATE: 13/02/2024

| NAME: | DIVYA PANDEY | AGE:(years) | 28 | SEX: | F |
|-------|--------------|-------------|----|------|---|
|       |              |             |    |      |   |

| PROTOCOL USED                                                 | BRUCE PROTOCOL |                               |   |  |  |
|---------------------------------------------------------------|----------------|-------------------------------|---|--|--|
| ANGINA SCALE<br>(0 – None, 1 – Non-Limiting, 2<br>– Limiting) | 0              | MAXIMUM ST<br>DEPRESSION (mm) | 0 |  |  |
| WORKLOAD: MAXIMUM<br>METS ACHIEVED (METS)                     | 7              | 25050 mm Hg/Min               |   |  |  |
| DUKES SCORE<br>(High Risk Score ≤ -11, Low<br>Risk Score ≥ 5) | 5              |                               |   |  |  |

### CONCLUSION:

NORMAL INOTROPIC & CHRONOTROPIC RESPONSE

BASELINE ECG SHOWS NO SIGNIFICANT ST-T CHANGES

NO SYMPTOMS AND ARRHYTHMIAS WERE SEEN DURING THE EXERCISE AND RECOVERY NO SIGNIFICANT ST-T CHANGES WERE SEEN DURING THE EXERCISE AND RECOVERY FAIR EFFORT TOLERANCE AND FUNCTIONAL CAPACITY

### TARGET HEART RATE ACHIEVED

THE STRESS TEST IS NEGATIVE FOR INDUCIBLE ISCHEMIA AT THE GIVEN WORKLOAD

### **IMPRESSION:**

THE STRESS TEST IS NEGATIVE FOR INDUCIBLE ISCHEMIA AT THE GIVEN WORKLOAD ADVISED- CLINICAL CORRELATION

ukcon the

DR. MUKESH JHA MD (MEDICINE), DM (CARDIOLOGY) REG NO- 2010/09/2935