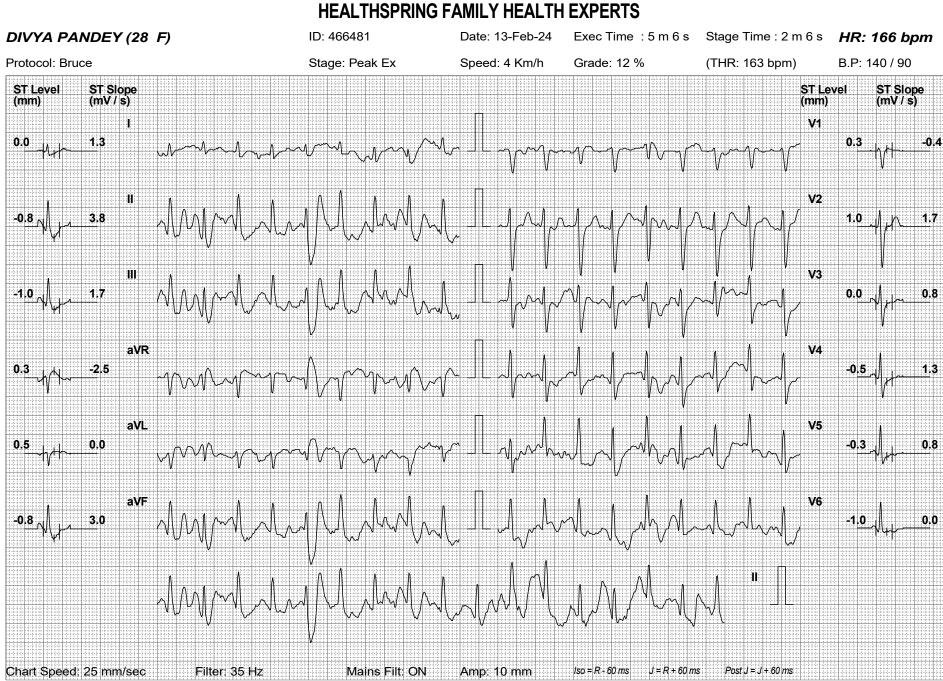

### CONCLUSION:

NORMAL INOTROPIC & CHRONOTROPIC RESPONSE

BASELINE ECG SHOWS NO SIGNIFICANT ST-T CHANGES

NO SYMPTOMS AND ARRHYTHMIAS WERE SEEN DURING THE EXERCISE AND RECOVERY NO SIGNIFICANT ST-T CHANGES WERE SEEN DURING THE EXERCISE AND RECOVERY FAIR EFFORT TOLERANCE AND FUNCTIONAL CAPACITY

### TARGET HEART RATE ACHIEVED

THE STRESS TEST IS NEGATIVE FOR INDUCIBLE ISCHEMIA AT THE GIVEN WORKLOAD

### **IMPRESSION:**

THE STRESS TEST IS NEGATIVE FOR INDUCIBLE ISCHEMIA AT THE GIVEN WORKLOAD ADVISED- CLINICAL CORRELATION

ukcon the

DR. MUKESH JHA MD (MEDICINE), DM (CARDIOLOGY) REG NO- 2010/09/2935