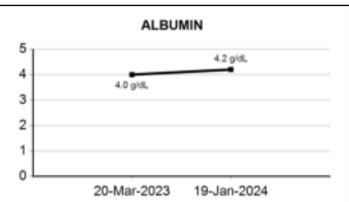

## AERFOCAMI HEALTHCARE BELOW 40 MALE/FEMALE

| <u>PARAMETER</u>                            | <u>RESULTS</u> | BIOLOGICAL REF RANGE                                                                                 | METHOD           |
|---------------------------------------------|----------------|------------------------------------------------------------------------------------------------------|------------------|
| GLUCOSE (SUGAR) FASTING,<br>Fluoride Plasma | 82.8           | Non-Diabetic: < 100 mg/dl<br>Impaired Fasting Glucose:<br>100-125 mg/dl<br>Diabetic: >/= 126 mg/dl   | Hexokinase       |
| GLUCOSE (SUGAR) PP, Fluoride<br>Plasma PP/R | 107.1          | Non-Diabetic: < 140 mg/dl<br>Impaired Glucose Tolerance:<br>140-199 mg/dl<br>Diabetic: >/= 200 mg/dl | Hexokinase       |
| BILIRUBIN (TOTAL), Serum                    | 0.45           | 0.1-1.2 mg/dl                                                                                        | Colorimetric     |
| BILIRUBIN (DIRECT), Serum                   | 0.22           | 0-0.3 mg/dl                                                                                          | Diazo            |
| BILIRUBIN (INDIRECT), Serum                 | 0.23           | 0.1-1.0 mg/dl                                                                                        | Calculated       |
| TOTAL PROTEINS, Serum                       | 7.2            | 6.4-8.3 g/dL                                                                                         | Biuret           |
| ALBUMIN, Serum                              | 4.2            | 3.5-5.2 g/dL                                                                                         | BCG              |
| GLOBULIN, Serum                             | 3              | 2.3-3.5 g/dL                                                                                         | Calculated       |
| A/G RATIO, Serum                            | 1.4            | 1 - 2                                                                                                | Calculated       |
| SGOT (AST), Serum                           | 17.4           | 5-32 U/L                                                                                             | NADH (w/o P-5-P) |
| SGPT (ALT), Serum                           | 21.4           | 5-33 U/L                                                                                             | NADH (w/o P-5-P) |
| GAMMA GT, Serum                             | 12.5           | 3-40 U/L                                                                                             | Enzymatic        |
| ALKALINE PHOSPHATASE,<br>Serum              | 102.0          | 35-105 U/L                                                                                           | Colorimetric     |
| BLOOD UREA, Serum                           | 12.7           | 12.8-42.8 mg/dl                                                                                      | Kinetic          |
| BUN, Serum                                  | 5.9            | 6-20 mg/dl                                                                                           | Calculated       |
| CREATININE, Serum                           | 0.74           | 0.51-0.95 mg/dl                                                                                      | Enzymatic        |