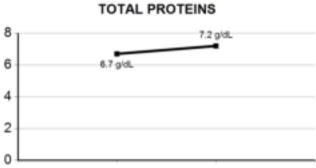

## AERFOCAMI HEALTHCARE BELOW 40 MALE/FEMALE

| <u>PARAMETER</u>                            | <u>RESULTS</u> | BIOLOGICAL REF RANGE                                                                                 | METHOD           |
|---------------------------------------------|----------------|------------------------------------------------------------------------------------------------------|------------------|
| GLUCOSE (SUGAR) FASTING,<br>Fluoride Plasma | 82.8           | Non-Diabetic: < 100 mg/dl<br>Impaired Fasting Glucose:<br>100-125 mg/dl<br>Diabetic: >/= 126 mg/dl   | Hexokinase       |
| GLUCOSE (SUGAR) PP, Fluoride<br>Plasma PP/R | 107.1          | Non-Diabetic: < 140 mg/dl<br>Impaired Glucose Tolerance:<br>140-199 mg/dl<br>Diabetic: >/= 200 mg/dl | Hexokinase       |
| BILIRUBIN (TOTAL), Serum                    | 0.45           | 0.1-1.2 mg/dl                                                                                        | Colorimetric     |
| BILIRUBIN (DIRECT), Serum                   | 0.22           | 0-0.3 mg/dl                                                                                          | Diazo            |
| BILIRUBIN (INDIRECT), Serum                 | 0.23           | 0.1-1.0 mg/dl                                                                                        | Calculated       |
| TOTAL PROTEINS, Serum                       | 7.2            | 6.4-8.3 g/dL                                                                                         | Biuret           |
| ALBUMIN, Serum                              | 4.2            | 3.5-5.2 g/dL                                                                                         | BCG              |
| GLOBULIN, Serum                             | 3              | 2.3-3.5 g/dL                                                                                         | Calculated       |
| A/G RATIO, Serum                            | 1.4            | 1 - 2                                                                                                | Calculated       |
| SGOT (AST), Serum                           | 17.4           | 5-32 U/L                                                                                             | NADH (w/o P-5-P) |
| SGPT (ALT), Serum                           | 21.4           | 5-33 U/L                                                                                             | NADH (w/o P-5-P) |
| GAMMA GT, Serum                             | 12.5           | 3-40 U/L                                                                                             | Enzymatic        |
| ALKALINE PHOSPHATASE,<br>Serum              | 102.0          | 35-105 U/L                                                                                           | Colorimetric     |
| BLOOD UREA, Serum                           | 12.7           | 12.8-42.8 mg/dl                                                                                      | Kinetic          |
| BUN, Serum                                  | 5.9            | 6-20 mg/dl                                                                                           | Calculated       |
| CREATININE, Serum                           | 0.74           | 0.51-0.95 mg/dl                                                                                      | Enzymatic        |