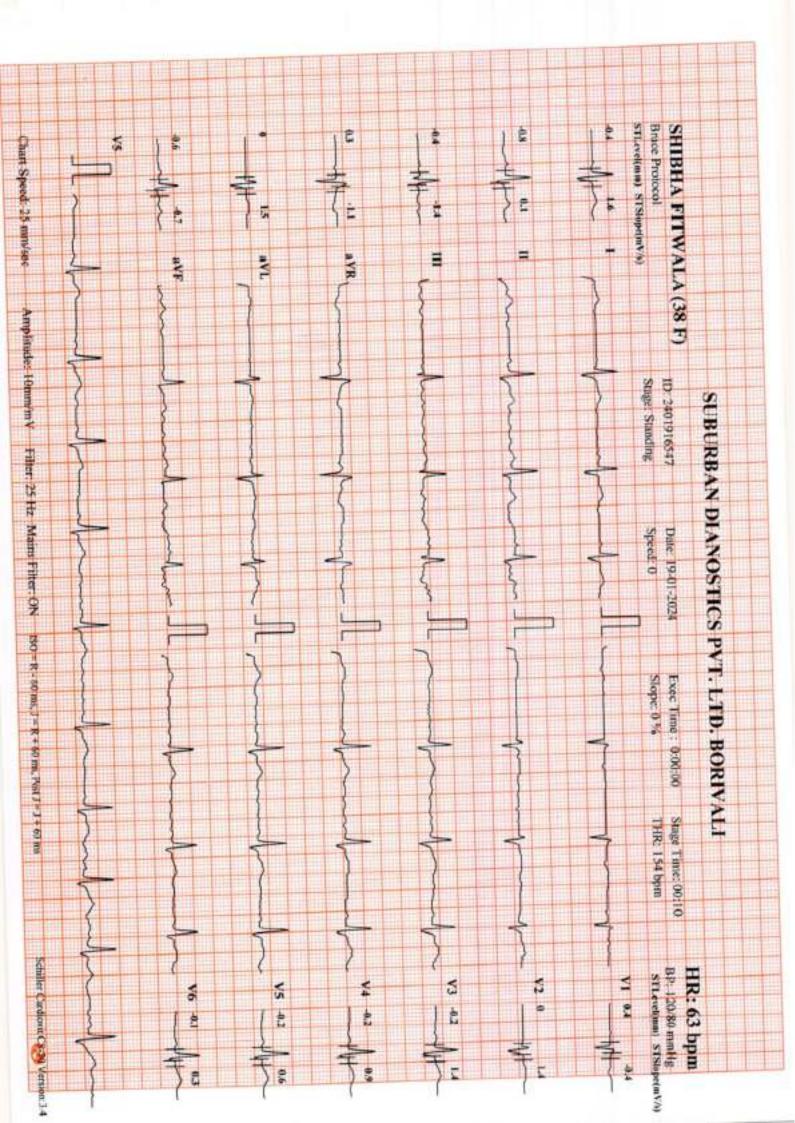

## SUBURBAN DIANOSTICS PVT, LTD, BORIVALI

Name: SHIBHA FITWALA

Date: 19-01-2024 Time: 11:59

Age: 38

Cender: F

Height: 142 cms

Weight: 55 Kg

ID: 2401916547

Clinical History:

NIL.

Medications:

NIL

Test Details:

Protocol: Bruce

Predicted Max HR: 182

Target HR: 154 (85% of Pr. MHR)

## Protocol Details:

| Stage Name       | Stage Time | METS | Speed | Grade | Heart Rate | BP<br>modifie | RPP   | Max ST Level | mV/s     |
|------------------|------------|------|-------|-------|------------|---------------|-------|--------------|----------|
| Supine           | 00:17      | 1    | 0     | 0     | 65         | 120/80        | 7800  | 0.9 10       | 1.81     |
| Standing.        | 00:10      | 1    | D     | 0     | 63         | 120/80        | 7560  | -0.811       | 1.61     |
|                  | 00:10      | 7    | 0     | 0     | 79         | 120/80        | 8760  | -0.4 (1      | 181      |
| TyperVentilation | 00:15      | 1    | 1.0   | 0     | 93         | 120(80        | 11160 | -2511        | 1 2 V2   |
| ProTest          | 03:00      | 4.7  | 2.7   | 10    | 130        | 146/80        | 18200 | -0.7 V3      | -1.710   |
| Stage: 1         | 03:00      | 7    | 4     | 12    | 153        | 340/80        | 21420 | 0.3 aVK      | 0.2 V3   |
| Stage 1          | 00:19      | 7.1  | 5.5   | 14    | 154        | 160/80        | 24640 | 4311         | 0,3 11   |
| Peak Exercise    | 01:00      |      | 0     | 0     | 129        | 160/80        | 20640 | 0.5 V2       | 0.31     |
| Recovery1        |            | -    | 0     | 0     | 106        | 140/80        | 14840 | 0.31         | 0.2 V3   |
| Recovery2        | 01:00      |      | 10    | 0     | 103        | 130/80        | 13390 | 0.11         | 0.11     |
| Recovery3        | 01:00      | 1    | N.    | 0     | 100        | 130/80        | 13000 | -9.Z aVR     | -0.2 aVR |
| Recovery4        | 00:06      | 11   | 10    |       | 1440       | 10000         | 1000  |              |          |

## Interpretation

The Patient Exercised according to Bruce Protocol for 0:06:19 achieving a work level of 7.1 METS. Resting Heart Rate, initially 65 bpm rose to a max. heart rate of 154bpm (85% of Predicted Maximum Heart Rate). Resting Blood Pressure of 120/80 mmHg, rose to a maximum Blood Pressure of 160/80 mmHg Good Effort tolerance Normal HR & BP Respone No Angina or Arrhymias No Significant ST-T Change Noted During Exercise Stress test Negative for Stress inducible ischaemia.