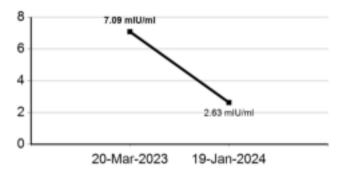

## AERFOCAMI HEALTHCARE BELOW 40 MALE/FEMALE THYROID FUNCTION TESTS

| <u>PARAMETER</u>    | <u>RESULTS</u> | BIOLOGICAL REF RANGE                                                                                            | <u>METHOD</u> |
|---------------------|----------------|-----------------------------------------------------------------------------------------------------------------|---------------|
| Free T3, Serum      | 4.8            | 3.5-6.5 pmol/L                                                                                                  | ECLIA         |
| Free T4, Serum      | 21.3           | 11.5-22.7 pmol/L<br>First Trimester:9.0-24.7<br>Second Trimester:6.4-20.59<br>Third Trimester:6.4-20.59         | ECLIA         |
| sensitiveTSH, Serum | 2.63           | 0.35-5.5 microIU/ml<br>First Trimester:0.1-2.5<br>Second Trimester:0.2-3.0<br>Third Trimester:0.3-3.0<br>mIU/ml | ECLIA         |

Reg. Location : Borivali West (Main Centre)

Use a QR Code Scanner Application To Scan the Code

19-Jan-2024

20-Mar-2023

Free T3

T

sensitiveTSH