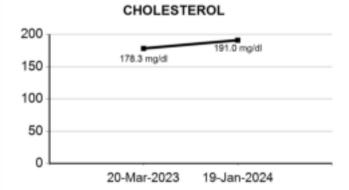

# AERFOCAMI HEALTHCARE BELOW 40 MALE/FEMALE LIPID PROFILE

| <u>PARAMETER</u>                    | <u>RESULTS</u> | BIOLOGICAL REF RANGE                                                                                                                             | <u>METHOD</u>                            |
|-------------------------------------|----------------|--------------------------------------------------------------------------------------------------------------------------------------------------|------------------------------------------|
| CHOLESTEROL, Serum                  | 191.0          | Desirable: <200 mg/dl<br>Borderline High: 200-239mg/dl<br>High: >/=240 mg/dl                                                                     | CHOD-POD                                 |
| TRIGLYCERIDES, Serum                | 125.0          | Normal: <150 mg/dl<br>Borderline-high: 150 - 199<br>mg/dl<br>High: 200 - 499 mg/dl<br>Very high:>/=500 mg/dl                                     | GPO-POD                                  |
| HDL CHOLESTEROL, Serum              | 41.2           | Desirable: >60 mg/dl<br>Borderline: 40 - 60 mg/dl<br>Low (High risk): <40 mg/dl                                                                  | Homogeneous enzymatic colorimetric assay |
| NON HDL CHOLESTEROL,<br>Serum       | 149.8          | Desirable: <130 mg/dl<br>Borderline-high:130 - 159 mg/dl<br>High:160 - 189 mg/dl<br>Very high: >/=190 mg/dl                                      | Calculated<br>l                          |
| LDL CHOLESTEROL, Serum              | 125.0          | Optimal: <100 mg/dl<br>Near Optimal: 100 - 129 mg/dl<br>Borderline High: 130 - 159<br>mg/dl<br>High: 160 - 189 mg/dl<br>Very High: >/= 190 mg/dl | Calculated                               |
| VLDL CHOLESTEROL, Serum             | 24.8           | < /= 30 mg/dl                                                                                                                                    | Calculated                               |
| CHOL / HDL CHOL RATIO,<br>Serum     | 4.6            | 0-4.5 Ratio                                                                                                                                      | Calculated                               |
| LDL CHOL / HDL CHOL RATIO,<br>Serum | 3.0            | 0-3.5 Ratio                                                                                                                                      | Calculated                               |