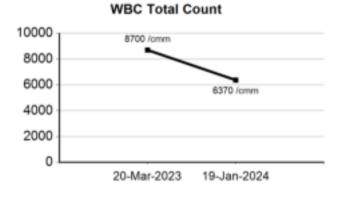

| <u>PARAMETER</u>          | <u>RESULTS</u> | BIOLOGICAL REF RANGE | <u>METHOD</u>      |
|---------------------------|----------------|----------------------|--------------------|
| RBC PARAMETERS            |                |                      |                    |
| Haemoglobin               | 12.8           | 12.0-15.0 g/dL       | Spectrophotometric |
| RBC                       | 4.39           | 3.8-4.8 mil/cmm      | Elect. Impedance   |
| PCV                       | 38.6           | 36-46 %              | Measured           |
| MCV                       | 88             | 80-100 fl            | Calculated         |
| MCH                       | 29.3           | 27-32 pg             | Calculated         |
| MCHC                      | 33.2           | 31.5-34.5 g/dL       | Calculated         |
| RDW                       | 13.2           | 11.6-14.0 %          | Calculated         |
| WBC PARAMETERS            |                |                      |                    |
| WBC Total Count           | 6370           | 4000-10000 /cmm      | Elect. Impedance   |
| WBC DIFFERENTIAL AND ABSO | LUTE COUNTS    |                      |                    |
| Lymphocytes               | 36.4           | 20-40 %              |                    |
| Absolute Lymphocytes      | 2318.7         | 1000-3000 /cmm       | Calculated         |
| Monocytes                 | 7.7            | 2-10 %               |                    |
| Absolute Monocytes        | 490.5          | 200-1000 /cmm        | Calculated         |
| Neutrophils               | 54.6           | 40-80 %              |                    |
| Absolute Neutrophils      | 3478.0         | 2000-7000 /cmm       | Calculated         |
| Eosinophils               | 1.1            | 1-6 %                |                    |
| Absolute Eosinophils      | 70.1           | 20-500 /cmm          | Calculated         |
| Basophils                 | 0.2            | 0.1-2 %              |                    |
| Absolute Basophils        | 12.7           | 20-100 /cmm          | Calculated         |
| Immature Leukocytes       | -              |                      |                    |
|                           |                |                      |                    |