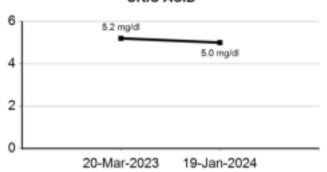

#### URIC ACID

Name : MS.SHIBA AMJAD AHMED FITWALA

Age / Gender : 38 Years / Female

Consulting Dr. : -

**Reg. Location**: Borivali West (Main Centre)

R

E

Use a QR Code Scanner Application To Scan the Code

Mild to moderate decrease: 45-

59

Moderate to severe decrease:30

-44

Severe decrease: 15-29 Kidney failure: <15

Note: eGFR estimation is calculated using 2021 CKD-EPI GFR equation w.e.f 16-08-2023

URIC ACID, Serum 5.0 2.4-5.7 mg/dl Enzymatic