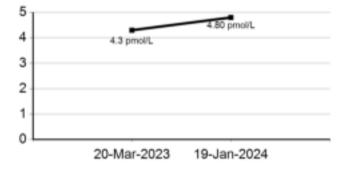

## AERFOCAMI HEALTHCARE BELOW 40 MALE/FEMALE THYROID FUNCTION TESTS

| <u>PARAMETER</u>    | <u>RESULTS</u> | BIOLOGICAL REF RANGE                                                                                            | <u>METHOD</u> |
|---------------------|----------------|-----------------------------------------------------------------------------------------------------------------|---------------|
| Free T3, Serum      | 4.8            | 3.5-6.5 pmol/L                                                                                                  | ECLIA         |
| Free T4, Serum      | 21.3           | 11.5-22.7 pmol/L<br>First Trimester:9.0-24.7<br>Second Trimester:6.4-20.59<br>Third Trimester:6.4-20.59         | ECLIA         |
| sensitiveTSH, Serum | 2.63           | 0.35-5.5 microIU/ml<br>First Trimester:0.1-2.5<br>Second Trimester:0.2-3.0<br>Third Trimester:0.3-3.0<br>mIU/ml | ECLIA         |

Reg. Location : Borivali West (Main Centre)

Use a QR Code Scanner Application To Scan the Code

19-Jan-2024

20-Mar-2023

Free T3