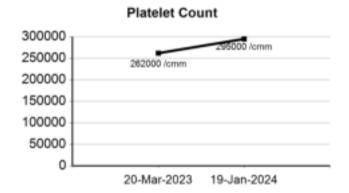

#### **PLATELET PARAMETERS**

| Platelet Count | 295000 | 150000-400000 /cmm | Elect. Impedance |
|----------------|--------|--------------------|------------------|
| MPV            | 9.3    | 6-11 fl            | Calculated       |
| PDW            | 17.4   | 11-18 %            | Calculated       |