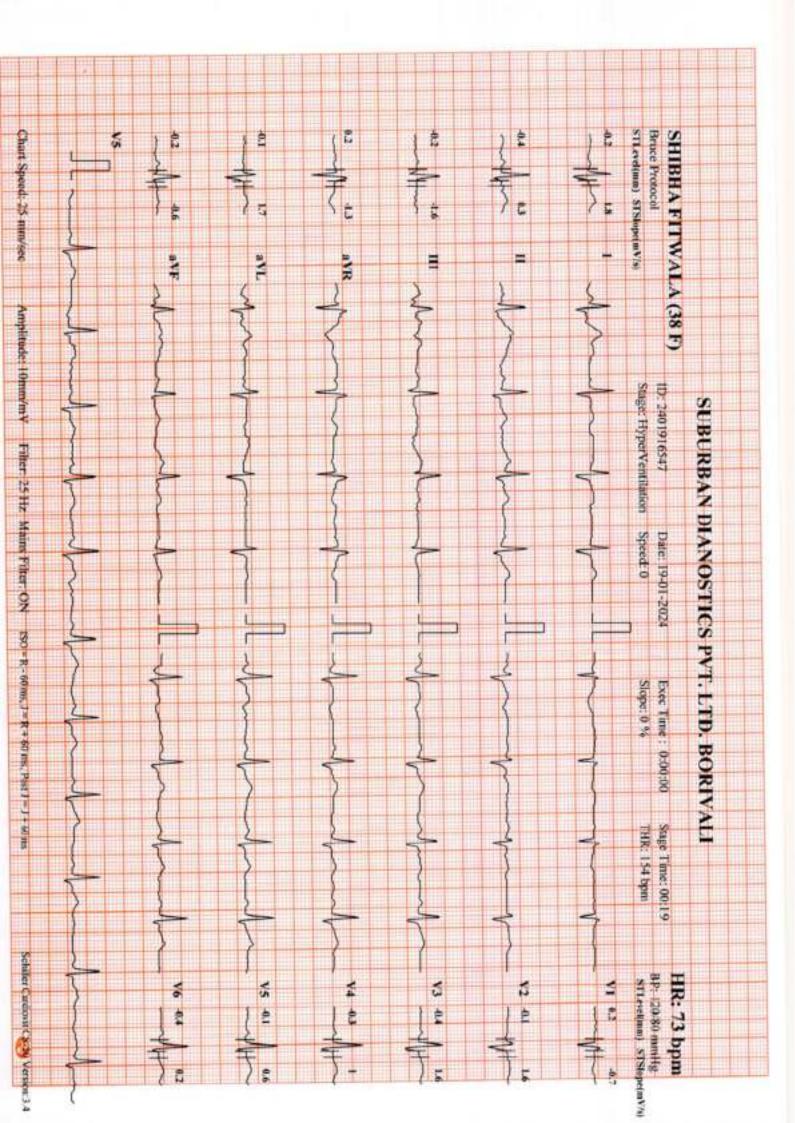

## Protocol Details:

| Stage Name       | Stage Time | METS | Speed | Grade | Heart Rate | BP<br>modifie | RPP   | Max ST Level | mV/s     |
|------------------|------------|------|-------|-------|------------|---------------|-------|--------------|----------|
| Supine           | 00:17      | 1    | 0     | 0     | 65         | 120/80        | 7800  | 0.9 10       | 1.81     |
| Standing.        | 00:10      | 1    | D     | 0     | 63         | 120/80        | 7560  | -0.811       | 1.61     |
|                  | 00:10      | 7    | 0     | 0     | 79         | 120/80        | 8760  | -0.4 (1      | 181      |
| TyperVentilation | 00:15      | 1    | 1.0   | 0     | 93         | 120(80        | 11160 | -2511        | 1 2 V2   |
| ProTest          | 03:00      | 4.7  | 2.7   | 10    | 130        | 146/80        | 18200 | -0.7 V3      | -1.710   |
| Stage: 1         | 03:00      | 7    | 4     | 12    | 153        | 340/80        | 21420 | 0.3 aVK      | 0.2 V3   |
| Stage 1          | 00:19      | 7.1  | 5.5   | 14    | 154        | 160/80        | 24640 | 4311         | 0,3 11   |
| Peak Exercise    | 01:00      |      | 0     | 0     | 129        | 160/80        | 20640 | 0.5 V2       | 0.31     |
| Recovery1        |            | -    | 0     | 0     | 106        | 140/80        | 14840 | 0.31         | 0.2 V3   |
| Recovery2        | 01:00      |      | 10    | 0     | 103        | 130/80        | 13390 | 0.11         | 0.11     |
| Recovery3        | 01:00      | 1    | N.    | 0     | 100        | 130/80        | 13000 | -9.Z aVR     | -0.2 aVR |
| Recovery4        | 00:06      | 11   | 10    |       | 1440       | 10000         | 1000  |              |          |

## Interpretation

The Patient Exercised according to Bruce Protocol for 0:06:19 achieving a work level of 7.1 METS. Resting Heart Rate, initially 65 bpm rose to a max. heart rate of 154bpm (85% of Predicted Maximum Heart Rate). Resting Blood Pressure of 120/80 mmHg, rose to a maximum Blood Pressure of 160/80 mmHg Good Effort tolerance Normal HR & BP Respone No Angina or Arrhymias No Significant ST-T Change Noted During Exercise Stress test Negative for Stress inducible ischaemia.