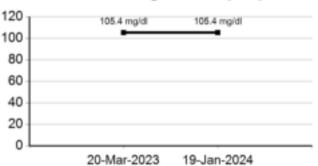

# AERFOCAMI HEALTHCARE BELOW 40 MALE/FEMALE GLYCOSYLATED HEMOGLOBIN (HbA1c)

PARAMETER RESULTS BIOLOGICAL REF RANGE METHOD

Glycosylated Hemoglobin 5.3 Non-Diabetic Level: < 5.7 % HPLC (HbA1c), EDTA WB - CC Prediabetic Level: 5.7-6.4 %

Prediabetic Level: 5.7-6.4 % Diabetic Level: >/= 6.5 %

Authenticity Check

Use a QR Code Scanner Application To Scan the Code

Estimated Average Glucose 105.4 mg/dl Calculated

(eAG), EDTA WB - CC

### Estimated Average Glucose (eAG)

Free T4

Name : MS.SHIBA AMJAD AHMED FITWALA

Age / Gender : 38 Years / Female

Consulting Dr. : -

**Reg. Location**: Borivali West (Main Centre)

Use a QR Code Scanner Application To Scan the Code