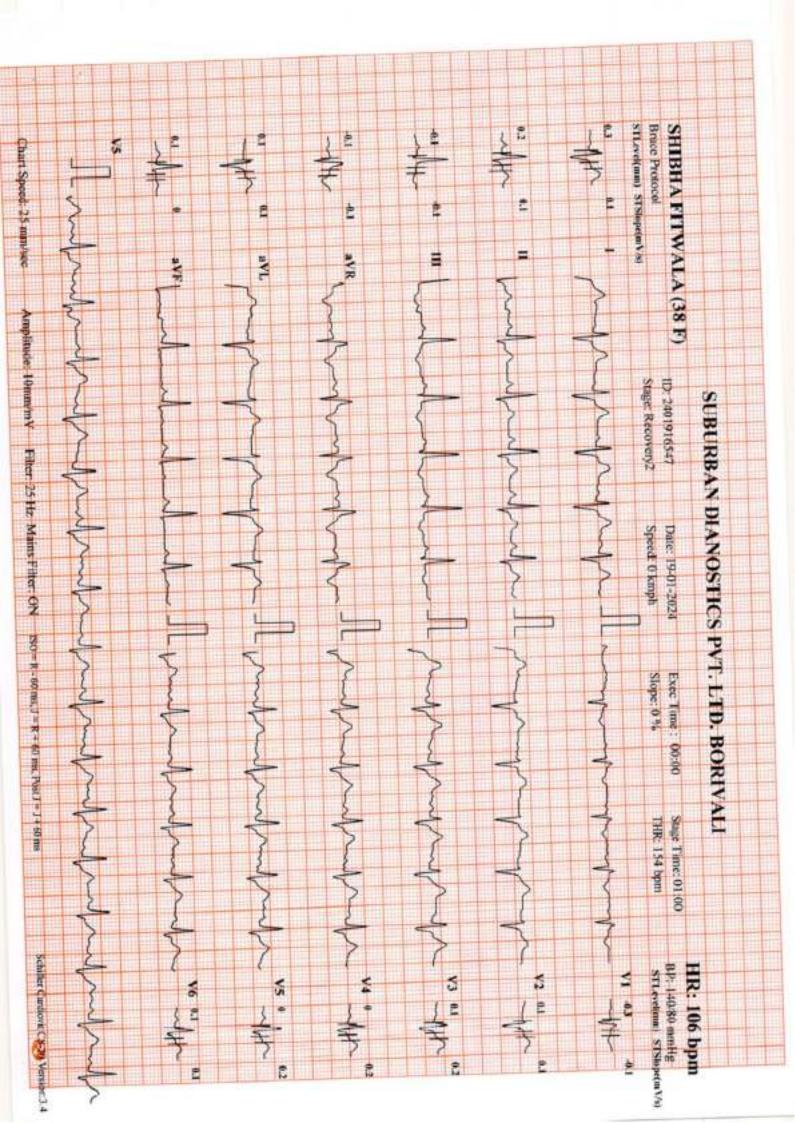

## Protocol Details:

| Stage Name       | Stage Time | METS | Speed | Grade | Heart Rate | BP<br>modifie | RPP   | Max ST Level | mV/s     |
|------------------|------------|------|-------|-------|------------|---------------|-------|--------------|----------|
| Supine           | 00:17      | 1    | 0     | 0     | 65         | 120/80        | 7800  | 0.9 10       | 1.81     |
| Standing.        | 00:10      | 1    | D     | 0     | 63         | 120/80        | 7560  | -0.811       | 1.61     |
|                  | 00:10      | 7    | 0     | 0     | 79         | 120/80        | 8760  | -0.4 (1      | 181      |
| TyperVentilation | 00:15      | 1    | 1.0   | 0     | 93         | 120(80        | 11160 | -2511        | 1 2 V2   |
| ProTest          | 03:00      | 4.7  | 2.7   | 10    | 130        | 146/80        | 18200 | -0.7 V3      | -1.710   |
| Stage: 1         | 03:00      | 7    | 4     | 12    | 153        | 340/80        | 21420 | 0.3 aVK      | 0.2 V3   |
| Stage 1          | 00:19      | 7.1  | 5.5   | 14    | 154        | 160/80        | 24640 | 4311         | 0,3 11   |
| Peak Exercise    | 01:00      |      | 0     | 0     | 129        | 160/80        | 20640 | 0.5 V2       | 0.31     |
| Recovery1        |            | -    | 0     | 0     | 106        | 140/80        | 14840 | 0.31         | 0.2 V3   |
| Recovery2        | 01:00      |      | 10    | 0     | 103        | 130/80        | 13390 | 0.11         | 0.11     |
| Recovery3        | 01:00      | 1    | N.    | 0     | 100        | 130/80        | 13000 | -9.Z aVR     | -0.2 aVR |
| Recovery4        | 00:06      | 11   | 10    |       | 1440       | 10000         | 1000  |              |          |

## Interpretation

The Patient Exercised according to Bruce Protocol for 0:06:19 achieving a work level of 7.1 METS. Resting Heart Rate, initially 65 bpm rose to a max. heart rate of 154bpm (85% of Predicted Maximum Heart Rate). Resting Blood Pressure of 120/80 mmHg, rose to a maximum Blood Pressure of 160/80 mmHg Good Effort tolerance Normal HR & BP Respone No Angina or Arrhymias No Significant ST-T Change Noted During Exercise Stress test Negative for Stress inducible ischaemia.