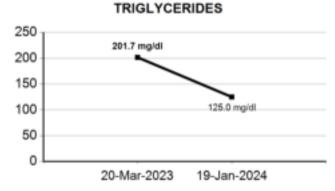

# AERFOCAMI HEALTHCARE BELOW 40 MALE/FEMALE LIPID PROFILE

| <u>PARAMETER</u>                    | <u>RESULTS</u> | BIOLOGICAL REF RANGE                                                                                                                             | <u>METHOD</u>                            |
|-------------------------------------|----------------|--------------------------------------------------------------------------------------------------------------------------------------------------|------------------------------------------|
| CHOLESTEROL, Serum                  | 191.0          | Desirable: <200 mg/dl<br>Borderline High: 200-239mg/dl<br>High: >/=240 mg/dl                                                                     | CHOD-POD                                 |
| TRIGLYCERIDES, Serum                | 125.0          | Normal: <150 mg/dl<br>Borderline-high: 150 - 199<br>mg/dl<br>High: 200 - 499 mg/dl<br>Very high:>/=500 mg/dl                                     | GPO-POD                                  |
| HDL CHOLESTEROL, Serum              | 41.2           | Desirable: >60 mg/dl<br>Borderline: 40 - 60 mg/dl<br>Low (High risk): <40 mg/dl                                                                  | Homogeneous enzymatic colorimetric assay |
| NON HDL CHOLESTEROL,<br>Serum       | 149.8          | Desirable: <130 mg/dl<br>Borderline-high:130 - 159 mg/dl<br>High:160 - 189 mg/dl<br>Very high: >/=190 mg/dl                                      | Calculated<br>l                          |
| LDL CHOLESTEROL, Serum              | 125.0          | Optimal: <100 mg/dl<br>Near Optimal: 100 - 129 mg/dl<br>Borderline High: 130 - 159<br>mg/dl<br>High: 160 - 189 mg/dl<br>Very High: >/= 190 mg/dl | Calculated                               |
| VLDL CHOLESTEROL, Serum             | 24.8           | < /= 30 mg/dl                                                                                                                                    | Calculated                               |
| CHOL / HDL CHOL RATIO,<br>Serum     | 4.6            | 0-4.5 Ratio                                                                                                                                      | Calculated                               |
| LDL CHOL / HDL CHOL RATIO,<br>Serum | 3.0            | 0-3.5 Ratio                                                                                                                                      | Calculated                               |