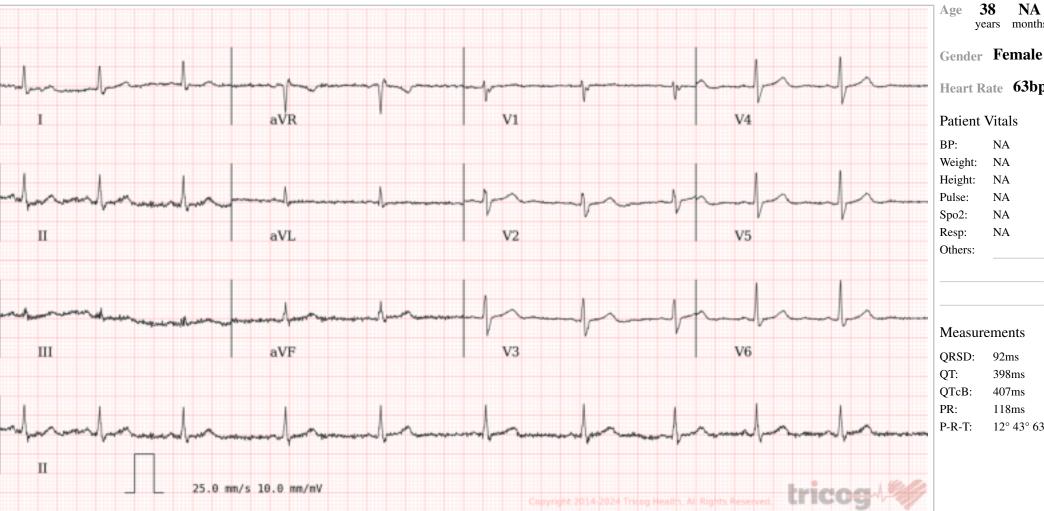

### SUBURBAN DIAGNOSTICS - BORIVALI WEST

Patient SHIBA AMJAD AHMED Name:

FITWALA Patient ID: 2401916547 Date and Time: 19th Jan 24 9:43 AM

months days

Heart Rate 63bpm

12° 43° 63°

ECG Within Normal Limits: Sinus Arrhythmia Seen, Sinus Rhythm. Please correlate clinically.

REPORTED BY

Dr Nitin Sonavane M.B.B.S.AFLH, D.DIAB,D.CARD Consultant Cardiologist 87714

Disclaimer: 1) Analysis in this report is based on ECG alone and should be used as an adjunct to clinical history, symptoms, and results of other invasive and non-invasive tests and must be interpreted by a qualified physician. 2) Patient vitals are as entered by the clinician and not derived from the ECG.