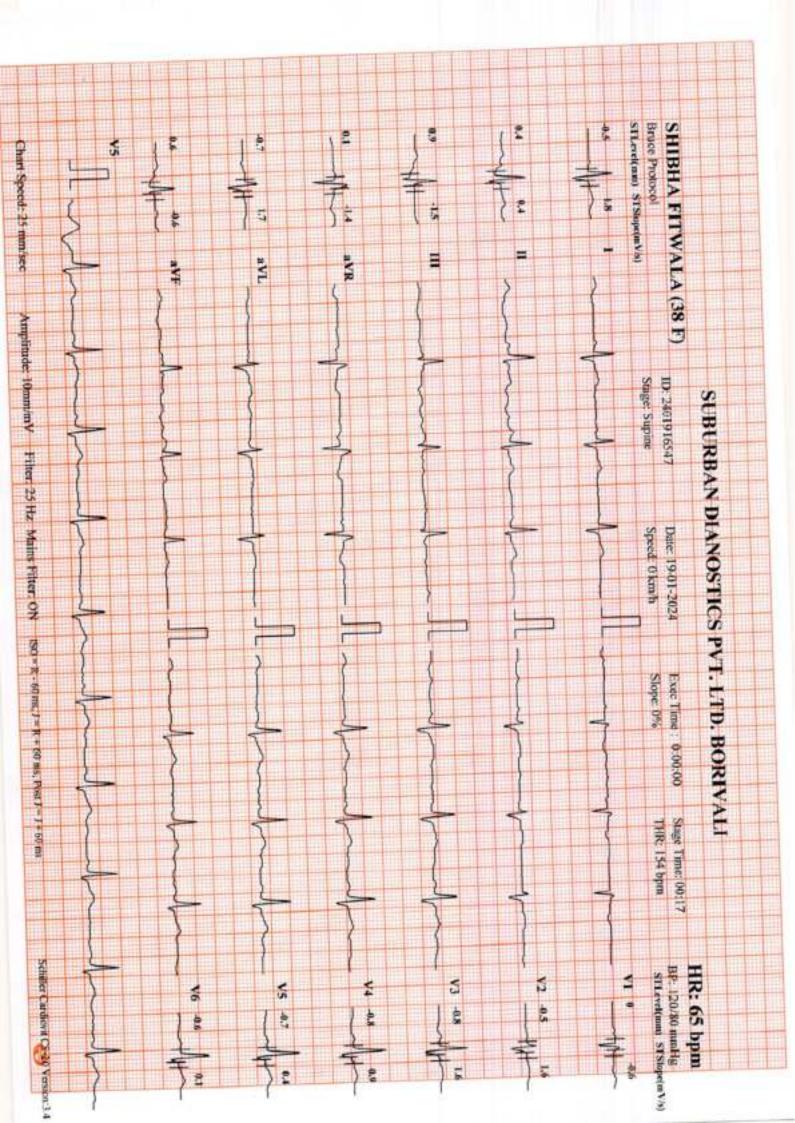

## SUBURBAN DIANOSTICS PVT, LTD, BORIVALI

Name: SHIBHA FITWALA

Date: 19-01-2024 Time: 11:59

Age: 38

Cender: F

Height: 142 cms

Weight: 55 Kg

ID: 2401916547

Clinical History:

NIL.

Medications:

NIL

Test Details:

Protocol: Bruce

Predicted Max HR: 182

Target HR: 154 (85% of Pr. MHR)

Exercise Time:

0:06:19

Achieved Max HR:

154 (85% of Pr. MHR)

Max BP:

160/80

Max BP x HR:

24640

Max Mets: 7.1

Test Termination Criteria:

TEST COMPLET

## Protocol Details:

| Stage Name       | Stage Time | METS | Speed | Grade | Heart Rate | BP<br>modifie | RPP   | Max ST Level | mV/s     |
|------------------|------------|------|-------|-------|------------|---------------|-------|--------------|----------|
| Supine           | 00:17      | 1    | 0     | 0     | 65         | 120/80        | 7800  | 0.9 10       | 1.81     |
| Standing.        | 00:10      | 1    | D     | 0     | 63         | 120/80        | 7560  | -0.811       | 1.61     |
|                  | 00:10      | 7    | 0     | 0     | 79         | 120/80        | 8760  | -0.4 (1      | 181      |
| TyperVentilation | 00:15      | 1    | 1.0   | 0     | 93         | 120(80        | 11160 | -2511        | 1 2 V2   |
| ProTest          | 03:00      | 4.7  | 2.7   | 10    | 130        | 146/80        | 18200 | -0.7 V3      | -1.710   |
| Stage: 1         | 03:00      | 7    | 4     | 12    | 153        | 340/80        | 21420 | 0.3 aVK      | 0.2 V3   |
| Stage 1          | 00:19      | 7.1  | 5.5   | 14    | 154        | 160/80        | 24640 | 4311         | 0,3 11   |
| Peak Exercise    | 01:00      |      | 0     | 0     | 129        | 160/80        | 20640 | 0.5 V2       | 0.31     |
| Recovery1        |            | -    | 0     | 0     | 106        | 140/80        | 14840 | 0.31         | 0.2 V3   |
| Recovery2        | 01:00      |      | 10    | 0     | 103        | 130/80        | 13390 | 0.11         | 0.11     |
| Recovery3        | 01:00      | 1    | N.    | 0     | 100        | 130/80        | 13000 | -9.Z aVR     | -0.2 aVR |
| Recovery4        | 00:06      | 11   | 10    |       | 1440       | 10000         | 1000  |              |          |

## Interpretation

The Patient Exercised according to Bruce Protocol for 0:06:19 achieving a work level of 7.1 METS. Resting Heart Rate, initially 65 bpm rose to a max. heart rate of 154bpm (85% of Predicted Maximum Heart Rate). Resting Blood Pressure of 120/80 mmHg, rose to a maximum Blood Pressure of 160/80 mmHg Good Effort tolerance Normal HR & BP Respone No Angina or Arrhymias No Significant ST-T Change Noted During Exercise Stress test Negative for Stress inducible ischaemia.

DR. NITIN SONAVANE M.B.B.S.AFLH, DULIAS, D.CARD CONSULTANT-CARDIOLOGIST RESD NO. : 87714

Doctor

Ref. Doctor: ---

SCHILLER The Art of Diagnostics (Summary Report edited by User)

Suburban Diagnostice () Predict CS-20 Version 3.4 3014 302, and Perol West Elegendance Above leaving leviller i Quece!