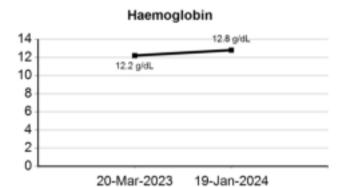

| <u>PARAMETER</u>          | <u>RESULTS</u> | BIOLOGICAL REF RANGE | <u>METHOD</u>      |
|---------------------------|----------------|----------------------|--------------------|
| RBC PARAMETERS            |                |                      |                    |
| Haemoglobin               | 12.8           | 12.0-15.0 g/dL       | Spectrophotometric |
| RBC                       | 4.39           | 3.8-4.8 mil/cmm      | Elect. Impedance   |
| PCV                       | 38.6           | 36-46 %              | Measured           |
| MCV                       | 88             | 80-100 fl            | Calculated         |
| MCH                       | 29.3           | 27-32 pg             | Calculated         |
| MCHC                      | 33.2           | 31.5-34.5 g/dL       | Calculated         |
| RDW                       | 13.2           | 11.6-14.0 %          | Calculated         |
| WBC PARAMETERS            |                |                      |                    |
| WBC Total Count           | 6370           | 4000-10000 /cmm      | Elect. Impedance   |
| WBC DIFFERENTIAL AND ABSO | LUTE COUNTS    |                      |                    |
| Lymphocytes               | 36.4           | 20-40 %              |                    |
| Absolute Lymphocytes      | 2318.7         | 1000-3000 /cmm       | Calculated         |
| Monocytes                 | 7.7            | 2-10 %               |                    |
| Absolute Monocytes        | 490.5          | 200-1000 /cmm        | Calculated         |
| Neutrophils               | 54.6           | 40-80 %              |                    |
| Absolute Neutrophils      | 3478.0         | 2000-7000 /cmm       | Calculated         |
| Eosinophils               | 1.1            | 1-6 %                |                    |
| Absolute Eosinophils      | 70.1           | 20-500 /cmm          | Calculated         |
| Basophils                 | 0.2            | 0.1-2 %              |                    |
| Absolute Basophils        | 12.7           | 20-100 /cmm          | Calculated         |
| Immature Leukocytes       | -              |                      |                    |
|                           |                |                      |                    |