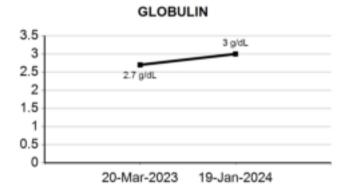

## AERFOCAMI HEALTHCARE BELOW 40 MALE/FEMALE

| <u>PARAMETER</u>                            | <u>RESULTS</u> | BIOLOGICAL REF RANGE                                                                                 | METHOD           |
|---------------------------------------------|----------------|------------------------------------------------------------------------------------------------------|------------------|
| GLUCOSE (SUGAR) FASTING,<br>Fluoride Plasma | 82.8           | Non-Diabetic: < 100 mg/dl<br>Impaired Fasting Glucose:<br>100-125 mg/dl<br>Diabetic: >/= 126 mg/dl   | Hexokinase       |
| GLUCOSE (SUGAR) PP, Fluoride<br>Plasma PP/R | 107.1          | Non-Diabetic: < 140 mg/dl<br>Impaired Glucose Tolerance:<br>140-199 mg/dl<br>Diabetic: >/= 200 mg/dl | Hexokinase       |
| BILIRUBIN (TOTAL), Serum                    | 0.45           | 0.1-1.2 mg/dl                                                                                        | Colorimetric     |
| BILIRUBIN (DIRECT), Serum                   | 0.22           | 0-0.3 mg/dl                                                                                          | Diazo            |
| BILIRUBIN (INDIRECT), Serum                 | 0.23           | 0.1-1.0 mg/dl                                                                                        | Calculated       |
| TOTAL PROTEINS, Serum                       | 7.2            | 6.4-8.3 g/dL                                                                                         | Biuret           |
| ALBUMIN, Serum                              | 4.2            | 3.5-5.2 g/dL                                                                                         | BCG              |
| GLOBULIN, Serum                             | 3              | 2.3-3.5 g/dL                                                                                         | Calculated       |
| A/G RATIO, Serum                            | 1.4            | 1 - 2                                                                                                | Calculated       |
| SGOT (AST), Serum                           | 17.4           | 5-32 U/L                                                                                             | NADH (w/o P-5-P) |
| SGPT (ALT), Serum                           | 21.4           | 5-33 U/L                                                                                             | NADH (w/o P-5-P) |
| GAMMA GT, Serum                             | 12.5           | 3-40 U/L                                                                                             | Enzymatic        |
| ALKALINE PHOSPHATASE,<br>Serum              | 102.0          | 35-105 U/L                                                                                           | Colorimetric     |
| BLOOD UREA, Serum                           | 12.7           | 12.8-42.8 mg/dl                                                                                      | Kinetic          |
| BUN, Serum                                  | 5.9            | 6-20 mg/dl                                                                                           | Calculated       |
| CREATININE, Serum                           | 0.74           | 0.51-0.95 mg/dl                                                                                      | Enzymatic        |