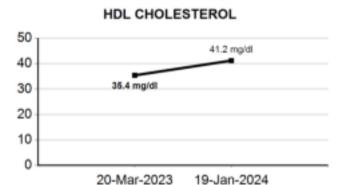

# AERFOCAMI HEALTHCARE BELOW 40 MALE/FEMALE LIPID PROFILE

| <u>PARAMETER</u>                    | <u>RESULTS</u> | BIOLOGICAL REF RANGE                                                                                                                             | <u>METHOD</u>                            |
|-------------------------------------|----------------|--------------------------------------------------------------------------------------------------------------------------------------------------|------------------------------------------|
| CHOLESTEROL, Serum                  | 191.0          | Desirable: <200 mg/dl<br>Borderline High: 200-239mg/dl<br>High: >/=240 mg/dl                                                                     | CHOD-POD                                 |
| TRIGLYCERIDES, Serum                | 125.0          | Normal: <150 mg/dl<br>Borderline-high: 150 - 199<br>mg/dl<br>High: 200 - 499 mg/dl<br>Very high:>/=500 mg/dl                                     | GPO-POD                                  |
| HDL CHOLESTEROL, Serum              | 41.2           | Desirable: >60 mg/dl<br>Borderline: 40 - 60 mg/dl<br>Low (High risk): <40 mg/dl                                                                  | Homogeneous enzymatic colorimetric assay |
| NON HDL CHOLESTEROL,<br>Serum       | 149.8          | Desirable: <130 mg/dl<br>Borderline-high:130 - 159 mg/dl<br>High:160 - 189 mg/dl<br>Very high: >/=190 mg/dl                                      | Calculated<br>l                          |
| LDL CHOLESTEROL, Serum              | 125.0          | Optimal: <100 mg/dl<br>Near Optimal: 100 - 129 mg/dl<br>Borderline High: 130 - 159<br>mg/dl<br>High: 160 - 189 mg/dl<br>Very High: >/= 190 mg/dl | Calculated                               |
| VLDL CHOLESTEROL, Serum             | 24.8           | < /= 30 mg/dl                                                                                                                                    | Calculated                               |
| CHOL / HDL CHOL RATIO,<br>Serum     | 4.6            | 0-4.5 Ratio                                                                                                                                      | Calculated                               |
| LDL CHOL / HDL CHOL RATIO,<br>Serum | 3.0            | 0-3.5 Ratio                                                                                                                                      | Calculated                               |