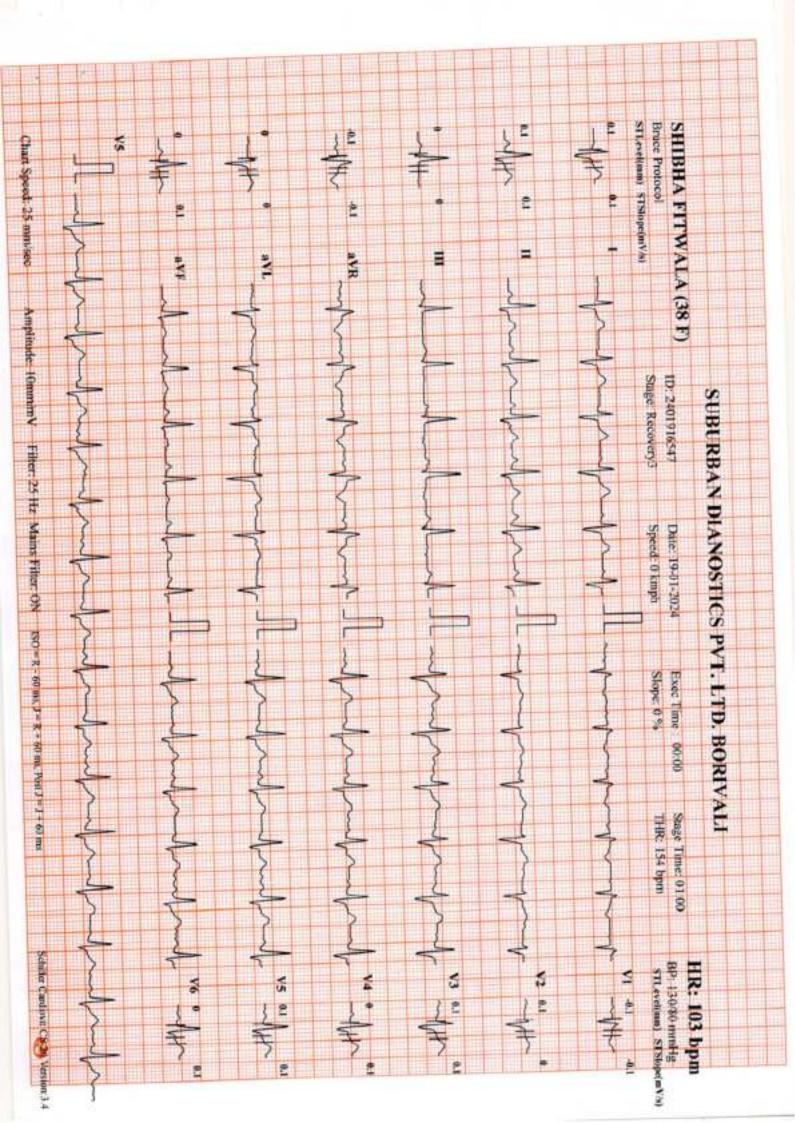

## Protocol Details:

| Stage Name       | Stage Time | METS | Speed | Grade | Heart Rate | BP<br>modifie | RPP   | Max ST Level | mV/s     |
|------------------|------------|------|-------|-------|------------|---------------|-------|--------------|----------|
| Supine           | 00:17      | 1    | 0     | 0     | 65         | 120/80        | 7800  | 0.9 10       | 1.81     |
| Standing.        | 00:10      | 1    | D     | 0     | 63         | 120/80        | 7560  | -0.811       | 1.61     |
|                  | 00:10      | 7    | 0     | 0     | 79         | 120/80        | 8760  | -0.4 (1      | 181      |
| TyperVentilation | 00:15      | 1    | 1.0   | 0     | 93         | 120(80        | 11160 | -2511        | 1 2 V2   |
| ProTest          | 03:00      | 4.7  | 2.7   | 10    | 130        | 146/80        | 18200 | -0.7 V3      | -1.710   |
| Stage: 1         | 03:00      | 7    | 4     | 12    | 153        | 340/80        | 21420 | 0.3 aVK      | 0.2 V3   |
| Stage 1          | 00:19      | 7.1  | 5.5   | 14    | 154        | 160/80        | 24640 | 4311         | 0,3 11   |
| Peak Exercise    | 01:00      |      | 0     | 0     | 129        | 160/80        | 20640 | 0.5 V2       | 0.31     |
| Recovery1        |            | -    | 0     | 0     | 106        | 140/80        | 14840 | 0.31         | 0.2 V3   |
| Recovery2        | 01:00      |      | 10    | 0     | 103        | 130/80        | 13390 | 0.11         | 0.11     |
| Recovery3        | 01:00      | 1    | N.    | 0     | 100        | 130/80        | 13000 | -9.Z aVR     | -0.2 aVR |
| Recovery4        | 00:06      | 11   | 10    |       | 1440       | 10000         | 1000  |              |          |

## Interpretation

The Patient Exercised according to Bruce Protocol for 0:06:19 achieving a work level of 7.1 METS. Resting Heart Rate, initially 65 bpm rose to a max. heart rate of 154bpm (85% of Predicted Maximum Heart Rate). Resting Blood Pressure of 120/80 mmHg, rose to a maximum Blood Pressure of 160/80 mmHg Good Effort tolerance Normal HR & BP Respone No Angina or Arrhymias No Significant ST-T Change Noted During Exercise Stress test Negative for Stress inducible ischaemia.