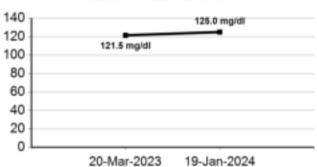

### LDL CHOLESTEROL

# AERFOCAMI HEALTHCARE BELOW 40 MALE/FEMALE LIPID PROFILE

| <u>PARAMETER</u>                    | <u>RESULTS</u> | BIOLOGICAL REF RANGE                                                                                                                             | <u>METHOD</u>                            |
|-------------------------------------|----------------|--------------------------------------------------------------------------------------------------------------------------------------------------|------------------------------------------|
| CHOLESTEROL, Serum                  | 191.0          | Desirable: <200 mg/dl<br>Borderline High: 200-239mg/dl<br>High: >/=240 mg/dl                                                                     | CHOD-POD                                 |
| TRIGLYCERIDES, Serum                | 125.0          | Normal: <150 mg/dl<br>Borderline-high: 150 - 199<br>mg/dl<br>High: 200 - 499 mg/dl<br>Very high:>/=500 mg/dl                                     | GPO-POD                                  |
| HDL CHOLESTEROL, Serum              | 41.2           | Desirable: >60 mg/dl<br>Borderline: 40 - 60 mg/dl<br>Low (High risk): <40 mg/dl                                                                  | Homogeneous enzymatic colorimetric assay |
| NON HDL CHOLESTEROL,<br>Serum       | 149.8          | Desirable: <130 mg/dl<br>Borderline-high:130 - 159 mg/dl<br>High:160 - 189 mg/dl<br>Very high: >/=190 mg/dl                                      | Calculated<br>l                          |
| LDL CHOLESTEROL, Serum              | 125.0          | Optimal: <100 mg/dl<br>Near Optimal: 100 - 129 mg/dl<br>Borderline High: 130 - 159<br>mg/dl<br>High: 160 - 189 mg/dl<br>Very High: >/= 190 mg/dl | Calculated                               |
| VLDL CHOLESTEROL, Serum             | 24.8           | < /= 30 mg/dl                                                                                                                                    | Calculated                               |
| CHOL / HDL CHOL RATIO,<br>Serum     | 4.6            | 0-4.5 Ratio                                                                                                                                      | Calculated                               |
| LDL CHOL / HDL CHOL RATIO,<br>Serum | 3.0            | 0-3.5 Ratio                                                                                                                                      | Calculated                               |