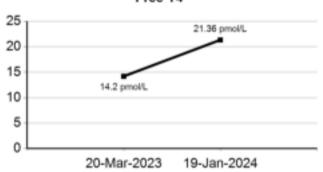

## AERFOCAMI HEALTHCARE BELOW 40 MALE/FEMALE THYROID FUNCTION TESTS

| <u>PARAMETER</u>    | <u>RESULTS</u> | BIOLOGICAL REF RANGE                                                                                            | <u>METHOD</u> |
|---------------------|----------------|-----------------------------------------------------------------------------------------------------------------|---------------|
| Free T3, Serum      | 4.8            | 3.5-6.5 pmol/L                                                                                                  | ECLIA         |
| Free T4, Serum      | 21.3           | 11.5-22.7 pmol/L<br>First Trimester:9.0-24.7<br>Second Trimester:6.4-20.59<br>Third Trimester:6.4-20.59         | ECLIA         |
| sensitiveTSH, Serum | 2.63           | 0.35-5.5 microIU/ml<br>First Trimester:0.1-2.5<br>Second Trimester:0.2-3.0<br>Third Trimester:0.3-3.0<br>mIU/ml | ECLIA         |

Reg. Location : Borivali West (Main Centre)

Use a QR Code Scanner Application To Scan the Code

19-Jan-2024

20-Mar-2023

Free T3