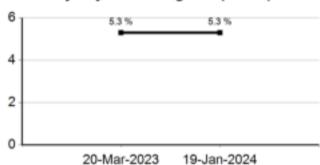

# AERFOCAMI HEALTHCARE BELOW 40 MALE/FEMALE GLYCOSYLATED HEMOGLOBIN (HbA1c)

PARAMETER RESULTS BIOLOGICAL REF RANGE METHOD

Glycosylated Hemoglobin 5.3 Non-Diabetic Level: < 5.7 % HPLC (HbA1c), EDTA WB - CC Prediabetic Level: 5.7-6.4 %