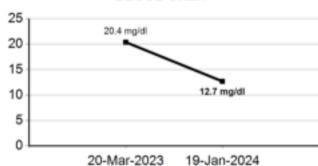

# AERFOCAMI HEALTHCARE BELOW 40 MALE/FEMALE LIPID PROFILE

| <u>PARAMETER</u>                    | <u>RESULTS</u> | BIOLOGICAL REF RANGE                                                                                                                             | <u>METHOD</u>                            |
|-------------------------------------|----------------|--------------------------------------------------------------------------------------------------------------------------------------------------|------------------------------------------|
| CHOLESTEROL, Serum                  | 191.0          | Desirable: <200 mg/dl<br>Borderline High: 200-239mg/dl<br>High: >/=240 mg/dl                                                                     | CHOD-POD                                 |
| TRIGLYCERIDES, Serum                | 125.0          | Normal: <150 mg/dl<br>Borderline-high: 150 - 199<br>mg/dl<br>High: 200 - 499 mg/dl<br>Very high:>/=500 mg/dl                                     | GPO-POD                                  |
| HDL CHOLESTEROL, Serum              | 41.2           | Desirable: >60 mg/dl<br>Borderline: 40 - 60 mg/dl<br>Low (High risk): <40 mg/dl                                                                  | Homogeneous enzymatic colorimetric assay |
| NON HDL CHOLESTEROL,<br>Serum       | 149.8          | Desirable: <130 mg/dl<br>Borderline-high:130 - 159 mg/dl<br>High:160 - 189 mg/dl<br>Very high: >/=190 mg/dl                                      | Calculated<br>l                          |
| LDL CHOLESTEROL, Serum              | 125.0          | Optimal: <100 mg/dl<br>Near Optimal: 100 - 129 mg/dl<br>Borderline High: 130 - 159<br>mg/dl<br>High: 160 - 189 mg/dl<br>Very High: >/= 190 mg/dl | Calculated                               |
| VLDL CHOLESTEROL, Serum             | 24.8           | < /= 30 mg/dl                                                                                                                                    | Calculated                               |
| CHOL / HDL CHOL RATIO,<br>Serum     | 4.6            | 0-4.5 Ratio                                                                                                                                      | Calculated                               |
| LDL CHOL / HDL CHOL RATIO,<br>Serum | 3.0            | 0-3.5 Ratio                                                                                                                                      | Calculated                               |