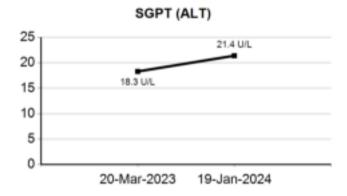

## AERFOCAMI HEALTHCARE BELOW 40 MALE/FEMALE

| <u>PARAMETER</u>                            | <u>RESULTS</u> | BIOLOGICAL REF RANGE                                                                                 | METHOD           |
|---------------------------------------------|----------------|------------------------------------------------------------------------------------------------------|------------------|
| GLUCOSE (SUGAR) FASTING,<br>Fluoride Plasma | 82.8           | Non-Diabetic: < 100 mg/dl<br>Impaired Fasting Glucose:<br>100-125 mg/dl<br>Diabetic: >/= 126 mg/dl   | Hexokinase       |
| GLUCOSE (SUGAR) PP, Fluoride<br>Plasma PP/R | 107.1          | Non-Diabetic: < 140 mg/dl<br>Impaired Glucose Tolerance:<br>140-199 mg/dl<br>Diabetic: >/= 200 mg/dl | Hexokinase       |
| BILIRUBIN (TOTAL), Serum                    | 0.45           | 0.1-1.2 mg/dl                                                                                        | Colorimetric     |
| BILIRUBIN (DIRECT), Serum                   | 0.22           | 0-0.3 mg/dl                                                                                          | Diazo            |
| BILIRUBIN (INDIRECT), Serum                 | 0.23           | 0.1-1.0 mg/dl                                                                                        | Calculated       |
| TOTAL PROTEINS, Serum                       | 7.2            | 6.4-8.3 g/dL                                                                                         | Biuret           |
| ALBUMIN, Serum                              | 4.2            | 3.5-5.2 g/dL                                                                                         | BCG              |
| GLOBULIN, Serum                             | 3              | 2.3-3.5 g/dL                                                                                         | Calculated       |
| A/G RATIO, Serum                            | 1.4            | 1 - 2                                                                                                | Calculated       |
| SGOT (AST), Serum                           | 17.4           | 5-32 U/L                                                                                             | NADH (w/o P-5-P) |
| SGPT (ALT), Serum                           | 21.4           | 5-33 U/L                                                                                             | NADH (w/o P-5-P) |
| GAMMA GT, Serum                             | 12.5           | 3-40 U/L                                                                                             | Enzymatic        |
| ALKALINE PHOSPHATASE,<br>Serum              | 102.0          | 35-105 U/L                                                                                           | Colorimetric     |
| BLOOD UREA, Serum                           | 12.7           | 12.8-42.8 mg/dl                                                                                      | Kinetic          |
| BUN, Serum                                  | 5.9            | 6-20 mg/dl                                                                                           | Calculated       |
| CREATININE, Serum                           | 0.74           | 0.51-0.95 mg/dl                                                                                      | Enzymatic        |