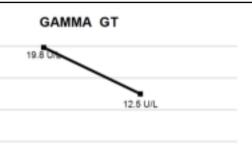

## AERFOCAMI HEALTHCARE BELOW 40 MALE/FEMALE

| <u>PARAMETER</u>                            | <u>RESULTS</u> | BIOLOGICAL REF RANGE                                                                                 | METHOD           |
|---------------------------------------------|----------------|------------------------------------------------------------------------------------------------------|------------------|
| GLUCOSE (SUGAR) FASTING,<br>Fluoride Plasma | 82.8           | Non-Diabetic: < 100 mg/dl<br>Impaired Fasting Glucose:<br>100-125 mg/dl<br>Diabetic: >/= 126 mg/dl   | Hexokinase       |
| GLUCOSE (SUGAR) PP, Fluoride<br>Plasma PP/R | 107.1          | Non-Diabetic: < 140 mg/dl<br>Impaired Glucose Tolerance:<br>140-199 mg/dl<br>Diabetic: >/= 200 mg/dl | Hexokinase       |
| BILIRUBIN (TOTAL), Serum                    | 0.45           | 0.1-1.2 mg/dl                                                                                        | Colorimetric     |
| BILIRUBIN (DIRECT), Serum                   | 0.22           | 0-0.3 mg/dl                                                                                          | Diazo            |
| BILIRUBIN (INDIRECT), Serum                 | 0.23           | 0.1-1.0 mg/dl                                                                                        | Calculated       |
| TOTAL PROTEINS, Serum                       | 7.2            | 6.4-8.3 g/dL                                                                                         | Biuret           |
| ALBUMIN, Serum                              | 4.2            | 3.5-5.2 g/dL                                                                                         | BCG              |
| GLOBULIN, Serum                             | 3              | 2.3-3.5 g/dL                                                                                         | Calculated       |
| A/G RATIO, Serum                            | 1.4            | 1 - 2                                                                                                | Calculated       |
| SGOT (AST), Serum                           | 17.4           | 5-32 U/L                                                                                             | NADH (w/o P-5-P) |
| SGPT (ALT), Serum                           | 21.4           | 5-33 U/L                                                                                             | NADH (w/o P-5-P) |
| GAMMA GT, Serum                             | 12.5           | 3-40 U/L                                                                                             | Enzymatic        |
| ALKALINE PHOSPHATASE,<br>Serum              | 102.0          | 35-105 U/L                                                                                           | Colorimetric     |
| BLOOD UREA, Serum                           | 12.7           | 12.8-42.8 mg/dl                                                                                      | Kinetic          |
| BUN, Serum                                  | 5.9            | 6-20 mg/dl                                                                                           | Calculated       |
| CREATININE, Serum                           | 0.74           | 0.51-0.95 mg/dl                                                                                      | Enzymatic        |