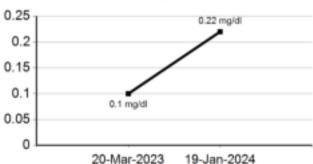

## AERFOCAMI HEALTHCARE BELOW 40 MALE/FEMALE

| <u>PARAMETER</u>                            | <u>RESULTS</u> | BIOLOGICAL REF RANGE                                                                                 | METHOD           |
|---------------------------------------------|----------------|------------------------------------------------------------------------------------------------------|------------------|
| GLUCOSE (SUGAR) FASTING,<br>Fluoride Plasma | 82.8           | Non-Diabetic: < 100 mg/dl<br>Impaired Fasting Glucose:<br>100-125 mg/dl<br>Diabetic: >/= 126 mg/dl   | Hexokinase       |
| GLUCOSE (SUGAR) PP, Fluoride<br>Plasma PP/R | 107.1          | Non-Diabetic: < 140 mg/dl<br>Impaired Glucose Tolerance:<br>140-199 mg/dl<br>Diabetic: >/= 200 mg/dl | Hexokinase       |
| BILIRUBIN (TOTAL), Serum                    | 0.45           | 0.1-1.2 mg/dl                                                                                        | Colorimetric     |
| BILIRUBIN (DIRECT), Serum                   | 0.22           | 0-0.3 mg/dl                                                                                          | Diazo            |
| BILIRUBIN (INDIRECT), Serum                 | 0.23           | 0.1-1.0 mg/dl                                                                                        | Calculated       |
| TOTAL PROTEINS, Serum                       | 7.2            | 6.4-8.3 g/dL                                                                                         | Biuret           |
| ALBUMIN, Serum                              | 4.2            | 3.5-5.2 g/dL                                                                                         | BCG              |
| GLOBULIN, Serum                             | 3              | 2.3-3.5 g/dL                                                                                         | Calculated       |
| A/G RATIO, Serum                            | 1.4            | 1 - 2                                                                                                | Calculated       |
| SGOT (AST), Serum                           | 17.4           | 5-32 U/L                                                                                             | NADH (w/o P-5-P) |
| SGPT (ALT), Serum                           | 21.4           | 5-33 U/L                                                                                             | NADH (w/o P-5-P) |
| GAMMA GT, Serum                             | 12.5           | 3-40 U/L                                                                                             | Enzymatic        |
| ALKALINE PHOSPHATASE,<br>Serum              | 102.0          | 35-105 U/L                                                                                           | Colorimetric     |
| BLOOD UREA, Serum                           | 12.7           | 12.8-42.8 mg/dl                                                                                      | Kinetic          |
| BUN, Serum                                  | 5.9            | 6-20 mg/dl                                                                                           | Calculated       |
| CREATININE, Serum                           | 0.74           | 0.51-0.95 mg/dl                                                                                      | Enzymatic        |

## BILIRUBIN (DIRECT)