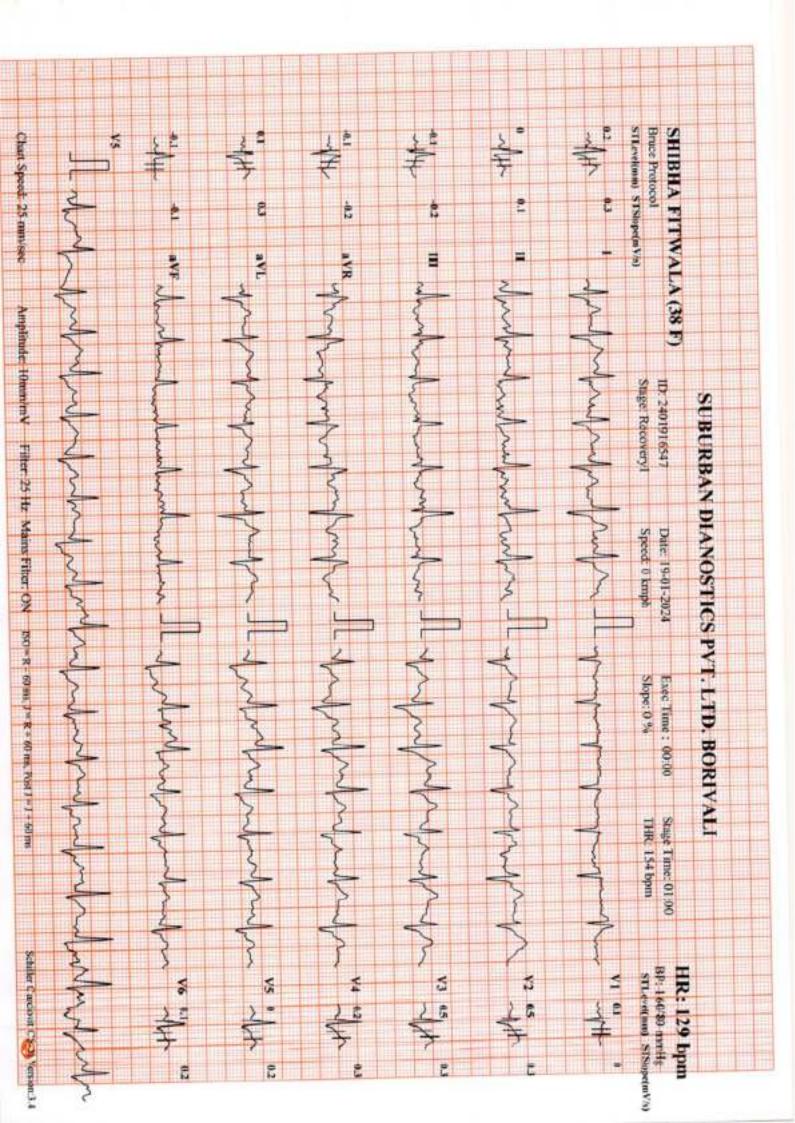

## Protocol Details:

| Stage Name       | Stage Time | METS | Speed | Grade | Heart Rate | BP<br>modifie | RPP   | Max ST Level | mV/s     |
|------------------|------------|------|-------|-------|------------|---------------|-------|--------------|----------|
| Supine           | 00:17      | 1    | 0     | 0     | 65         | 120/80        | 7800  | 0.9 10       | 1.81     |
| Standing.        | 00:10      | 1    | D     | 0     | 63         | 120/80        | 7560  | -0.811       | 1.61     |
|                  | 00:10      | 7    | 0     | 0     | 79         | 120/80        | 8760  | -0.4 (1      | 181      |
| TyperVentilation | 00:15      | 1    | 1.0   | 0     | 93         | 120(80        | 11160 | -2511        | 1 2 V2   |
| ProTest          | 03:00      | 4.7  | 2.7   | 10    | 130        | 146/80        | 18200 | -0.7 V3      | -1.710   |
| Stage: 1         | 03:00      | 7    | 4     | 12    | 153        | 340/80        | 21420 | 0.3 aVK      | 0.2 V3   |
| Stage 1          | 00:19      | 7.1  | 5.5   | 14    | 154        | 160/80        | 24640 | 4311         | 0,3 11   |
| Peak Exercise    | 01:00      |      | 0     | 0     | 129        | 160/80        | 20640 | 0.5 V2       | 0.31     |
| Recovery1        |            | -    | 0     | 0     | 106        | 140/80        | 14840 | 0.31         | 0.2 V3   |
| Recovery2        | 01:00      |      | 10    | 0     | 103        | 130/80        | 13390 | 0.11         | 0.11     |
| Recovery3        | 01:00      | 1    | N.    | 0     | 100        | 130/80        | 13000 | -9.Z aVR     | -0.2 aVR |
| Recovery4        | 00:06      | 11   | 10    |       | 1440       | 10000         | 1000  |              |          |

## Interpretation

The Patient Exercised according to Bruce Protocol for 0:06:19 achieving a work level of 7.1 METS. Resting Heart Rate, initially 65 bpm rose to a max. heart rate of 154bpm (85% of Predicted Maximum Heart Rate). Resting Blood Pressure of 120/80 mmHg, rose to a maximum Blood Pressure of 160/80 mmHg Good Effort tolerance Normal HR & BP Respone No Angina or Arrhymias No Significant ST-T Change Noted During Exercise Stress test Negative for Stress inducible ischaemia.