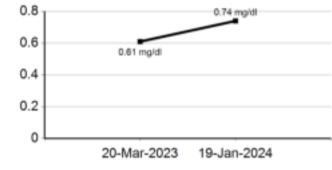

#### CREATININE

## AERFOCAMI HEALTHCARE BELOW 40 MALE/FEMALE

| <u>PARAMETER</u>                            | <u>RESULTS</u> | BIOLOGICAL REF RANGE                                                                                 | METHOD           |
|---------------------------------------------|----------------|------------------------------------------------------------------------------------------------------|------------------|
| GLUCOSE (SUGAR) FASTING,<br>Fluoride Plasma | 82.8           | Non-Diabetic: < 100 mg/dl<br>Impaired Fasting Glucose:<br>100-125 mg/dl<br>Diabetic: >/= 126 mg/dl   | Hexokinase       |
| GLUCOSE (SUGAR) PP, Fluoride<br>Plasma PP/R | 107.1          | Non-Diabetic: < 140 mg/dl<br>Impaired Glucose Tolerance:<br>140-199 mg/dl<br>Diabetic: >/= 200 mg/dl | Hexokinase       |
| BILIRUBIN (TOTAL), Serum                    | 0.45           | 0.1-1.2 mg/dl                                                                                        | Colorimetric     |
| BILIRUBIN (DIRECT), Serum                   | 0.22           | 0-0.3 mg/dl                                                                                          | Diazo            |
| BILIRUBIN (INDIRECT), Serum                 | 0.23           | 0.1-1.0 mg/dl                                                                                        | Calculated       |
| TOTAL PROTEINS, Serum                       | 7.2            | 6.4-8.3 g/dL                                                                                         | Biuret           |
| ALBUMIN, Serum                              | 4.2            | 3.5-5.2 g/dL                                                                                         | BCG              |
| GLOBULIN, Serum                             | 3              | 2.3-3.5 g/dL                                                                                         | Calculated       |
| A/G RATIO, Serum                            | 1.4            | 1 - 2                                                                                                | Calculated       |
| SGOT (AST), Serum                           | 17.4           | 5-32 U/L                                                                                             | NADH (w/o P-5-P) |
| SGPT (ALT), Serum                           | 21.4           | 5-33 U/L                                                                                             | NADH (w/o P-5-P) |
| GAMMA GT, Serum                             | 12.5           | 3-40 U/L                                                                                             | Enzymatic        |
| ALKALINE PHOSPHATASE,<br>Serum              | 102.0          | 35-105 U/L                                                                                           | Colorimetric     |
| BLOOD UREA, Serum                           | 12.7           | 12.8-42.8 mg/dl                                                                                      | Kinetic          |
| BUN, Serum                                  | 5.9            | 6-20 mg/dl                                                                                           | Calculated       |
| CREATININE, Serum                           | 0.74           | 0.51-0.95 mg/dl                                                                                      | Enzymatic        |