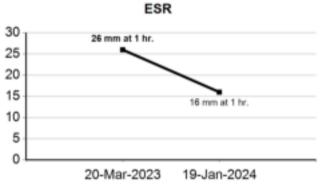

WBC MORPHOLOGY

PLATELET MORPHOLOGY

COMMENT

Specimen: EDTA Whole Blood

ESR, EDTA WB-ESR 16 2-20 mm at 1 hr. Sedimentation

Clinical Significance: The erythrocyte sedimentation rate (ESR), also called a sedimentation rate is the rate red blood cells sediment in a period of time.