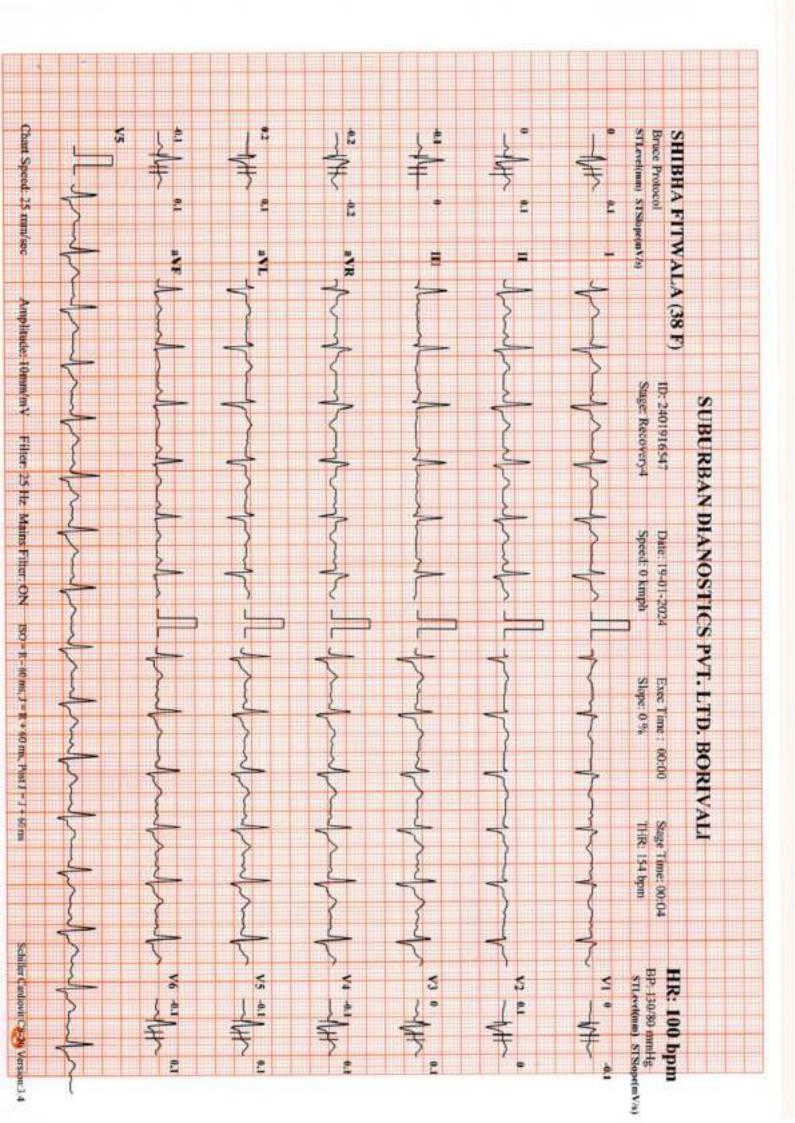

## Protocol Details:

| Stage Name       | Stage Time | METS | Speed | Grade | Heart Rate | BP<br>modifie | RPP   | Max ST Level | mV/s     |
|------------------|------------|------|-------|-------|------------|---------------|-------|--------------|----------|
| Supine           | 00:17      | 1    | 0     | 0     | 65         | 120/80        | 7800  | 0.9 10       | 1.81     |
| Standing.        | 00:10      | 1    | D     | 0     | 63         | 120/80        | 7560  | -0.811       | 1.61     |
|                  | 00:10      | 7    | 0     | 0     | 79         | 120/80        | 8760  | -0.4 (1      | 181      |
| TyperVentilation | 00:15      | 1    | 1.0   | 0     | 93         | 120(80        | 11160 | -2511        | 1 2 V2   |
| ProTest          | 03:00      | 4.7  | 2.7   | 10    | 130        | 146/80        | 18200 | -0.7 V3      | -1.710   |
| Stage: 1         | 03:00      | 7    | 4     | 12    | 153        | 340/80        | 21420 | 0.3 aVK      | 0.2 V3   |
| Stage 1          | 00:19      | 7.1  | 5.5   | 14    | 154        | 160/80        | 24640 | 4311         | 0,3 11   |
| Peak Exercise    | 01:00      |      | 0     | 0     | 129        | 160/80        | 20640 | 0.5 V2       | 0.31     |
| Recovery1        |            | -    | 0     | 0     | 106        | 140/80        | 14840 | 0.31         | 0.2 V3   |
| Recovery2        | 01:00      |      | 10    | 0     | 103        | 130/80        | 13390 | 0.11         | 0.11     |
| Recovery3        | 01:00      | 1    | N.    | 0     | 100        | 130/80        | 13000 | -9.Z aVR     | -0.2 aVR |
| Recovery4        | 00:06      | 11   | 10    |       | 1440       | 10000         | 1000  |              |          |

## Interpretation

The Patient Exercised according to Bruce Protocol for 0:06:19 achieving a work level of 7.1 METS. Resting Heart Rate, initially 65 bpm rose to a max. heart rate of 154bpm (85% of Predicted Maximum Heart Rate). Resting Blood Pressure of 120/80 mmHg, rose to a maximum Blood Pressure of 160/80 mmHg Good Effort tolerance Normal HR & BP Respone No Angina or Arrhymias No Significant ST-T Change Noted During Exercise Stress test Negative for Stress inducible ischaemia.