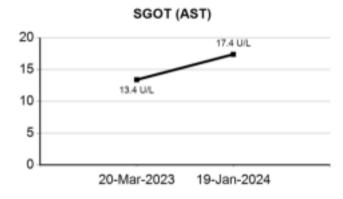

## AERFOCAMI HEALTHCARE BELOW 40 MALE/FEMALE

| <u>PARAMETER</u>                            | <u>RESULTS</u> | BIOLOGICAL REF RANGE                                                                                 | METHOD           |
|---------------------------------------------|----------------|------------------------------------------------------------------------------------------------------|------------------|
| GLUCOSE (SUGAR) FASTING,<br>Fluoride Plasma | 82.8           | Non-Diabetic: < 100 mg/dl<br>Impaired Fasting Glucose:<br>100-125 mg/dl<br>Diabetic: >/= 126 mg/dl   | Hexokinase       |
| GLUCOSE (SUGAR) PP, Fluoride<br>Plasma PP/R | 107.1          | Non-Diabetic: < 140 mg/dl<br>Impaired Glucose Tolerance:<br>140-199 mg/dl<br>Diabetic: >/= 200 mg/dl | Hexokinase       |
| BILIRUBIN (TOTAL), Serum                    | 0.45           | 0.1-1.2 mg/dl                                                                                        | Colorimetric     |
| BILIRUBIN (DIRECT), Serum                   | 0.22           | 0-0.3 mg/dl                                                                                          | Diazo            |
| BILIRUBIN (INDIRECT), Serum                 | 0.23           | 0.1-1.0 mg/dl                                                                                        | Calculated       |
| TOTAL PROTEINS, Serum                       | 7.2            | 6.4-8.3 g/dL                                                                                         | Biuret           |
| ALBUMIN, Serum                              | 4.2            | 3.5-5.2 g/dL                                                                                         | BCG              |
| GLOBULIN, Serum                             | 3              | 2.3-3.5 g/dL                                                                                         | Calculated       |
| A/G RATIO, Serum                            | 1.4            | 1 - 2                                                                                                | Calculated       |
| SGOT (AST), Serum                           | 17.4           | 5-32 U/L                                                                                             | NADH (w/o P-5-P) |
| SGPT (ALT), Serum                           | 21.4           | 5-33 U/L                                                                                             | NADH (w/o P-5-P) |
| GAMMA GT, Serum                             | 12.5           | 3-40 U/L                                                                                             | Enzymatic        |
| ALKALINE PHOSPHATASE,<br>Serum              | 102.0          | 35-105 U/L                                                                                           | Colorimetric     |
| BLOOD UREA, Serum                           | 12.7           | 12.8-42.8 mg/dl                                                                                      | Kinetic          |
| BUN, Serum                                  | 5.9            | 6-20 mg/dl                                                                                           | Calculated       |
| CREATININE, Serum                           | 0.74           | 0.51-0.95 mg/dl                                                                                      | Enzymatic        |