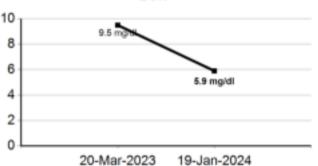

#### BUN

## AERFOCAMI HEALTHCARE BELOW 40 MALE/FEMALE

| <u>PARAMETER</u>                            | <u>RESULTS</u> | BIOLOGICAL REF RANGE                                                                                 | METHOD           |
|---------------------------------------------|----------------|------------------------------------------------------------------------------------------------------|------------------|
| GLUCOSE (SUGAR) FASTING,<br>Fluoride Plasma | 82.8           | Non-Diabetic: < 100 mg/dl<br>Impaired Fasting Glucose:<br>100-125 mg/dl<br>Diabetic: >/= 126 mg/dl   | Hexokinase       |
| GLUCOSE (SUGAR) PP, Fluoride<br>Plasma PP/R | 107.1          | Non-Diabetic: < 140 mg/dl<br>Impaired Glucose Tolerance:<br>140-199 mg/dl<br>Diabetic: >/= 200 mg/dl | Hexokinase       |
| BILIRUBIN (TOTAL), Serum                    | 0.45           | 0.1-1.2 mg/dl                                                                                        | Colorimetric     |
| BILIRUBIN (DIRECT), Serum                   | 0.22           | 0-0.3 mg/dl                                                                                          | Diazo            |
| BILIRUBIN (INDIRECT), Serum                 | 0.23           | 0.1-1.0 mg/dl                                                                                        | Calculated       |
| TOTAL PROTEINS, Serum                       | 7.2            | 6.4-8.3 g/dL                                                                                         | Biuret           |
| ALBUMIN, Serum                              | 4.2            | 3.5-5.2 g/dL                                                                                         | BCG              |
| GLOBULIN, Serum                             | 3              | 2.3-3.5 g/dL                                                                                         | Calculated       |
| A/G RATIO, Serum                            | 1.4            | 1 - 2                                                                                                | Calculated       |
| SGOT (AST), Serum                           | 17.4           | 5-32 U/L                                                                                             | NADH (w/o P-5-P) |
| SGPT (ALT), Serum                           | 21.4           | 5-33 U/L                                                                                             | NADH (w/o P-5-P) |
| GAMMA GT, Serum                             | 12.5           | 3-40 U/L                                                                                             | Enzymatic        |
| ALKALINE PHOSPHATASE,<br>Serum              | 102.0          | 35-105 U/L                                                                                           | Colorimetric     |
| BLOOD UREA, Serum                           | 12.7           | 12.8-42.8 mg/dl                                                                                      | Kinetic          |
| BUN, Serum                                  | 5.9            | 6-20 mg/dl                                                                                           | Calculated       |
| CREATININE, Serum                           | 0.74           | 0.51-0.95 mg/dl                                                                                      | Enzymatic        |