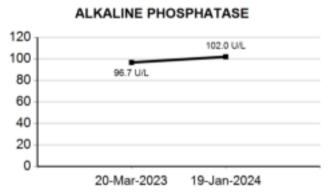

## AERFOCAMI HEALTHCARE BELOW 40 MALE/FEMALE

| <u>PARAMETER</u>                            | <u>RESULTS</u> | BIOLOGICAL REF RANGE                                                                                 | METHOD           |
|---------------------------------------------|----------------|------------------------------------------------------------------------------------------------------|------------------|
| GLUCOSE (SUGAR) FASTING,<br>Fluoride Plasma | 82.8           | Non-Diabetic: < 100 mg/dl<br>Impaired Fasting Glucose:<br>100-125 mg/dl<br>Diabetic: >/= 126 mg/dl   | Hexokinase       |
| GLUCOSE (SUGAR) PP, Fluoride<br>Plasma PP/R | 107.1          | Non-Diabetic: < 140 mg/dl<br>Impaired Glucose Tolerance:<br>140-199 mg/dl<br>Diabetic: >/= 200 mg/dl | Hexokinase       |
| BILIRUBIN (TOTAL), Serum                    | 0.45           | 0.1-1.2 mg/dl                                                                                        | Colorimetric     |
| BILIRUBIN (DIRECT), Serum                   | 0.22           | 0-0.3 mg/dl                                                                                          | Diazo            |
| BILIRUBIN (INDIRECT), Serum                 | 0.23           | 0.1-1.0 mg/dl                                                                                        | Calculated       |
| TOTAL PROTEINS, Serum                       | 7.2            | 6.4-8.3 g/dL                                                                                         | Biuret           |
| ALBUMIN, Serum                              | 4.2            | 3.5-5.2 g/dL                                                                                         | BCG              |
| GLOBULIN, Serum                             | 3              | 2.3-3.5 g/dL                                                                                         | Calculated       |
| A/G RATIO, Serum                            | 1.4            | 1 - 2                                                                                                | Calculated       |
| SGOT (AST), Serum                           | 17.4           | 5-32 U/L                                                                                             | NADH (w/o P-5-P) |
| SGPT (ALT), Serum                           | 21.4           | 5-33 U/L                                                                                             | NADH (w/o P-5-P) |
| GAMMA GT, Serum                             | 12.5           | 3-40 U/L                                                                                             | Enzymatic        |
| ALKALINE PHOSPHATASE,<br>Serum              | 102.0          | 35-105 U/L                                                                                           | Colorimetric     |
| BLOOD UREA, Serum                           | 12.7           | 12.8-42.8 mg/dl                                                                                      | Kinetic          |
| BUN, Serum                                  | 5.9            | 6-20 mg/dl                                                                                           | Calculated       |
| CREATININE, Serum                           | 0.74           | 0.51-0.95 mg/dl                                                                                      | Enzymatic        |