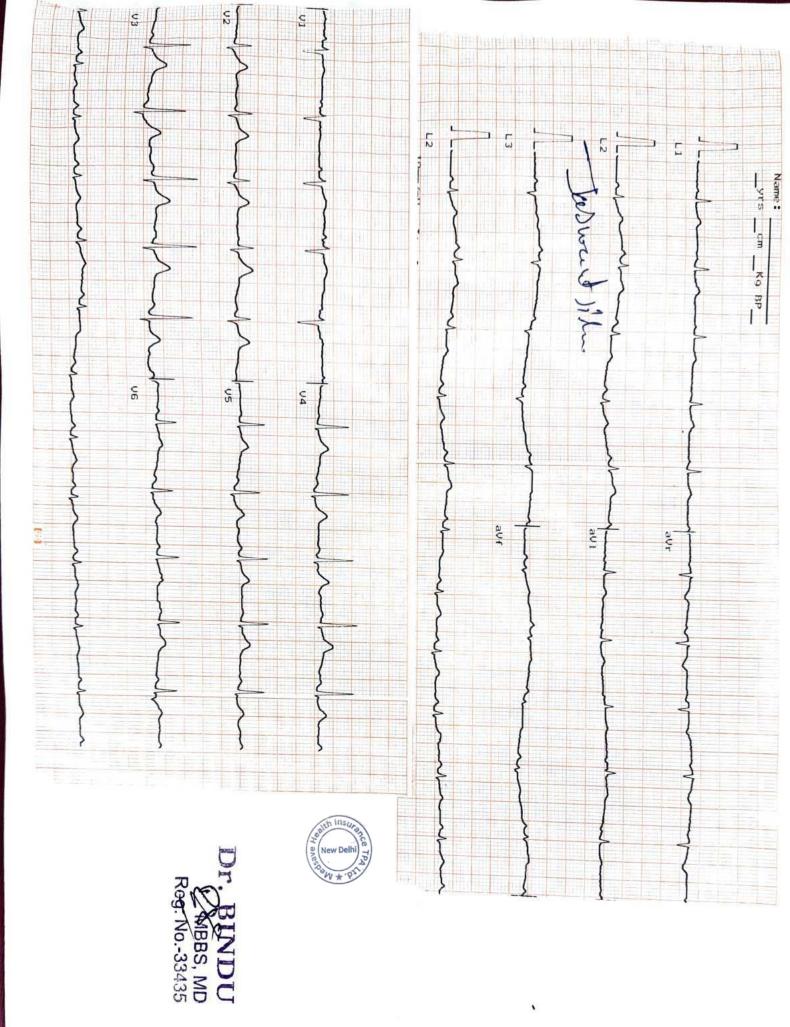

## ELECTROCARDIOGRAM

Introduced by: (name & signature)

| Full Name                | e of Life to be assured: MR TASCOANT STAGH.                                                                                                                                                                                                                                                                                                                                                                                                                                                                                                                                                                                                                                                                                                                                                                                                                                                                                                                                                                                                                                                                                                                                                                                                                                                                                                                                                                                                                                                                                                                                                                                                                                                                                                                                                                                                                                                                                                                                                                                                                                                                                    |  |  |  |  |
|--------------------------|--------------------------------------------------------------------------------------------------------------------------------------------------------------------------------------------------------------------------------------------------------------------------------------------------------------------------------------------------------------------------------------------------------------------------------------------------------------------------------------------------------------------------------------------------------------------------------------------------------------------------------------------------------------------------------------------------------------------------------------------------------------------------------------------------------------------------------------------------------------------------------------------------------------------------------------------------------------------------------------------------------------------------------------------------------------------------------------------------------------------------------------------------------------------------------------------------------------------------------------------------------------------------------------------------------------------------------------------------------------------------------------------------------------------------------------------------------------------------------------------------------------------------------------------------------------------------------------------------------------------------------------------------------------------------------------------------------------------------------------------------------------------------------------------------------------------------------------------------------------------------------------------------------------------------------------------------------------------------------------------------------------------------------------------------------------------------------------------------------------------------------|--|--|--|--|
| Age/Sex                  | : 52/M                                                                                                                                                                                                                                                                                                                                                                                                                                                                                                                                                                                                                                                                                                                                                                                                                                                                                                                                                                                                                                                                                                                                                                                                                                                                                                                                                                                                                                                                                                                                                                                                                                                                                                                                                                                                                                                                                                                                                                                                                                                                                                                         |  |  |  |  |
| Instruction              | ns to the Cardiologist:                                                                                                                                                                                                                                                                                                                                                                                                                                                                                                                                                                                                                                                                                                                                                                                                                                                                                                                                                                                                                                                                                                                                                                                                                                                                                                                                                                                                                                                                                                                                                                                                                                                                                                                                                                                                                                                                                                                                                                                                                                                                                                        |  |  |  |  |
| i.<br>ii.<br>iii.<br>iv. | Please satisfy yourself about the identity of the examiners to guard against impersonation  The examinee and the person introducing him must sign in your presence. Do not use the form signed in advance. Also obtain signatures on ECG tracings. The base line must be steady. The tracing must be pasted on a folder. Rest ECG should be 12 leads along with Standardization slip, each lead with minimum of 3 complexes, long lead II. If L-III and AVF shows deep Q or T wave change, they should be recorded additionally in deep inspiration. If V1 shows a tall R-Wave, additional lead V4R be recorded.                                                                                                                                                                                                                                                                                                                                                                                                                                                                                                                                                                                                                                                                                                                                                                                                                                                                                                                                                                                                                                                                                                                                                                                                                                                                                                                                                                                                                                                                                                               |  |  |  |  |
|                          | DECLARATION                                                                                                                                                                                                                                                                                                                                                                                                                                                                                                                                                                                                                                                                                                                                                                                                                                                                                                                                                                                                                                                                                                                                                                                                                                                                                                                                                                                                                                                                                                                                                                                                                                                                                                                                                                                                                                                                                                                                                                                                                                                                                                                    |  |  |  |  |
| questions.               | declare that the foregoing answers are given by me after fully understanding the They are true and complete and no information has been withheld. I do agree will form part of the proposal dated given by me to LIC of India.                                                                                                                                                                                                                                                                                                                                                                                                                                                                                                                                                                                                                                                                                                                                                                                                                                                                                                                                                                                                                                                                                                                                                                                                                                                                                                                                                                                                                                                                                                                                                                                                                                                                                                                                                                                                                                                                                                 |  |  |  |  |
| Witness                  | Signature or Thumb Impression of L.A.                                                                                                                                                                                                                                                                                                                                                                                                                                                                                                                                                                                                                                                                                                                                                                                                                                                                                                                                                                                                                                                                                                                                                                                                                                                                                                                                                                                                                                                                                                                                                                                                                                                                                                                                                                                                                                                                                                                                                                                                                                                                                          |  |  |  |  |
|                          | ardiologist is requested to explain following questions to L.A. and to note the swers thereof.                                                                                                                                                                                                                                                                                                                                                                                                                                                                                                                                                                                                                                                                                                                                                                                                                                                                                                                                                                                                                                                                                                                                                                                                                                                                                                                                                                                                                                                                                                                                                                                                                                                                                                                                                                                                                                                                                                                                                                                                                                 |  |  |  |  |
| i.                       | Have you ever had chest pain, palpitation, breathlessness at rest or exertion?                                                                                                                                                                                                                                                                                                                                                                                                                                                                                                                                                                                                                                                                                                                                                                                                                                                                                                                                                                                                                                                                                                                                                                                                                                                                                                                                                                                                                                                                                                                                                                                                                                                                                                                                                                                                                                                                                                                                                                                                                                                 |  |  |  |  |
| ii.                      | the contract of the contract o |  |  |  |  |
| iii.                     | Have you ever had Chest X- Ray, ECG, Blood Sugar, Cholesterol or any other test done? Y/N                                                                                                                                                                                                                                                                                                                                                                                                                                                                                                                                                                                                                                                                                                                                                                                                                                                                                                                                                                                                                                                                                                                                                                                                                                                                                                                                                                                                                                                                                                                                                                                                                                                                                                                                                                                                                                                                                                                                                                                                                                      |  |  |  |  |
|                          | wer/s to any/all above questions is 'Yes', submit all relevant papers with this                                                                                                                                                                                                                                                                                                                                                                                                                                                                                                                                                                                                                                                                                                                                                                                                                                                                                                                                                                                                                                                                                                                                                                                                                                                                                                                                                                                                                                                                                                                                                                                                                                                                                                                                                                                                                                                                                                                                                                                                                                                |  |  |  |  |
| form.  Dated at          | on the day of 9 oct 2024 Reg. No33435 Signature of the Cardiologist                                                                                                                                                                                                                                                                                                                                                                                                                                                                                                                                                                                                                                                                                                                                                                                                                                                                                                                                                                                                                                                                                                                                                                                                                                                                                                                                                                                                                                                                                                                                                                                                                                                                                                                                                                                                                                                                                                                                                                                                                                                            |  |  |  |  |
| Signature                | of L.A. Name & Address                                                                                                                                                                                                                                                                                                                                                                                                                                                                                                                                                                                                                                                                                                                                                                                                                                                                                                                                                                                                                                                                                                                                                                                                                                                                                                                                                                                                                                                                                                                                                                                                                                                                                                                                                                                                                                                                                                                                                                                                                                                                                                         |  |  |  |  |
| Jus                      | Qualification Code No.                                                                                                                                                                                                                                                                                                                                                                                                                                                                                                                                                                                                                                                                                                                                                                                                                                                                                                                                                                                                                                                                                                                                                                                                                                                                                                                                                                                                                                                                                                                                                                                                                                                                                                                                                                                                                                                                                                                                                                                                                                                                                                         |  |  |  |  |

# Clinical findings

(A)

| Height (Cm) | Weight (kgs) | Blood Pressure | Pulse Rate |
|-------------|--------------|----------------|------------|
| 164         | 71           | 122/80         | al         |

| (B)    | Cardiovascular System       |         |               |       |
|--------|-----------------------------|---------|---------------|-------|
|        |                             |         | A)            | www.  |
|        |                             |         |               |       |
| Rest E | ECG Report:                 |         |               | ••••• |
|        | Position                    | h .     | P Wave        |       |
|        | Standardisation Imv         | CN)     | PR.Interval   | (N)   |
|        | Mechanism                   | (M)     | QRS Complexes | N     |
|        | Voltage<br>Electrical Axis  | N       | Q-T Duration  | NO NO |
|        | Auricular Rate              | N       | S-T Segment   | N     |
|        | Ventricular Rate            | 80/M    | T -wave       | (N)   |
| İ      | Rhythm                      | 80/M    | Q-Wave        | N     |
|        | Additional findings, if any | Referen |               |       |

Conclusion: ECG- CUNIL

Dated at 1) 4/14/00 the day of 9/10/2024

Dr. BINDU MBBS, MD Reg. No.-33435

Signature of the Cardiologist
Name & Address
Qualification
Code No.

Email - elitediagnostic4@gmail.com

PROP. NO.