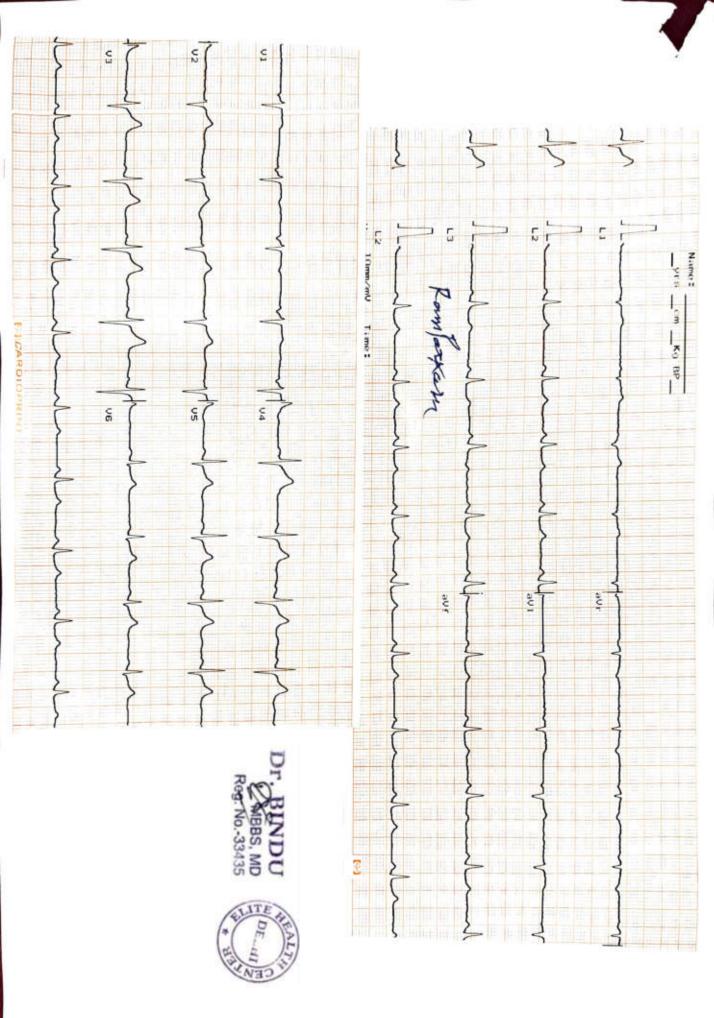

rnished complete, true and accurate information after fully understanding the same. We thank you for having taken the time to confirm the details. The information provided will be passed on to Life Insurance Corporation of India for further processing.

Signature/ Thumb impression of Life to be assured (In case of Physical Examination)

Ram Brepasse

I hereby certify that I have assessed/ examined the above life to be assured on the <a href="#29">29</a> day of <a href="#29">20</a> <a href="#29">24</a> vide Video call / Tele call/ Physical Examination personally and recorded true and correct findings to the aforesaid questions as ascertained from the life to be assured.

Place: DELHT Date: 29/10/2024 Signature of Medical Examiner Name & Code No: Stamp:

Dr. BINDU MBBS, MD Reg. No.-33435







Email - elitediagnostic4@gmail.com

PROP. NO.

5455

S. NO.

110290

NAME

MR. RAM PRAKASH SHARMA

AGE/SEX - 52/M

REF. BY

LIC

Date

OCTOBER, 29, 2024

### HAEMATOLOGY

| Test       | Result | Units | Normal Range |
|------------|--------|-------|--------------|
| Hemoglobin | 13.80  | gm/dl | 12-18        |

## BIOCHEMISTRY

| Test                 | Result | Units | Normal Range |
|----------------------|--------|-------|--------------|
| Blood Sugar Fasting  | 102.11 | mg/dl | 70-115       |
| Total Lipids         | 507.8  | mg/dl | 400-700      |
| S.Triglycerides      | 142.6  | mg/dl | 70-150       |
| S. Cholesterol       | 172.6  | mg/dl | 130-250      |
| H.D.L. Cholesterol   | 42.0   | mg/dl | 35-90        |
| L.D.L. Cholesterol   | 102.1  | mg/dl | 0-160        |
| V.L.D.L.