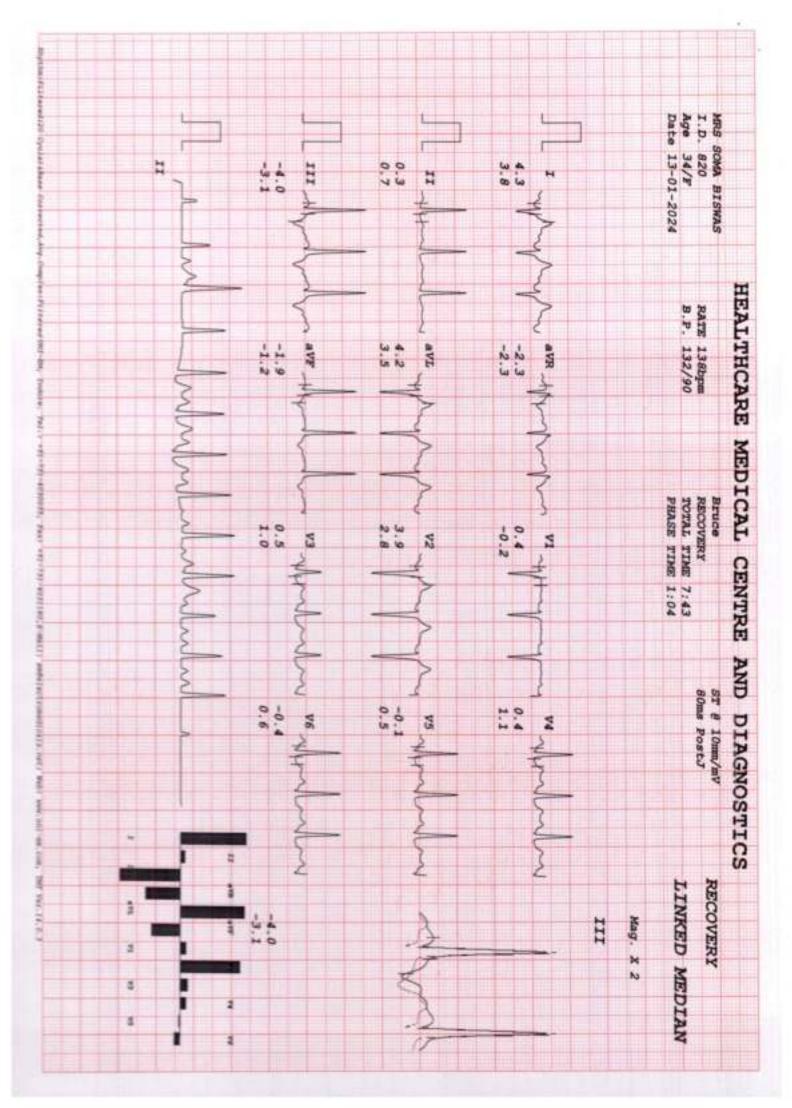

- . COMPU. PATHOLOGY . ALLERGY TESTING
- DIGITAL WHOLE BODY X-RAYS
- DIGITAL 3D SONOGRAPHY
- DIGITAL WHOLE BODY COLOUR DOPPLER
- DIGITAL 2-D ECHO WITH COLOUR DOPPLER
- . E.C.G. . LUNG FUNCTION TEST
- MAMMOGRAPHY & BONE MINERAL DENSITOMETRY
- COMPUTERISED STRESS TEST
- DENTAL
- ADVANCED DENTISTRY
- PHYSIOTHERAPY
- AUDIOMETRY & SPEECH THERAPY