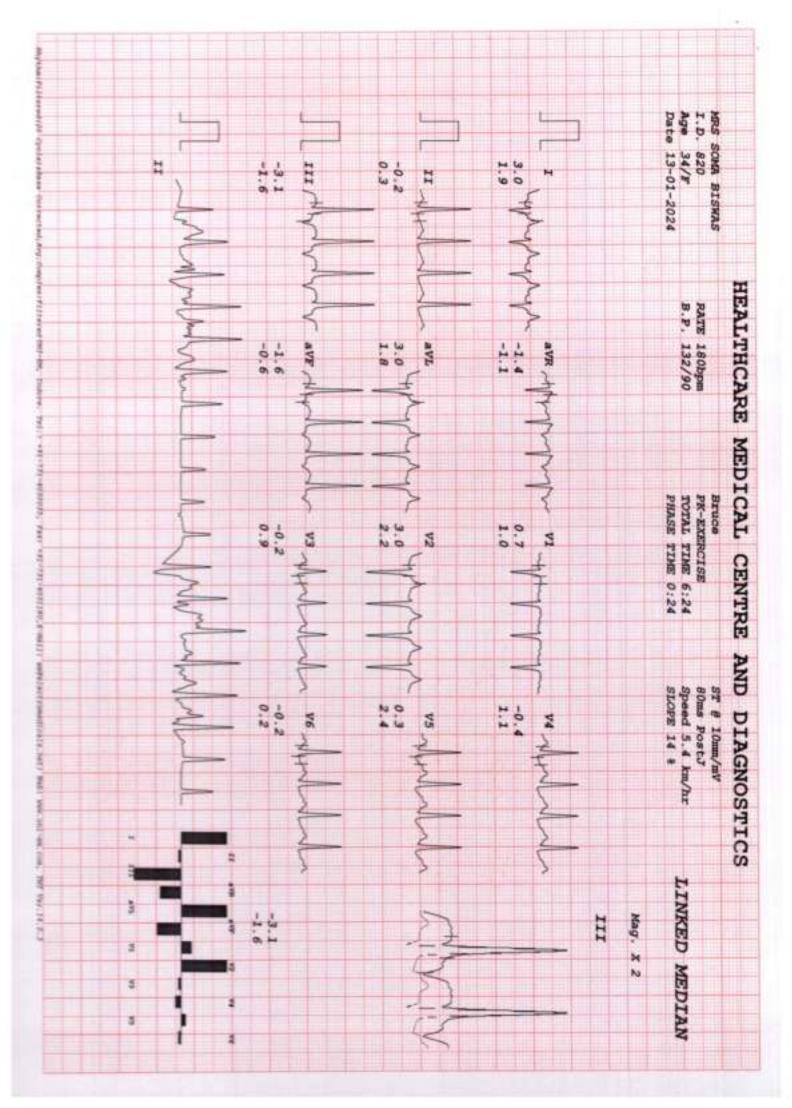

- . COMPU. PATHOLOGY . ALLERGY TESTING
- DIGITAL WHOLE BODY X-RAYS
- DIGITAL 3D SONOGRAPHY
- DIGITAL WHOLE BODY COLOUR DOPPLER
- DIGITAL 2-D ECHO WITH COLOUR DOPPLER
- . E.C.G. . LUNG FUNCTION TEST
- MAMMOGRAPHY & BONE MINERAL DENSITOMETRY
- COMPUTERISED STRESS TEST
- DENTAL
- ADVANCED DENTISTRY
- PHYSIOTHERAPY
- AUDIOMETRY & SPEECH THERAPY