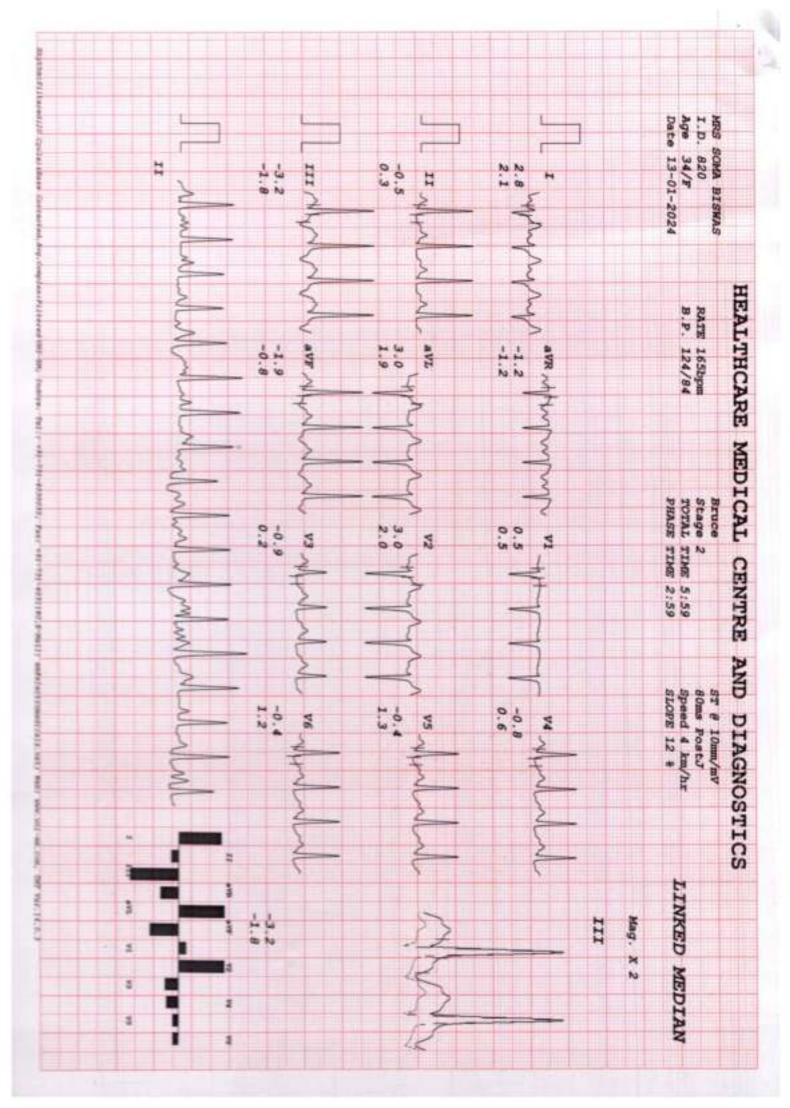

- . COMPU. PATHOLOGY . ALLERGY TESTING
- DIGITAL WHOLE BODY X-RAYS
- DIGITAL 3D SONOGRAPHY
- DIGITAL WHOLE BODY COLOUR DOPPLER
- DIGITAL 2-D ECHO WITH COLOUR DOPPLER
- . E.C.G. . LUNG FUNCTION TEST
- MAMMOGRAPHY & BONE MINERAL DENSITOMETRY
- COMPUTERISED STRESS TEST
- DENTAL
- ADVANCED DENTISTRY
- PHYSIOTHERAPY
- AUDIOMETRY & SPEECH THERAPY