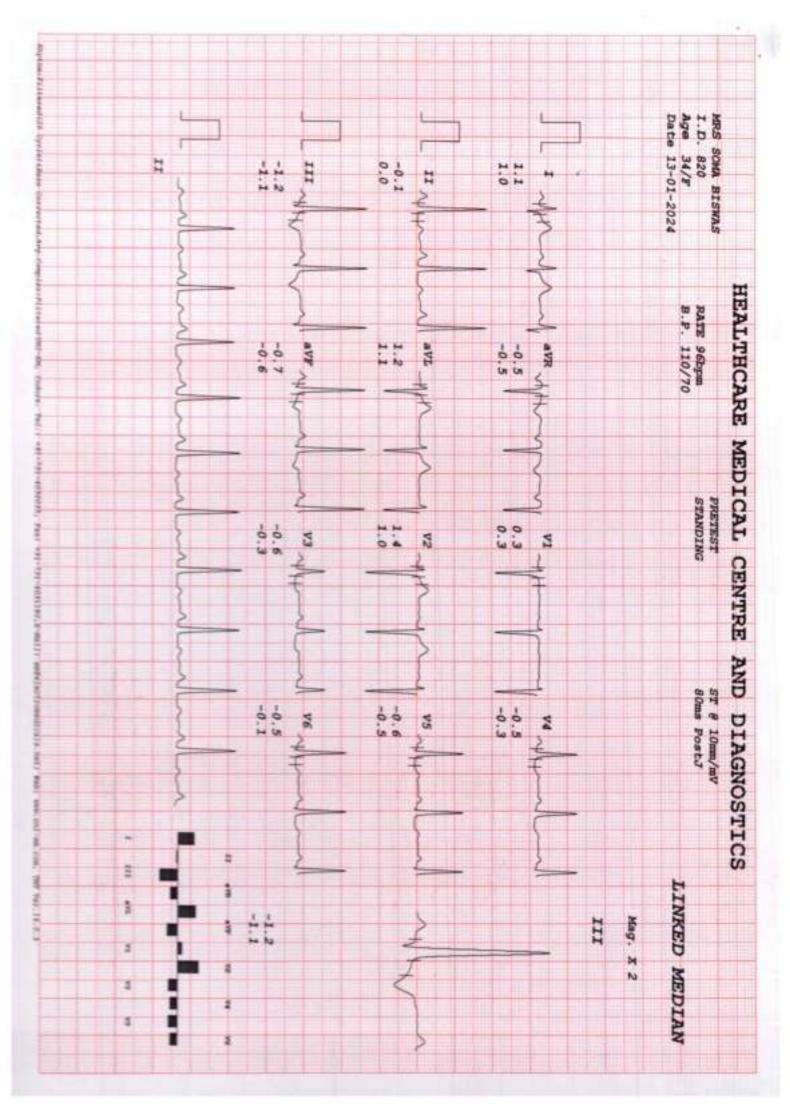

- . COMPU. PATHOLOGY . ALLERGY TESTING
- DIGITAL WHOLE BODY X-RAYS
- DIGITAL 3D SONOGRAPHY
- DIGITAL WHOLE BODY COLOUR DOPPLER
- DIGITAL 2-D ECHO WITH COLOUR DOPPLER
- . E.C.G. . LUNG FUNCTION TEST
- MAMMOGRAPHY & BONE MINERAL DENSITOMETRY
- COMPUTERISED STRESS TEST
- DENTAL
- ADVANCED DENTISTRY
- PHYSIOTHERAPY
- AUDIOMETRY & SPEECH THERAPY