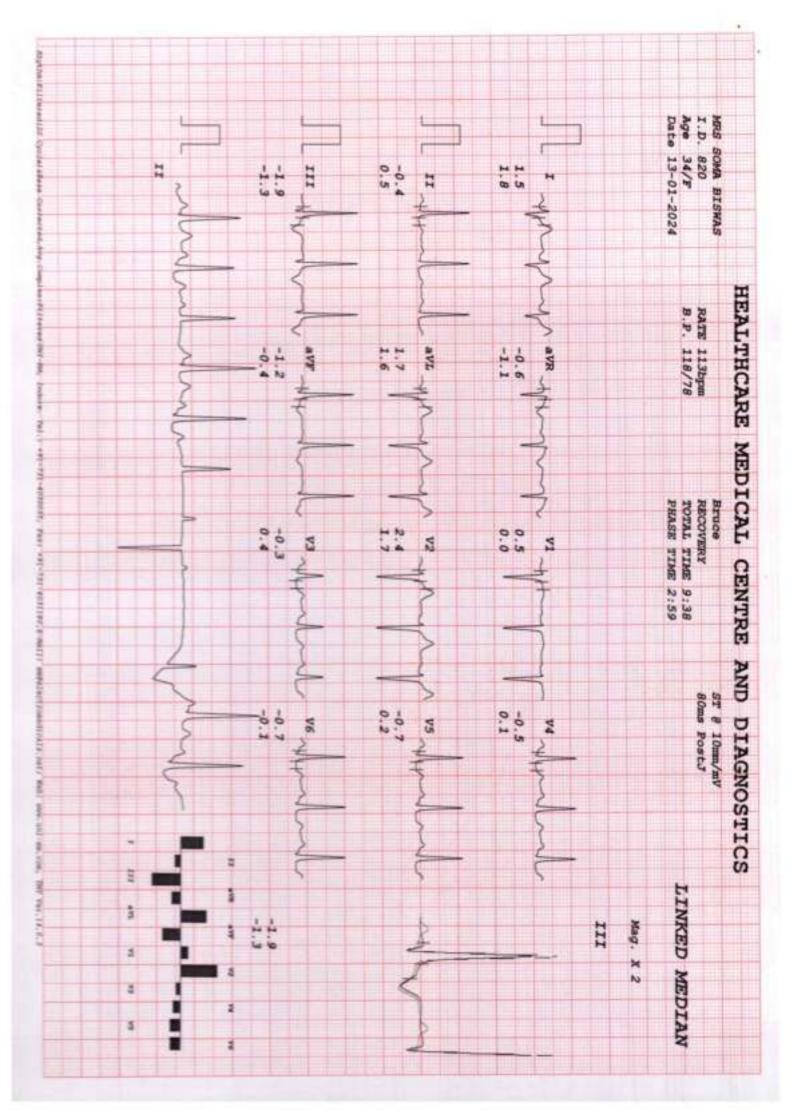

- . COMPU. PATHOLOGY . ALLERGY TESTING
- DIGITAL WHOLE BODY X-RAYS
- DIGITAL 3D SONOGRAPHY
- DIGITAL WHOLE BODY COLOUR DOPPLER
- DIGITAL 2-D ECHO WITH COLOUR DOPPLER
- . E.C.G. . LUNG FUNCTION TEST
- MAMMOGRAPHY & BONE MINERAL DENSITOMETRY
- COMPUTERISED STRESS TEST
- DENTAL
- ADVANCED DENTISTRY
- PHYSIOTHERAPY
- AUDIOMETRY & SPEECH THERAPY