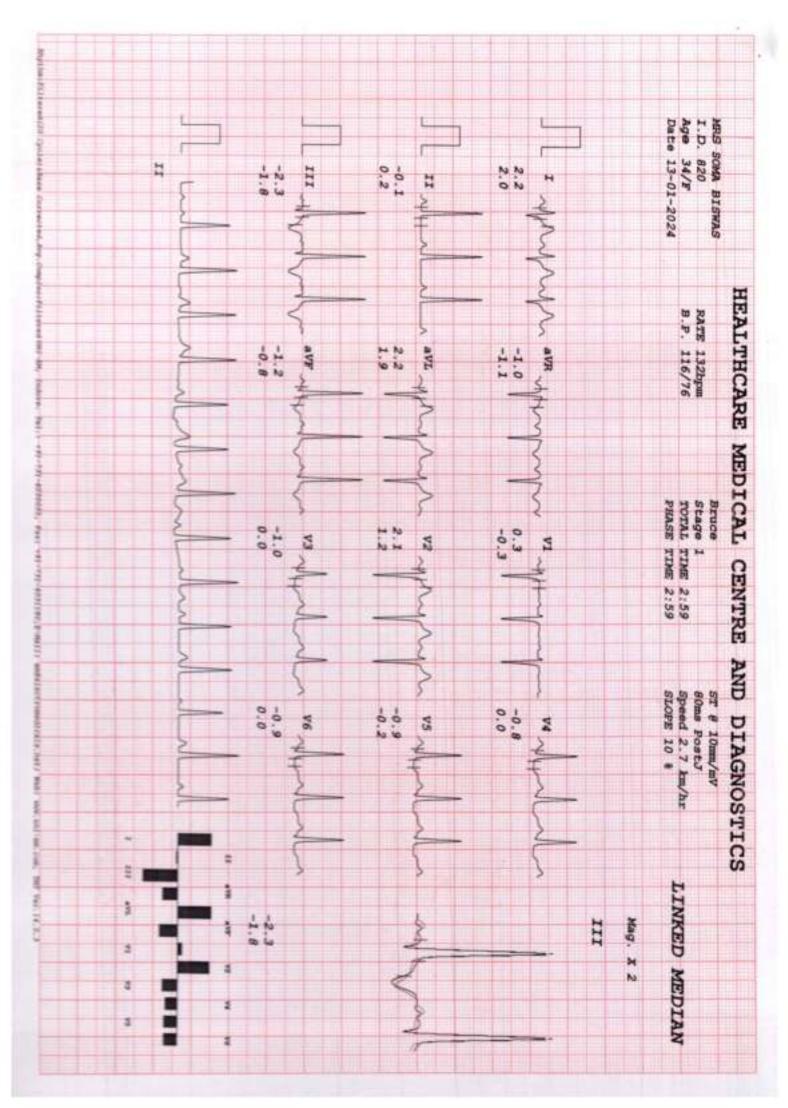

- . COMPU. PATHOLOGY . ALLERGY TESTING
- DIGITAL WHOLE BODY X-RAYS
- DIGITAL 3D SONOGRAPHY
- DIGITAL WHOLE BODY COLOUR DOPPLER
- DIGITAL 2-D ECHO WITH COLOUR DOPPLER
- . E.C.G. . LUNG FUNCTION TEST
- MAMMOGRAPHY & BONE MINERAL DENSITOMETRY
- COMPUTERISED STRESS TEST
- DENTAL
- ADVANCED DENTISTRY
- PHYSIOTHERAPY
- AUDIOMETRY & SPEECH THERAPY