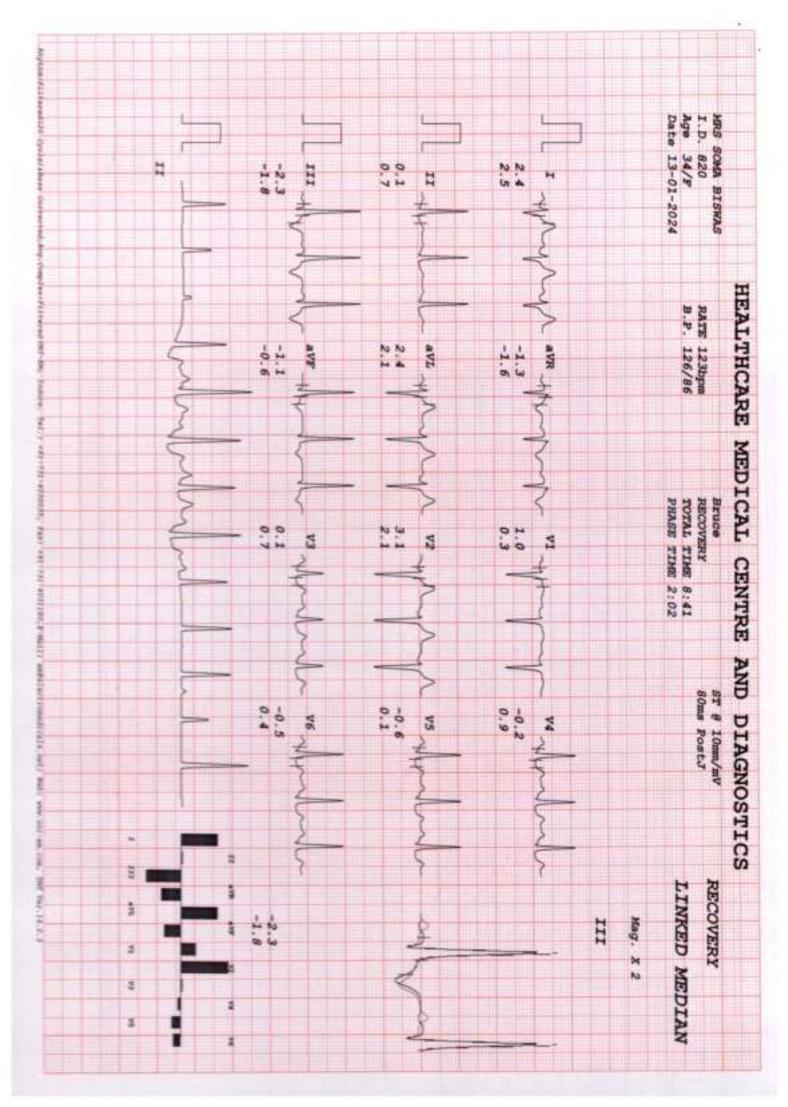

- . COMPU. PATHOLOGY . ALLERGY TESTING
- DIGITAL WHOLE BODY X-RAYS
- DIGITAL 3D SONOGRAPHY
- DIGITAL WHOLE BODY COLOUR DOPPLER
- DIGITAL 2-D ECHO WITH COLOUR DOPPLER
- . E.C.G. . LUNG FUNCTION TEST
- MAMMOGRAPHY & BONE MINERAL DENSITOMETRY
- COMPUTERISED STRESS TEST
- DENTAL
- ADVANCED DENTISTRY
- PHYSIOTHERAPY
- AUDIOMETRY & SPEECH THERAPY