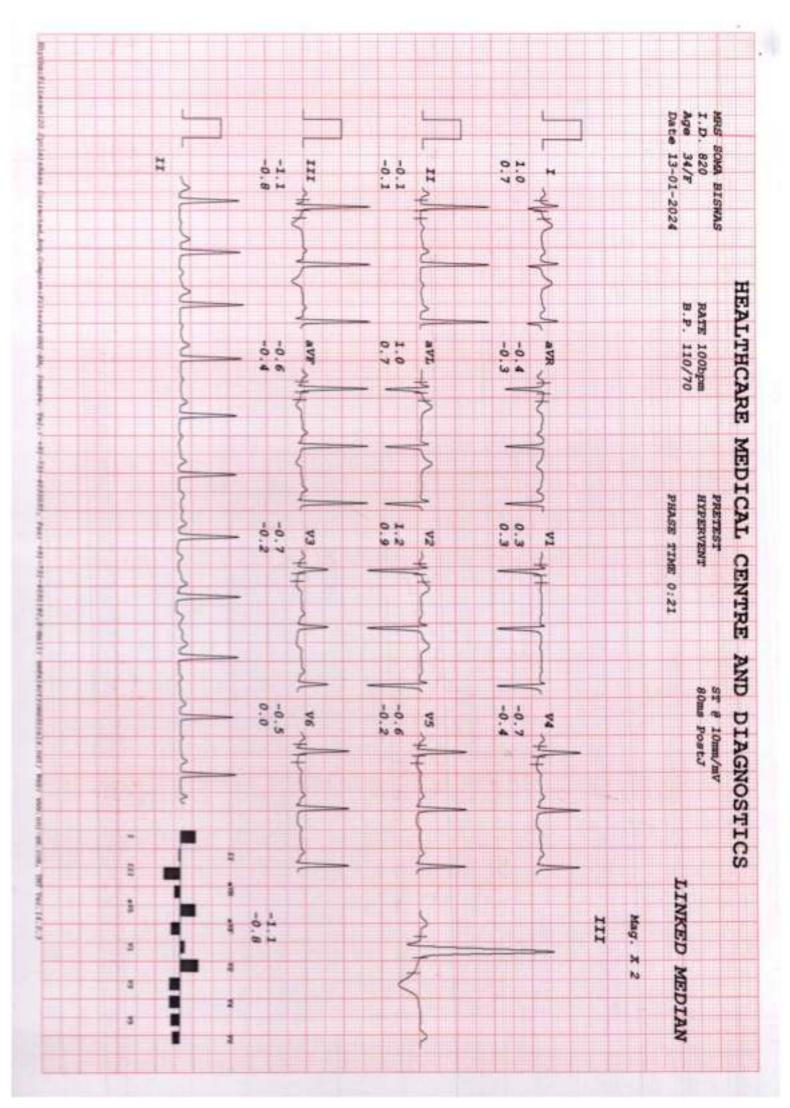

- . COMPU. PATHOLOGY . ALLERGY TESTING
- DIGITAL WHOLE BODY X-RAYS
- DIGITAL 3D SONOGRAPHY
- DIGITAL WHOLE BODY COLOUR DOPPLER
- DIGITAL 2-D ECHO WITH COLOUR DOPPLER
- . E.C.G. . LUNG FUNCTION TEST
- MAMMOGRAPHY & BONE MINERAL DENSITOMETRY
- COMPUTERISED STRESS TEST
- DENTAL
- ADVANCED DENTISTRY
- PHYSIOTHERAPY
- AUDIOMETRY & SPEECH THERAPY