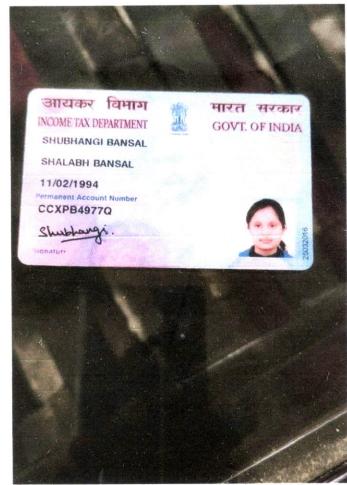

Email - elitediagnostic4@gmail.com

PROP. NO. : 4504 S. NO. : 109185

NAME : MRS. SHUBHANGI BANSAL AGE/SEX-30/F

REF. BY : LIC

Date : OCTOBER, 14, 2024

PROP. NO. : 4504 S. NO. : 109185

NAME : MRS. SHUBHANGI BANSAL AGE/SEX-30/F

REF. BY : LIC

Date : OCTOBER, 14, 2024