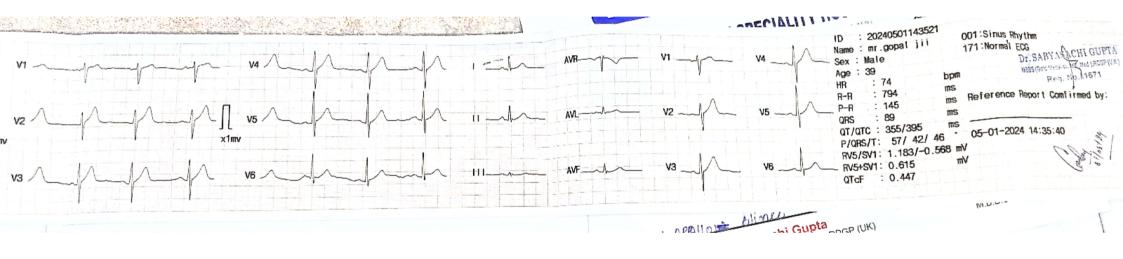

### MER- MEDICAL EXAMINATION REPORT

| Date of Examination                                                                                                                                                                                                                                                                                                                                                                                                                                                                                                                                                                                                                                                                                                                                                                                                                                                                                                                                                                                                                                                                                                                                                                                                                                                                                                                                                                                                                                                                                                                                                                                                                                                                                                                                                                                                                                                                                                                                                                                                                                                                                                            | 01-05-2024               |  |  |
|--------------------------------------------------------------------------------------------------------------------------------------------------------------------------------------------------------------------------------------------------------------------------------------------------------------------------------------------------------------------------------------------------------------------------------------------------------------------------------------------------------------------------------------------------------------------------------------------------------------------------------------------------------------------------------------------------------------------------------------------------------------------------------------------------------------------------------------------------------------------------------------------------------------------------------------------------------------------------------------------------------------------------------------------------------------------------------------------------------------------------------------------------------------------------------------------------------------------------------------------------------------------------------------------------------------------------------------------------------------------------------------------------------------------------------------------------------------------------------------------------------------------------------------------------------------------------------------------------------------------------------------------------------------------------------------------------------------------------------------------------------------------------------------------------------------------------------------------------------------------------------------------------------------------------------------------------------------------------------------------------------------------------------------------------------------------------------------------------------------------------------|--------------------------|--|--|
| NAME                                                                                                                                                                                                                                                                                                                                                                                                                                                                                                                                                                                                                                                                                                                                                                                                                                                                                                                                                                                                                                                                                                                                                                                                                                                                                                                                                                                                                                                                                                                                                                                                                                                                                                                                                                                                                                                                                                                                                                                                                                                                                                                           | GOPAL J: GOPTA           |  |  |
| AGE                                                                                                                                                                                                                                                                                                                                                                                                                                                                                                                                                                                                                                                                                                                                                                                                                                                                                                                                                                                                                                                                                                                                                                                                                                                                                                                                                                                                                                                                                                                                                                                                                                                                                                                                                                                                                                                                                                                                                                                                                                                                                                                            | 39 Gender McUl           |  |  |
| HEIGHT(cm)                                                                                                                                                                                                                                                                                                                                                                                                                                                                                                                                                                                                                                                                                                                                                                                                                                                                                                                                                                                                                                                                                                                                                                                                                                                                                                                                                                                                                                                                                                                                                                                                                                                                                                                                                                                                                                                                                                                                                                                                                                                                                                                     | 170 WEIGHT (kg) 69       |  |  |
| B.P.                                                                                                                                                                                                                                                                                                                                                                                                                                                                                                                                                                                                                                                                                                                                                                                                                                                                                                                                                                                                                                                                                                                                                                                                                                                                                                                                                                                                                                                                                                                                                                                                                                                                                                                                                                                                                                                                                                                                                                                                                                                                                                                           | 110/70                   |  |  |
| ECG                                                                                                                                                                                                                                                                                                                                                                                                                                                                                                                                                                                                                                                                                                                                                                                                                                                                                                                                                                                                                                                                                                                                                                                                                                                                                                                                                                                                                                                                                                                                                                                                                                                                                                                                                                                                                                                                                                                                                                                                                                                                                                                            | WNL                      |  |  |
| X Řay                                                                                                                                                                                                                                                                                                                                                                                                                                                                                                                                                                                                                                                                                                                                                                                                                                                                                                                                                                                                                                                                                                                                                                                                                                                                                                                                                                                                                                                                                                                                                                                                                                                                                                                                                                                                                                                                                                                                                                                                                                                                                                                          | Normal.                  |  |  |
| Vision Checkup                                                                                                                                                                                                                                                                                                                                                                                                                                                                                                                                                                                                                                                                                                                                                                                                                                                                                                                                                                                                                                                                                                                                                                                                                                                                                                                                                                                                                                                                                                                                                                                                                                                                                                                                                                                                                                                                                                                                                                                                                                                                                                                 | Color Vision: No         |  |  |
| , and the charge of the charge | Far Vision Ratio: No     |  |  |
|                                                                                                                                                                                                                                                                                                                                                                                                                                                                                                                                                                                                                                                                                                                                                                                                                                                                                                                                                                                                                                                                                                                                                                                                                                                                                                                                                                                                                                                                                                                                                                                                                                                                                                                                                                                                                                                                                                                                                                                                                                                                                                                                | Near Vision Ratio : No   |  |  |
| Present Ailments                                                                                                                                                                                                                                                                                                                                                                                                                                                                                                                                                                                                                                                                                                                                                                                                                                                                                                                                                                                                                                                                                                                                                                                                                                                                                                                                                                                                                                                                                                                                                                                                                                                                                                                                                                                                                                                                                                                                                                                                                                                                                                               | No. Any prosent aithents |  |  |
| Details of Past ailments (If Any)                                                                                                                                                                                                                                                                                                                                                                                                                                                                                                                                                                                                                                                                                                                                                                                                                                                                                                                                                                                                                                                                                                                                                                                                                                                                                                                                                                                                                                                                                                                                                                                                                                                                                                                                                                                                                                                                                                                                                                                                                                                                                              | No Any past aiments.     |  |  |
| Comments / Advice : She /He is Physically Fit                                                                                                                                                                                                                                                                                                                                                                                                                                                                                                                                                                                                                                                                                                                                                                                                                                                                                                                                                                                                                                                                                                                                                                                                                                                                                                                                                                                                                                                                                                                                                                                                                                                                                                                                                                                                                                                                                                                                                                                                                                                                                  | He is physically fit.    |  |  |