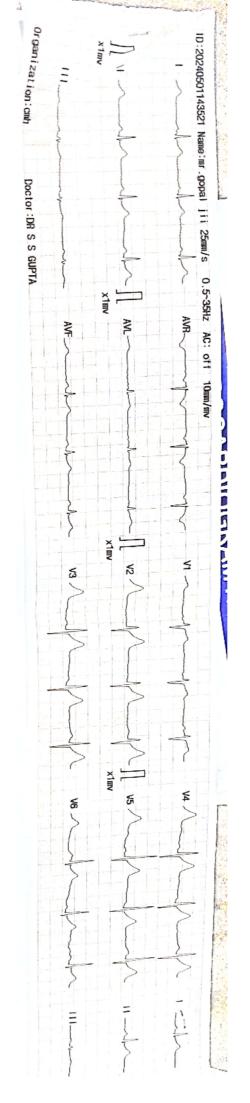

### MER- MEDICAL EXAMINATION REPORT

| Date of Examination                                                                                                                                                                                                                                                                                                                                                                                                                                                                                                                                                                                                                                                                                                                                                                                                                                                                                                                                                                                                                                                                                                                                                                                                                                                                                                                                                                                                                                                                                                                                                                                                                                                                                                                                                                                                                                                                                                                                                                                                                                                                                                            | 01-05-2024               |  |  |
|--------------------------------------------------------------------------------------------------------------------------------------------------------------------------------------------------------------------------------------------------------------------------------------------------------------------------------------------------------------------------------------------------------------------------------------------------------------------------------------------------------------------------------------------------------------------------------------------------------------------------------------------------------------------------------------------------------------------------------------------------------------------------------------------------------------------------------------------------------------------------------------------------------------------------------------------------------------------------------------------------------------------------------------------------------------------------------------------------------------------------------------------------------------------------------------------------------------------------------------------------------------------------------------------------------------------------------------------------------------------------------------------------------------------------------------------------------------------------------------------------------------------------------------------------------------------------------------------------------------------------------------------------------------------------------------------------------------------------------------------------------------------------------------------------------------------------------------------------------------------------------------------------------------------------------------------------------------------------------------------------------------------------------------------------------------------------------------------------------------------------------|--------------------------|--|--|
| NAME                                                                                                                                                                                                                                                                                                                                                                                                                                                                                                                                                                                                                                                                                                                                                                                                                                                                                                                                                                                                                                                                                                                                                                                                                                                                                                                                                                                                                                                                                                                                                                                                                                                                                                                                                                                                                                                                                                                                                                                                                                                                                                                           | GOPAL J: GOPTA           |  |  |
| AGE                                                                                                                                                                                                                                                                                                                                                                                                                                                                                                                                                                                                                                                                                                                                                                                                                                                                                                                                                                                                                                                                                                                                                                                                                                                                                                                                                                                                                                                                                                                                                                                                                                                                                                                                                                                                                                                                                                                                                                                                                                                                                                                            | 39 Gender McUl           |  |  |
| HEIGHT(cm)                                                                                                                                                                                                                                                                                                                                                                                                                                                                                                                                                                                                                                                                                                                                                                                                                                                                                                                                                                                                                                                                                                                                                                                                                                                                                                                                                                                                                                                                                                                                                                                                                                                                                                                                                                                                                                                                                                                                                                                                                                                                                                                     | 170 WEIGHT (kg) 69       |  |  |
| B.P.                                                                                                                                                                                                                                                                                                                                                                                                                                                                                                                                                                                                                                                                                                                                                                                                                                                                                                                                                                                                                                                                                                                                                                                                                                                                                                                                                                                                                                                                                                                                                                                                                                                                                                                                                                                                                                                                                                                                                                                                                                                                                                                           | 110/70                   |  |  |
| ECG                                                                                                                                                                                                                                                                                                                                                                                                                                                                                                                                                                                                                                                                                                                                                                                                                                                                                                                                                                                                                                                                                                                                                                                                                                                                                                                                                                                                                                                                                                                                                                                                                                                                                                                                                                                                                                                                                                                                                                                                                                                                                                                            | WNL                      |  |  |
| X Řay                                                                                                                                                                                                                                                                                                                                                                                                                                                                                                                                                                                                                                                                                                                                                                                                                                                                                                                                                                                                                                                                                                                                                                                                                                                                                                                                                                                                                                                                                                                                                                                                                                                                                                                                                                                                                                                                                                                                                                                                                                                                                                                          | Normal.                  |  |  |
| Vision Checkup                                                                                                                                                                                                                                                                                                                                                                                                                                                                                                                                                                                                                                                                                                                                                                                                                                                                                                                                                                                                                                                                                                                                                                                                                                                                                                                                                                                                                                                                                                                                                                                                                                                                                                                                                                                                                                                                                                                                                                                                                                                                                                                 | Color Vision: No         |  |  |
| , and the charge of the charge | Far Vision Ratio: No     |  |  |
|                                                                                                                                                                                                                                                                                                                                                                                                                                                                                                                                                                                                                                                                                                                                                                                                                                                                                                                                                                                                                                                                                                                                                                                                                                                                                                                                                                                                                                                                                                                                                                                                                                                                                                                                                                                                                                                                                                                                                                                                                                                                                                                                | Near Vision Ratio : No   |  |  |
| Present Ailments                                                                                                                                                                                                                                                                                                                                                                                                                                                                                                                                                                                                                                                                                                                                                                                                                                                                                                                                                                                                                                                                                                                                                                                                                                                                                                                                                                                                                                                                                                                                                                                                                                                                                                                                                                                                                                                                                                                                                                                                                                                                                                               | No. Any prosent aithents |  |  |
| Details of Past ailments (If Any)                                                                                                                                                                                                                                                                                                                                                                                                                                                                                                                                                                                                                                                                                                                                                                                                                                                                                                                                                                                                                                                                                                                                                                                                                                                                                                                                                                                                                                                                                                                                                                                                                                                                                                                                                                                                                                                                                                                                                                                                                                                                                              | No Any past aiments.     |  |  |
| Comments / Advice : She /He is Physically Fit                                                                                                                                                                                                                                                                                                                                                                                                                                                                                                                                                                                                                                                                                                                                                                                                                                                                                                                                                                                                                                                                                                                                                                                                                                                                                                                                                                                                                                                                                                                                                                                                                                                                                                                                                                                                                                                                                                                                                                                                                                                                                  | He is physically fit.    |  |  |