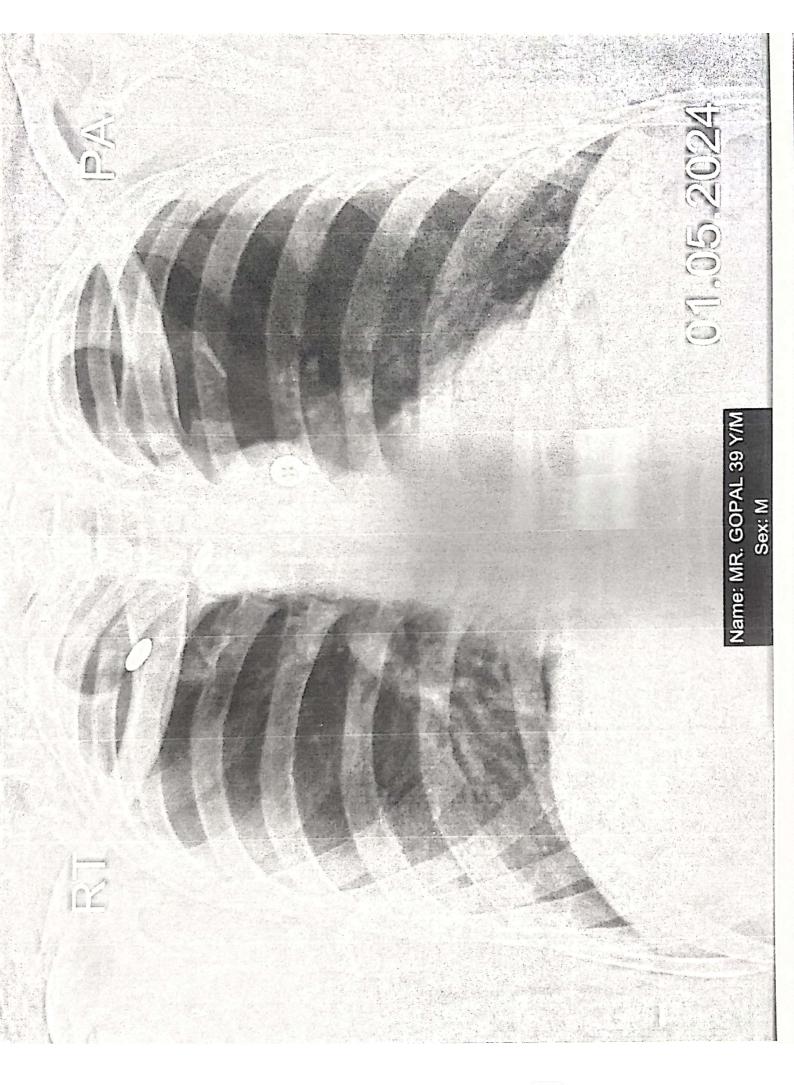

### MER- MEDICAL EXAMINATION REPORT

| Date of Examination                                                                                                                                                                                                                                                                                                                                                                                                                                                                                                                                                                                                                                                                                                                                                                                                                                                                                                                                                                                                                                                                                                                                                                                                                                                                                                                                                                                                                                                                                                                                                                                                                                                                                                                                                                                                                                                                                                                                                                                                                                                                                                            | 01-05-2024               |  |  |
|--------------------------------------------------------------------------------------------------------------------------------------------------------------------------------------------------------------------------------------------------------------------------------------------------------------------------------------------------------------------------------------------------------------------------------------------------------------------------------------------------------------------------------------------------------------------------------------------------------------------------------------------------------------------------------------------------------------------------------------------------------------------------------------------------------------------------------------------------------------------------------------------------------------------------------------------------------------------------------------------------------------------------------------------------------------------------------------------------------------------------------------------------------------------------------------------------------------------------------------------------------------------------------------------------------------------------------------------------------------------------------------------------------------------------------------------------------------------------------------------------------------------------------------------------------------------------------------------------------------------------------------------------------------------------------------------------------------------------------------------------------------------------------------------------------------------------------------------------------------------------------------------------------------------------------------------------------------------------------------------------------------------------------------------------------------------------------------------------------------------------------|--------------------------|--|--|
| NAME                                                                                                                                                                                                                                                                                                                                                                                                                                                                                                                                                                                                                                                                                                                                                                                                                                                                                                                                                                                                                                                                                                                                                                                                                                                                                                                                                                                                                                                                                                                                                                                                                                                                                                                                                                                                                                                                                                                                                                                                                                                                                                                           | GOPAL J: GOPTA           |  |  |
| AGE                                                                                                                                                                                                                                                                                                                                                                                                                                                                                                                                                                                                                                                                                                                                                                                                                                                                                                                                                                                                                                                                                                                                                                                                                                                                                                                                                                                                                                                                                                                                                                                                                                                                                                                                                                                                                                                                                                                                                                                                                                                                                                                            | 39 Gender McUl           |  |  |
| HEIGHT(cm)                                                                                                                                                                                                                                                                                                                                                                                                                                                                                                                                                                                                                                                                                                                                                                                                                                                                                                                                                                                                                                                                                                                                                                                                                                                                                                                                                                                                                                                                                                                                                                                                                                                                                                                                                                                                                                                                                                                                                                                                                                                                                                                     | 170 WEIGHT (kg) 69       |  |  |
| B.P.                                                                                                                                                                                                                                                                                                                                                                                                                                                                                                                                                                                                                                                                                                                                                                                                                                                                                                                                                                                                                                                                                                                                                                                                                                                                                                                                                                                                                                                                                                                                                                                                                                                                                                                                                                                                                                                                                                                                                                                                                                                                                                                           | 110/70                   |  |  |
| ECG                                                                                                                                                                                                                                                                                                                                                                                                                                                                                                                                                                                                                                                                                                                                                                                                                                                                                                                                                                                                                                                                                                                                                                                                                                                                                                                                                                                                                                                                                                                                                                                                                                                                                                                                                                                                                                                                                                                                                                                                                                                                                                                            | WNL                      |  |  |
| X Řay                                                                                                                                                                                                                                                                                                                                                                                                                                                                                                                                                                                                                                                                                                                                                                                                                                                                                                                                                                                                                                                                                                                                                                                                                                                                                                                                                                                                                                                                                                                                                                                                                                                                                                                                                                                                                                                                                                                                                                                                                                                                                                                          | Normal.                  |  |  |
| Vision Checkup                                                                                                                                                                                                                                                                                                                                                                                                                                                                                                                                                                                                                                                                                                                                                                                                                                                                                                                                                                                                                                                                                                                                                                                                                                                                                                                                                                                                                                                                                                                                                                                                                                                                                                                                                                                                                                                                                                                                                                                                                                                                                                                 | Color Vision: No         |  |  |
| , and the charge of the charge | Far Vision Ratio: No     |  |  |
|                                                                                                                                                                                                                                                                                                                                                                                                                                                                                                                                                                                                                                                                                                                                                                                                                                                                                                                                                                                                                                                                                                                                                                                                                                                                                                                                                                                                                                                                                                                                                                                                                                                                                                                                                                                                                                                                                                                                                                                                                                                                                                                                | Near Vision Ratio : No   |  |  |
| Present Ailments                                                                                                                                                                                                                                                                                                                                                                                                                                                                                                                                                                                                                                                                                                                                                                                                                                                                                                                                                                                                                                                                                                                                                                                                                                                                                                                                                                                                                                                                                                                                                                                                                                                                                                                                                                                                                                                                                                                                                                                                                                                                                                               | No. Any prosent aithents |  |  |
| Details of Past ailments (If Any)                                                                                                                                                                                                                                                                                                                                                                                                                                                                                                                                                                                                                                                                                                                                                                                                                                                                                                                                                                                                                                                                                                                                                                                                                                                                                                                                                                                                                                                                                                                                                                                                                                                                                                                                                                                                                                                                                                                                                                                                                                                                                              | No Any past aiments.     |  |  |
| Comments / Advice : She /He is Physically Fit                                                                                                                                                                                                                                                                                                                                                                                                                                                                                                                                                                                                                                                                                                                                                                                                                                                                                                                                                                                                                                                                                                                                                                                                                                                                                                                                                                                                                                                                                                                                                                                                                                                                                                                                                                                                                                                                                                                                                                                                                                                                                  | He is physically fit.    |  |  |