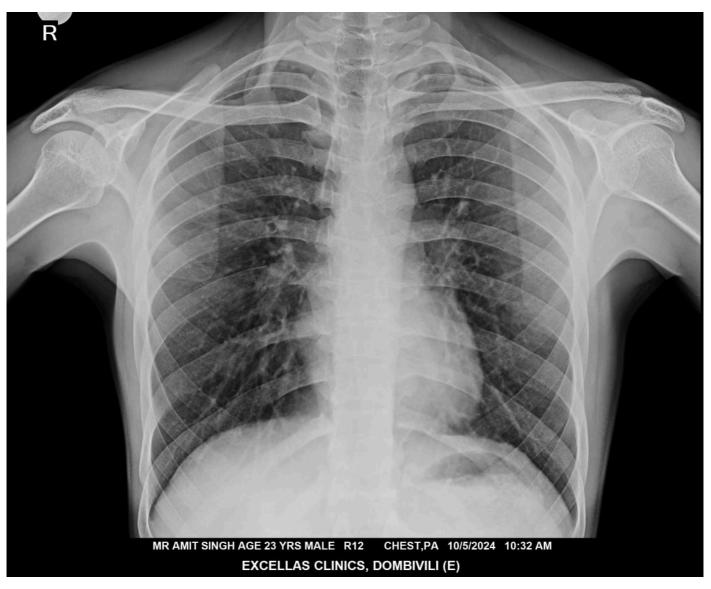

## X RAY CHEST PA VIEW

# **CLINICAL PROFILE: NO COMPLAINTS.**

Both the lung fields appear normal.

Cardiac silhouette is within normal limits.

Bilateral hilar shadows appear normal.

Bilateral costophrenic angles appear normal.

Bony thorax appears normal.

Soft tissues appear normal.

# **IMPRESSION:**

No significant abnormality detected.

Registration ID : 25545 Sample Collection : 05/10/2024 16:45:34

ame : MR. AMIT SINGH Sample Received : 05/10/2024 16:45:34

Age/Sex : 23 Yrs. / M Printed : 16/10/2024 17:02:27 Report Released : 07/10/2024 08:38:13