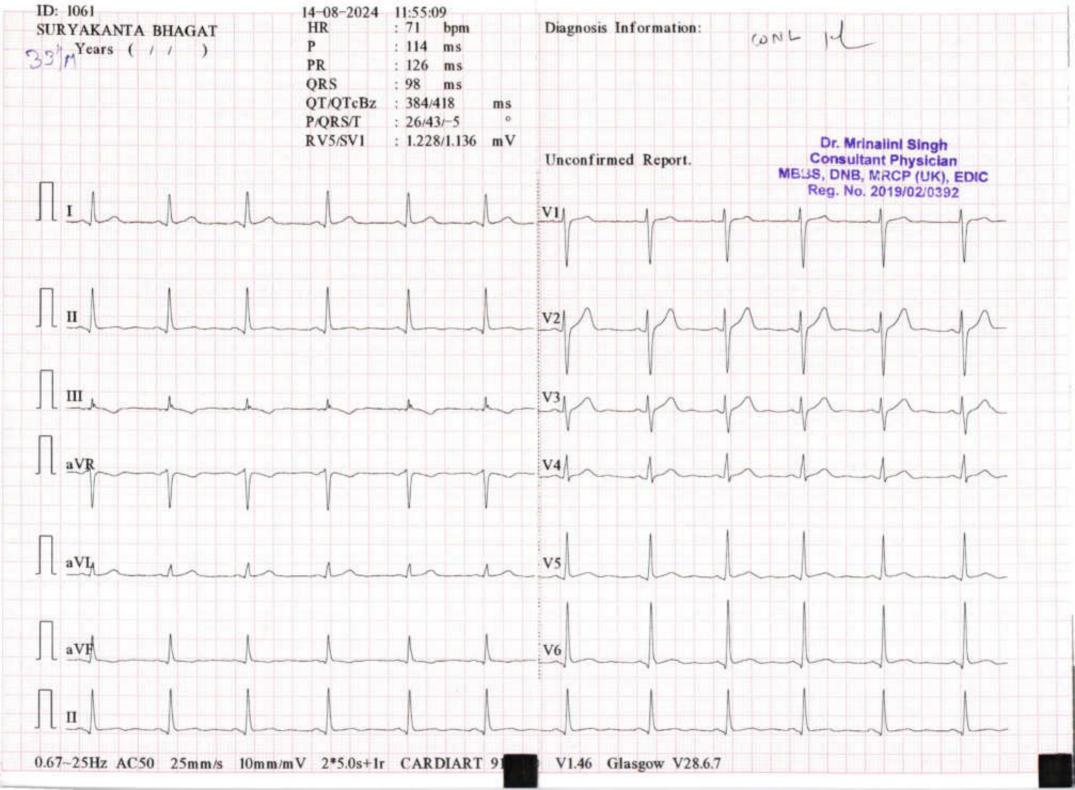

### MER- MEDICAL EXAMINATION REPORT

| Date of Examination 14/08/2026                 |                                                     |          |        |
|------------------------------------------------|-----------------------------------------------------|----------|--------|
| NAME Surynkants Blyw-                          |                                                     |          |        |
| AGE                                            | 33 Gender                                           |          | agal   |
| HEIGHT(cm) 167                                 | WEIGH                                               | -TT (kg) | 67 kg. |
| B.P.                                           | 130/80                                              | штнд     |        |
| ECG                                            | Wn                                                  | e        |        |
| X Ray                                          | WNL                                                 |          |        |
| Vision Checkup                                 | Color Vision :<br>Far Vision Rati<br>Near Vision Ra |          | N-     |
| Present Ailments                               | -                                                   |          |        |
| Details of Past ailments (If Any)              | _                                                   |          |        |
| Comments / Advice : She / He is Physically Fit |                                                     |          |        |
|                                                |                                                     |          |        |
|                                                |                                                     |          |        |
|                                                |                                                     |          |        |
|                                                |                                                     |          |        |

Signature with Stamp of Medical Examiner

Dr. Mrinalini Singh Consultant Physician MBBS, DNB, MRCP (UK), FDIC Reg. No. 2019/02/0392